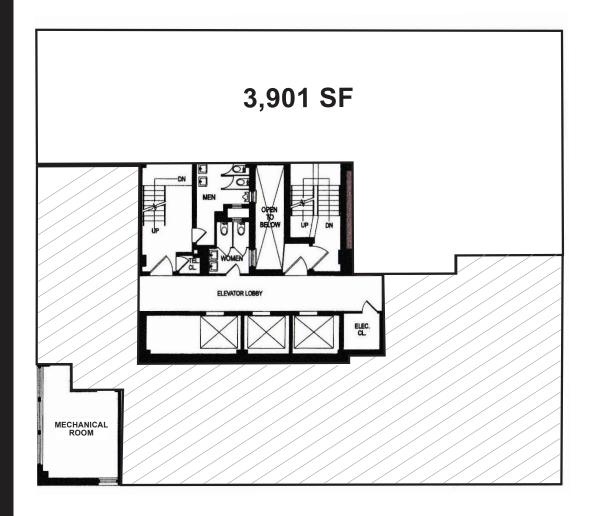

SS: 16 East 52 is more than just a location; it's a statement. Position your business among some of New York City's most influential and successful companies and enjoy the prestige and opportunities that come with this esteemed address.

**CONVENIENT ACCESSIBILITY**: The property offers easy access to public transportation, such as the B, D, F, M, 4, 5, 6, 7, and S trains, the Metro North and the LIRR, and a wide array of nearby amenities including the finest dining and upscale shopping on Fifth and Madison Avenues

Your Business Deserves a Prime Location.

Seize the opportunity to establish or expand your business at 16 East 52nd Street. With its exceptional location, prestigious reputation, and flexible commercial spaces, this property represents an ideal



# 7TH FLOOR | SUITE 702







## **GALLERY**







# **GALLERY**













### **LOCATION**