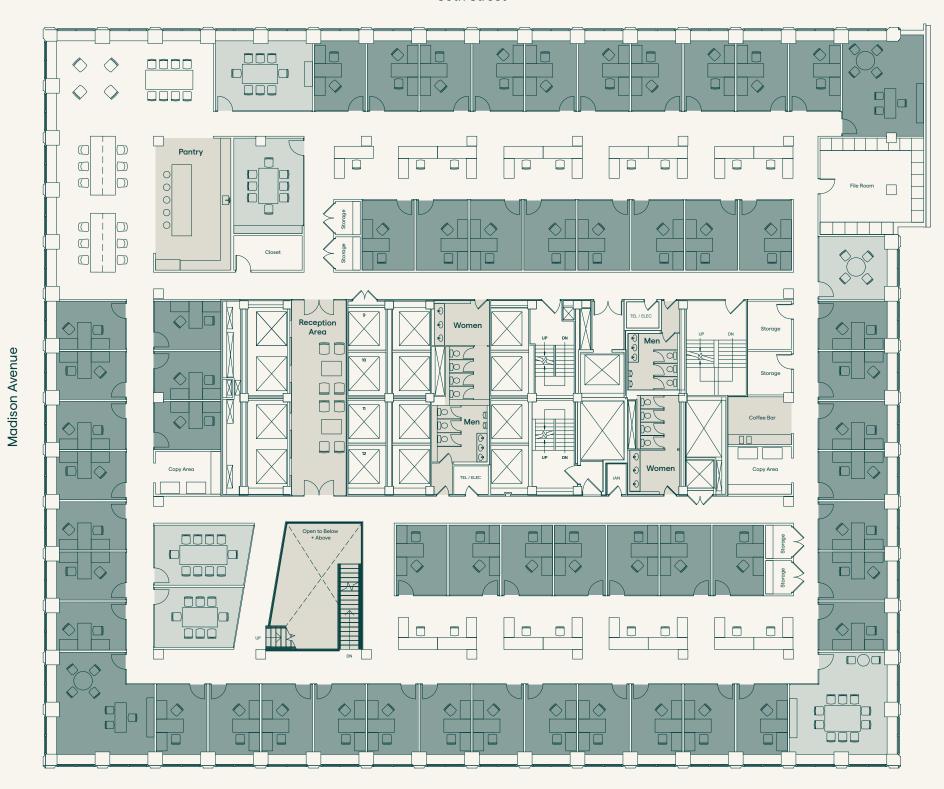

Typical Full Floor | 31,800 RSF - 32,863 RSF

Core & Shell

Typical Full Floor | 31,800 RSF - 32,863 RSF Open Layout

| Total Headcount                       | 211 |
|---------------------------------------|-----|
| Collaborative Spaces Conference Rooms | 7   |
| Meeting Rooms                         | 8   |
| Phone Rooms                           | 8   |
| □ Open Spaces                         |     |
| Workstations                          | 209 |
| Communal Spaces                       |     |
| Pantry                                | 2   |
| Reception                             | 2   |