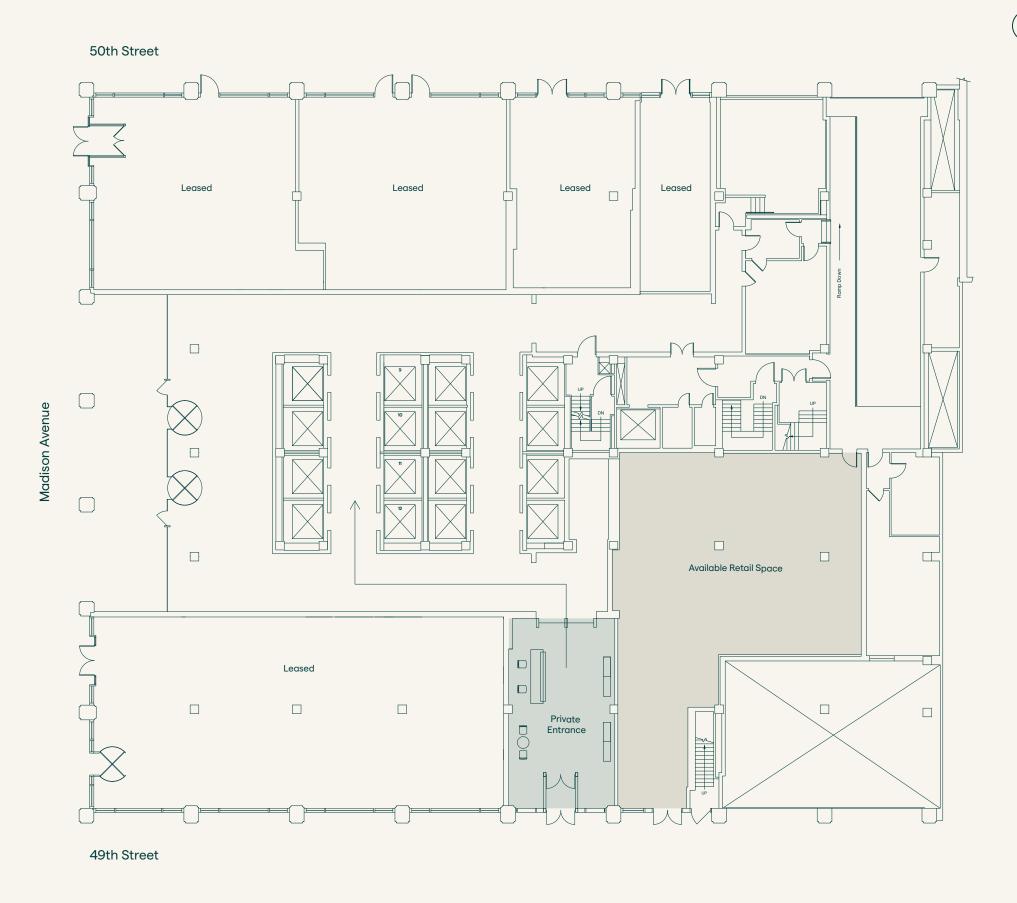

ount                                                           | 93               |
|-------------------------------------------------------------------------------------|------------------|
| <ul><li>Private Spaces</li><li>Offices</li><li>Shared Offices</li></ul>             | 58<br>10 (20 ppl |
| Collaborative Spaces Conference Rooms                                               | 4                |
| <ul><li>Open Spaces</li><li>Workstations</li></ul>                                  | 15               |
| 2nd Floor Total Headcount<br>3rd Floor Total Headcount<br>4th Floor Total Headcount | 78<br>73<br>93   |
| Triplex Total Headcount                                                             | 244              |





49th Street



### **Ground Floor**

Large Block Private Entrance