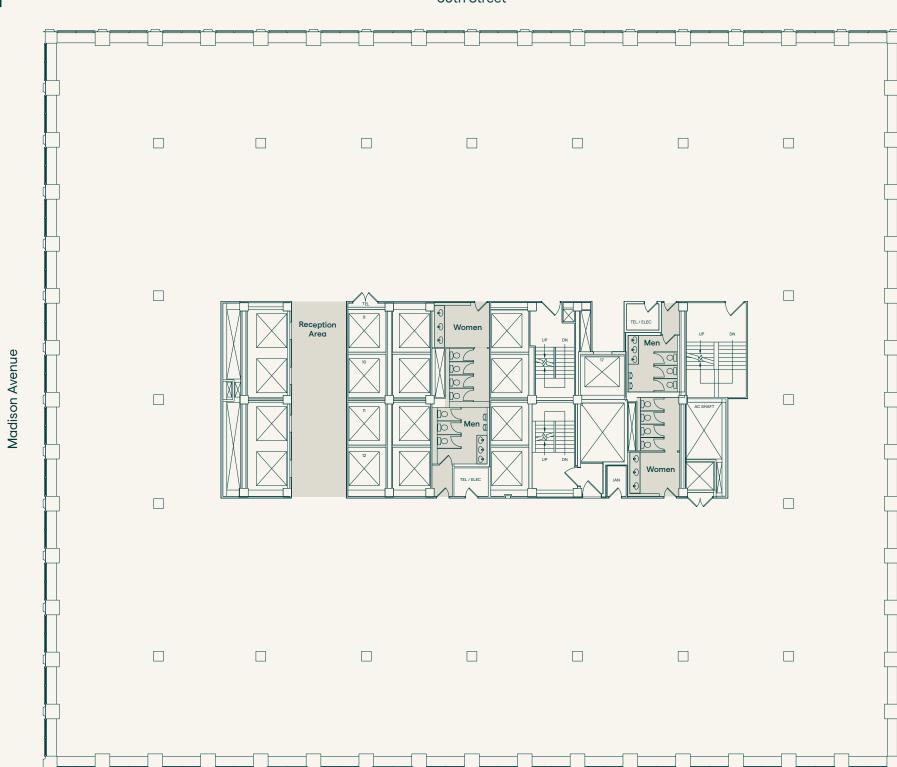

Typical Full Floor | 31,800 RSF - 32,863 RSF

Core & Shell

Typical Full Floor | 31,800 RSF - 32,863 RSF Open Layout

| Total Headcount                       | 211 |
|---------------------------------------|-----|
| Collaborative Spaces Conference Rooms | 7   |
| Meeting Rooms                         | 8   |
| Phone Rooms                           | 8   |
| □ Open Spaces                         |     |
| Workstations                          | 209 |
| Communal Spaces                       |     |
| Pantry                                | 2   |
| Reception                             | 2   |

### Entire 2nd Floor | 32,863 RSF Open Layout | Duplex Duplex includes floors 2-3

| 2nd Floor Total Headcount | 235 |
|---------------------------|-----|
| Collaborative Spaces      |     |
| Conference Rooms          | 7   |
| Meeting Rooms             | 9   |
| Phone Rooms               | 3   |
| Wellness Room             | 1   |
| □ Open Spaces             |     |
| Workstations              | 233 |
| Communal Spaces           |     |
| Pantry                    | 1   |
| Reception                 | 2   |
| 2nd Floor Total Headcount | 235 |
| 3rd Floor Total Headcount | 234 |
| Duplex Total Headcount    | 469 |