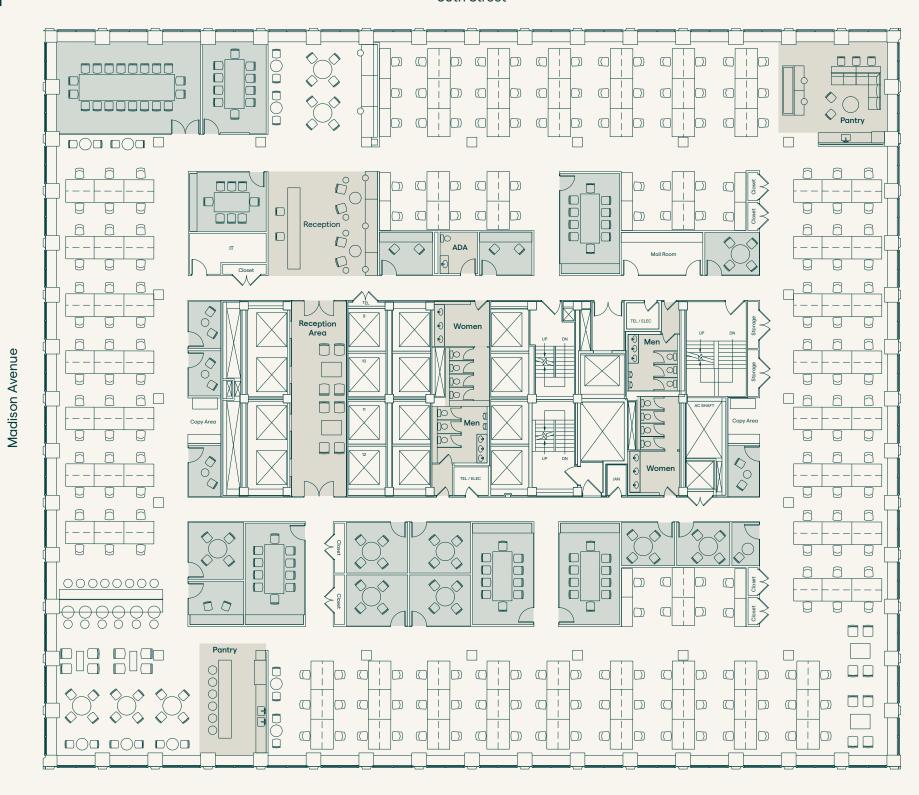

49th Street

Typical Full Floor | 31,800 RSF - 32,863 RSF Office Intensive Layout

Madison Avenue

| Total Headcount                                                   | 69          |
|-------------------------------------------------------------------|-------------|
| Private Spaces Offices                                            | 52          |
| Collaborative Spaces Conference Rooms Meeting Rooms Wellness Room | 4<br>3<br>1 |
| <ul><li>Open Spaces</li><li>Workstations</li></ul>                | 15          |
| Communal Spaces Pantry Reception                                  | 2 2         |

### Entire 2nd Floor | 32,863 RSF Office Intensive Layout | Duplex Duplex includes floors 2-3

152

Madison Avenue