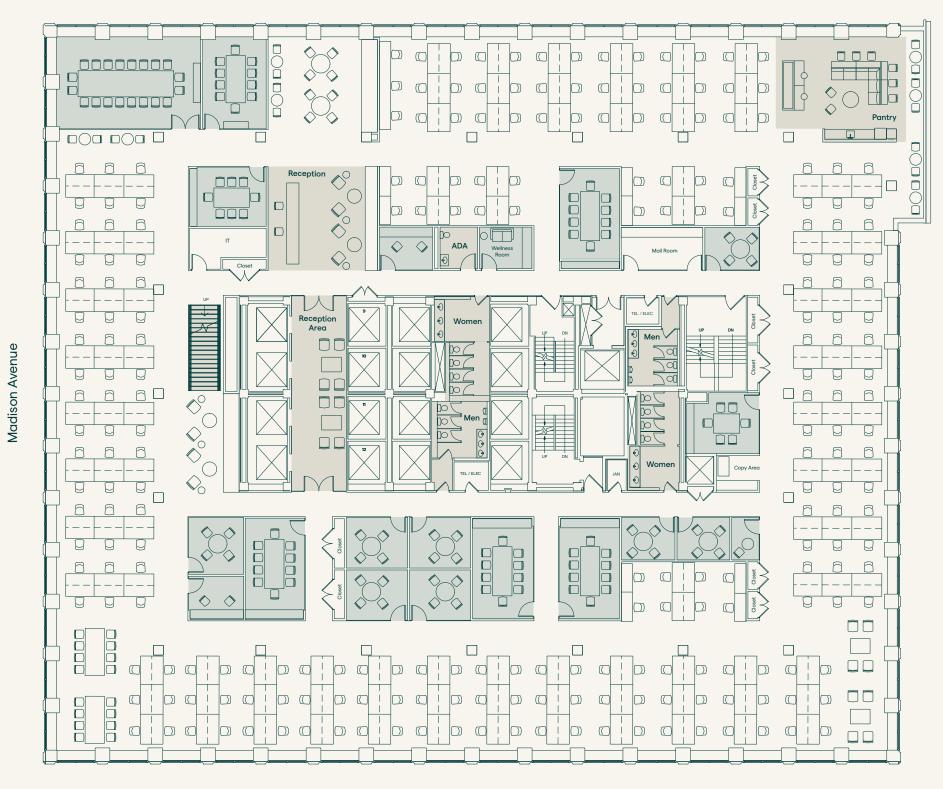

49th Street

Typical Full Floor | 31,800 RSF - 32,863 RSF Office Intensive Layout

Madison Avenue

| Total Headcount                                                   | 69          |
|-------------------------------------------------------------------|-------------|
| Private Spaces Offices                                            | 52          |
| Collaborative Spaces Conference Rooms Meeting Rooms Wellness Room | 4<br>3<br>1 |
| <ul><li>Open Spaces</li><li>Workstations</li></ul>                | 15          |
| Communal Spaces Pantry Reception                                  | 2 2         |