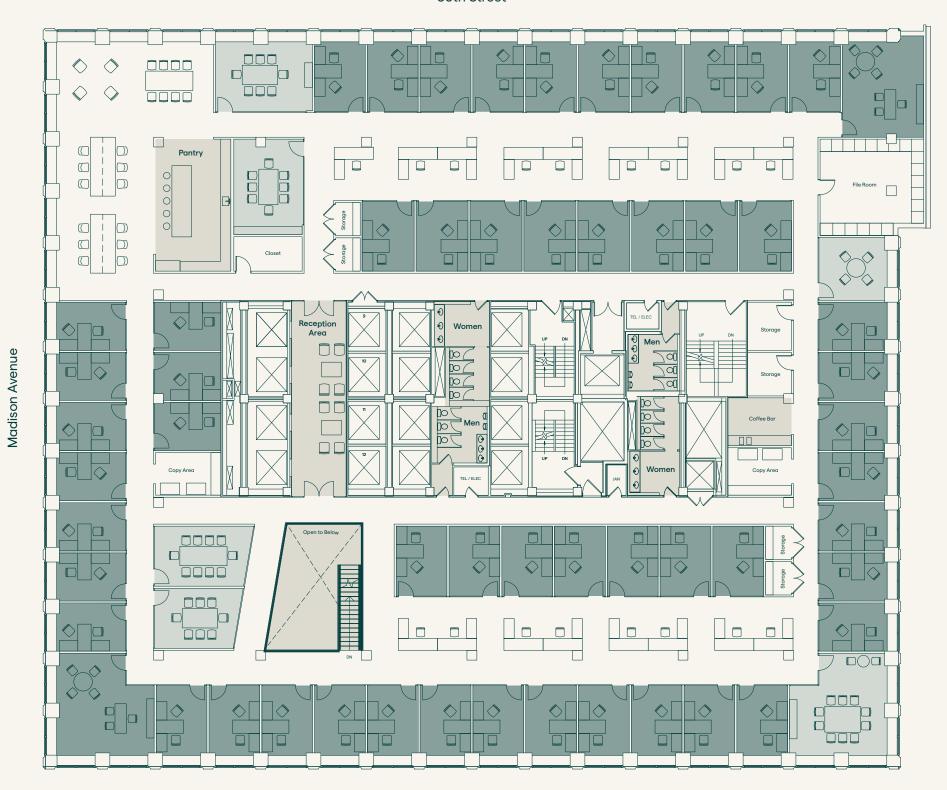

Typical Full Floor | 31,800 RSF - 32,863 RSF

Core & Shell

Typical Full Floor | 31,800 RSF - 32,863 RSF Open Layout

| Total Headcount                       | 211 |
|---------------------------------------|-----|
| Collaborative Spaces Conference Rooms | 7   |
| Meeting Rooms                         | 8   |
| Phone Rooms                           | 8   |
| □ Open Spaces                         |     |
| Workstations                          | 209 |
| Communal Spaces                       |     |
| Pantry                                | 2   |
| Reception                             | 2   |