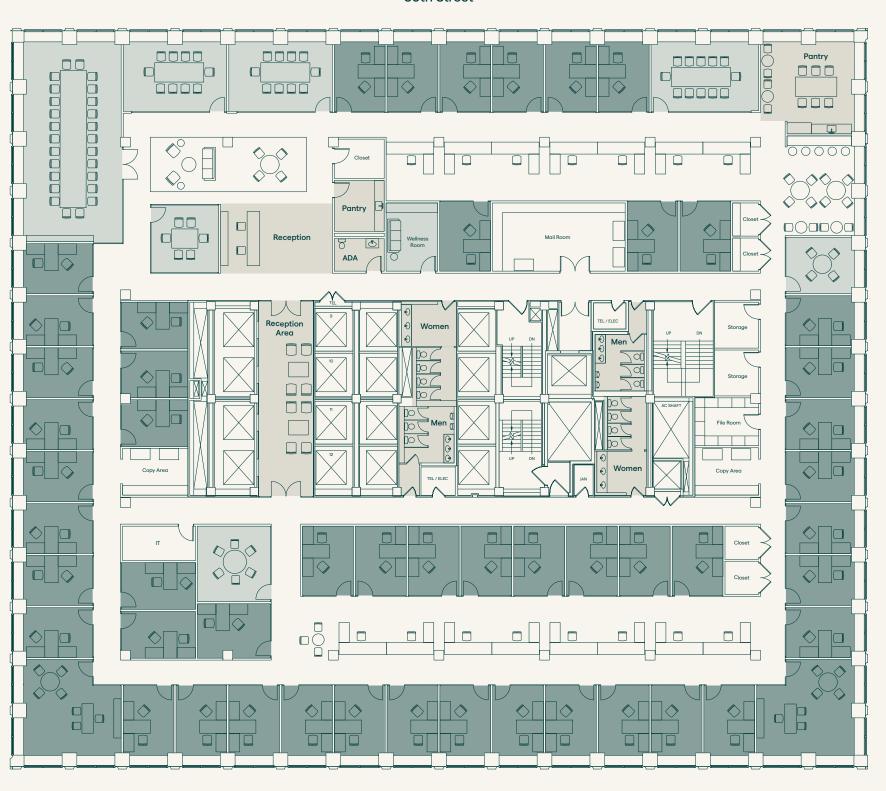

Typical Full Floor | 31,800 RSF - 32,863 RSF

Core & Shell

Typical Full Floor | 31,800 RSF - 32,863 RSF Open Layout

| Total Headcount                       | 211 |
|---------------------------------------|-----|
| Collaborative Spaces Conference Rooms | 7   |
| Meeting Rooms                         | 8   |
| Phone Rooms                           | 8   |
| □ Open Spaces                         |     |
| Workstations                          | 209 |
| Communal Spaces                       |     |
| Pantry                                | 2   |
| Reception                             | 2   |