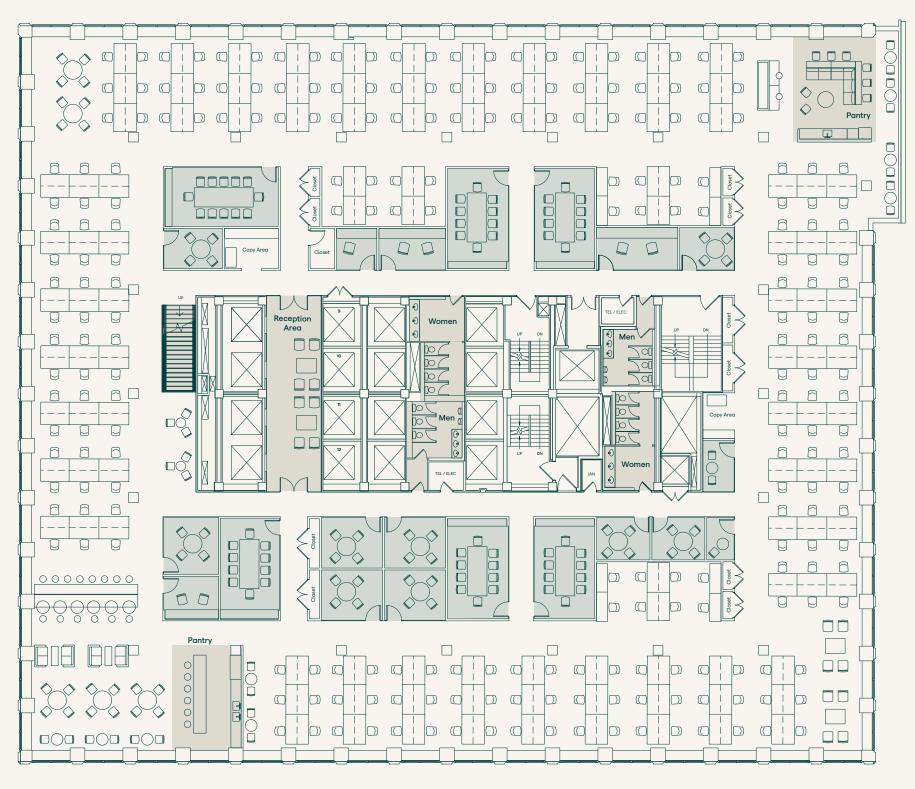

Typical Full Floor | 31,800 RSF - 32,863 RSF

Core & Shell

Typical Full Floor | 31,800 RSF - 32,863 RSF Open Layout

| Total Headcount                       | 211 |
|---------------------------------------|-----|
| Collaborative Spaces Conference Rooms | 7   |
| Meeting Rooms                         | 8   |
| Phone Rooms                           | 8   |
| □ Open Spaces                         |     |
| Workstations                          | 209 |
| Communal Spaces                       |     |
| Pantry                                | 2   |
| Reception                             | 2   |