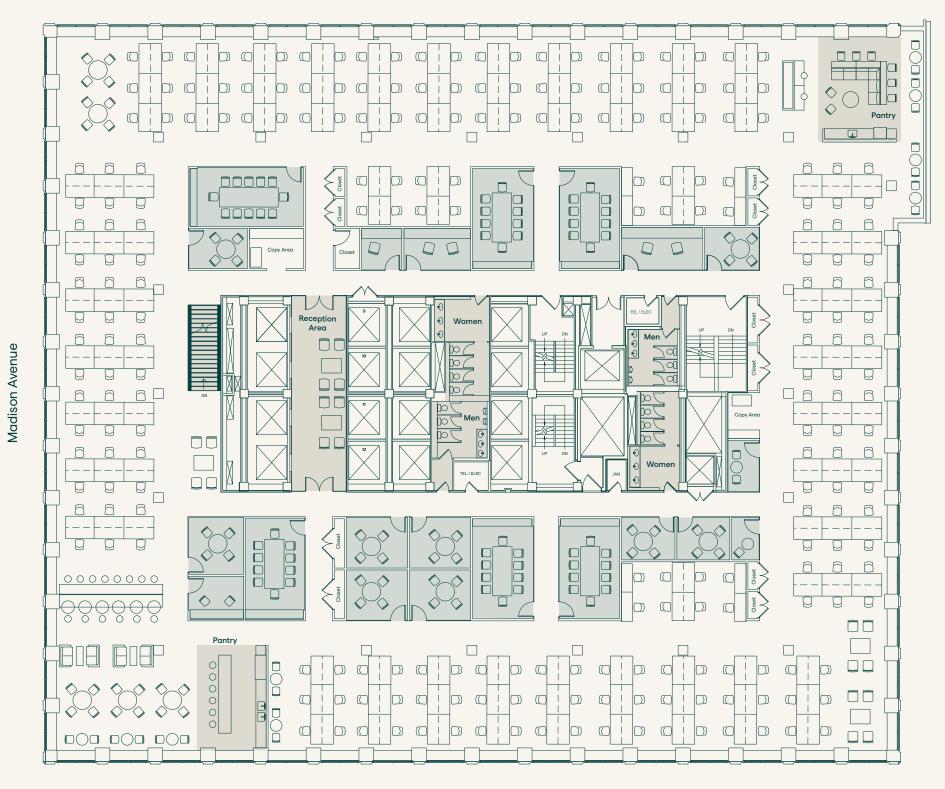

Typical Full Floor | 31,800 RSF - 32,863 RSF

Core & Shell

Typical Full Floor | 31,800 RSF - 32,863 RSF Open Layout

| Total Headcount                       | 211 |
|---------------------------------------|-----|
| Collaborative Spaces Conference Rooms | 7   |
| Meeting Rooms                         | 8   |
| Phone Rooms                           | 8   |
| □ Open Spaces                         |     |
| Workstations                          | 209 |
| Communal Spaces                       |     |
| Pantry                                | 2   |
| Reception                             | 2   |