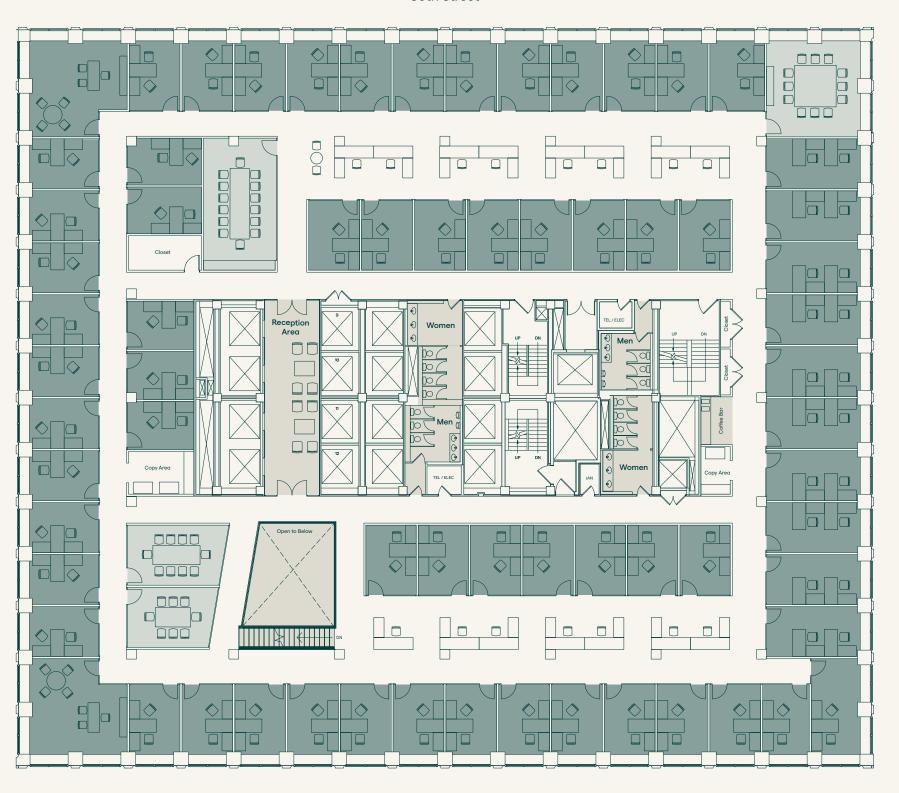

Typical Full Floor | 31,800 RSF - 32,863 RSF

Core & Shell

Typical Full Floor | 31,800 RSF - 32,863 RSF Open Layout

| Total Headcount                       | 211 |
|---------------------------------------|-----|
| Collaborative Spaces Conference Rooms | 7   |
| Meeting Rooms                         | 8   |
| Phone Rooms                           | 8   |
| □ Open Spaces                         |     |
| Workstations                          | 209 |
| Communal Spaces                       |     |
| Pantry                                | 2   |
| Reception                             | 2   |