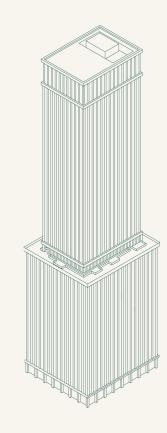

Typical Full Floor | 31,800 RSF - 32,863 RSF

Core & Shell

Typical Full Floor | 31,800 RSF - 32,863 RSF Open Layout

| Total Headcount                       | 211 |
|---------------------------------------|-----|
| Collaborative Spaces Conference Rooms | 7   |
| Meeting Rooms                         | 8   |
| Phone Rooms                           | 8   |
| □ Open Spaces                         |     |
| Workstations                          | 209 |
| Communal Spaces                       |     |
| Pantry                                | 2   |
| Reception                             | 2   |