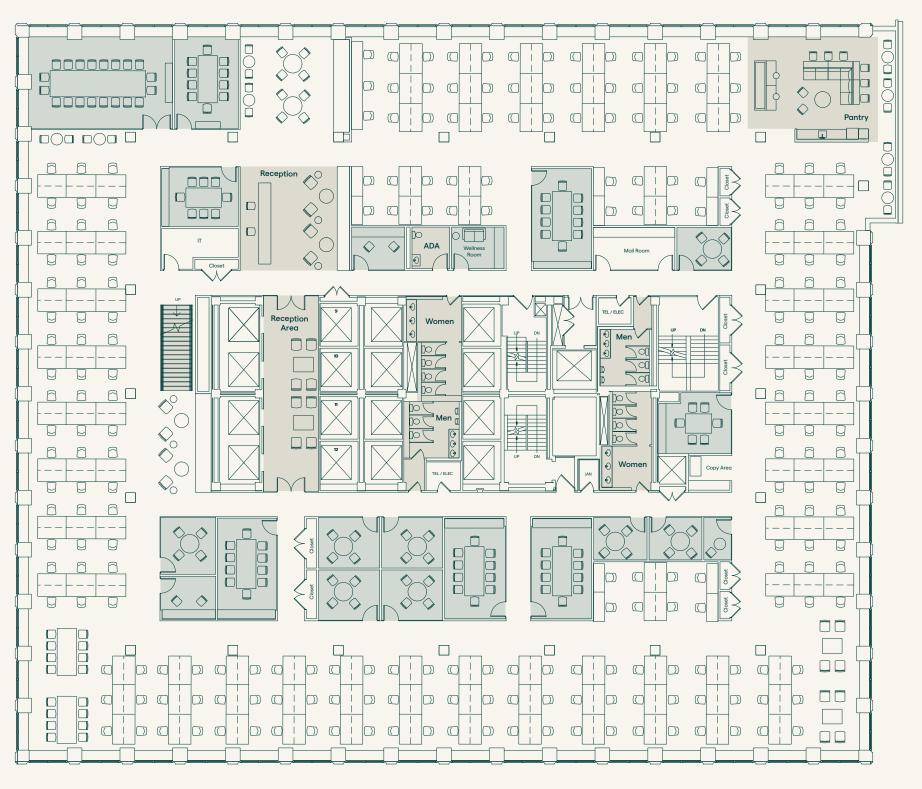

49th Street

Typical Full Floor | 31,800 RSF - 32,863 RSF Office Intensive Layout

Madison Avenue

| Total Headcount                                                   | 69          |
|-------------------------------------------------------------------|-------------|
| Private Spaces Offices                                            | 52          |
| Collaborative Spaces Conference Rooms Meeting Rooms Wellness Room | 4<br>3<br>1 |
| <ul><li>Open Spaces</li><li>Workstations</li></ul>                | 15          |
| Communal Spaces Pantry Reception                                  | 2 2         |