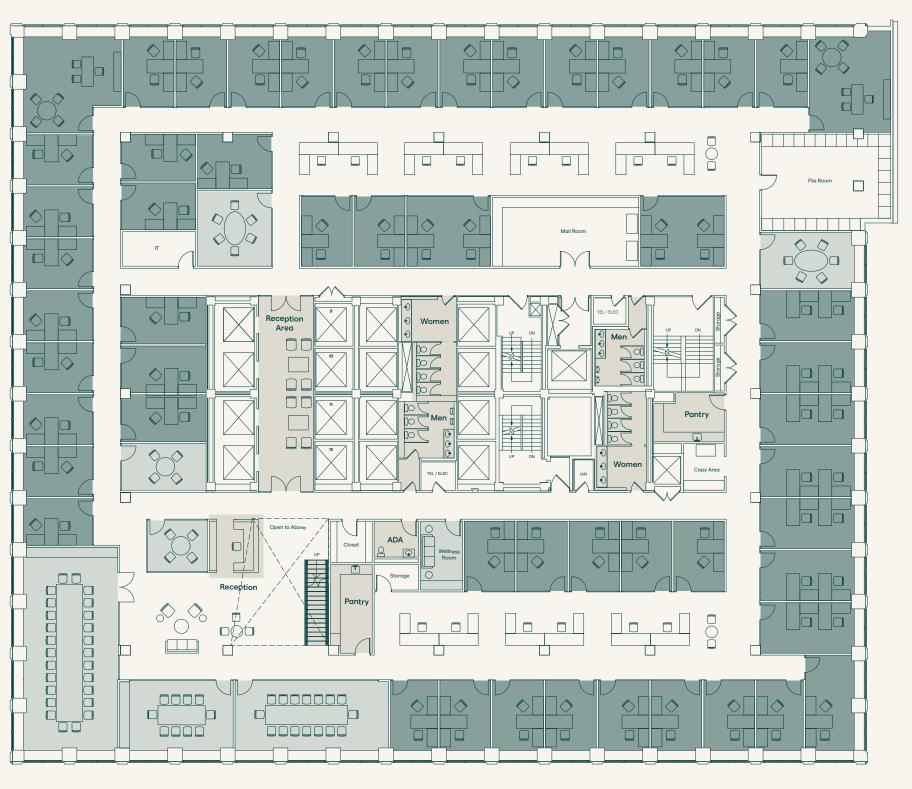

49th Street

Typical Full Floor | 31,800 RSF - 32,863 RSF Office Intensive Layout

Madison Avenue

| Total Headcount                                                   | 69          |
|-------------------------------------------------------------------|-------------|
| Private Spaces Offices                                            | 52          |
| Collaborative Spaces Conference Rooms Meeting Rooms Wellness Room | 4<br>3<br>1 |
| <ul><li>Open Spaces</li><li>Workstations</li></ul>                | 15          |
| Communal Spaces Pantry Reception                                  | 2 2         |

49th Street