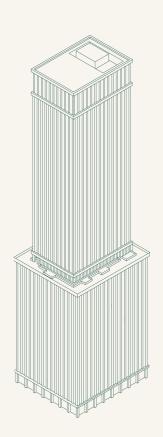

Typical Full Floor | 31,800 RSF - 32,863 RSF

Core & Shell

Typical Full Floor | 31,800 RSF - 32,863 RSF Open Layout

| Total Headcount                       | 211 |
|---------------------------------------|-----|
| Collaborative Spaces Conference Rooms | 7   |
| Meeting Rooms                         | 8   |
| Phone Rooms                           | 8   |
| □ Open Spaces                         |     |
| Workstations                          | 209 |
| Communal Spaces                       |     |
| Pantry                                | 2   |
| Reception                             | 2   |