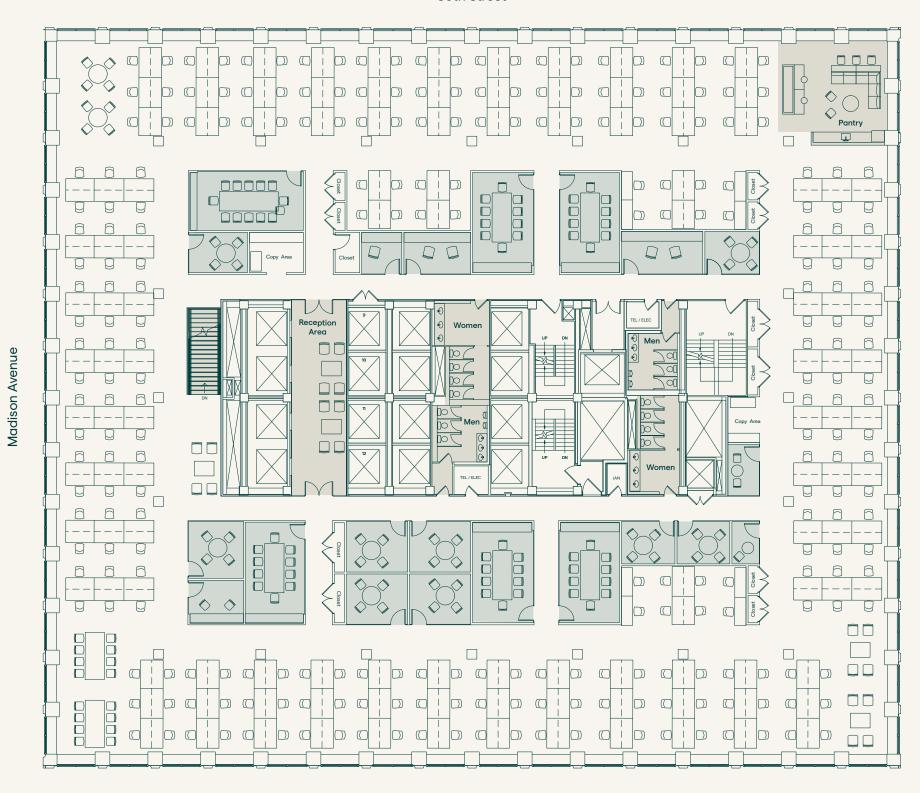

49th Street

Typical Full Floor | 31,800 RSF - 32,863 RSF Office Intensive Layout

Madison Avenue

| Total Headcount                                                   | 69          |
|-------------------------------------------------------------------|-------------|
| Private Spaces Offices                                            | 52          |
| Collaborative Spaces Conference Rooms Meeting Rooms Wellness Room | 4<br>3<br>1 |
| <ul><li>Open Spaces</li><li>Workstations</li></ul>                | 15          |
| Communal Spaces Pantry Reception                                  | 2 2         |