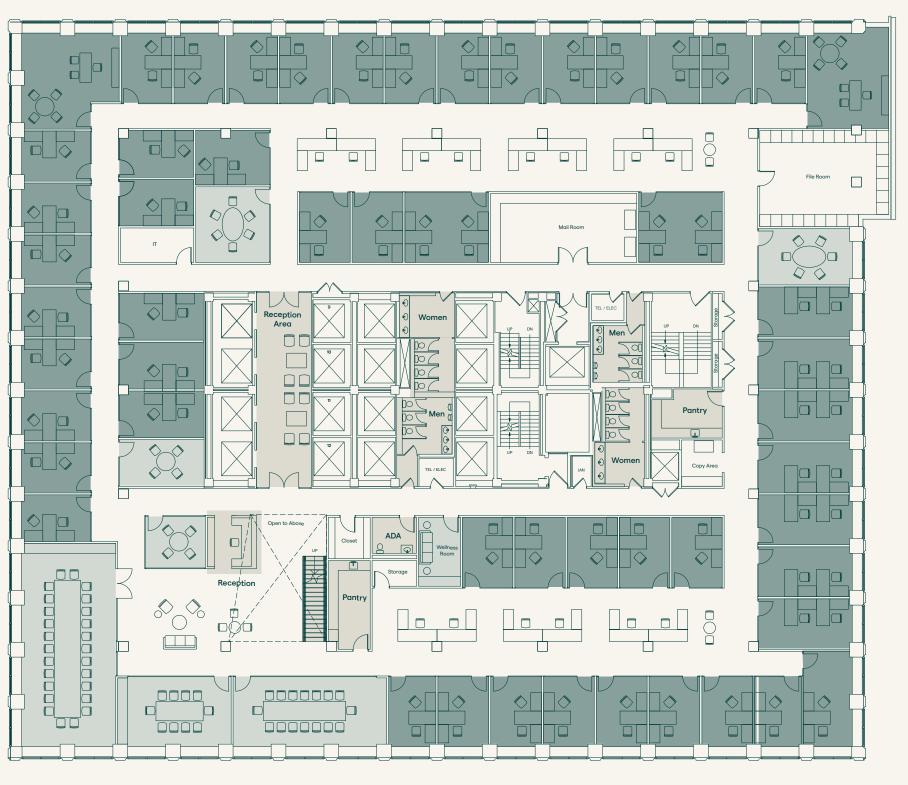

ve Layout | Duplex Duplex includes floors 2-3

152

Madison Avenue

#### 2nd Floor Total Headcount 79

| 2nd Floor Total Headcount                                               | 79               |
|-------------------------------------------------------------------------|------------------|
| <ul><li>Private Spaces</li><li>Offices</li><li>Shared Offices</li></ul> | 46<br>9 (18 ppl) |
| Collaborative Spaces Conference Rooms Meeting Rooms Wellness Room       | 3<br>4<br>1      |
| Open Spaces<br>Workstations                                             | 14               |
| Communal Spaces<br>Pantry<br>Reception                                  | 2<br>1           |
| 2nd Floor Total Headcount<br>3rd Floor Total Headcount                  | 79<br>73         |



**Duplex Total Headcount** 



49th Street

### Entire 3rd Floor | 32,383 RSF Office Intensive Layout | Duplex Duplex includes floors 2-3

| 3rd Floor Total Headcount                                                                | 73       |
|------------------------------------------------------------------------------------------|----------|
| Private Spaces Offices                                                                   | 56       |
| <ul> <li>Collaborative Spaces</li> <li>Conference Rooms</li> <li>Meeting Room</li> </ul> | 5<br>1   |
| <ul><li>Open Spaces</li><li>Workstations</li></ul>                                       | 17       |
| Communal Spaces Pantry                                                                   | 1        |
| 2nd Floor Total Headcount<br>3rd Floor Total Headcount