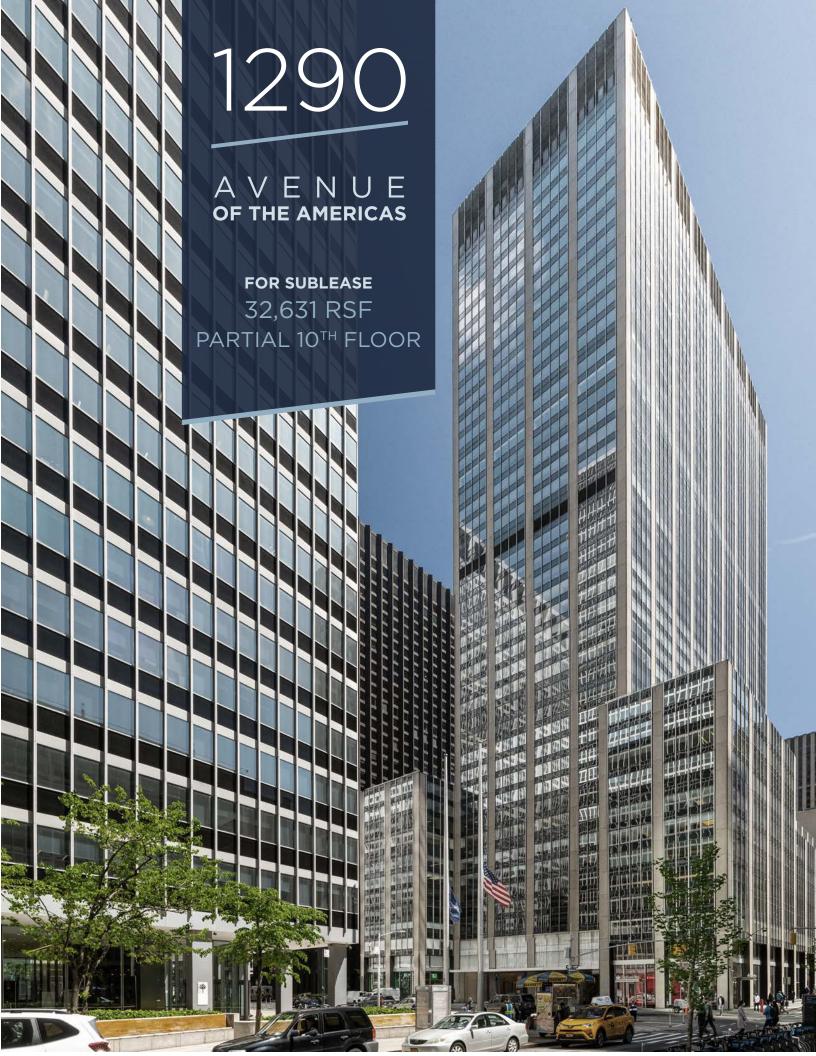

# 1290

# FOR SUBLEASE

PARTIAL 10<sup>TH</sup> FLOOR | 32,631 RSF

- **Executive Offices**
- Associate Offices
- Meeting/Conferencing Space

- 2 Large Conference Rooms (8-10)
- 1 Medium Conference Room (6)
- 7 Small Meeting Rooms (2-4)
- 5 Phone Booths
- 75 workstations
- 1 Large Pantry (40+)
- 1 Small Pantry
- 1 Private bathroom and shower
- 1 Mother's room
- Large IT closet with supplemental cooling