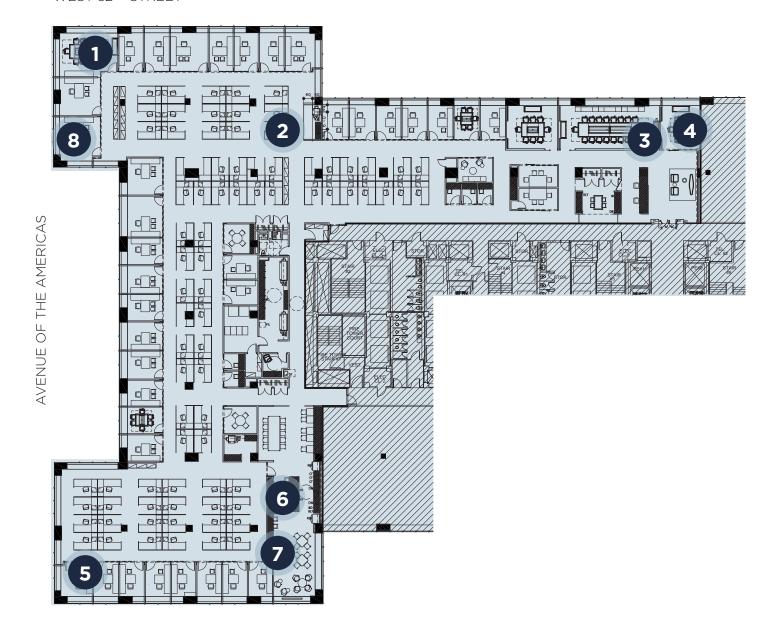

# FOR SUBLEASE

PARTIAL 10<sup>TH</sup> FLOOR | 32,631 RSF

- **Executive Offices**
- Associate Offices
- Meeting/Conferencing Space

- 2 Large Conference Rooms (8-10)
- 1 Medium Conference Room (6)
- 7 Small Meeting Rooms (2-4)
- 5 Phone Booths
- 75 workstations
- 1 Large Pantry (40+)
- 1 Small Pantry
- 1 Private bathroom and shower
- 1 Mother's room
- Large IT closet with supplemental cooling