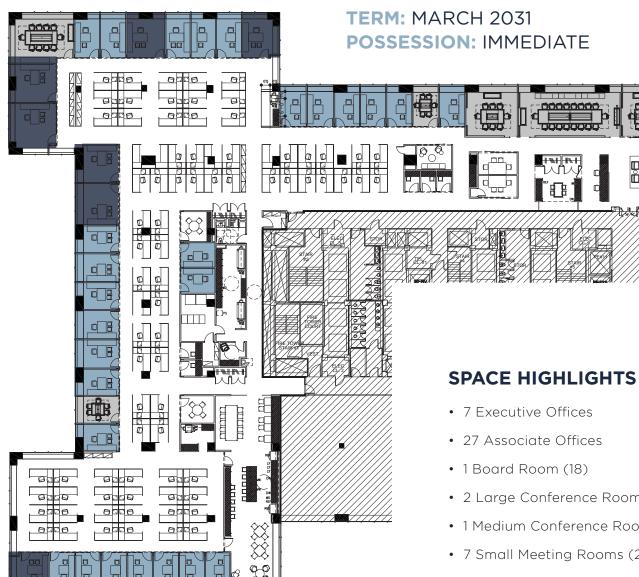

# FOR SUBLEASE

PARTIAL 10<sup>TH</sup> FLOOR | 32,631 RSF

- **Executive Offices**
- Associate Offices
- Meeting/Conferencing Space

- 2 Large Conference Rooms (8-10)
- 1 Medium Conference Room (6)
- 7 Small Meeting Rooms (2-4)
- 5 Phone Booths
- 75 workstations
- 1 Large Pantry (40+)
- 1 Small Pantry
- 1 Private bathroom and shower
- 1 Mother's room
- Large IT closet with supplemental cooling