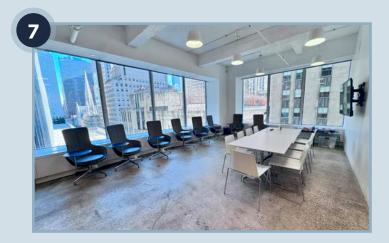

# FOR SUBLEASE

PARTIAL 10<sup>TH</sup> FLOOR | 32,631 RSF

- **Executive Offices**
- Associate Offices
- Meeting/Conferencing Space

- 2 Large Conference Rooms (8-10)
- 1 Medium Conference Room (6)
- 7 Small Meeting Rooms (2-4)
- 5 Phone Booths
- 75 workstations
- 1 Large Pantry (40+)
- 1 Small Pantry
- 1 Private bathroom and shower
- 1 Mother's room
- Large IT closet with supplemental cooling