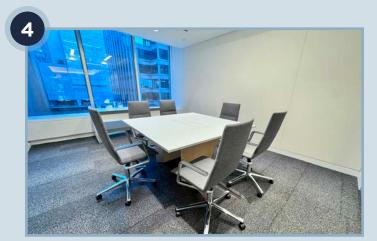

# FOR SUBLEASE

PARTIAL 10<sup>TH</sup> FLOOR | 32,631 RSF

- **Executive Offices**
- Associate Offices
- Meeting/Conferencing Space

- 2 Large Conference Rooms (8-10)
- 1 Medium Conference Room (6)
- 7 Small Meeting Rooms (2-4)
- 5 Phone Booths
- 75 workstations
- 1 Large Pantry (40+)
- 1 Small Pantry
- 1 Private bathroom and shower
- 1 Mother's room
- Large IT closet with supplemental cooling