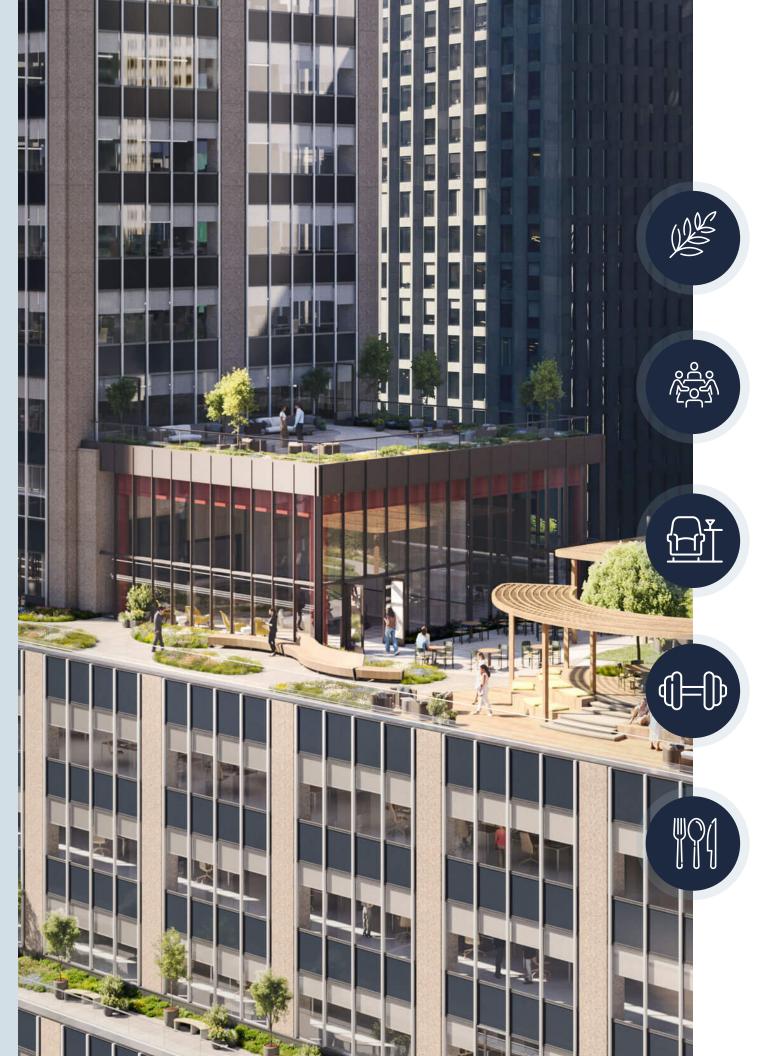

# BUILDING WIDE TRANSFORMATION UNDERWAY INCLUDING:

**Q4 2025 DELIVERY** 

10,000 SF

Landscape Garden on 17th floor

## **TOWN HALL PAVILION**

Including meeting rooms, bar, lounge and reception for work and private functions

## **TENANT LOUNGE**

Ground floor tenant lounge with direct access to fitness center

## **WELLNESS & FITNESS CENTER**

With 1,400 sf of bike storage

## **NEW GROUND FLOOR RETAIL**

With curated Grab & Go and Restaurant offerings