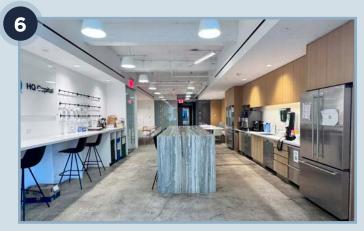

# FOR SUBLEASE

PARTIAL 10<sup>TH</sup> FLOOR | 32,631 RSF

- **Executive Offices**
- Associate Offices
- Meeting/Conferencing Space

- 2 Large Conference Rooms (8-10)
- 1 Medium Conference Room (6)
- 7 Small Meeting Rooms (2-4)
- 5 Phone Booths
- 75 workstations
- 1 Large Pantry (40+)
- 1 Small Pantry
- 1 Private bathroom and shower
- 1 Mother's room
- Large IT closet with supplemental cooling