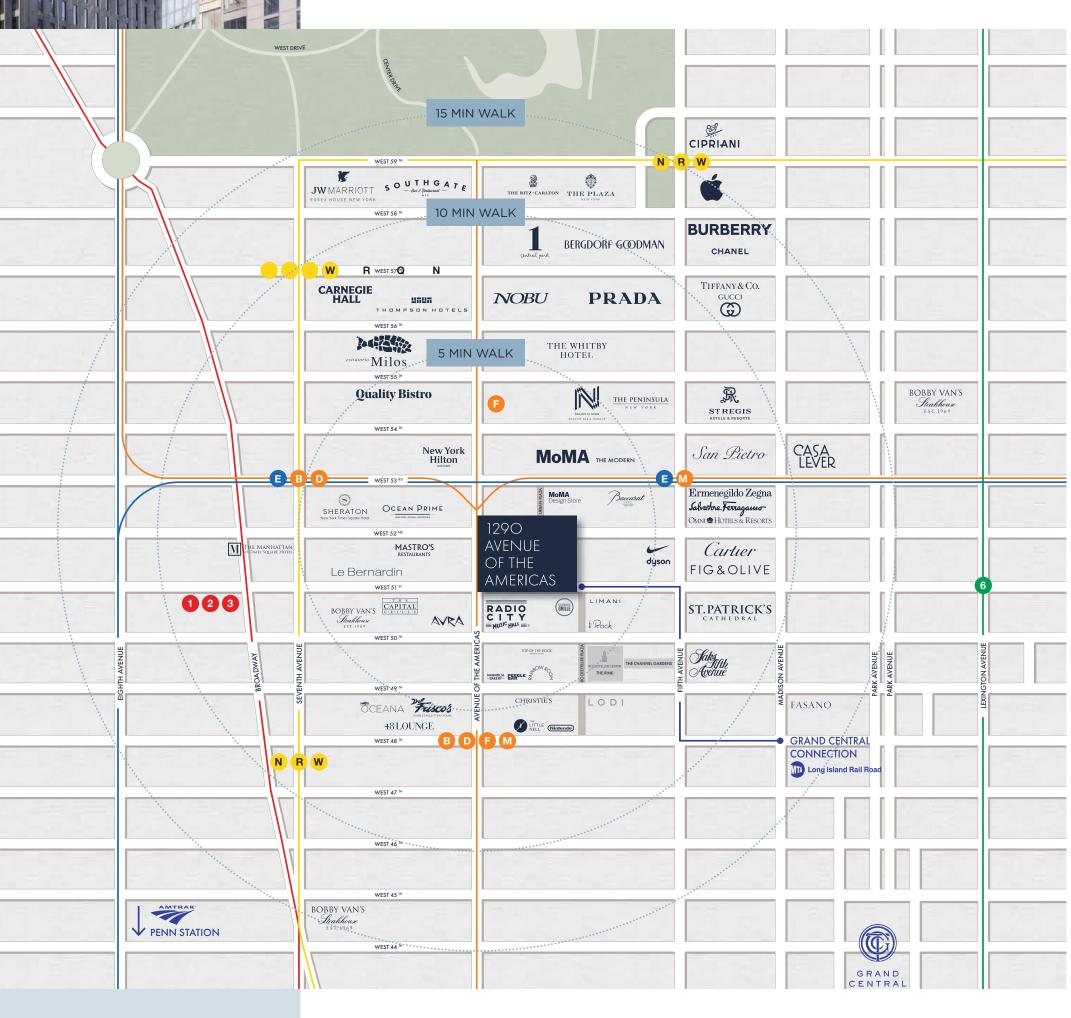

## **5 MIN WALK**

Every major subway line in Midtown

## **7 MIN WALK**

Grand Central Station & LIRR East Side access

## **35 MIN DRIVE**

LaGuardia International Airport

## **50 MIN DRIVE**

John F. Kennedy & Newark Liberty Int. Airports