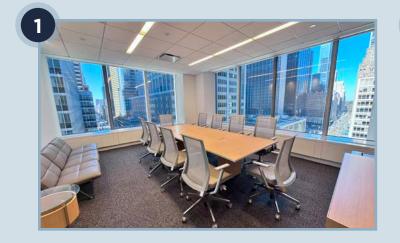

# FOR SUBLEASE

PARTIAL 10<sup>TH</sup> FLOOR | 32,631 RSF

- **Executive Offices**
- Associate Offices
- Meeting/Conferencing Space

- 2 Large Conference Rooms (8-10)
- 1 Medium Conference Room (6)
- 7 Small Meeting Rooms (2-4)
- 5 Phone Booths
- 75 workstations
- 1 Large Pantry (40+)
- 1 Small Pantry
- 1 Private bathroom and shower
- 1 Mother's room
- Large IT closet with supplemental cooling