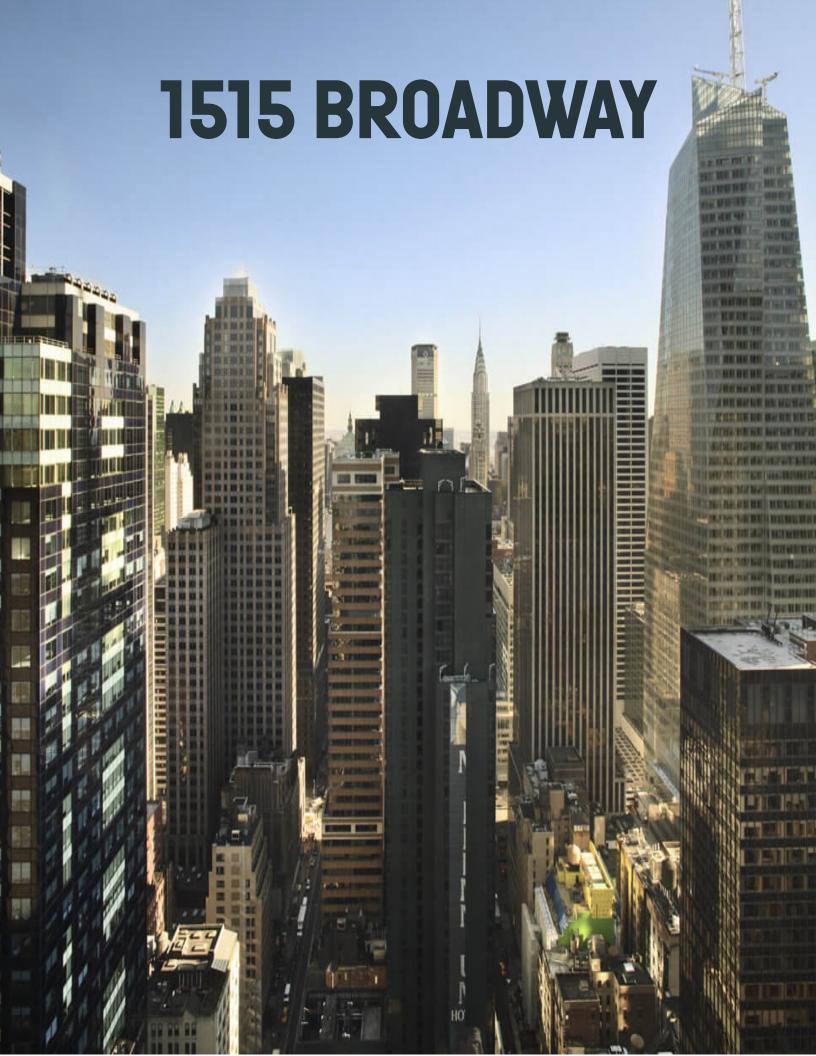

Located in the heart of the Broadway theater

district, the building offers unparalleled access—

just steps from 14 subway lines, Penn Station,
and the Port Authority.

A dramatic lobby renovation completed in 2010 showcases soaring ceiling heights and striking glass block accent walls custom-designed by contemporary artist Chris Cosma. The building's ultra-efficient center core design and column-free floor plates provide ultimate flexibility and convenience for modern office users.

## **AMENITIES** ARTS & ENTERTAINMENT HOTELS RESTAURANTS **HEALTH CLUBS/GYMS** 10 MIN WALK W 43rd St 1515 BROADWAY W 42nd St **CONNECTIVITY** TIME SQUARE LOCATION, CLOSE PROXIMITY TO PORT W 38th St AUTHORITY BUS TERMINAL, PENN STATION AND GRAND **CENTRAL TERMINAL** W 37th St WALKING DISTANCE TO 1 2 3 7 B D F M N Q R W 495 AND S SUBWAY LINES