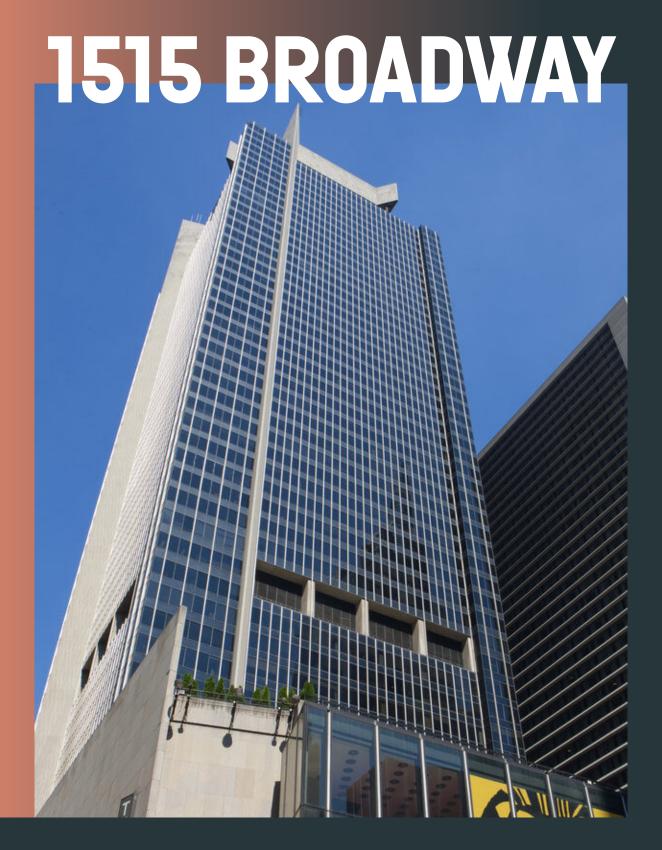

BUILT AND FURNISHED OFFICE SUBLEASE | AVAILABLE SPACES TOTALING 192,500 RSF

Rising 54 stories in the heart of Times Square, **1515 Broadway** is an iconic office tower

positioned between 44th and 45th Streets.

Located in the heart of the Broadway theater

district, the building offers unparalleled access—

just steps from 14 subway lines, Penn Station,
and the Port Authority.

A dramatic lobby renovation completed in 2010 showcases soaring ceiling heights and striking glass block accent walls custom-designed by contemporary artist Chris Cosma. The building's ultra-efficient center core design and column-free floor plates provide ultimate flexibility and convenience for modern office users.

For a prestigious address in one of the world's most dynamic locations, **1515 Broadway** delivers an unmatched workplace experience.

TERM THROUGH JUNE 29, 2031

ICONIC OFFICE TOWER
IN THE HEART OF NYC

BUILT AND FURNISHED OFFICE SUBLEASE