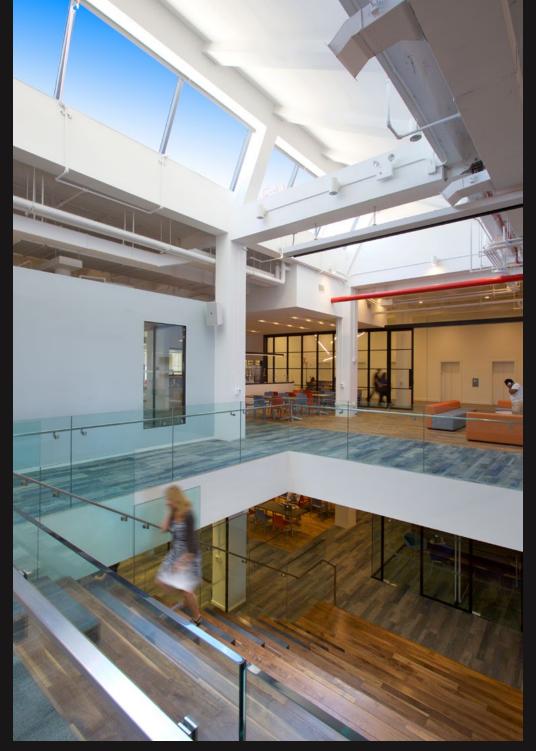

#### 330W34 - TENANT LOUNGE

330\/\34 **AVAILABLE OPPORTUNITIES** 

**Deutsch** 

6<sup>TH</sup> FLOOR PRE-BUILT SUITES
IMMEDIATELY AVAILABLE

Foot Locker