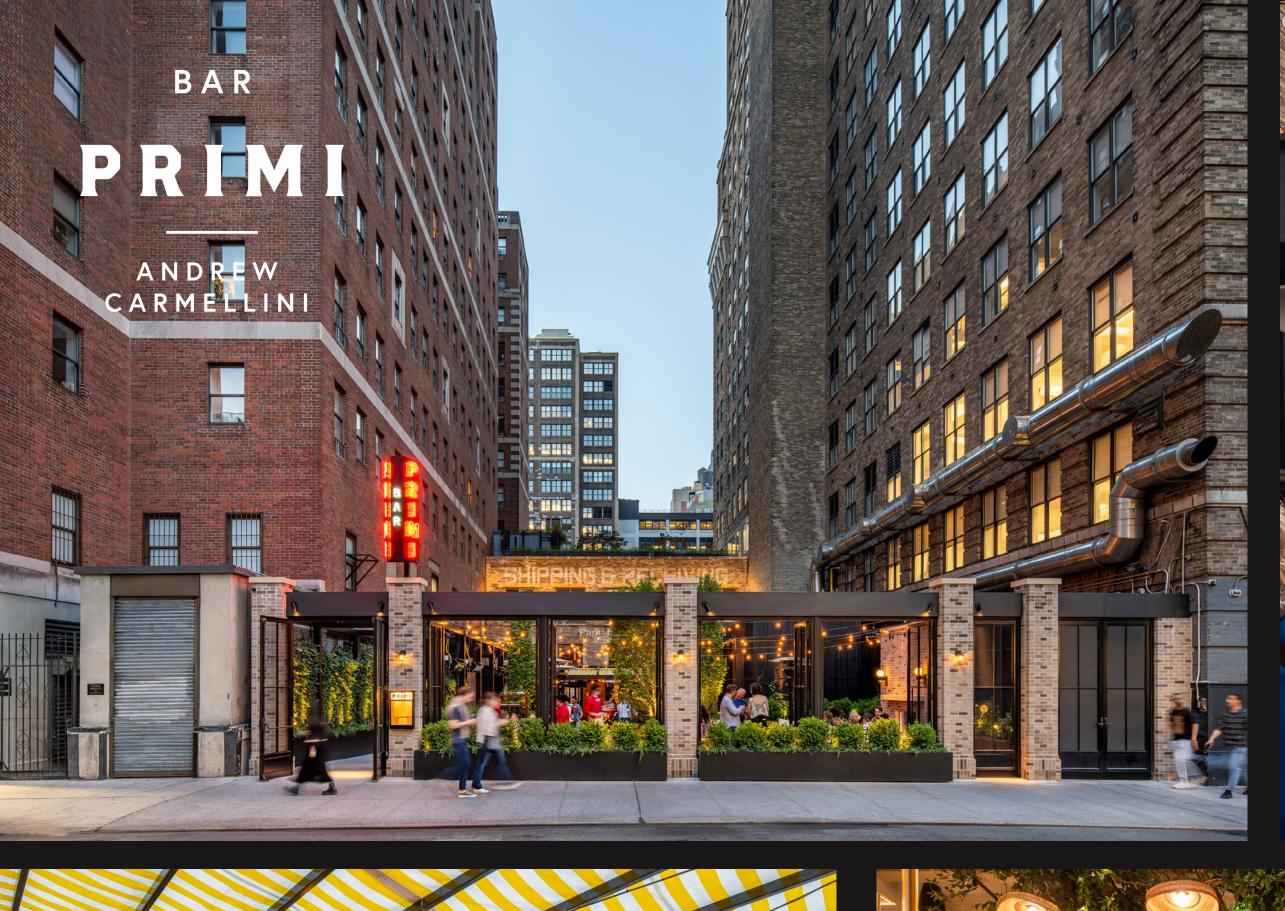

# Located at the Epicenter of New York City

Welcome to THE PENN DISTRICT, where your corporate offices can thrive in the ultimate epicenter of business and connectivity. Located at the very heart of New York City, this vibrant neighborhood offers the ideal location for your new office. With its strategic location linked to Penn Station, you will benefit from seamless access to the city's pulse with direct access to city's busiest subway lines and regional trains connecting New York City o the suburbs of New Jersey and Long Island.

# Located at Transportation in the Center of Manhattan

330 West 34th Street is the most accessible building in New York City, and sits on top of the busiest transportation hub in North America, Penn Station. The district is serviced by 15 subway lines and is directly connected to Penn Station, servicing Amtrak, LIRR, NJ Transit, Path trains, and coming in 2027, the Metro-North Rail Road.