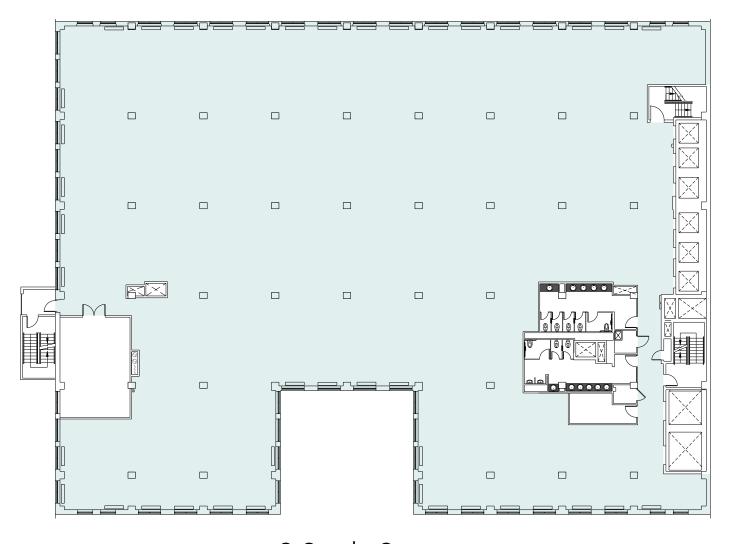

33rd Street

As-Built Drawings - Floors 16-18

## FLOOR 17

27,706 RSF

34th Street

33rd Street

# 330\\/34 FLOOR 17

27,706 RSF