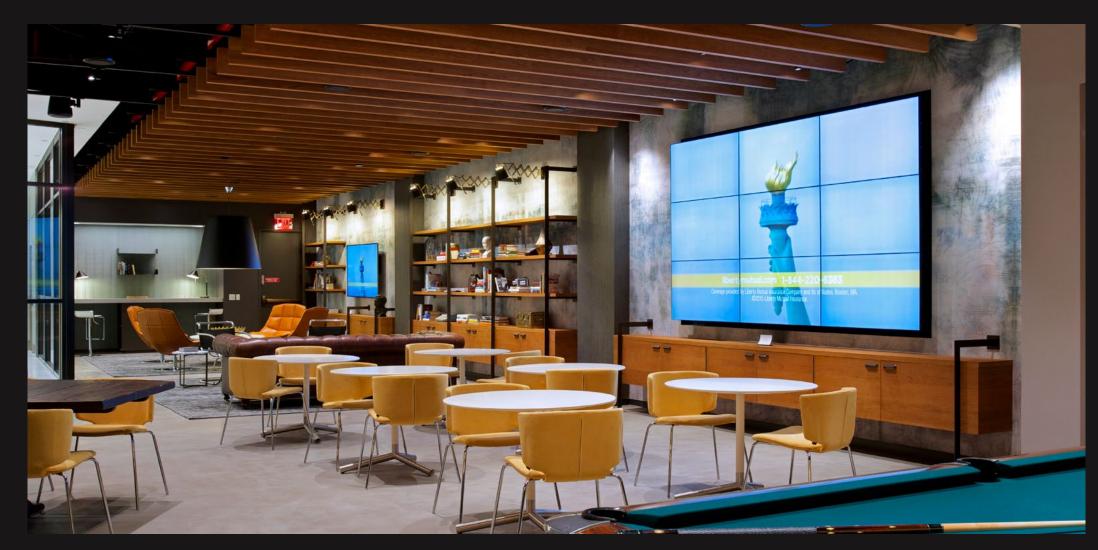

#### 330W34 - TENANT LOUNGE

330\/\34 **AVAILABLE OPPORTUNITIES** 

**Deutsch** 

6<sup>TH</sup> FLOOR PRE-BUILT SUITES
IMMEDIATELY AVAILABLE

Foot Locker