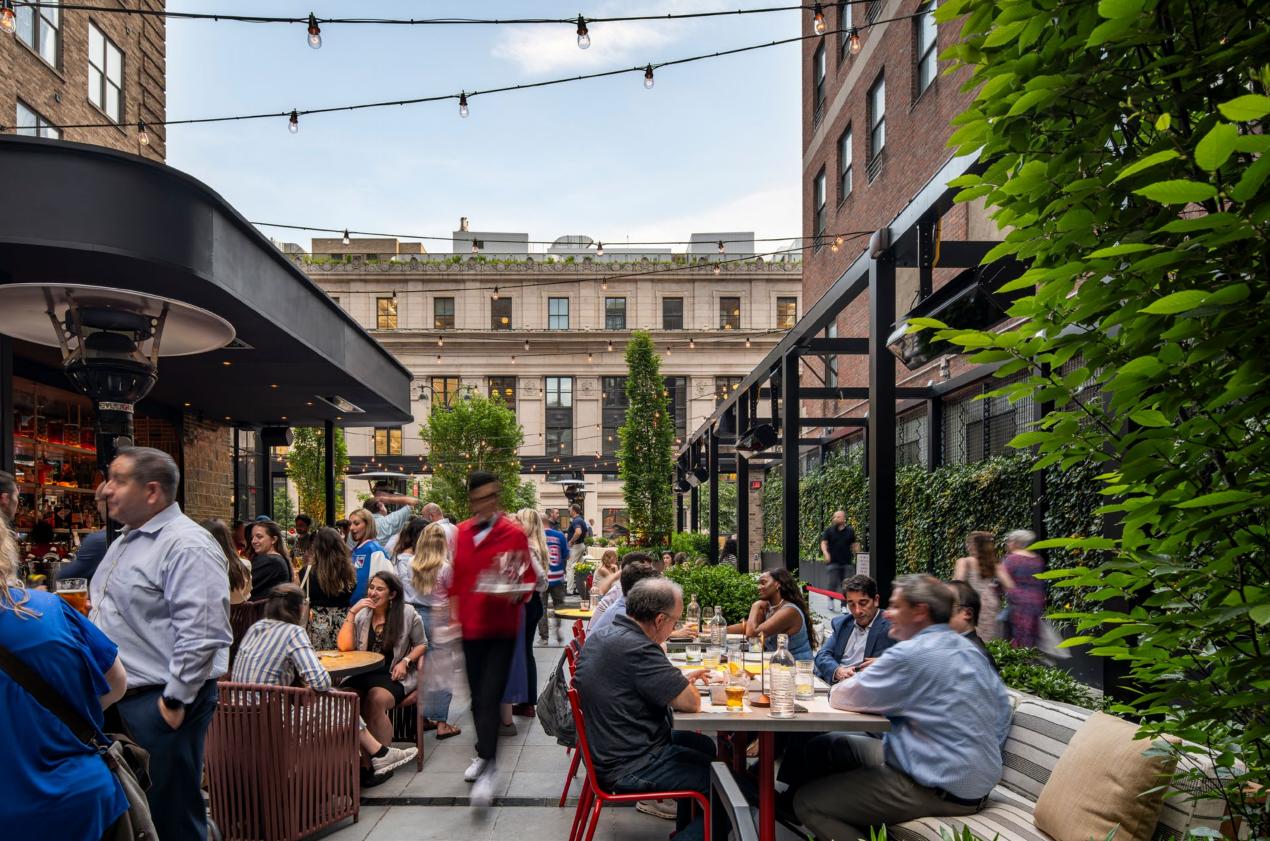

# Located at the Epicenter of New York City

Welcome to THE PENN DISTRICT, where your corporate offices can thrive in the ultimate epicenter of business and connectivity. Located at the very heart of New York City, this vibrant neighborhood offers the ideal location for your new office. With its strategic location linked to Penn Station, you will benefit from seamless access to the city's pulse with direct access to city's busiest subway lines and regional trains connecting New York City o the suburbs of New Jersey and Long Island.

# Located at Transportation in the Center of Manhattan

330 West 34th Street is the most accessible building in New York City, and sits on top of the busiest transportation hub in North America, Penn Station. The district is serviced by 15 subway lines and is directly connected to Penn Station, servicing Amtrak, LIRR, NJ Transit, Path trains, and coming in 2027, the Metro-North Rail Road.