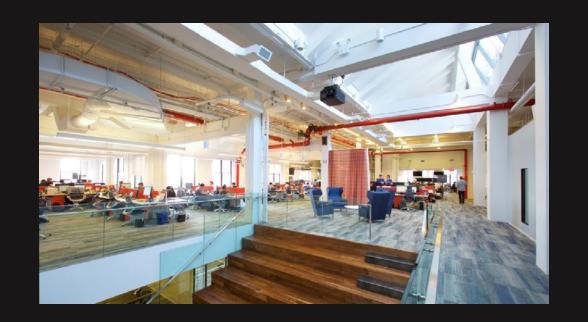

#### 330W34 - TENANT LOUNGE

330\/\34 **AVAILABLE OPPORTUNITIES** 

**Deutsch** 

6<sup>TH</sup> FLOOR PRE-BUILT SUITES
IMMEDIATELY AVAILABLE

Foot Locker