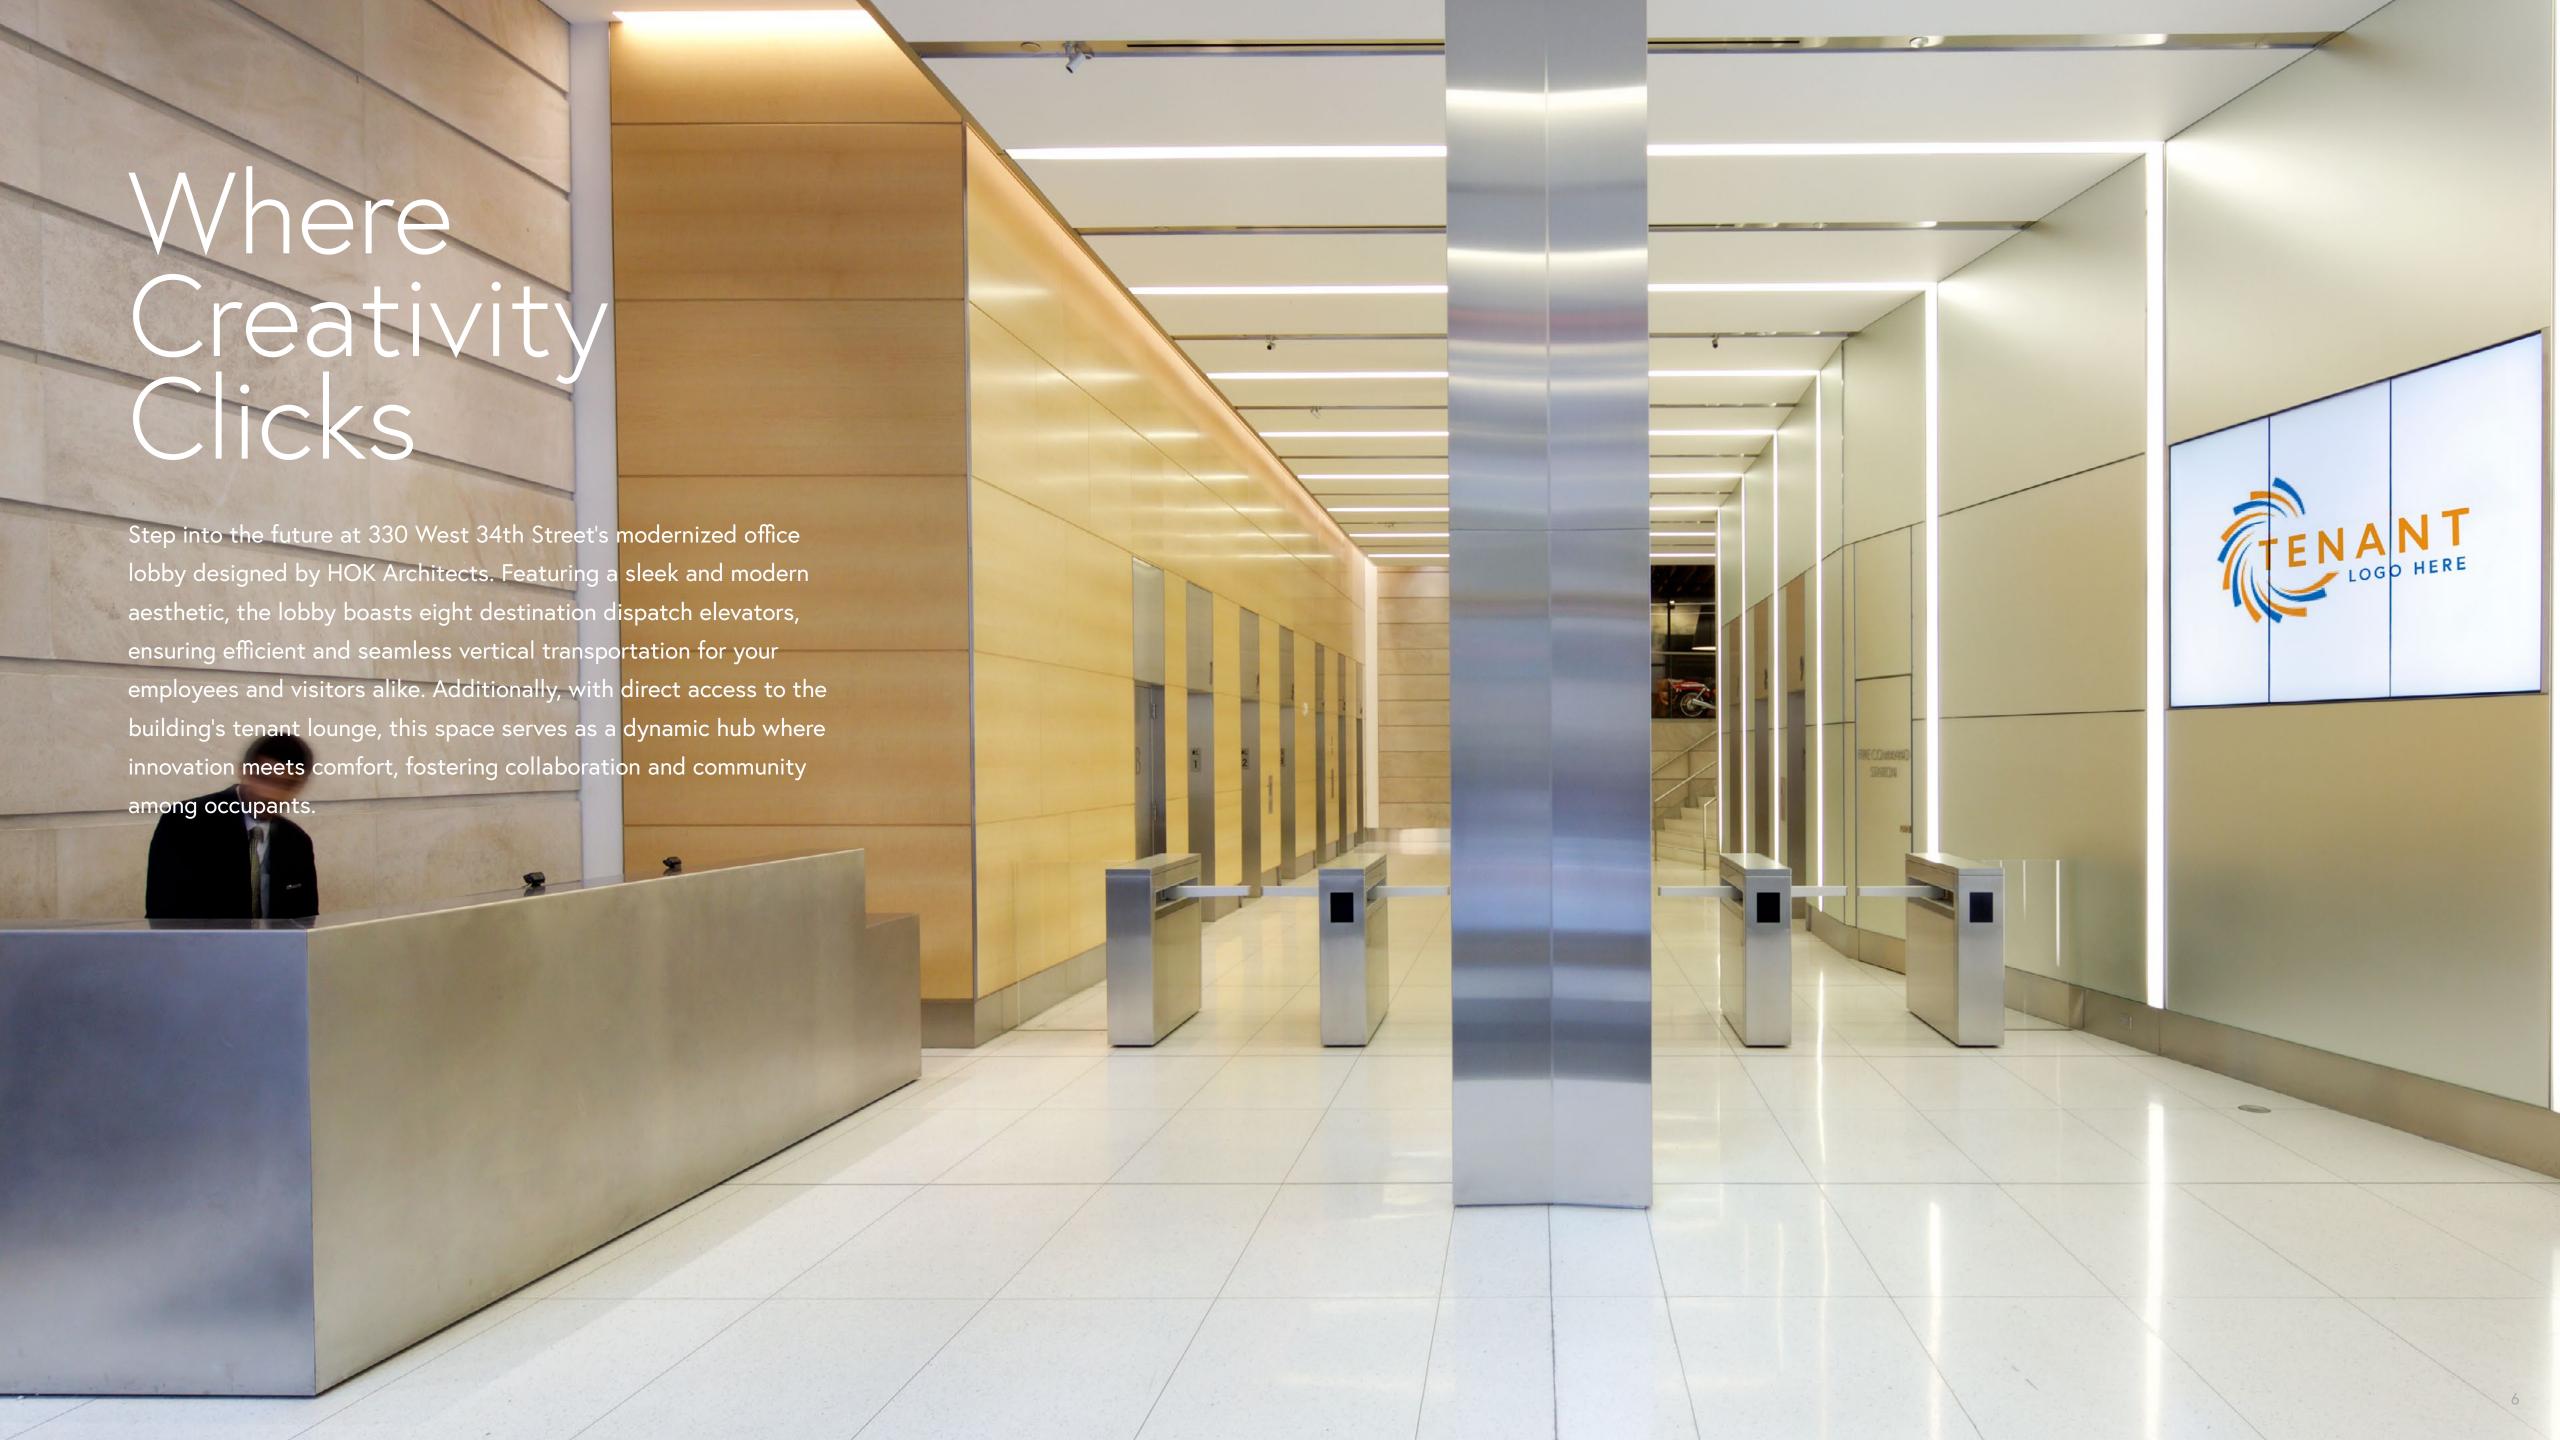

### Unique Opportunity Located in the Center of New York's New West Side

There's nothing quite like being on the forefront of a revolution. With new Class A lobby, floor plates ranging from approximately 30,000 RSF to 50,000 RSF, high-profile branding opportunities for an anchor tenant, the possibilities are truly limitless. The west side of Manhattan is expanding, bringing with it exciting new spaces and opportunities. 330 West 34th Street offers the prospect of being among the first to call the hub of New York City's auspicious future home.