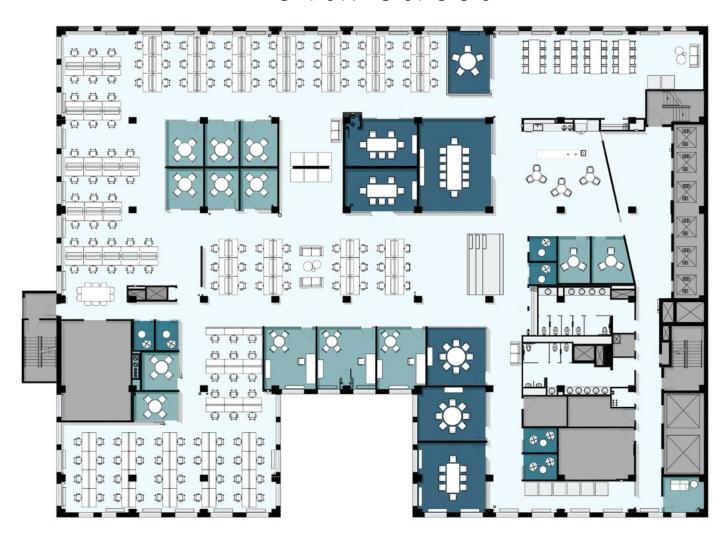

# 330\\/34 FLOOR 16

28,137 RSF

#### 199 Total Headcount

- **199** Workstations
- 2 Conference Rooms (10 Person)
- 1 Conference Rooms (12 Person)
- **9** Meeting Rooms (4 Person)
- 4 Meeting Rooms (2 Person)
- 4 Meeting / Lounge
- **1** Pantry
- 1 Cafe / Break Area
- 17 Phone Rooms
- 1 Game Room
- 1 Copy Area
- 1 IT Room
- 2 Coat Closets
- 2 Storage Closet
- 1 Wellness Room