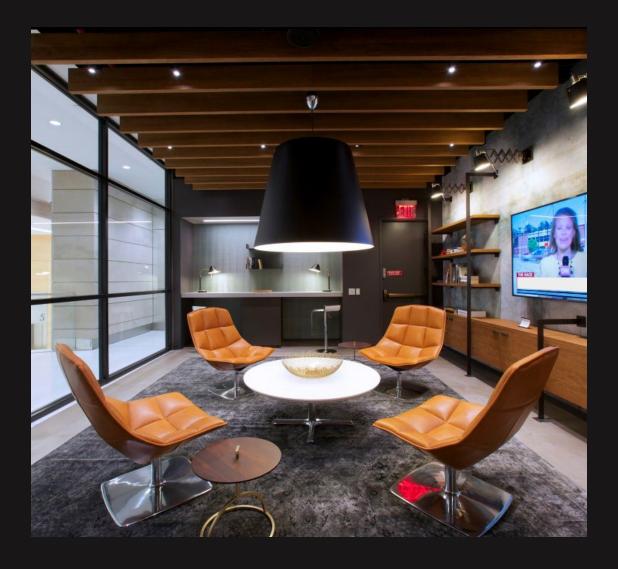

#### 330W34 - TENANT LOUNGE

330\/\34 **AVAILABLE OPPORTUNITIES** 

**Deutsch** 

6<sup>TH</sup> FLOOR PRE-BUILT SUITES
IMMEDIATELY AVAILABLE

Foot Locker