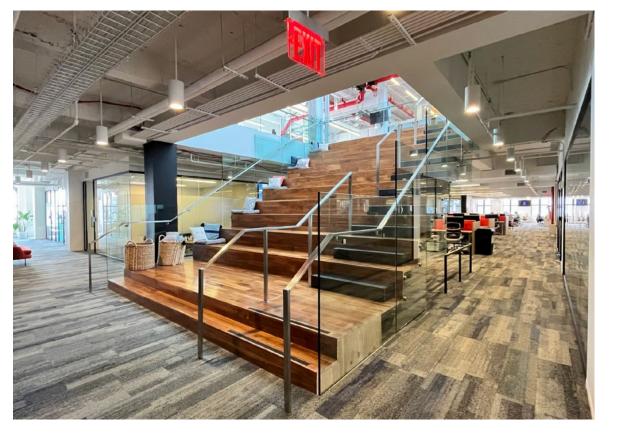

#### 330W34 - TENANT LOUNGE

330\/\34 **AVAILABLE OPPORTUNITIES** 

**Deutsch** 

6<sup>TH</sup> FLOOR PRE-BUILT SUITES
IMMEDIATELY AVAILABLE

Foot Locker