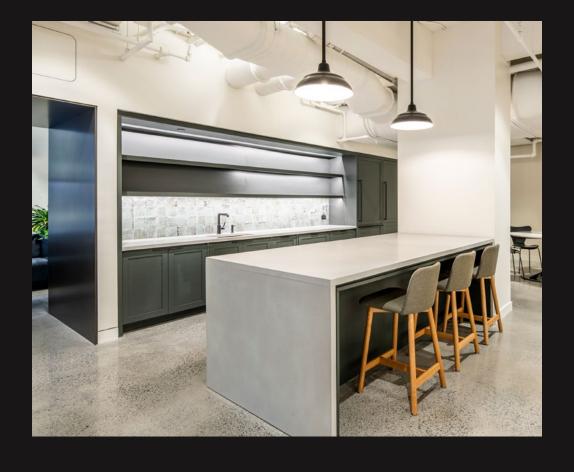

#### 330W34 - TENANT LOUNGE

330\/\34 **AVAILABLE OPPORTUNITIES** 

**Deutsch** 

6<sup>TH</sup> FLOOR PRE-BUILT SUITES
IMMEDIATELY AVAILABLE

Foot Locker