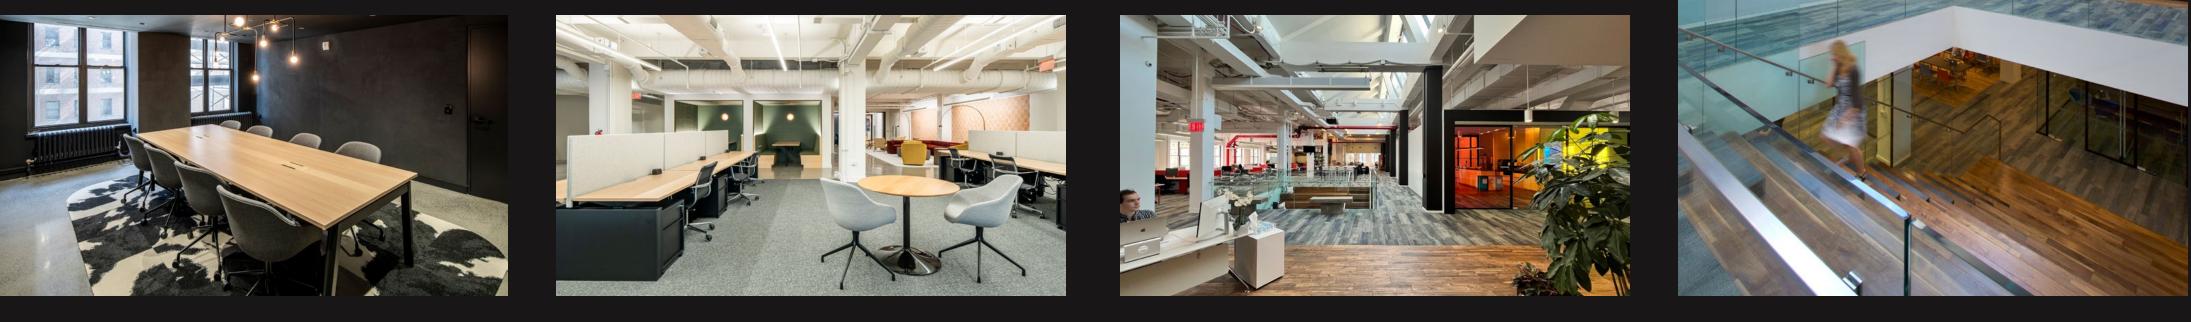

#### 330W34 - TENANT LOUNGE

330\/\34 **AVAILABLE OPPORTUNITIES** 

**Deutsch** 

6<sup>TH</sup> FLOOR PRE-BUILT SUITES
IMMEDIATELY AVAILABLE

Foot Locker