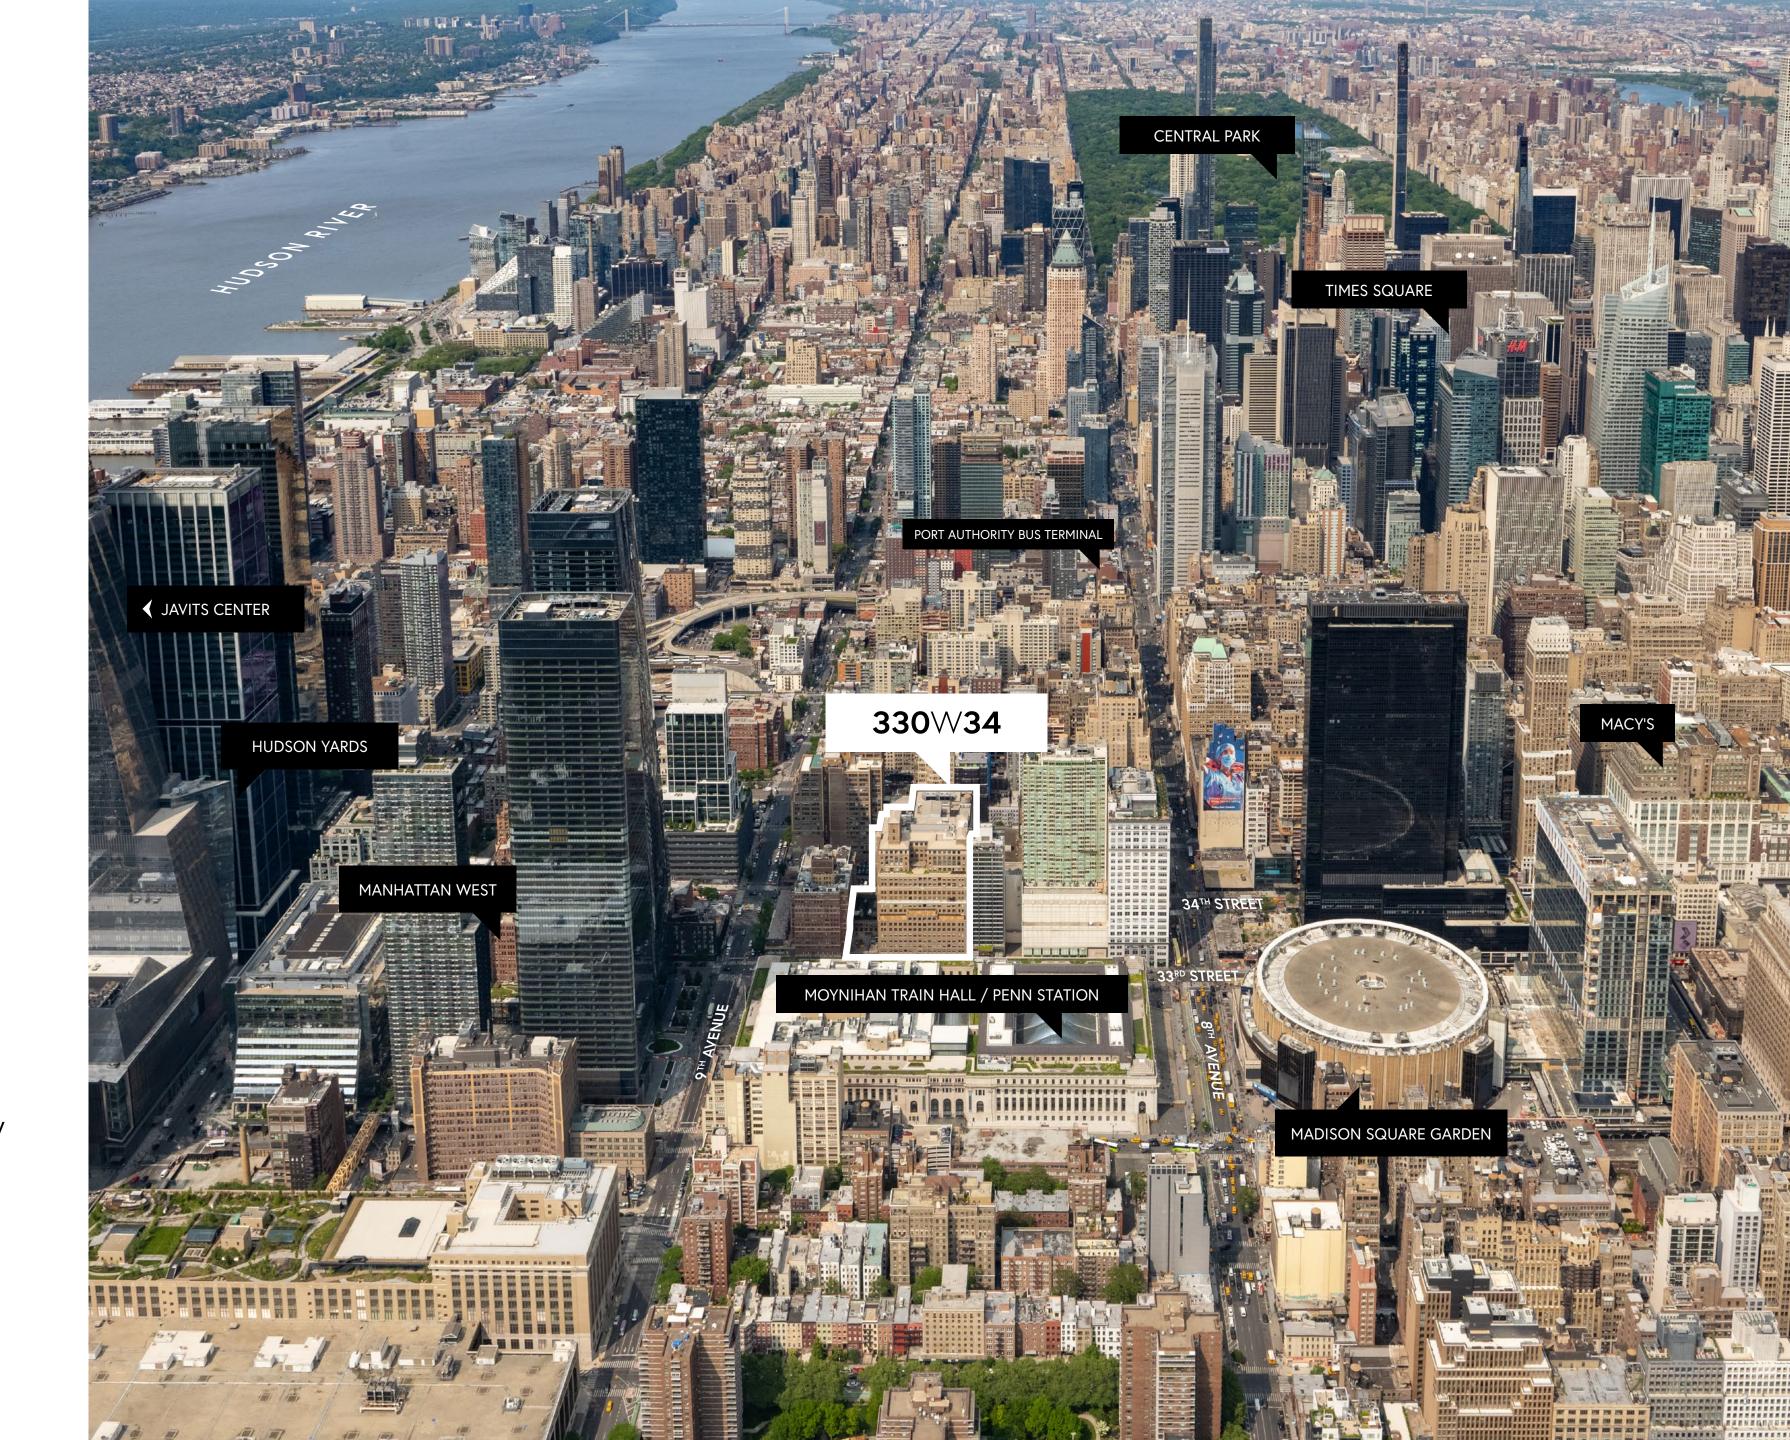

# Located at the Epicenter of New York City

Welcome to THE PENN DISTRICT, where your corporate offices can thrive in the ultimate epicenter of business and connectivity. Located at the very heart of New York City, this vibrant neighborhood offers the ideal location for your new office. With its strategic location linked to Penn Station, you will benefit from seamless access to the city's pulse with direct access to city's busiest subway lines and regional trains connecting New York City o the suburbs of New Jersey and Long Island.

# Located at Transportation in the Center of Manhattan

330 West 34th Street is the most accessible building in New York City, and sits on top of the busiest transportation hub in North America, Penn Station. The district is serviced by 15 subway lines and is directly connected to Penn Station, servicing Amtrak, LIRR, NJ Transit, Path trains, and coming in 2027, the Metro-North Rail Road.

### Unique Opportunity Located in the Center of New York's New West Side

There's nothing quite like being on the forefront of a revolution. With new Class A lobby, floor plates ranging from approximately 30,000 RSF to 50,000 RSF, high-profile branding opportunities for an anchor tenant, the possibilities are truly limitless. The west side of Manhattan is expanding, bringing with it exciting new spaces and opportunities. 330 West 34th Street offers the prospect of being among the first to call the hub of New York City's auspicious future home.