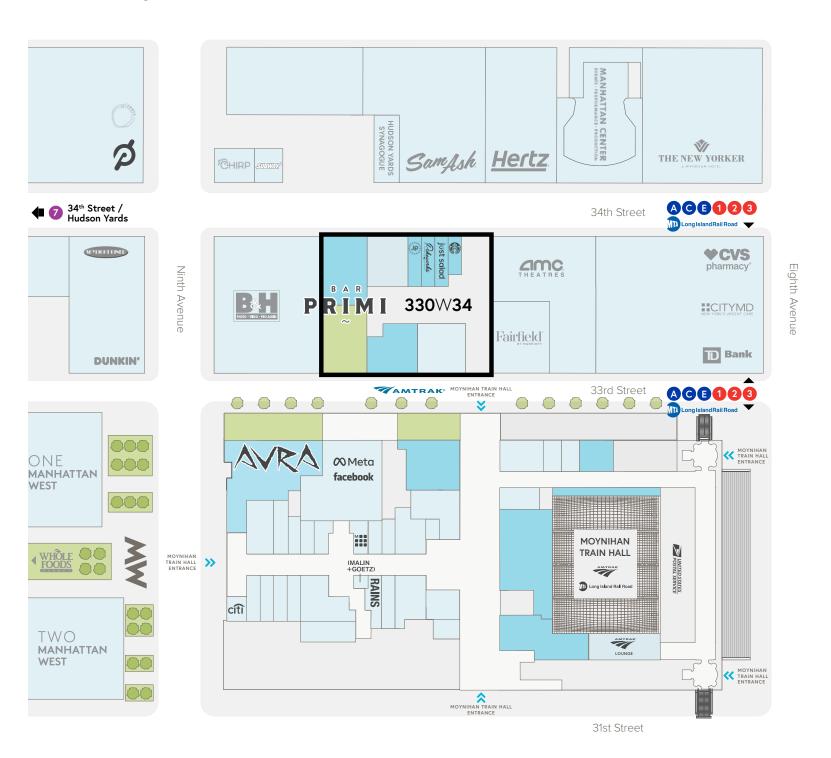

# Located at Transportation in the Center of Manhattan

330 West 34th Street is the most accessible building in New York City, and sits on top of the busiest transportation hub in North America, Penn Station. The district is serviced by 15 subway lines and is directly connected to Penn Station, servicing Amtrak, LIRR, NJ Transit, Path trains, and coming in 2027, the Metro-North Rail Road.

### Unique Opportunity Located in the Center of New York's New West Side

There's nothing quite like being on the forefront of a revolution. With new Class A lobby, floor plates ranging from approximately 30,000 RSF to 50,000 RSF, high-profile branding opportunities for an anchor tenant, the possibilities are truly limitless. The west side of Manhattan is expanding, bringing with it exciting new spaces and opportunities. 330 West 34th Street offers the prospect of being among the first to call the hub of New York City's auspicious future home.