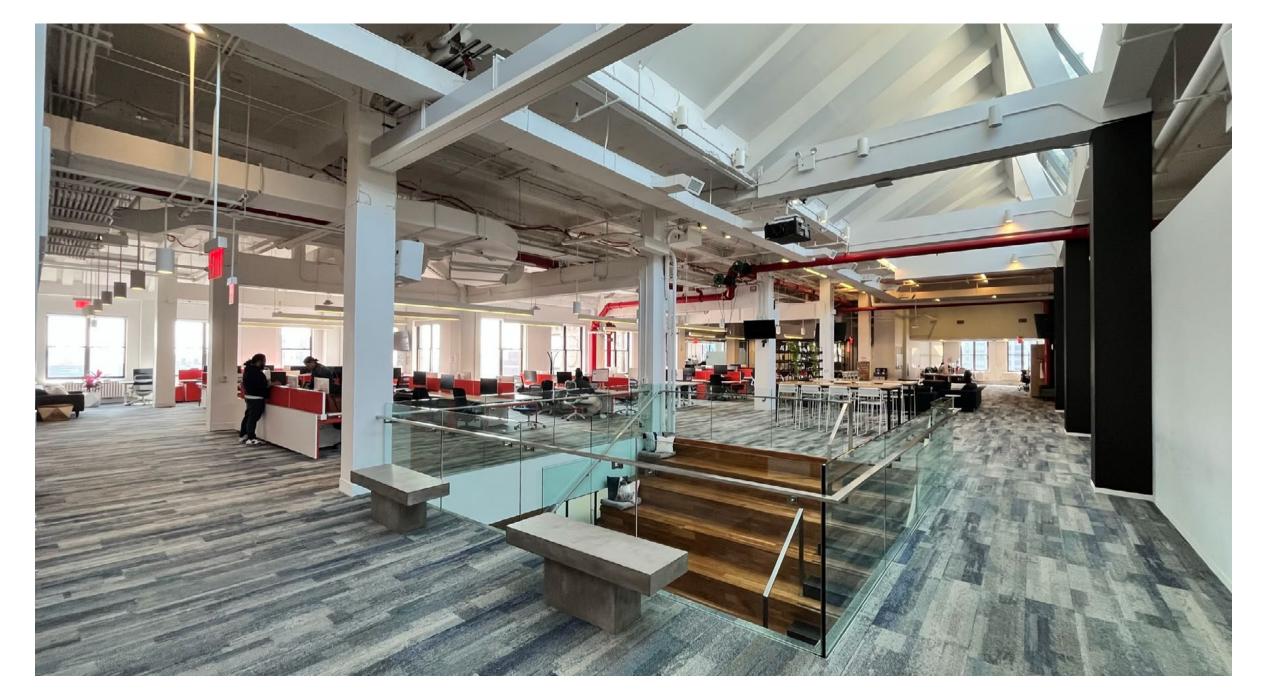

#### 330W34 - TENANT LOUNGE

330\/\34 **AVAILABLE OPPORTUNITIES** 

**Deutsch** 

6<sup>TH</sup> FLOOR PRE-BUILT SUITES
IMMEDIATELY AVAILABLE

Foot Locker