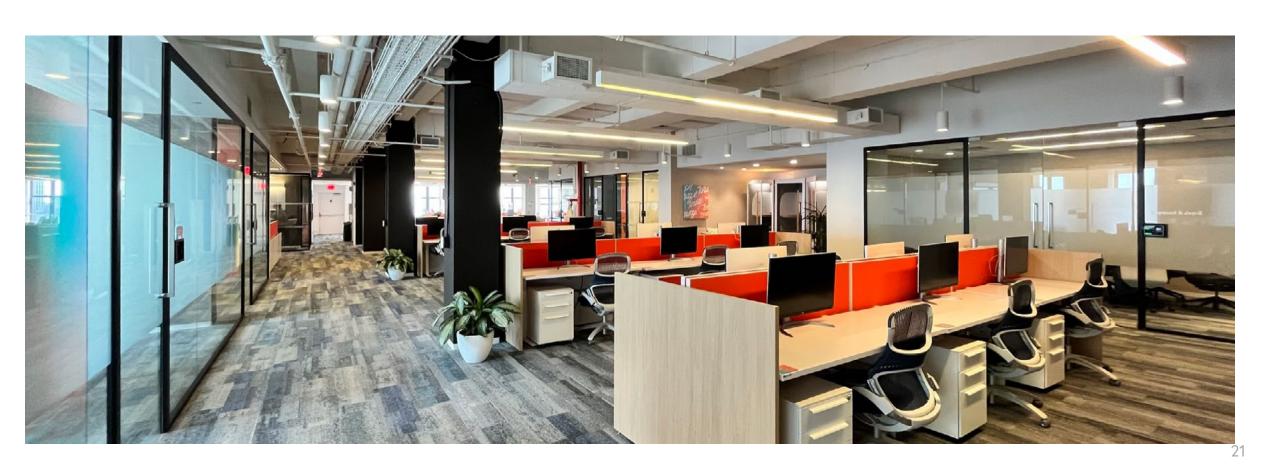

#### 330W34 - TENANT LOUNGE

330\/\34 **AVAILABLE OPPORTUNITIES** 

**Deutsch** 

6<sup>TH</sup> FLOOR PRE-BUILT SUITES
IMMEDIATELY AVAILABLE

Foot Locker