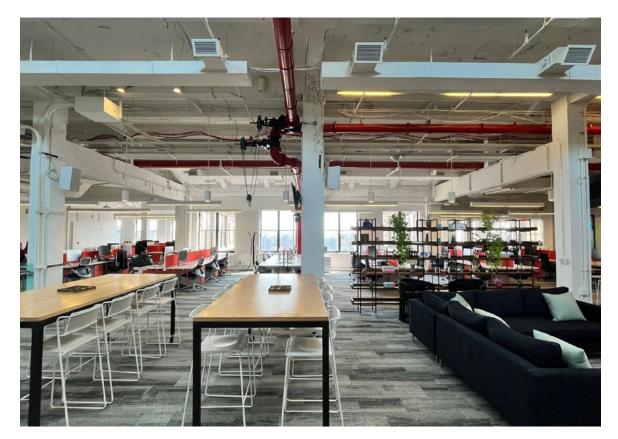

#### 330W34 - TENANT LOUNGE

330\/\34 **AVAILABLE OPPORTUNITIES** 

**Deutsch** 

6<sup>TH</sup> FLOOR PRE-BUILT SUITES
IMMEDIATELY AVAILABLE

Foot Locker