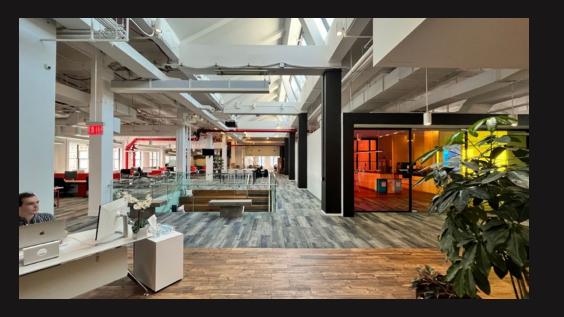

#### 330W34 - TENANT LOUNGE

330\/\34 **AVAILABLE OPPORTUNITIES** 

**Deutsch** 

6<sup>TH</sup> FLOOR PRE-BUILT SUITES
IMMEDIATELY AVAILABLE

Foot Locker