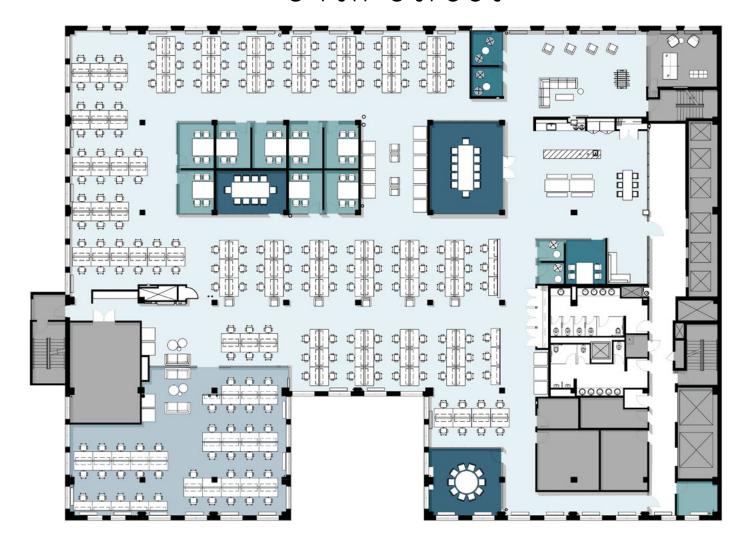

# 330\\/34 FLOOR 16

28,137 RSF

#### 199 Total Headcount

- **199** Workstations
- 2 Conference Rooms (10 Person)
- 1 Conference Rooms (12 Person)
- **9** Meeting Rooms (4 Person)
- 4 Meeting Rooms (2 Person)
- 4 Meeting / Lounge
- **1** Pantry
- 1 Cafe / Break Area
- 17 Phone Rooms
- 1 Game Room
- 1 Copy Area
- 1 IT Room
- 2 Coat Closets
- 2 Storage Closet
- 1 Wellness Room