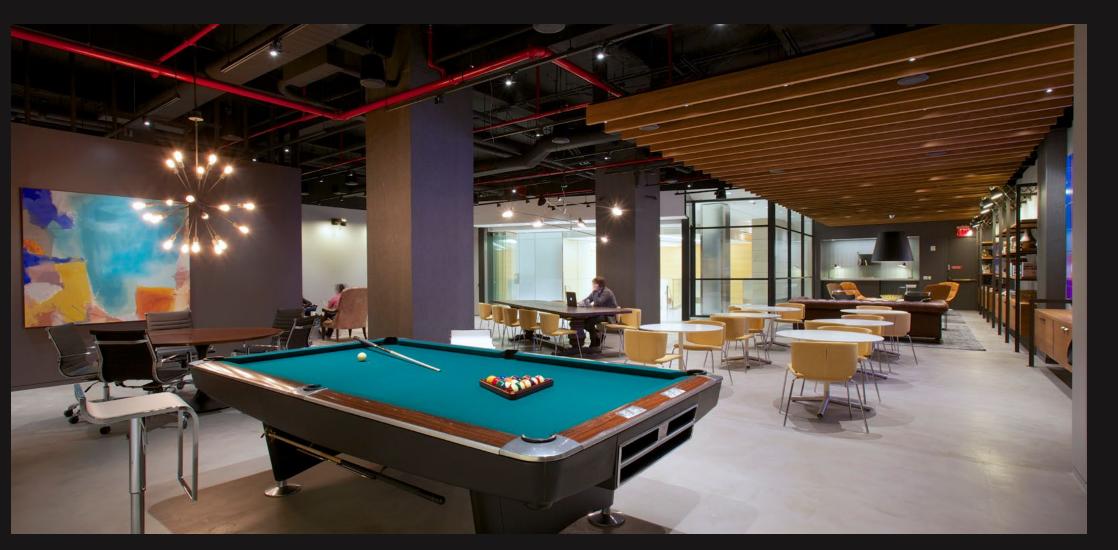

#### 330W34 - TENANT LOUNGE

330\/\34 **AVAILABLE OPPORTUNITIES** 

**Deutsch** 

6<sup>TH</sup> FLOOR PRE-BUILT SUITES
IMMEDIATELY AVAILABLE

Foot Locker