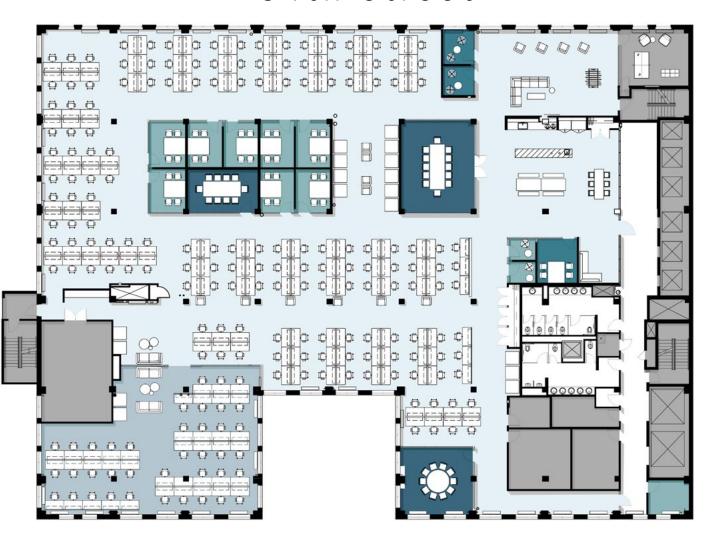

# 330\\/34 FLOOR 17

27,706 RSF

#### 158 Total Headcount

- **155** Workstations
- **3** Office
- 1 Conference Rooms (12 Person)
- 6 Conference Rooms (5-8 Person)
- **10** Meeting Rooms (3-4 Person)
- **6** Meeting Rooms (1-2 Person)
- 2 Meeting / Lounge
- **1** Pantry
- 2 Cafe / Break Area
- 14 Phone Rooms
- 1 IT Room
- 2 Coat Closets
- 1 Storage Closet
- 1 Wellness Room