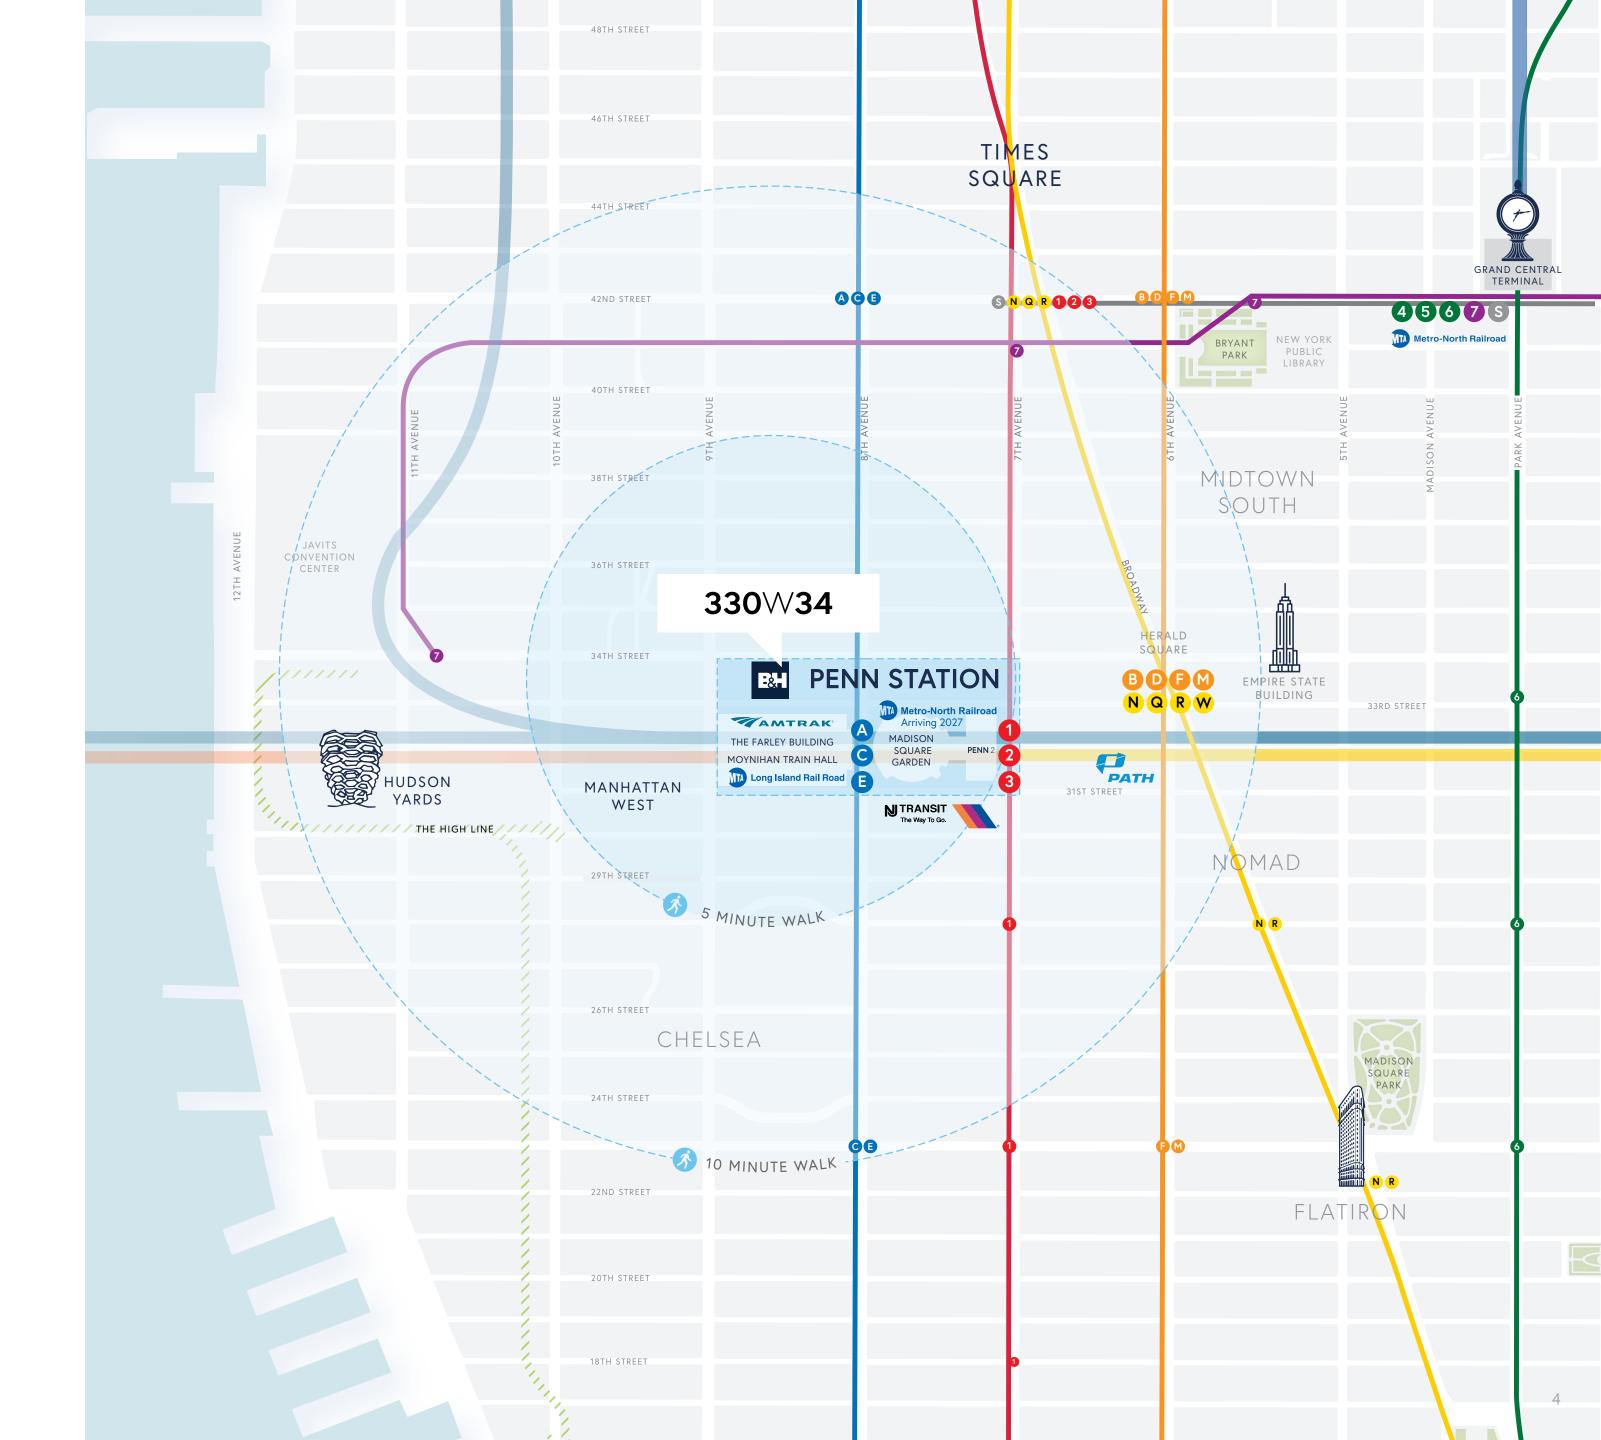

# Located at Transportation in the Center of Manhattan

330 West 34th Street is the most accessible building in New York City, and sits on top of the busiest transportation hub in North America, Penn Station. The district is serviced by 15 subway lines and is directly connected to Penn Station, servicing Amtrak, LIRR, NJ Transit, Path trains, and coming in 2027, the Metro-North Rail Road.

### Unique Opportunity Located in the Center of New York's New West Side

There's nothing quite like being on the forefront of a revolution. With new Class A lobby, floor plates ranging from approximately 30,000 RSF to 50,000 RSF, high-profile branding opportunities for an anchor tenant, the possibilities are truly limitless. The west side of Manhattan is expanding, bringing with it exciting new spaces and opportunities. 330 West 34th Street offers the prospect of being among the first to call the hub of New York City's auspicious future home.