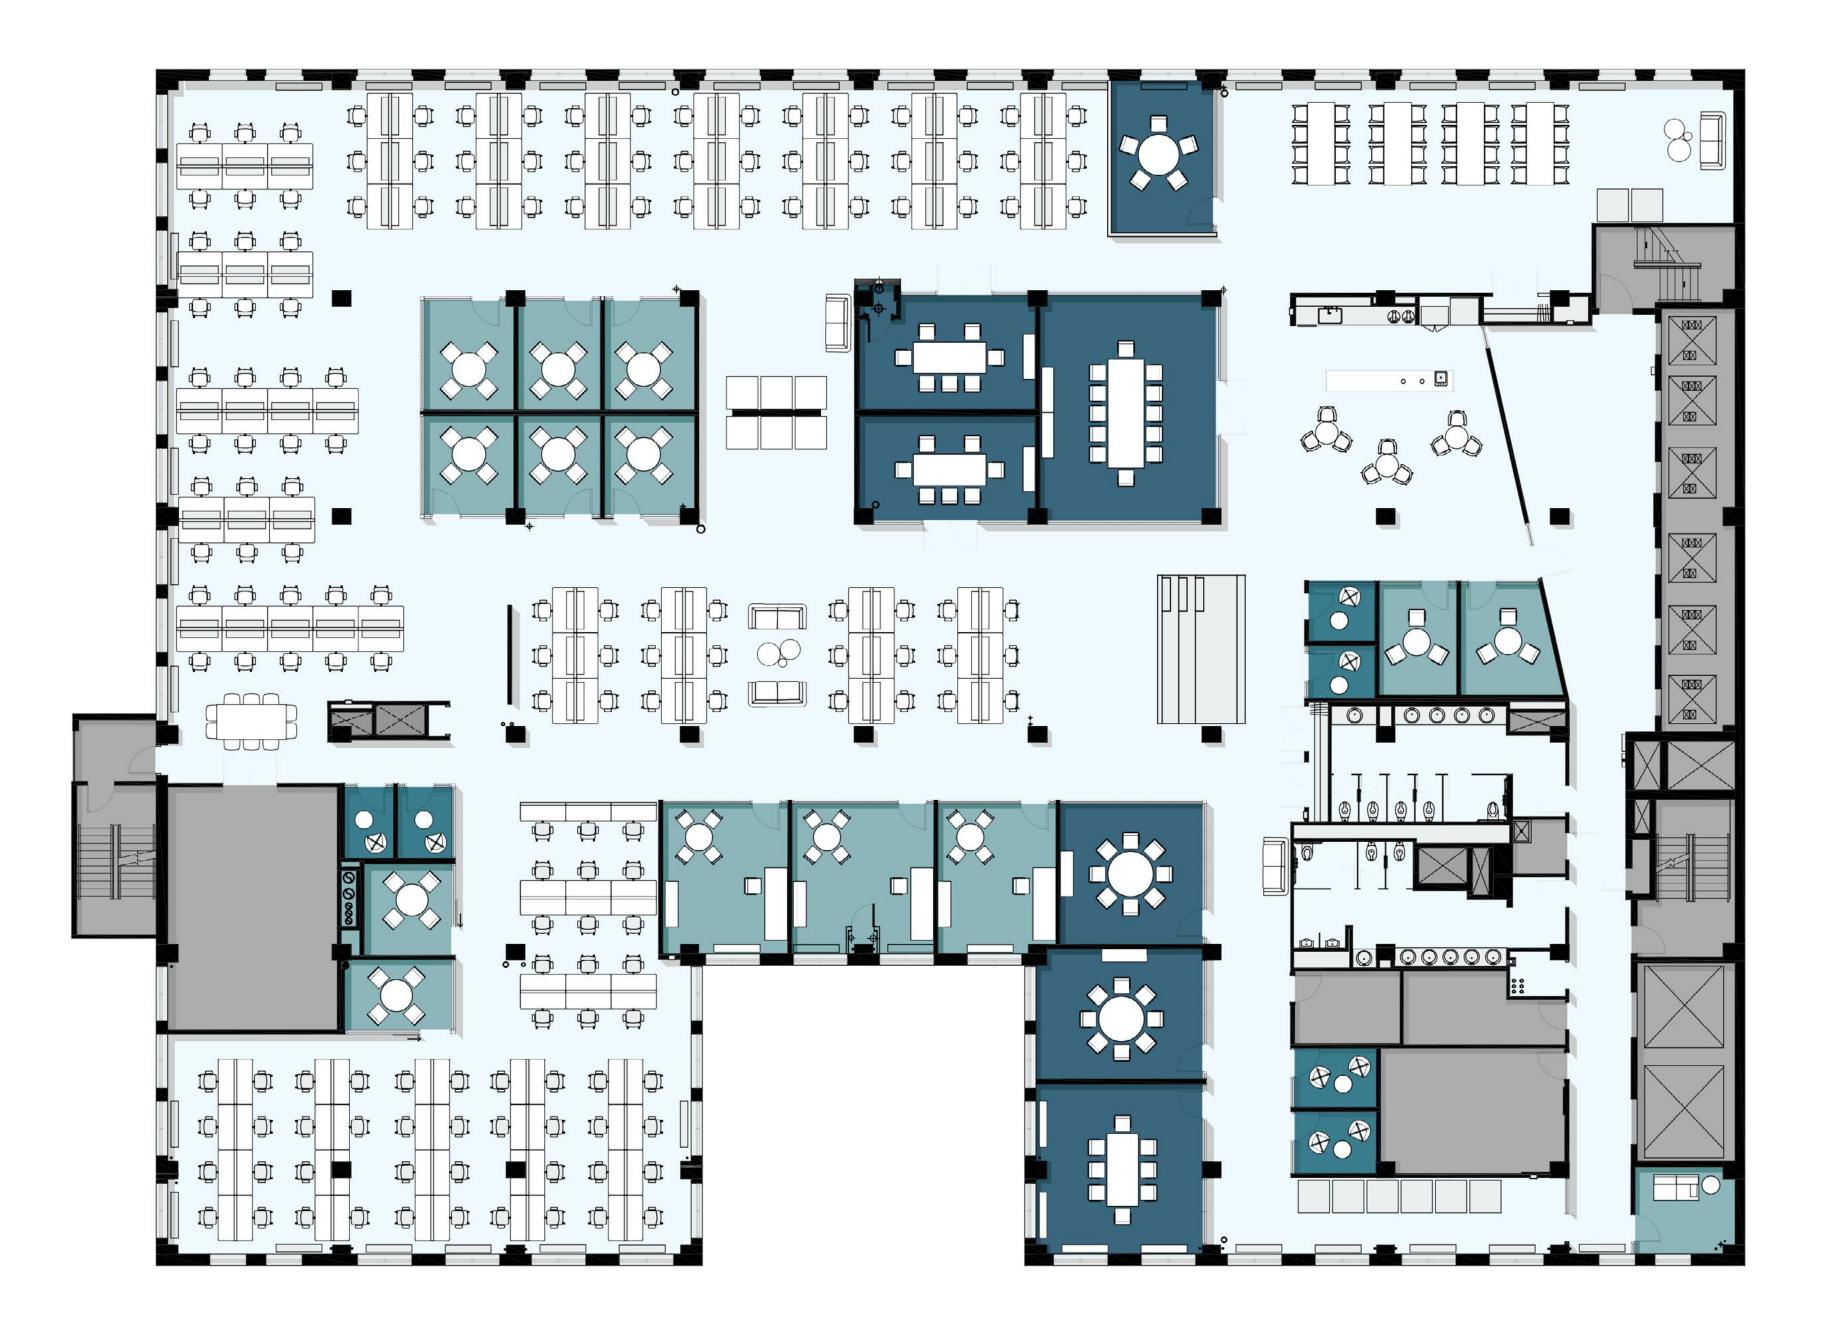

# **FLOOR 16** 28,137 RSF

34th Street

33rd Street

**FLOOR 17** 27,706 RSF

34th Street

33rd Street

**FLOOR 18** 27,796 RSF

34th Street

33rd Street

As-Built Drawings - Floors 16-18

#### FLOOR 16

28,137 RSF

34th Street

33rd Street

## FLOOR 17

27,706 RSF

34th Street

33rd Street

#### FLOOR 18

27,796 RSF

34th Street

33rd Street