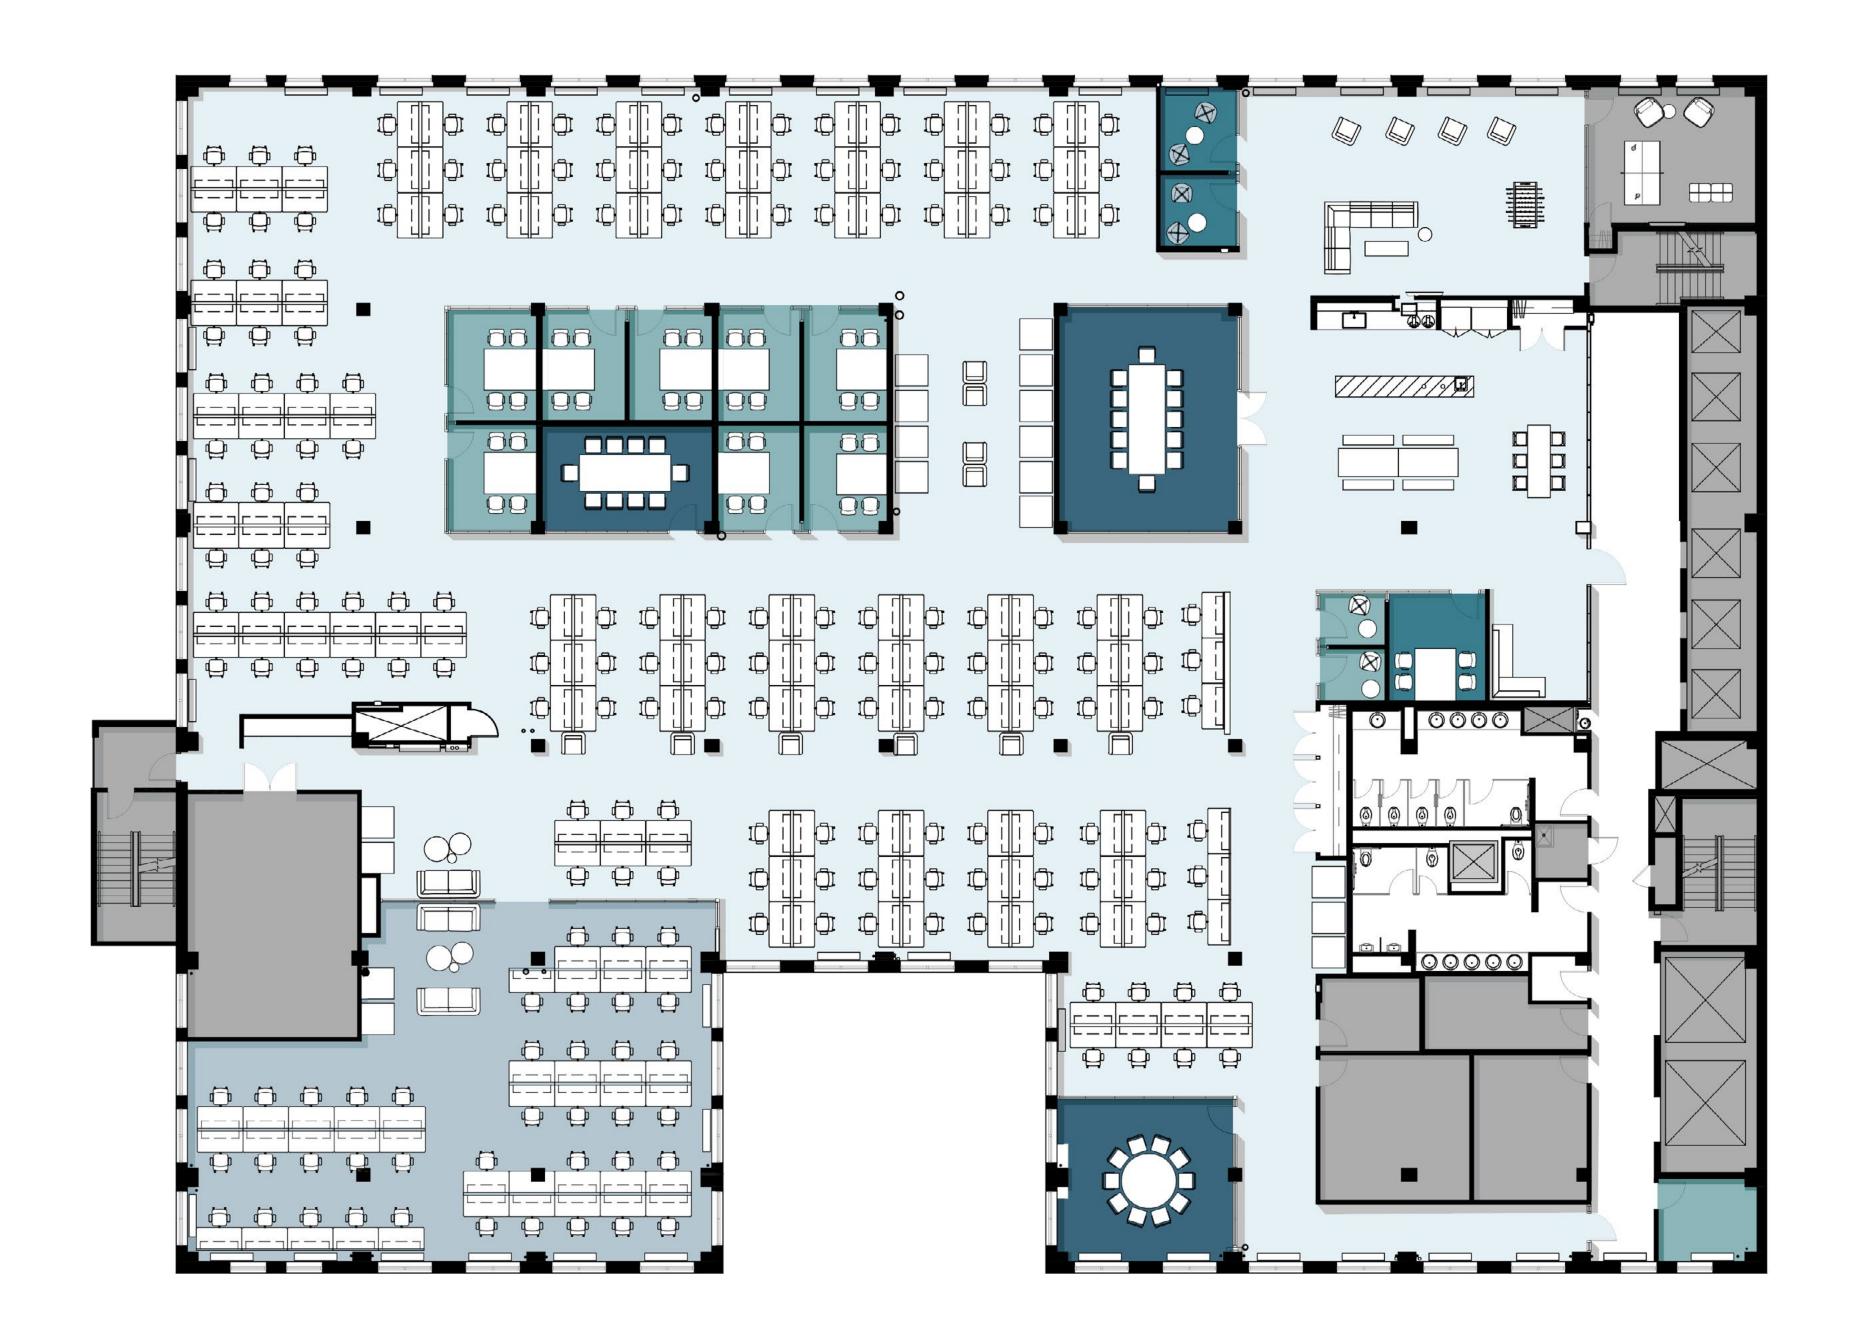

# 330\\34 FLOOR 18 27,796 RSF

#### 171 Total Headcount

#### 170 Workstations

- 1 Reception
- Conference Rooms (14 Person)
- Conference Rooms (10 Person)
- 4 Meeting Rooms (4 Person)
- 4 Meeting Rooms (1-2 Person)
- 2 Meeting / Lounge
- 1 Pantry / Cafe
- 14 Phone Rooms
- 2 Treadmill Desks
- 1 Copy Area
- 1 IT Room
- 3 Coat Closets
- **2** Storage Closet
- 1 Wellness Room