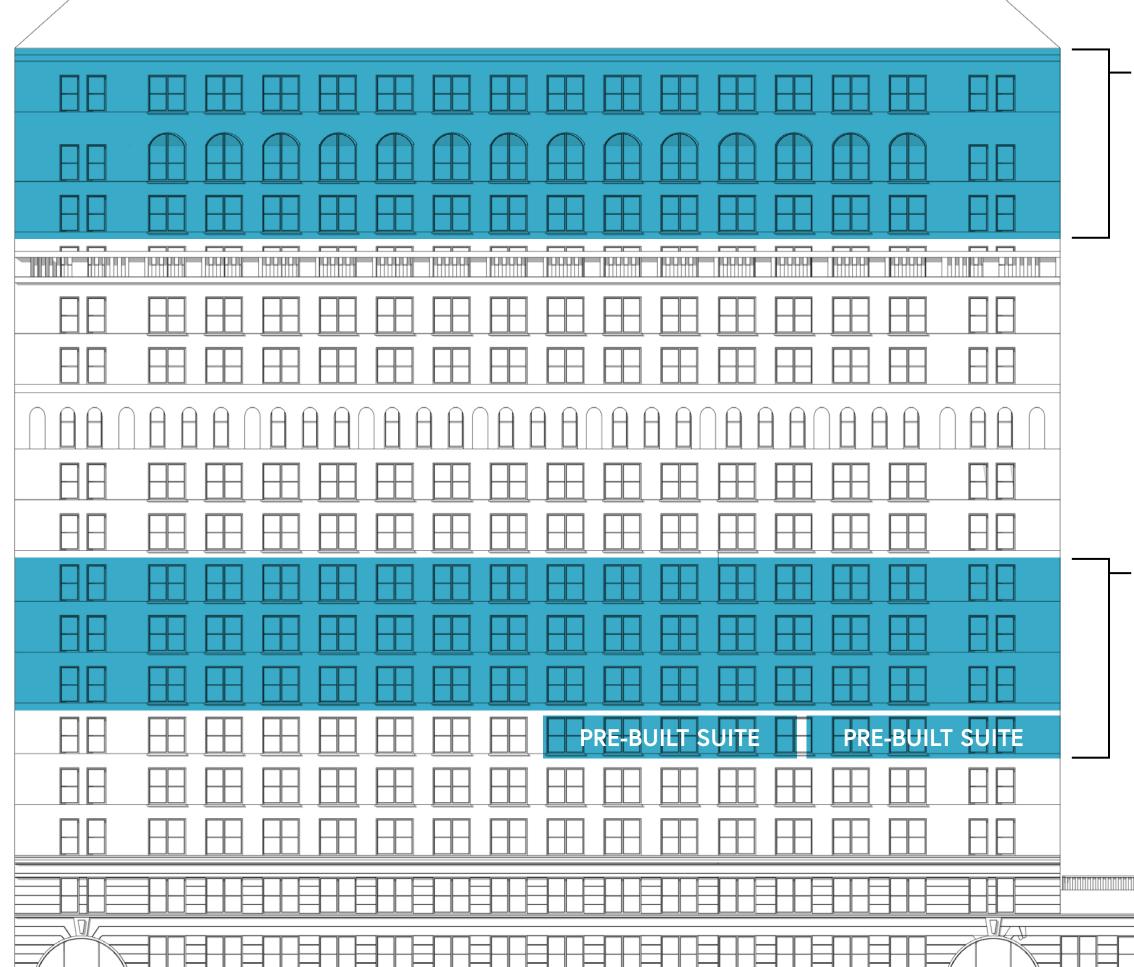

### Unique Opportunity Located in the Center of New York's New West Side

There's nothing quite like being on the forefront of a revolution. With new Class A lobby, floor plates ranging from approximately 30,000 RSF to 50,000 RSF, high-profile branding opportunities for an anchor tenant, the possibilities are truly limitless. The west side of Manhattan is expanding, bringing with it exciting new spaces and opportunities. 330 West 34th Street offers the prospect of being among the first to call the hub of New York City's auspicious future home.

#### 330W34 - TENANT LOUNGE

330\/\34 **AVAILABLE OPPORTUNITIES** 

**Deutsch** 

6<sup>TH</sup> FLOOR PRE-BUILT SUITES
IMMEDIATELY AVAILABLE

Foot Locker