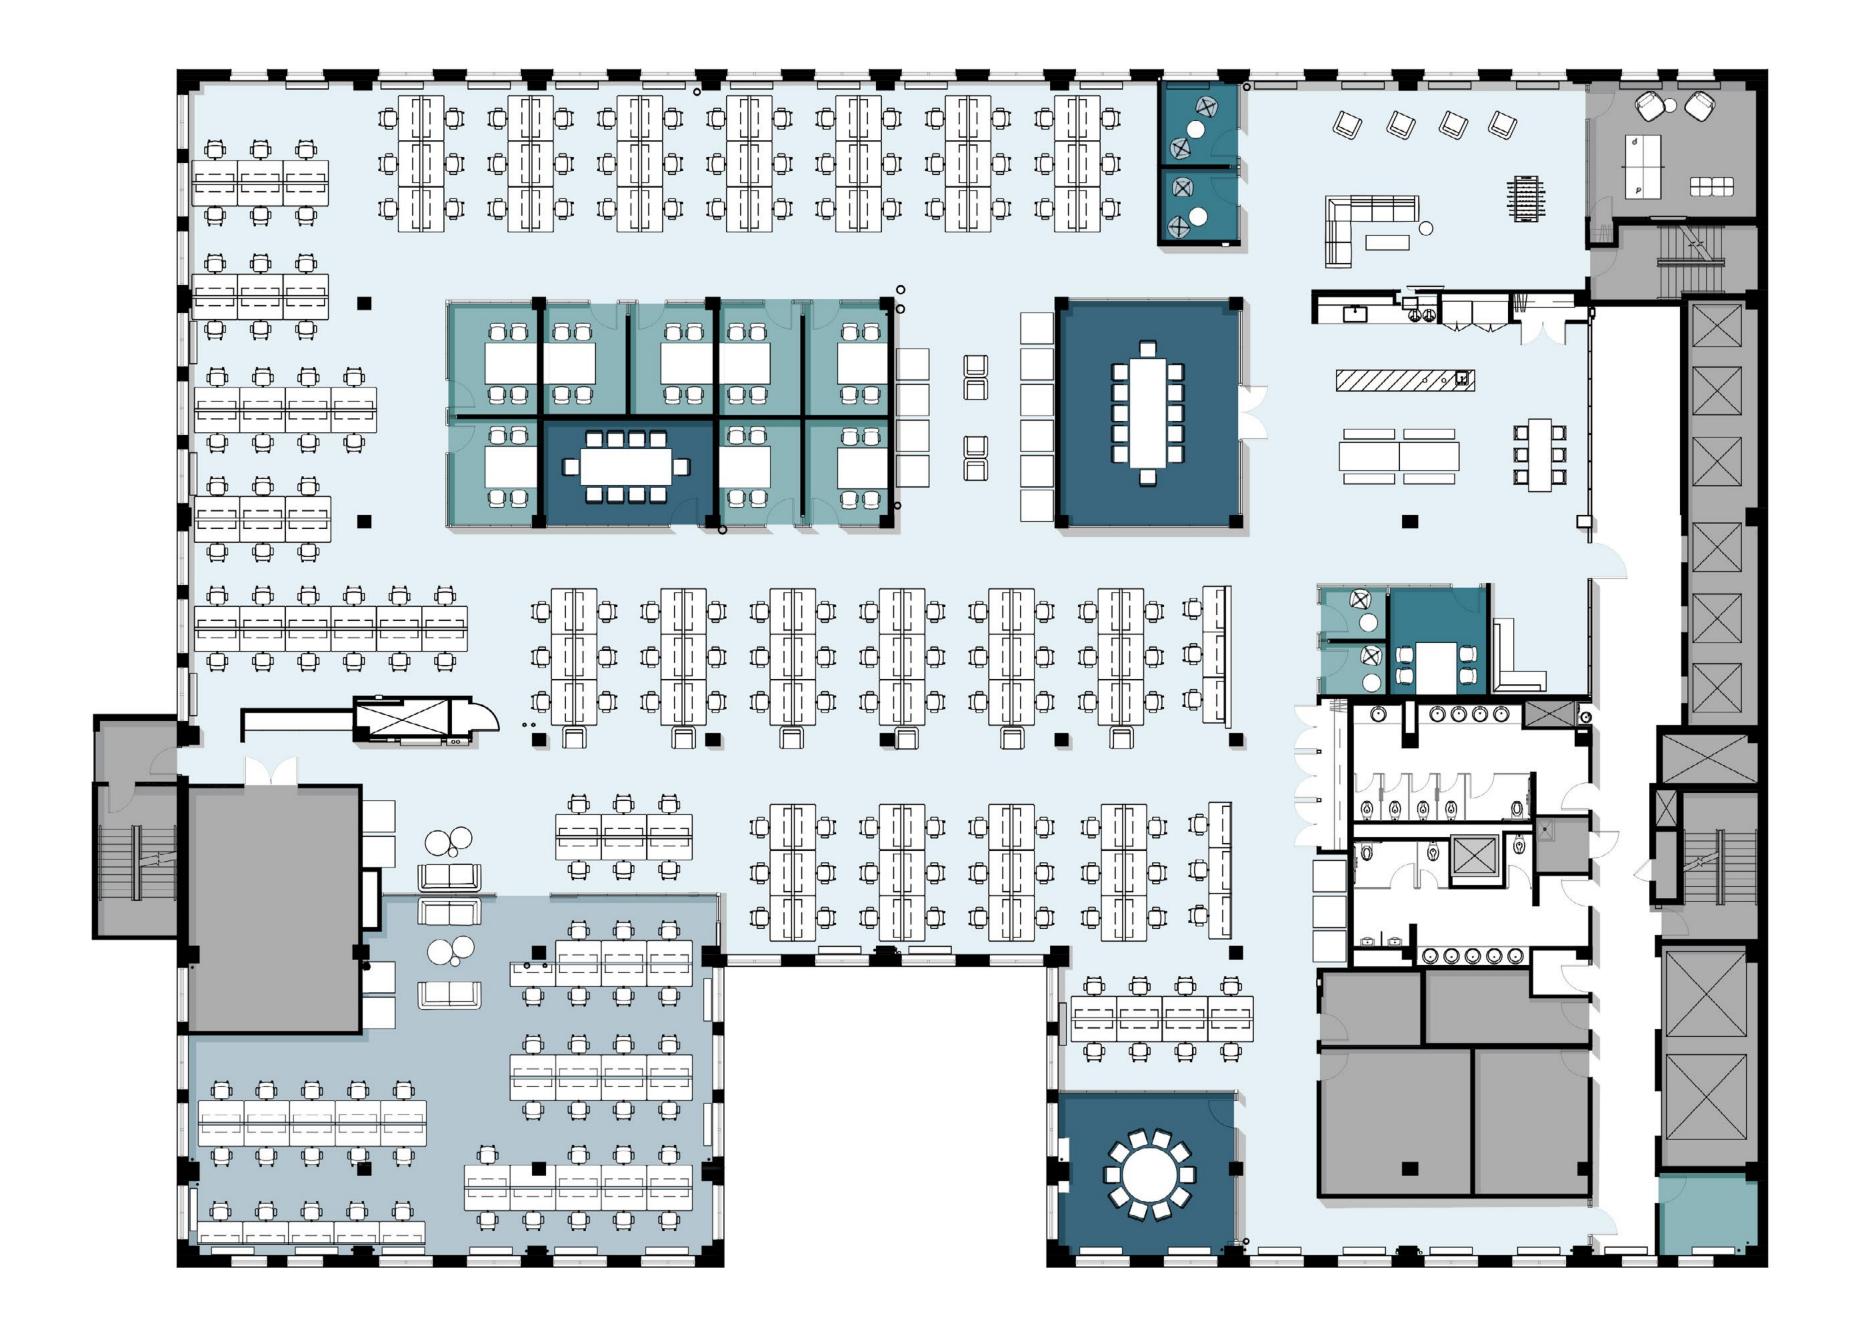

# 330\\/34 FLOOR 16

28,137 RSF

#### 199 Total Headcount

- **199** Workstations
- 2 Conference Rooms (10 Person)
- 1 Conference Rooms (12 Person)
- **9** Meeting Rooms (4 Person)
- 4 Meeting Rooms (2 Person)
- 4 Meeting / Lounge
- **1** Pantry
- 1 Cafe / Break Area
- 17 Phone Rooms
- 1 Game Room
- 1 Copy Area
- 1 IT Room
- 2 Coat Closets
- 2 Storage Closet
- 1 Wellness Room