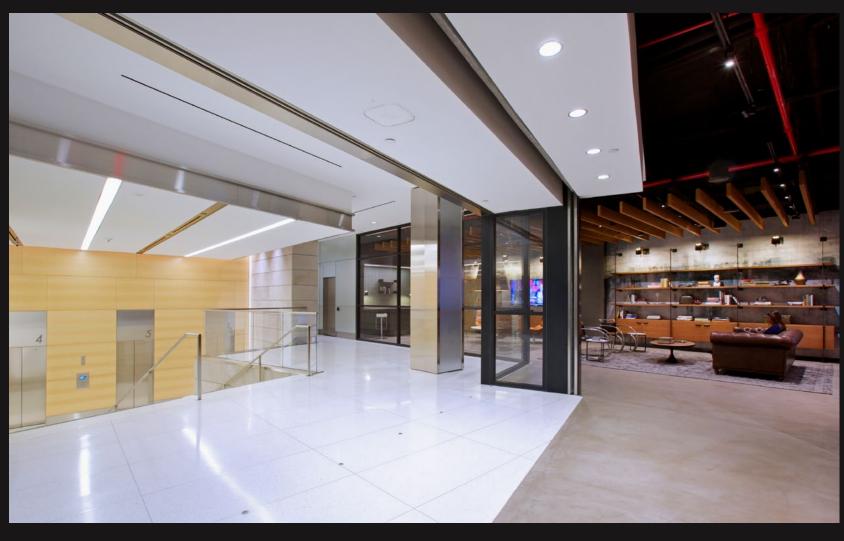

#### 330W34 - TENANT LOUNGE

330\/\34 **AVAILABLE OPPORTUNITIES** 

**Deutsch** 

6<sup>TH</sup> FLOOR PRE-BUILT SUITES
IMMEDIATELY AVAILABLE

Foot Locker