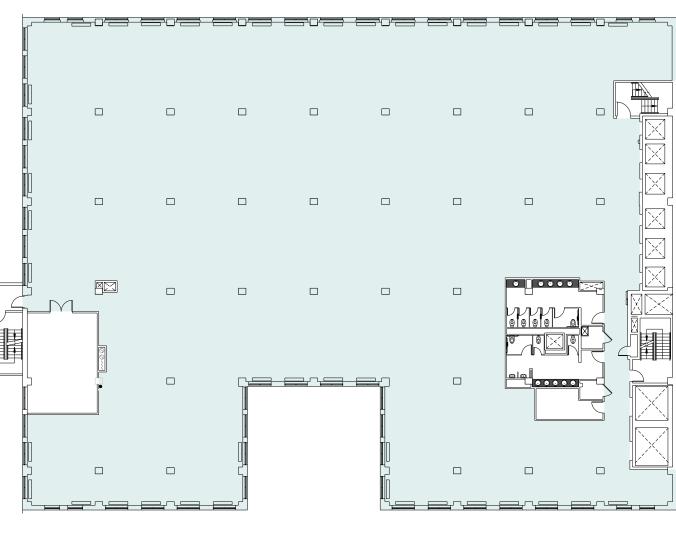

33rd Street

As-Built Drawings - Floors 16-18

#### FLOOR 18

27,796 RSF

34th Street

33rd Street

# 330\\34 FLOOR 18 27,796 RSF