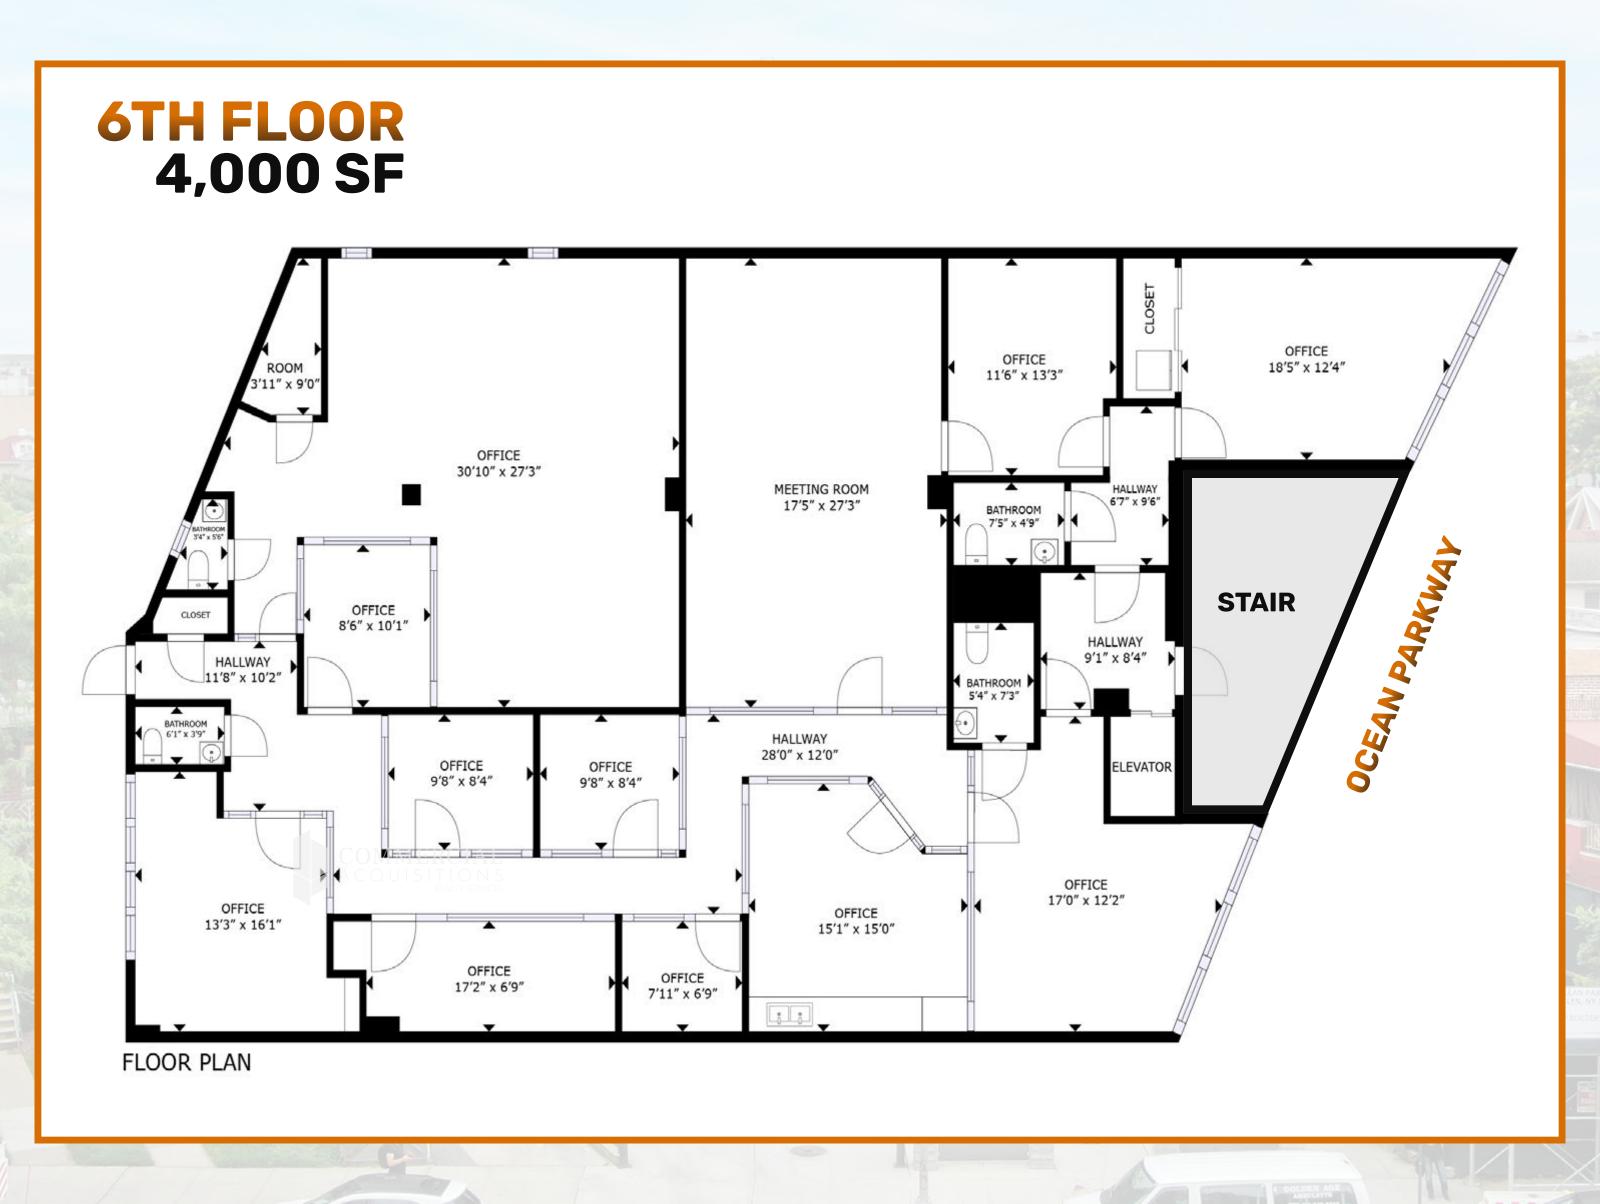

#### **AVAILABLE SIZE**

6TH FLOOR: 2,000-4,000 SF

#### **COMMENTS**

- 6TH FLOOR OFFICE (CAN BE DIVIDED)
- LOTS OF WINDOWS
- CENTRAL HVAC
- NEWLY RENOVATED BUILDING
- HIGH TRAFFIC AREA
- PARKING AVAILABLE FOR **ADDITIONAL RENT**