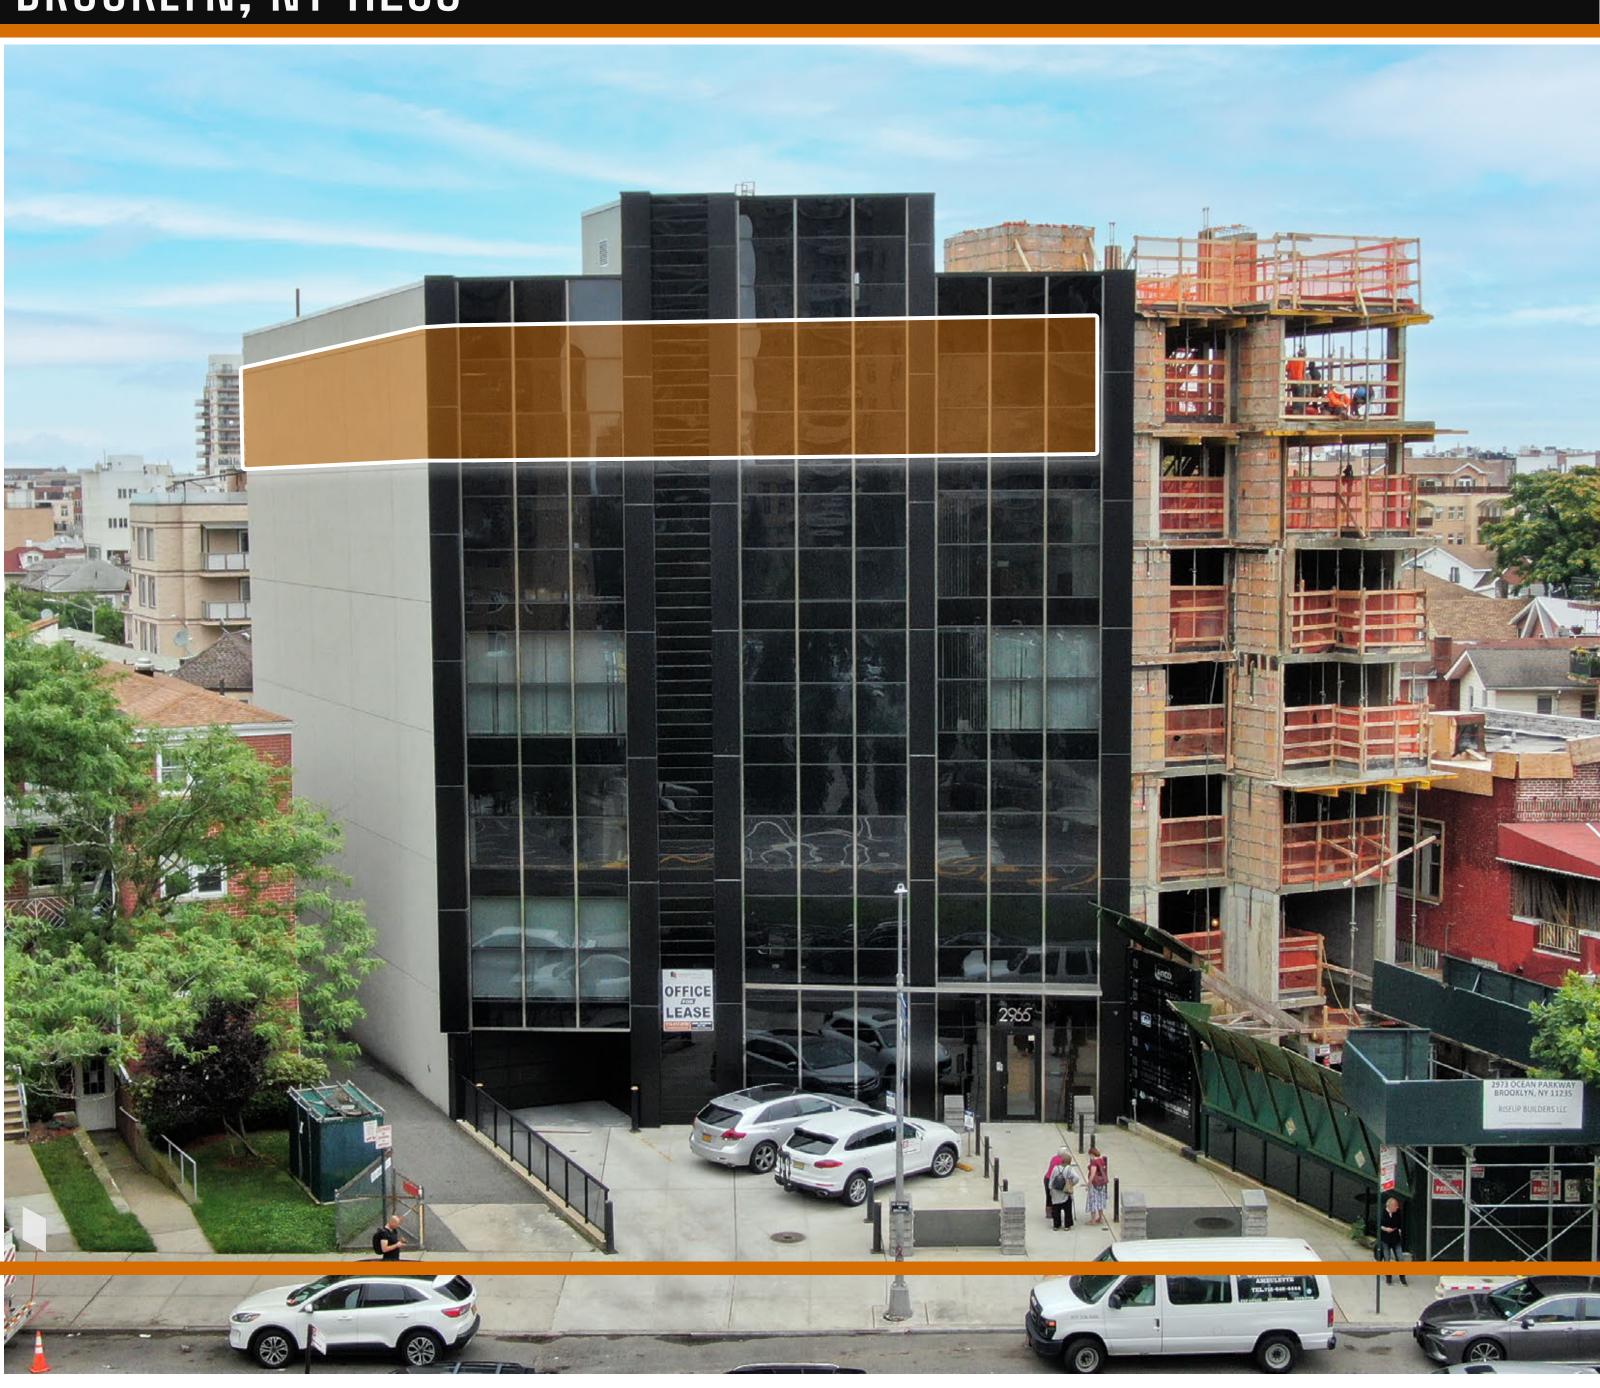

# OFFICE SPACE FOR LEASE 2965 OCEAN PARKWAY BROOKLYN, NY 11235

#### **AVAILABLE SIZE**

6TH FLOOR: 2,000-4,000 SF

#### **COMMENTS**

- 6TH FLOOR OFFICE (CAN BE DIVIDED)
- LOTS OF WINDOWS
- CENTRAL HVAC
- NEWLY RENOVATED BUILDING
- HIGH TRAFFIC AREA
- PARKING AVAILABLE FOR **ADDITIONAL RENT**