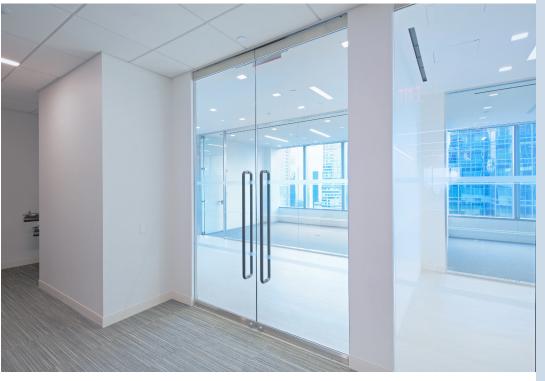

## **SPACE FEATURES**

- High-end built space. Landlord will make reasonable modifications as needed.
- 10' glass doors and office fronts.
- Column and convector free.
- High-performance vision glass resulting in quieter space / lower heat load.

<sup>\*</sup>Term length will be through 3/31/2030

Images are representative of the finishes used in the available space.