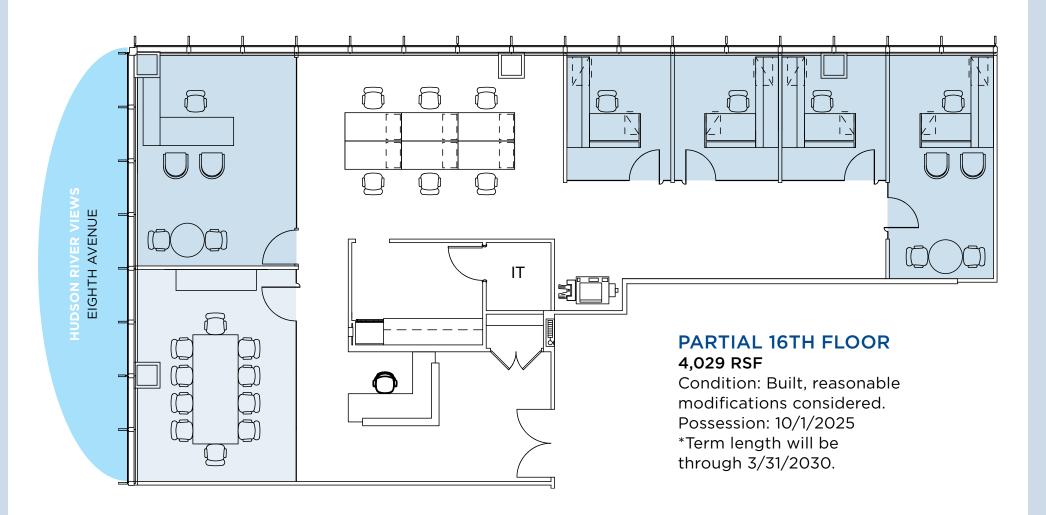

| HIGH-END BUILT UNITS |               |           |           |            |
|----------------------|---------------|-----------|-----------|------------|
| FLOOR                | RSF           | DIRECTION | CONDITION | POSSESSION |
| Partial 16*          | 4,029 - 8,934 | Northwest | Built     | 10/1/2025  |