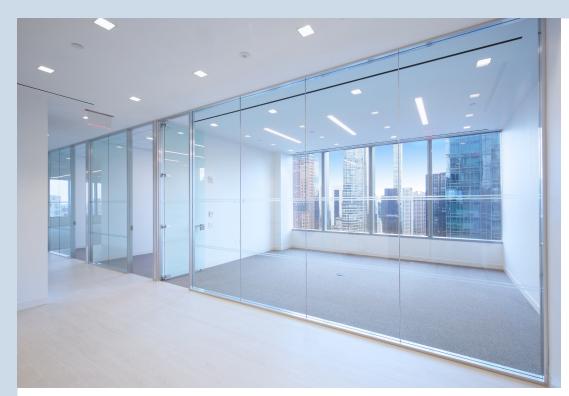

## **SPACE FEATURES**

- High-end built space. Landlord will make reasonable modifications as needed.
- 10' glass doors and office fronts.
- Column and convector free.
- High-performance vision glass resulting in quieter space / lower heat load.

<sup>\*</sup>Term length will be through 3/31/2030

Images are representative of the finishes used in the available space.