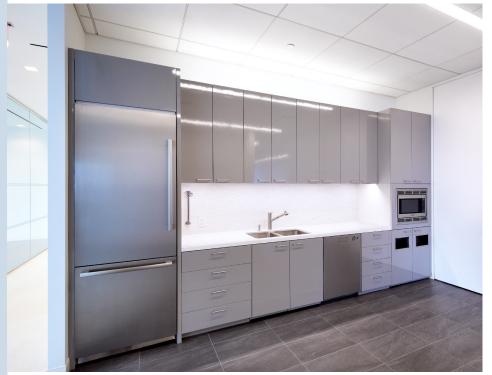

## **SPACE FEATURES**

- High-end built space. Landlord will make reasonable modifications as needed.
- 10' glass doors and office fronts.
- Column and convector free.
- High-performance vision glass resulting in quieter space / lower heat load.

<sup>\*</sup>Term length will be through 3/31/2030

Images are representative of the finishes used in the available space.