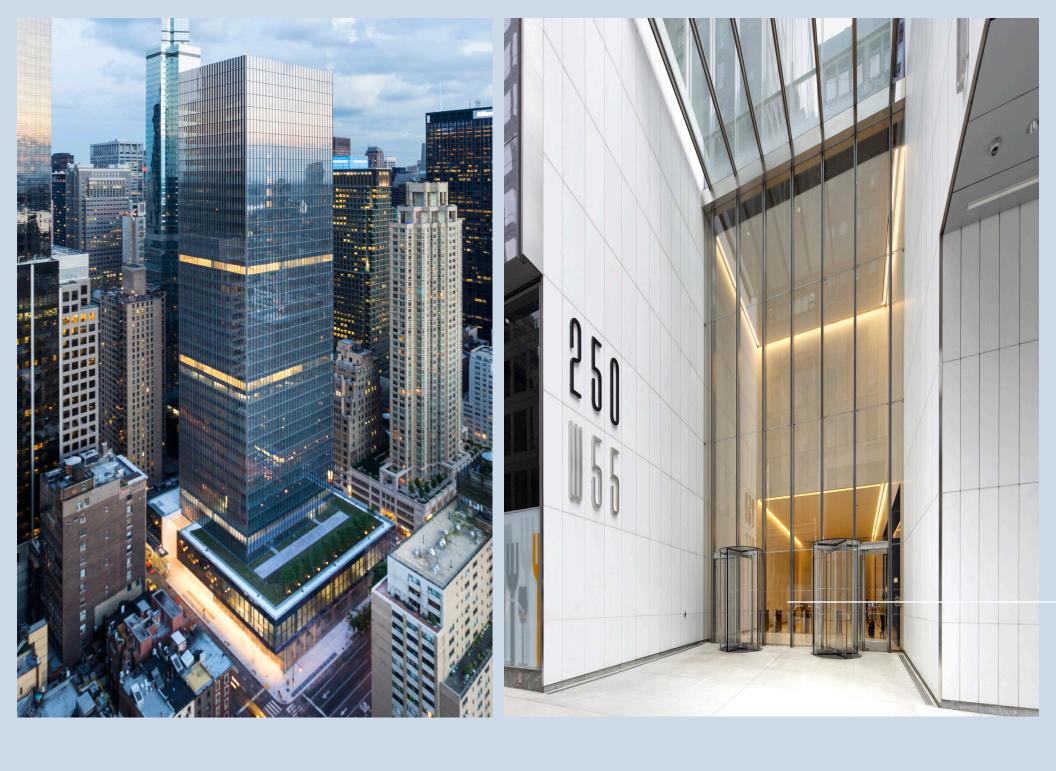

## **BUILDING FEATURES**

- HVAC-DX units on each floor.
- Abundance of premier restaurants and hotels.
- 2016 BOMA NY award winner for "New Construction Building of the Year."
- Bike room recently installed in the Building.
- High-speed destination dispatch elevators.
- "bXpress" visitor system that enables tenants to email guests barcode building entry passes to speed up entry and improve the quality of arrival experience.

<sup>\*</sup>Term length will be through 3/31/2030

Images are representative of the finishes used in the available space.