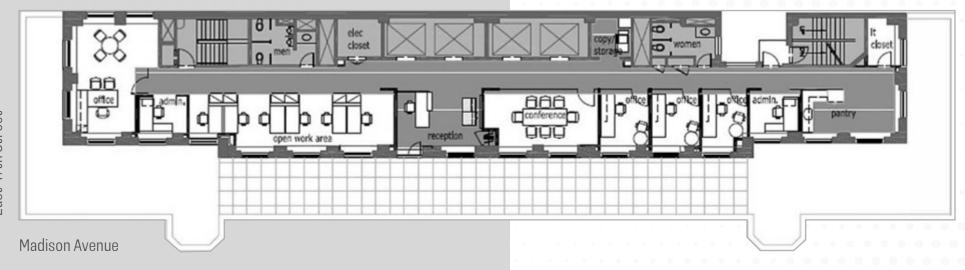

#### **Comments**

- + Recently built, full-floor plug & play opportunity
- + Installation consists of a dedicated reception area, 5 windowed offices, 1 meeting room, 1 (10-person) conference room, open area for 8-12 workstations, and a pantry
- + Full-floor private terrace
- + Finishes include polished concrete and carpeted floors, exposed and dropped ceilings, LED lights, and glass-fronts
- + Creat natural light and views throughout
- + Fully furnished
- + Direct elevator access into space