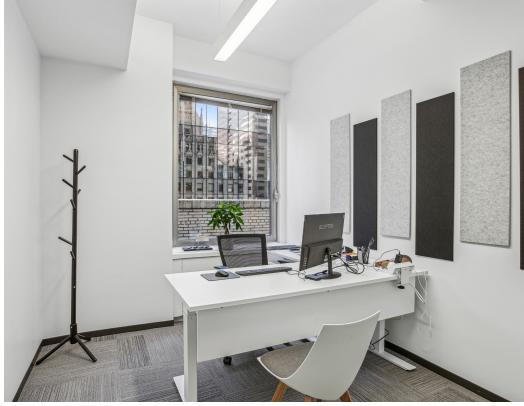

#### **Comments**

- + Recently built, full-floor plug & play opportunity
- + Installation consists of a dedicated reception area, 5 windowed offices, 1 meeting room, 1 (10-person) conference room, open area for 8-12 workstations, and a pantry
- + Full-floor private terrace
- + Finishes include polished concrete and carpeted floors, exposed and dropped ceilings, LED lights, and glass-fronts
- + Creat natural light and views throughout
- + Fully furnished
- + Direct elevator access into space