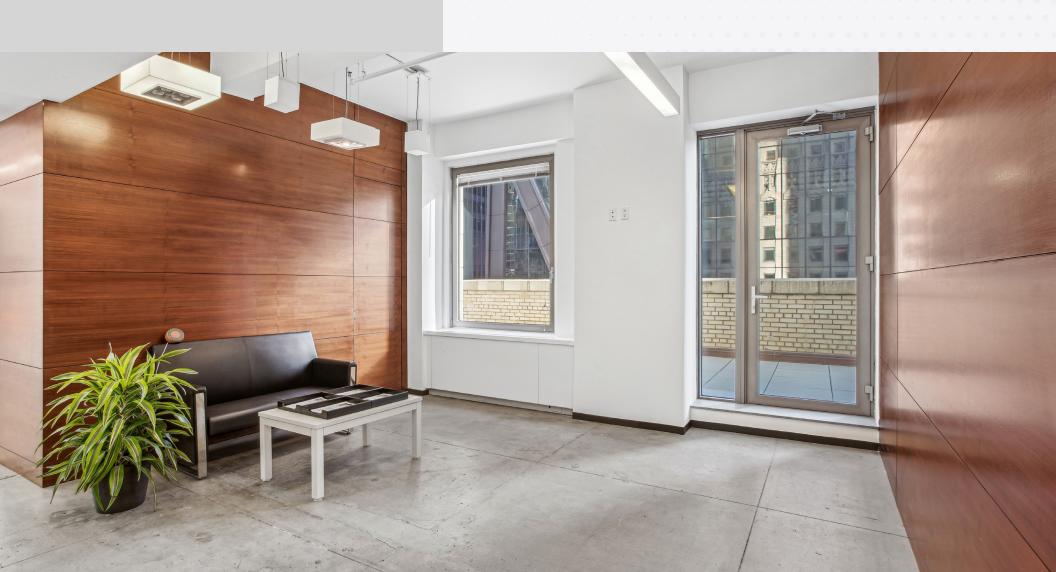

#### **Comments**

- + Recently built, full-floor plug & play opportunity
- + Installation consists of a dedicated reception area, 5 windowed offices, 1 meeting room, 1 (10-person) conference room, open area for 8-12 workstations, and a pantry
- + Full-floor private terrace
- + Finishes include polished concrete and carpeted floors, exposed and dropped ceilings, LED lights, and glass-fronts
- + Creat natural light and views throughout
- + Fully furnished
- + Direct elevator access into space