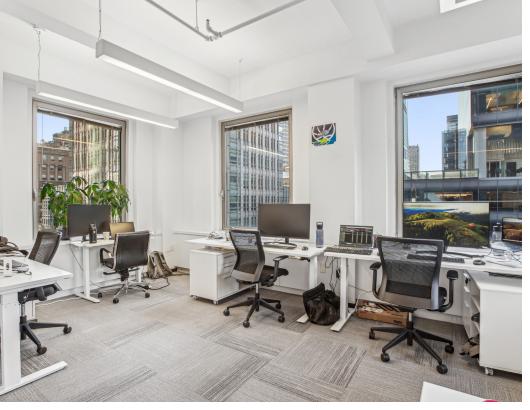

#### **Comments**

- + Recently built, full-floor plug & play opportunity
- + Installation consists of a dedicated reception area, 5 windowed offices, 1 meeting room, 1 (10-person) conference room, open area for 8-12 workstations, and a pantry
- + Full-floor private terrace
- + Finishes include polished concrete and carpeted floors, exposed and dropped ceilings, LED lights, and glass-fronts
- + Creat natural light and views throughout
- + Fully furnished
- + Direct elevator access into space