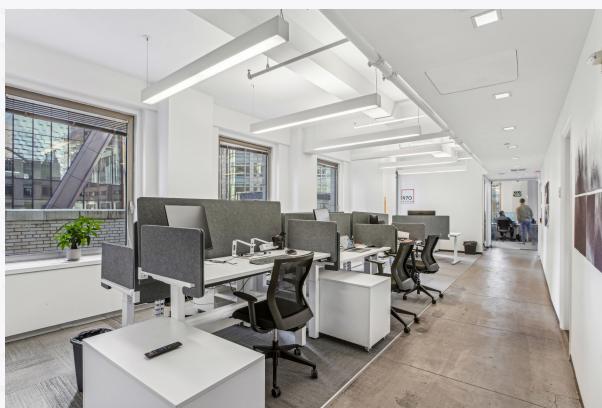

#### **Comments**

- + Recently built, full-floor plug & play opportunity
- + Installation consists of a dedicated reception area, 5 windowed offices, 1 meeting room, 1 (10-person) conference room, open area for 8-12 workstations, and a pantry
- + Full-floor private terrace
- + Finishes include polished concrete and carpeted floors, exposed and dropped ceilings, LED lights, and glass-fronts
- + Creat natural light and views throughout
- + Fully furnished
- + Direct elevator access into space