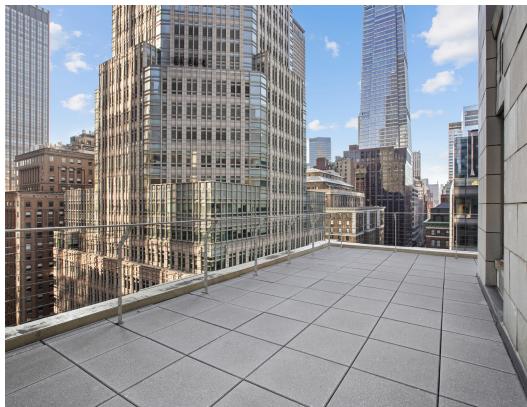

#### **Comments**

- + Recently built, full-floor plug & play opportunity
- + Installation consists of a dedicated reception area, 5 windowed offices, 1 meeting room, 1 (10-person) conference room, open area for 8-12 workstations, and a pantry
- + Full-floor private terrace
- + Finishes include polished concrete and carpeted floors, exposed and dropped ceilings, LED lights, and glass-fronts
- + Creat natural light and views throughout
- + Fully furnished
- + Direct elevator access into space