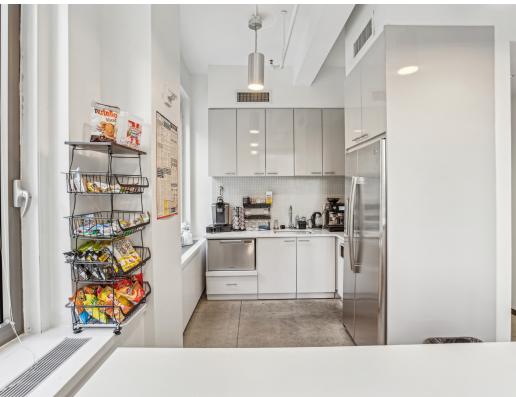

#### **Comments**

- + Recently built, full-floor plug & play opportunity
- + Installation consists of a dedicated reception area, 5 windowed offices, 1 meeting room, 1 (10-person) conference room, open area for 8-12 workstations, and a pantry
- + Full-floor private terrace
- + Finishes include polished concrete and carpeted floors, exposed and dropped ceilings, LED lights, and glass-fronts
- + Creat natural light and views throughout
- + Fully furnished
- + Direct elevator access into space