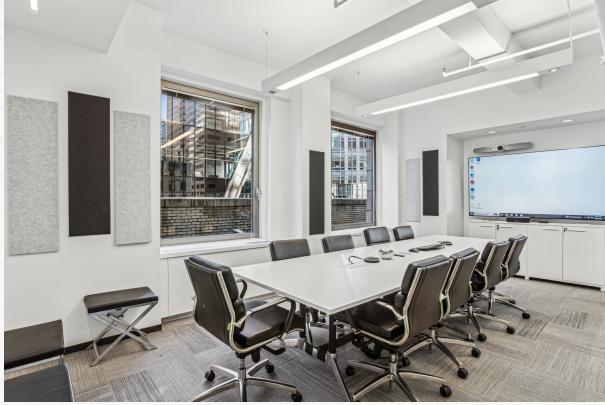

#### **Comments**

- + Recently built, full-floor plug & play opportunity
- + Installation consists of a dedicated reception area, 5 windowed offices, 1 meeting room, 1 (10-person) conference room, open area for 8-12 workstations, and a pantry
- + Full-floor private terrace
- + Finishes include polished concrete and carpeted floors, exposed and dropped ceilings, LED lights, and glass-fronts
- + Creat natural light and views throughout
- + Fully furnished
- + Direct elevator access into space