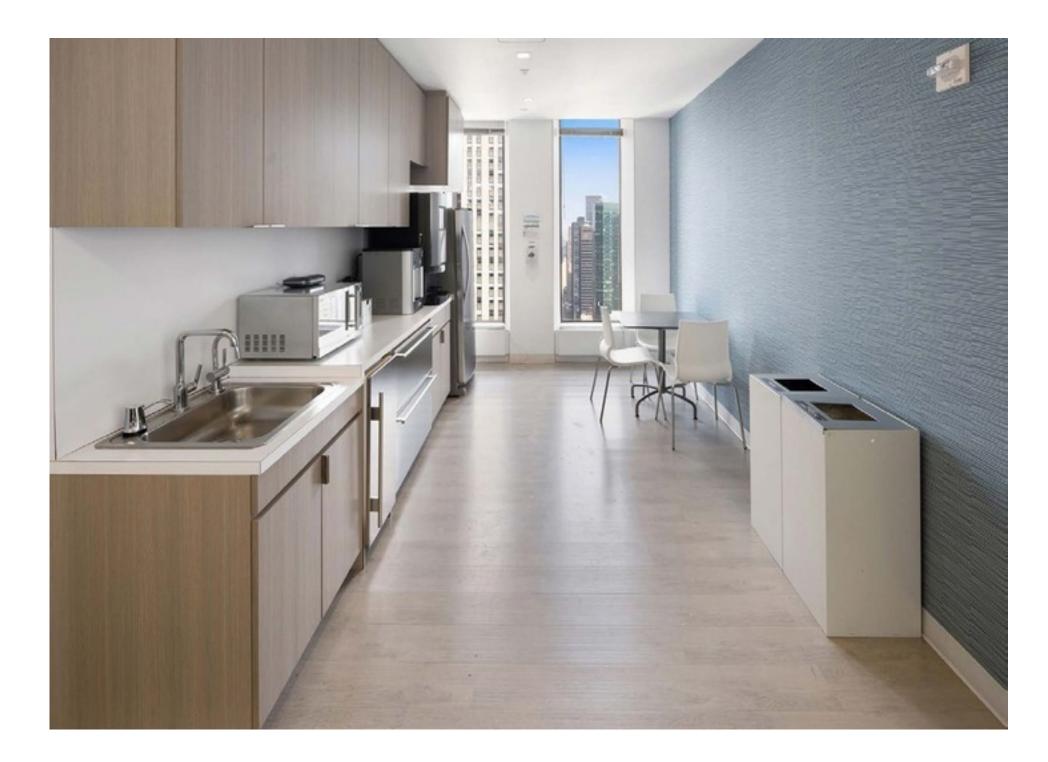

#### 4,896

Plug & Play space with views + furniture included

South east corner units with phenomenal light and views

Unit is currently built with 25 windows, 1 glass office, 1 glass conference room, 1 wet pantry, and 41 desks in the open area