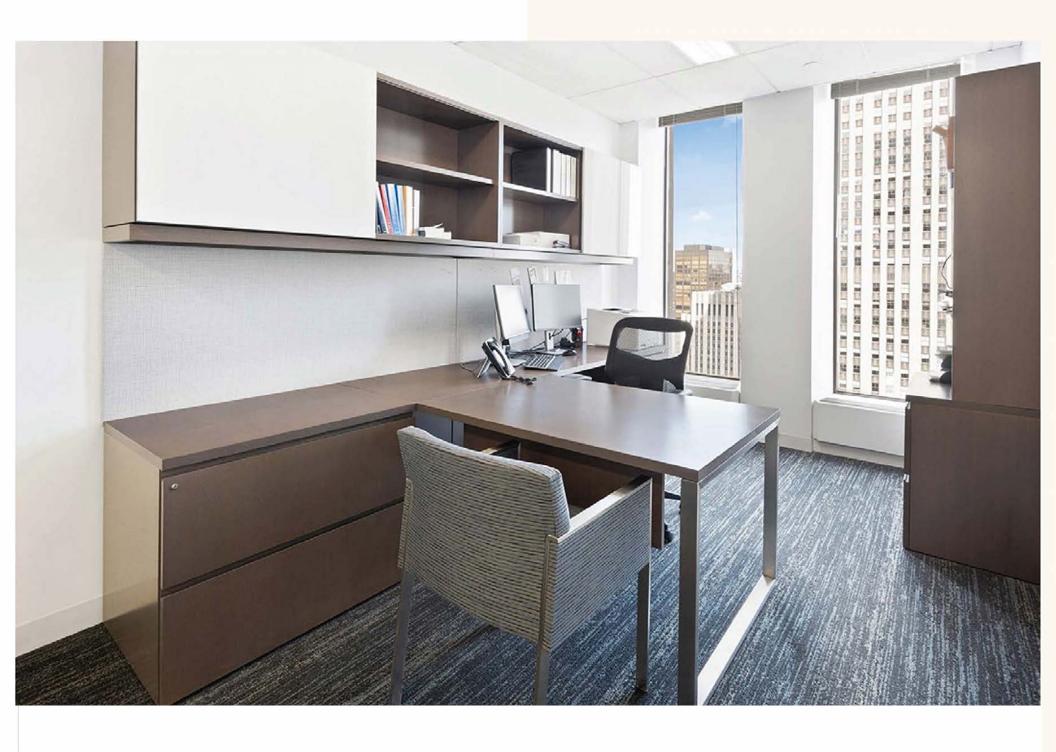

## The Space

#### **Partial 41st Floor**

#### 4,896

Plug & Play space with views + furniture included

South east corner units with phenomenal light and views

Unit is currently built with 25 windows, 1 glass office, 1 glass conference room, 1 wet pantry, and 41 desks in the open area

Sublessor will modify

**Possession: Immediate** 

Sublease term through 2/29/2032