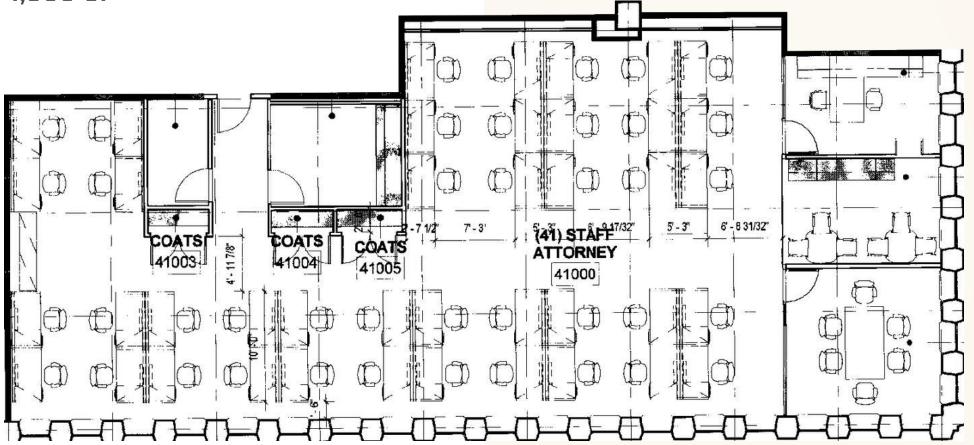

## AS-BUILT

4,896 SF

# PROPOSED OFFICE INTENSIVE LAYOUT

### 4,896 SF

- \_ 6 Offices
  - **1** Conference Room 23 Workstations 金 識 OATS 41005 Proposed Proposed Proposed Proposed Proposed -i#  $\square$