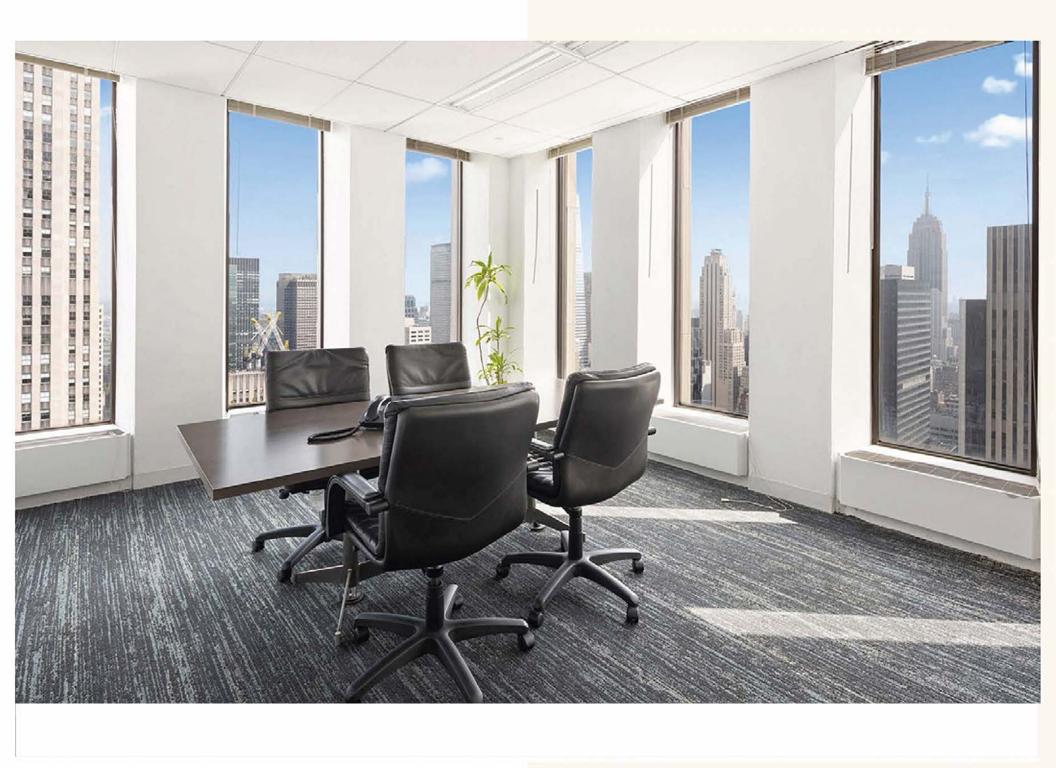

#### 4,896

Plug & Play space with views + furniture included

South east corner units with phenomenal light and views

Unit is currently built with 25 windows, 1 glass office, 1 glass conference room, 1 wet pantry, and 41 desks in the open area