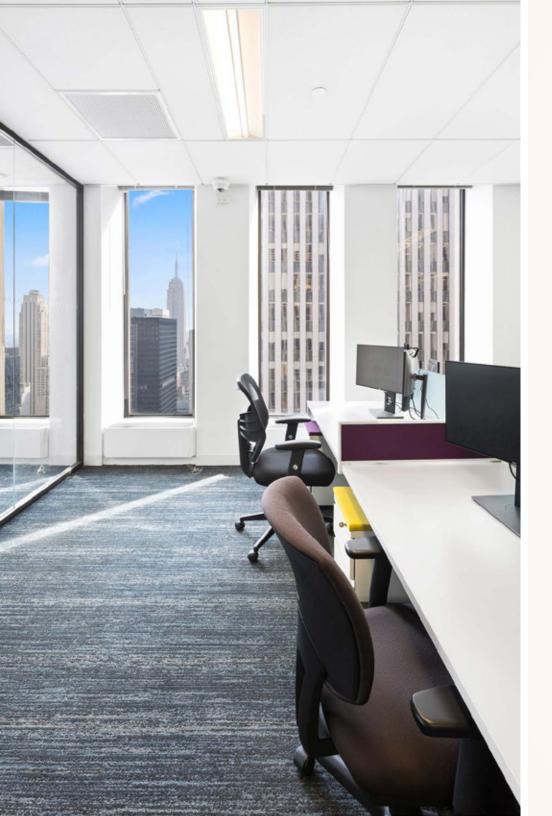

#### 4,896

Plug & Play space with views + furniture included

South east corner units with phenomenal light and views

Unit is currently built with 25 windows, 1 glass office, 1 glass conference room, 1 wet pantry, and 41 desks in the open area