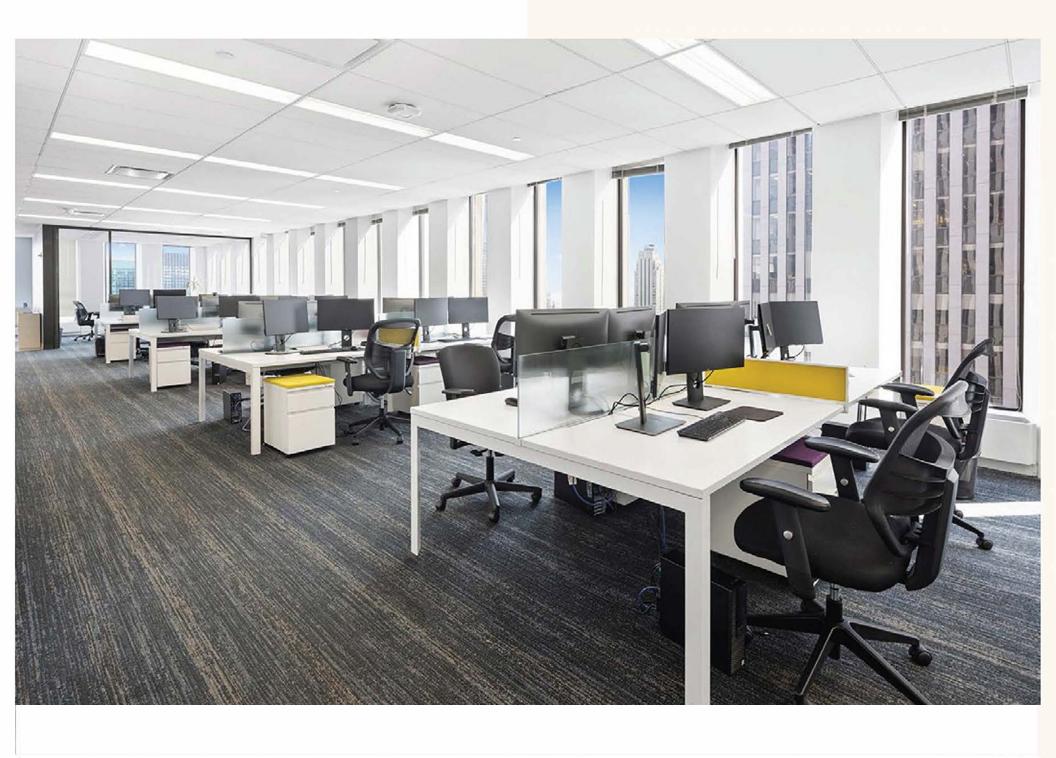

#### 4,896

Plug & Play space with views + furniture included

South east corner units with phenomenal light and views

Unit is currently built with 25 windows, 1 glass office, 1 glass conference room, 1 wet pantry, and 41 desks in the open area