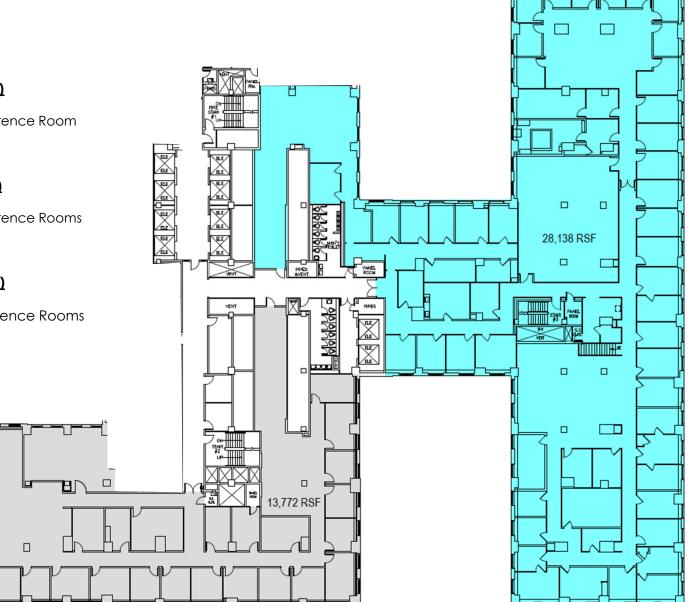

# 420 Lexington Avenue | Partial 14<sup>th</sup> Floor 13,772 - 41,910 RSF

#### **Option A (41,910 RSF)**

- 63 Offices
- 21 Meeting/Conference Room
- 1 Training Room
- Small Open Areas

### Option B (28,138 RSF)

- 43 Offices
- 13 Meeting/Conference Rooms
- 1 Training Room
- Small Open Areas

### Option C (13,772 RSF)

- 20 Offices
- 8 Meeting/Conference Rooms

• Small Open Area

For Sublease