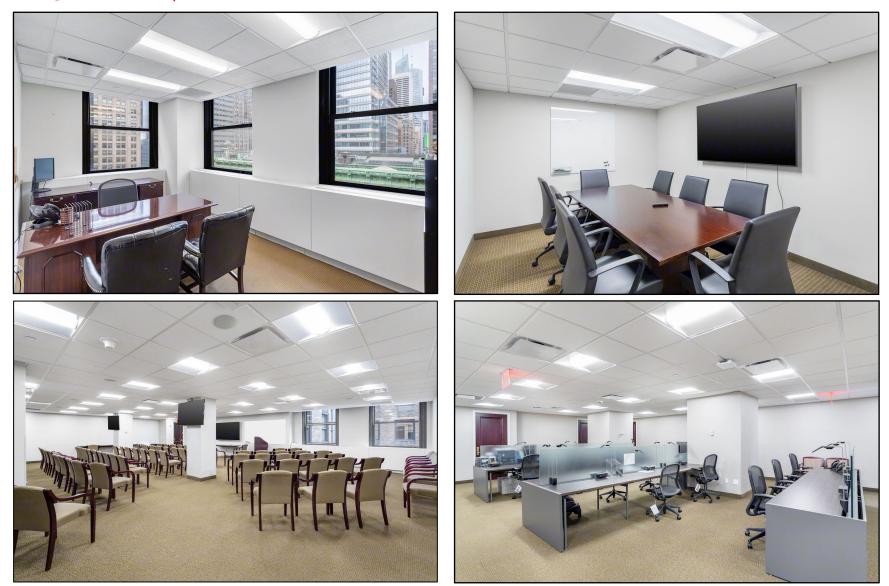

of 13,722 & 28,138 RSF.
- Space is a built office intensive installation with multiple meeting/conference rooms and small open areas.
- Spaces come fully furnished.
- Access to Graybar 19 Conference Center.
- Direct access to Grand Central Station including the 4, 5, 6, 7, S trains & LIRR, within a 7-minute walk to the B, D, F & M trains.

For Sublease

# 420 Lexington Avenue | Partial 14<sup>th</sup> Floor 13,772 - 41,910 RSF

#### **Option A (41,910 RSF)**

- 63 Offices
- 21 Meeting/Conference Room
- 1 Training Room
- Small Open Areas

### Option B (28,138 RSF)

- 43 Offices
- 13 Meeting/Conference Rooms
- 1 Training Room
- Small Open Areas

### Option C (13,772 RSF)

- 20 Offices
- 8 Meeting/Conference Rooms

• Small Open Area



For Sublease

# 420 Lexington Avenue | Interior Photos