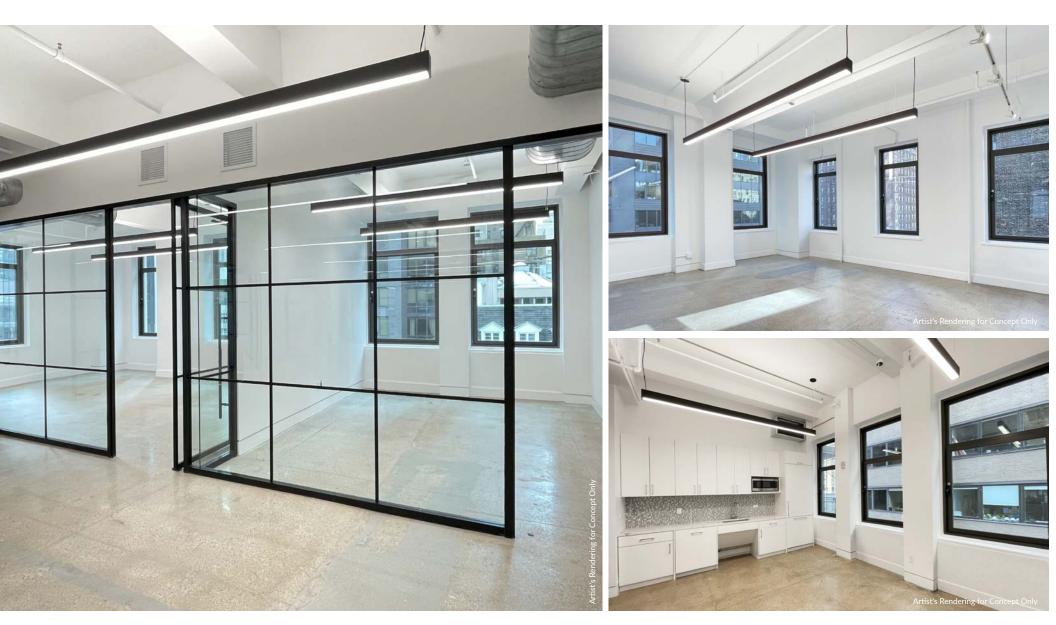

#### Newly Built Prebuilt Space

 Potential Divided 6th FI:
 2,558 RSF / 1,201 RSF / 1,308 RSF

 Entire 6th FI:
 5,067 RSF

Ideally suited for tenants seeking prebuilt move-in ready space. Located in the heart of the Plaza District, surrounded by best in class hotels, residential offerings and restaurants. The property boasts the ability to walk, bike, ride or drive to work. Join our newest showroom/retail tenant, Carl Hansen & Søn.

High Quality Finishes

Possibility to Furnish