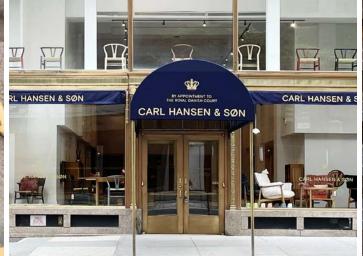

#### Newly Built Prebuilt Space

 Potential Divided 6th FI:
 2,558 RSF / 1,201 RSF / 1,308 RSF

 Entire 6th FI:
 5,067 RSF

Ideally suited for tenants seeking prebuilt move-in ready space. Located in the heart of the Plaza District, surrounded by best in class hotels, residential offerings and restaurants. The property boasts the ability to walk, bike, ride or drive to work. Join our newest showroom/retail tenant, Carl Hansen & Søn.