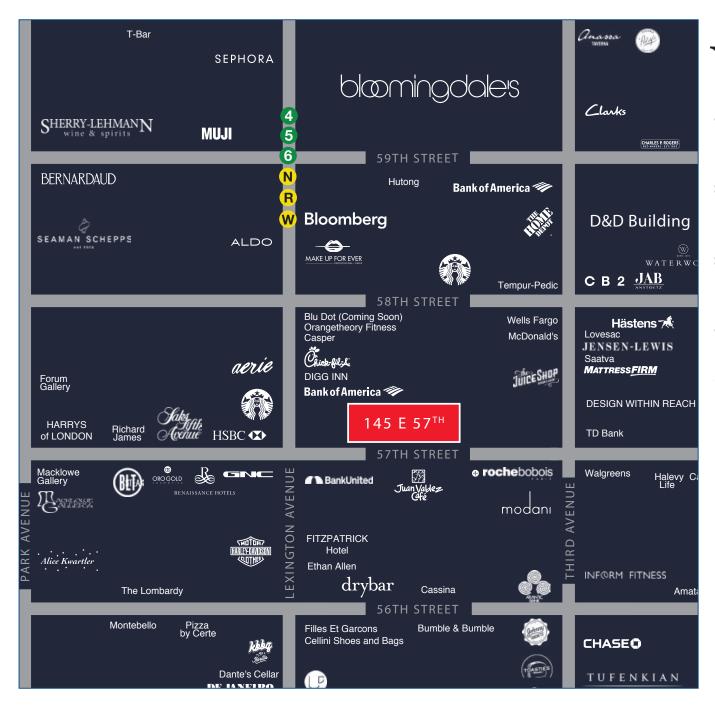

# 59 St-Lexington Av Station N R W 4 5 6

WALK BIKE RIDE DRIVE

Walk to work convenience from The Upper East Side, Midtown and The Plaza District. Close proximity to NYC's major transit hubs. Grand Central Terminal is a 10 minute subway ride away with access to Metro North Rail Road. In addtion, Grand Central Madison, connects LIRR to the terminal for the first time in history and serves to further improve connectivity for the East Side of NYC.