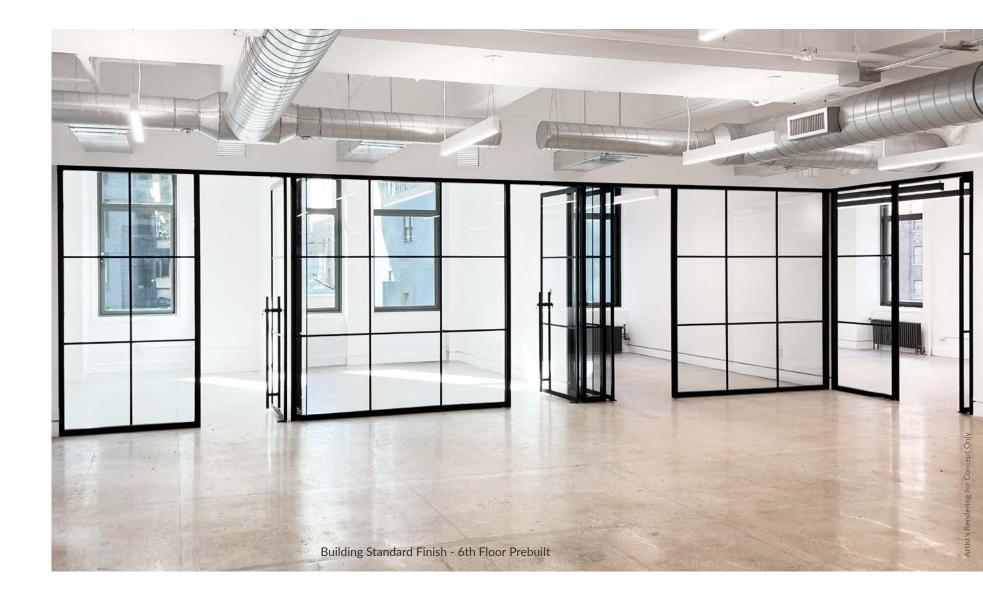

#### Newly Built Prebuilt Space

 Potential Divided 6th FI:
 2,558 RSF / 1,201 RSF / 1,308 RSF

 Entire 6th FI:
 5,067 RSF

Ideally suited for tenants seeking prebuilt move-in ready space. Located in the heart of the Plaza District, surrounded by best in class hotels, residential offerings and restaurants. The property boasts the ability to walk, bike, ride or drive to work. Join our newest showroom/retail tenant, Carl Hansen & Søn.

High Quality Finishes

Possibility to Furnish