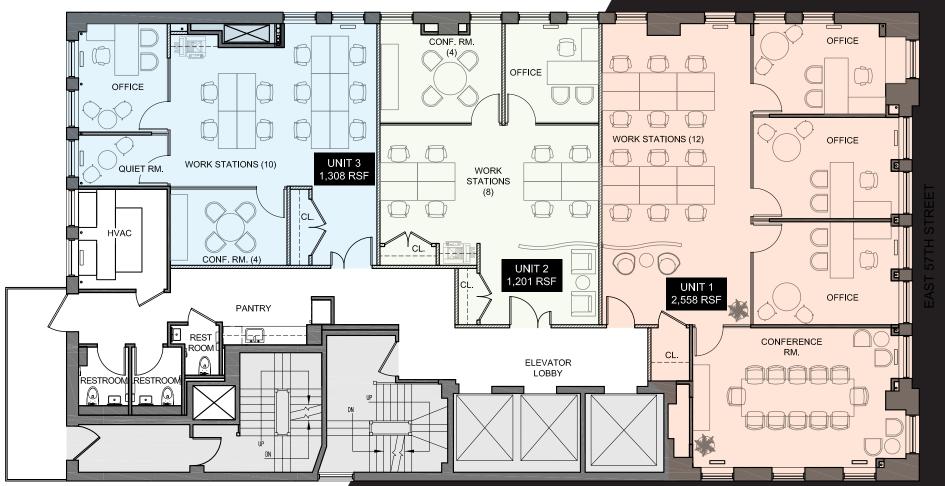

#### Newly Built Prebuilt Space

 Potential Divided 6th FI:
 2,558 RSF / 1,201 RSF / 1,308 RSF

 Entire 6th FI:
 5,067 RSF

Ideally suited for tenants seeking prebuilt move-in ready space. Located in the heart of the Plaza District, surrounded by best in class hotels, residential offerings and restaurants. The property boasts the ability to walk, bike, ride or drive to work. Join our newest showroom/retail tenant, Carl Hansen & Søn.

### POTENTIAL 6TH FLOOR DIVISIONS

**57TH STREET** 