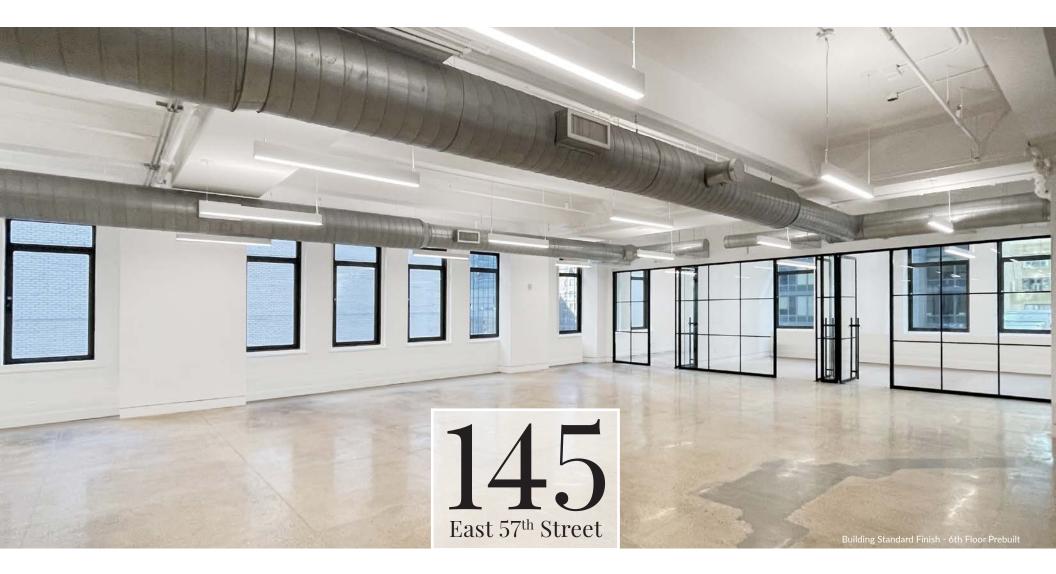

#### Newly Built Prebuilt Space

 Potential Divided 6th FI:
 2,558 RSF / 1,201 RSF / 1,308 RSF

 Entire 6th FI:
 5,067 RSF

Ideally suited for tenants seeking prebuilt move-in ready space. Located in the heart of the Plaza District, surrounded by best in class hotels, residential offerings and restaurants. The property boasts the ability to walk, bike, ride or drive to work. Join our newest showroom/retail tenant, Carl Hansen & Søn.