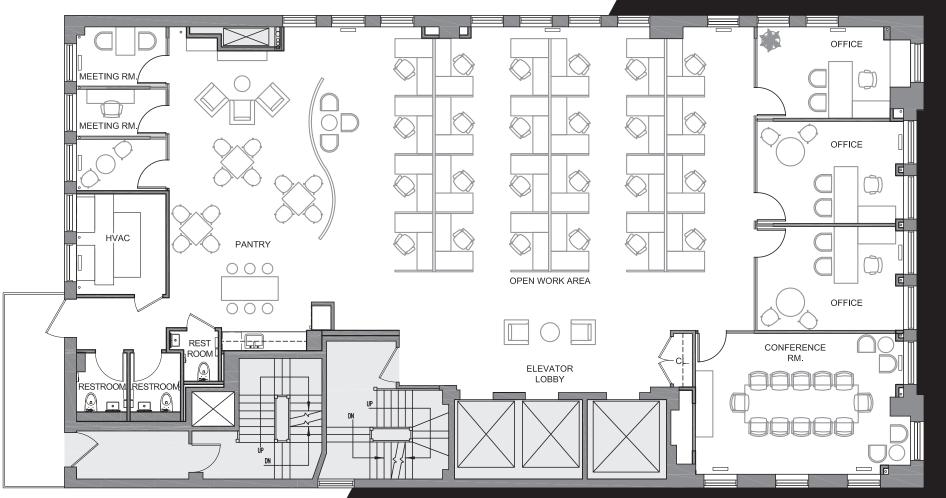

#### Newly Built Prebuilt Space

 Potential Divided 6th FI:
 2,558 RSF / 1,201 RSF / 1,308 RSF

 Entire 6th FI:
 5,067 RSF

Ideally suited for tenants seeking prebuilt move-in ready space. Located in the heart of the Plaza District, surrounded by best in class hotels, residential offerings and restaurants. The property boasts the ability to walk, bike, ride or drive to work. Join our newest showroom/retail tenant, Carl Hansen & Søn.

## ENTIRE 6TH FLOOR - 5,067 RSF

57TH STREET