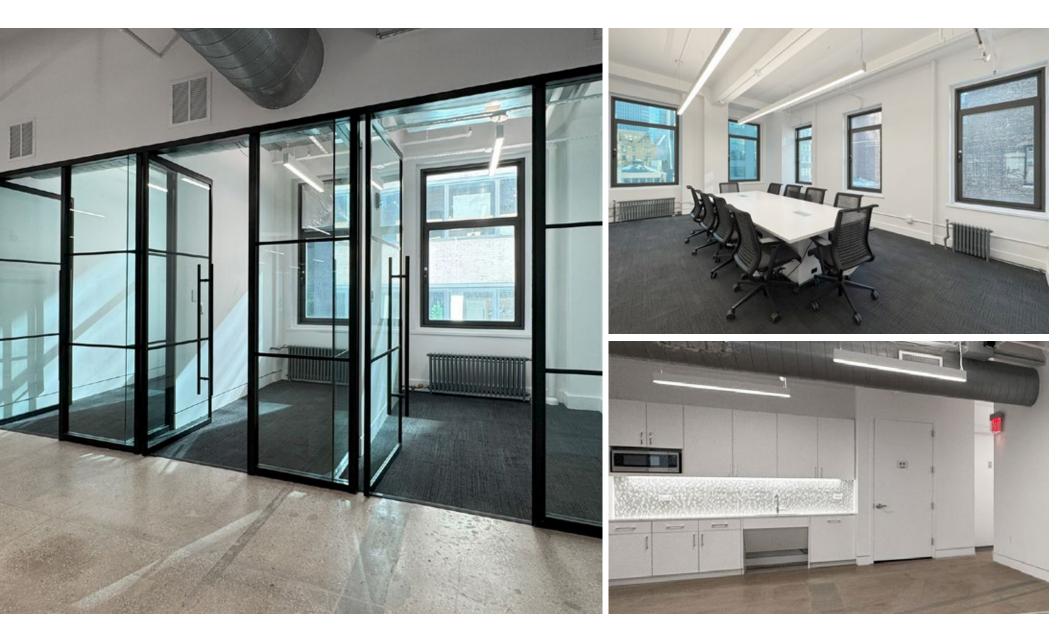

# 145 E 57#ST

Move in Ready - Brand New Prebuilt Space

Four Sides of Natural Light - Furnishing Available

5,067 RSF - Divisible to 2,500 RSF / 1,300 RSF / 1,200 RSF

Ideally Suited for Office / Showrooms

**Building Lobby** 

# AS BUILT 6TH FLOOR - 5,067 RSF - POTENTIAL TO FURNISH

3 WINDOWED OFFICES - 3 WINDOWED MEETING ROOMS - FULL WET PANTRY - LARGE CONFERENCE ROOM - 30+ DESKS