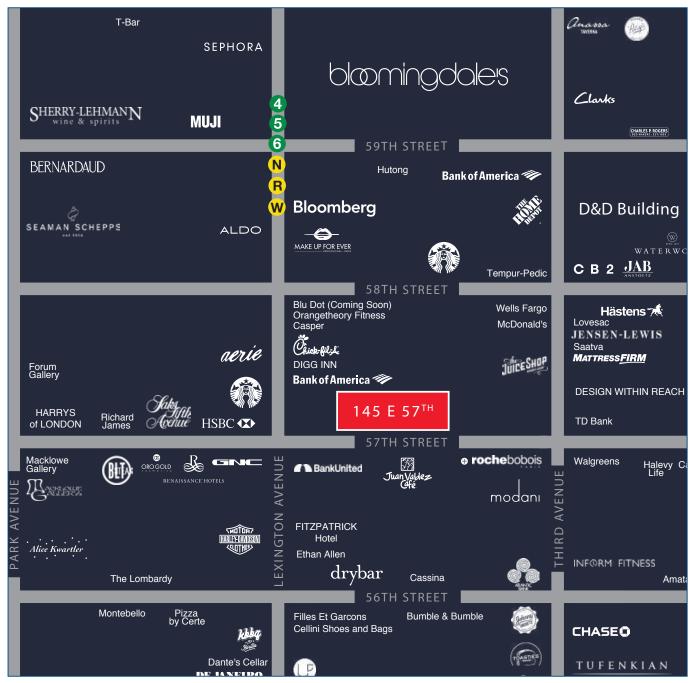

# Flexible Lease Terms - Move-in Ready - Four Sides of Natural Light

Ideally suited for tenants seeking prebuilt move-in ready space. Located in the heart of the Plaza District, surrounded by best in class hotels, residential offerings and restaurants. The property boasts the ability to walk, bike, ride or drive to work. Join our newest showroom/ retail tenant, Carl Hansen & Søn.

## POTENTIAL 6TH FLOOR DIVISIONS - 2,558 RSF / 1,308 RSF / 1,201 RSF

**57TH STREET** 

Walk to work convenience coupled with close proximity to major transit hubs and leading design showrooms / stores. Grand Central Terminal is a 10 minute subway ride away with access to Metro North Rail Road. In addtion, Grand Central Madison, connects LIRR to the terminal for the first time in history and serves to further improve connectivity for the East Side of NYC.