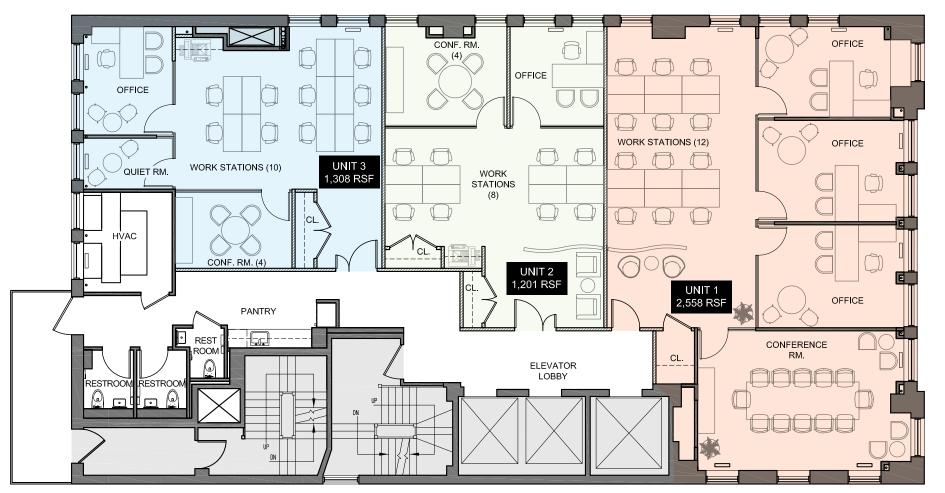

### Newly Built Prebuilt Space

Potential Divided 6th FI: Entire 6th FI:

Join tenants:

LOUIS VUITTO

2,558 RSF / 1,308 RSF / 1,201 RSF 5,067 RSF

CARL HANSEN & SØN PASSIONATE GRAFISHANSHIP THROCKMORTON

<u>A</u>A<u>A</u>A

## POTENTIAL 6TH FLOOR DIVISIONS - 2,558 RSF / 1,308 RSF / 1,201 RSF

**57TH STREET** 

Walk to work convenience coupled with close proximity to major transit hubs and leading design showrooms / stores. Grand Central Terminal is a 10 minute subway ride away with access to Metro North Rail Road. In addtion, Grand Central Madison, connects LIRR to the terminal for the first time in history and serves to further improve connectivity for the East Side of NYC.