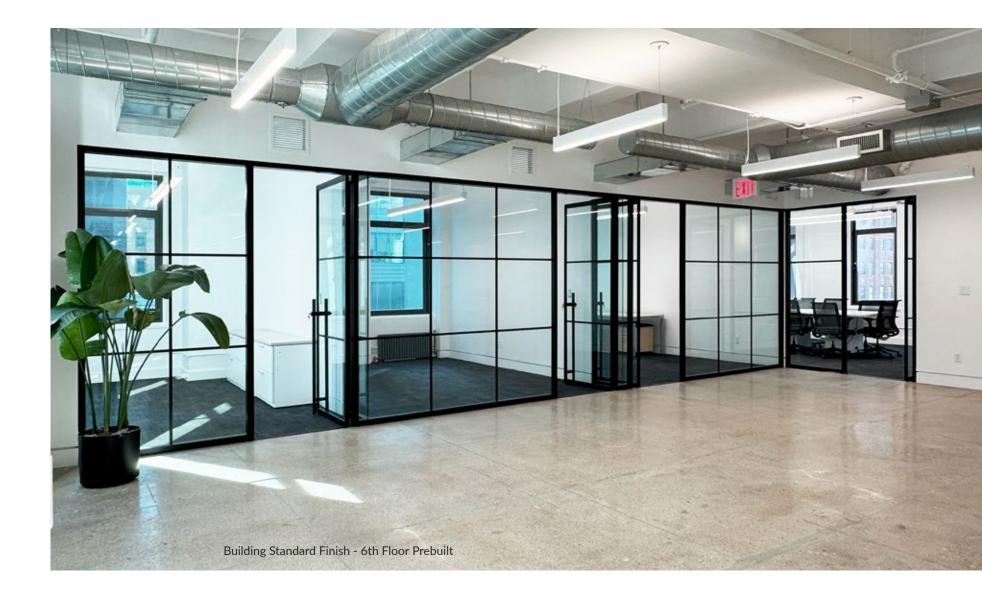

# AS BUILT 6TH FLOOR - 5,067 RSF - POTENTIAL TO FURNISH

3 WINDOWED OFFICES - 3 WINDOWED MEETING ROOMS - FULL WET PANTRY - LARGE CONFERENCE ROOM - 30+ DESKS