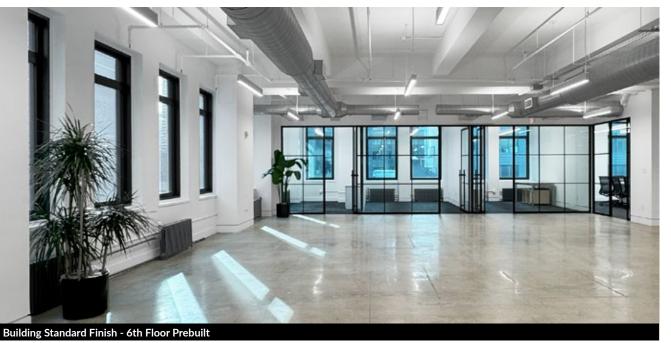

# AS BUILT 6TH FLOOR - 5,067 RSF - POTENTIAL TO FURNISH

3 WINDOWED OFFICES - 3 WINDOWED MEETING ROOMS - FULL WET PANTRY - LARGE CONFERENCE ROOM - 30+ DESKS