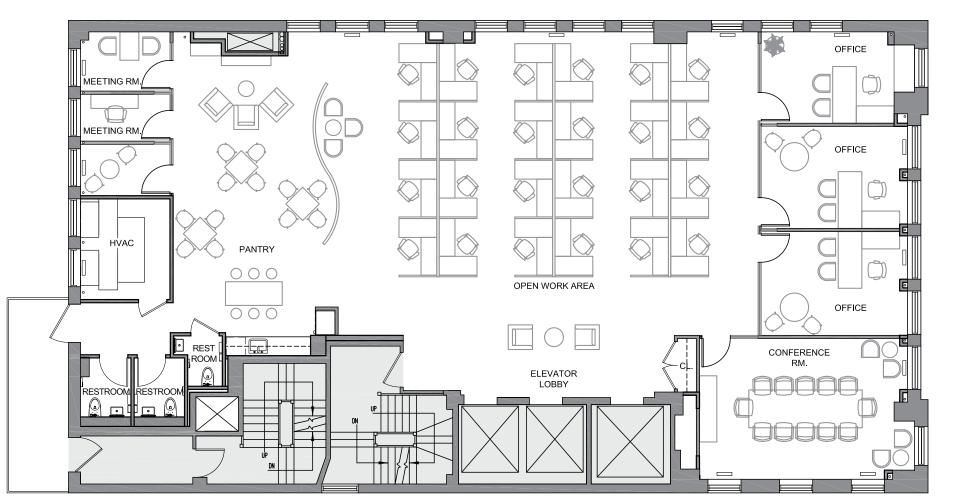

# AS BUILT 6TH FLOOR - 5,067 RSF - POTENTIAL TO FURNISH

3 WINDOWED OFFICES - 3 WINDOWED MEETING ROOMS - FULL WET PANTRY - LARGE CONFERENCE ROOM - 30+ DESKS