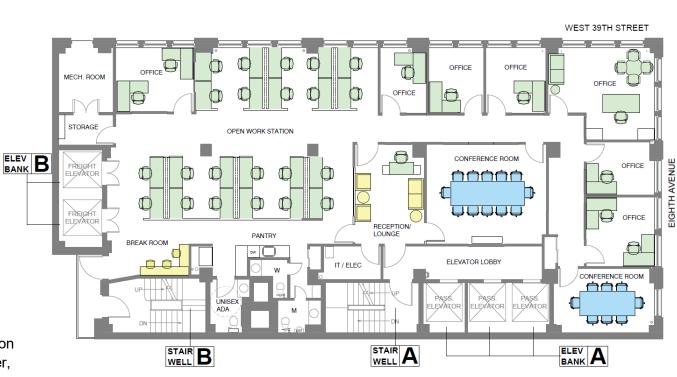

### Comments

- · Recently pre-built plug-and-play move-in condition installation with 8 glass-fronted offices, glass-enclosed conference room, open central windowed area with 22 large workstations, reception.
- 3 bathrooms including unisex ADA
- Wet pantry with granite countertops, stainless steel appliances and adjacent break area
- Combination of polished concrete and black ٠ stallion carpeting
- Sub-metered electric; FIOS and Spectrum ٠ Fiber. Fully pre-wired w/CAT 6 high-speed internet, telephone & data
- Tenant-controlled central A/C, 11' high open ceilings