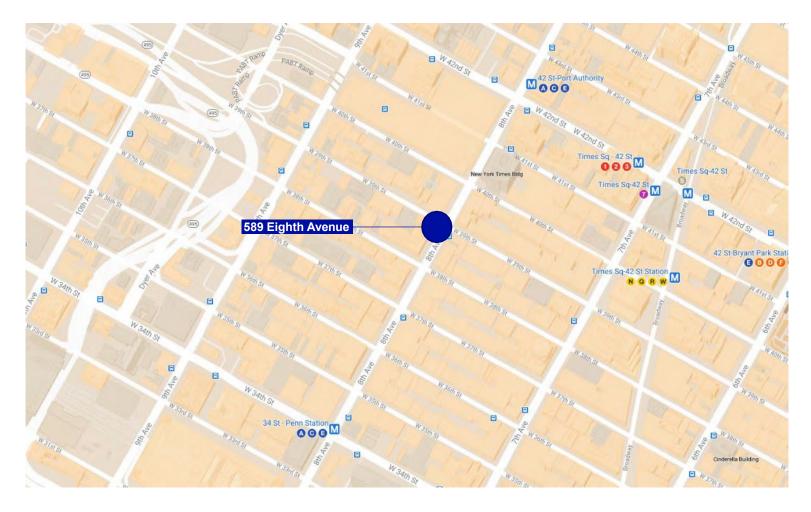

## **Building Features**

- Fully furnished, plug-and-play, move in condition ٠
- Sub metered electric, FIOS & Spectrum Fiber, ٠ fully pre-wired w/CAT 6 high - speed internet, telephone & data
- 24 hour/7 day access
- Three state-of-the-art modernized passenger ٠ elevators
- Steps away from public transportation ٠