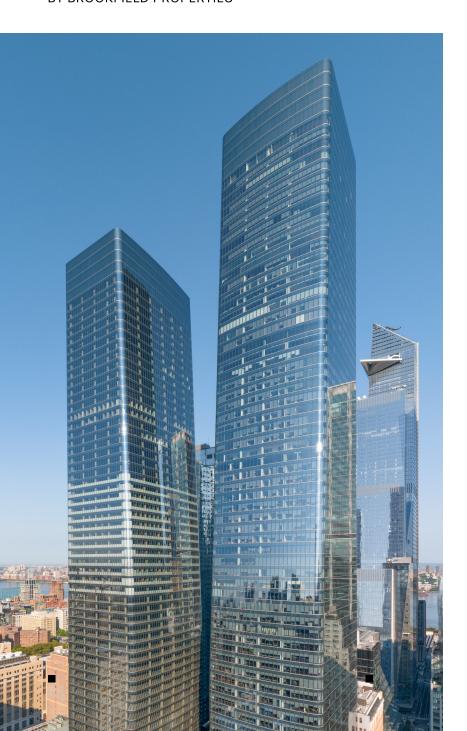

SPACE+ READY

Partial 55th Floor, Suite 5520 | 5,267 RSF

SUITES INCLUDE

Hub: AV & Refreshments Furnished WiFi & AV

55th Floor | Suite 5520 | 5,267 RSF 👷 🤝

- WORKSTATIONS 12
- CONFERENCE ROOMS 2
- MEETING ROOMS/ PRIVATE OFFICES 2
- RECEPTION 1

TOTAL HEADCOUNT 15

#### SUITE INCLUDES

- + AVAILABLE THROUGH FEBRUARY 2028
- + FURNISHED

55th Floor | Suite 5520 | 5,267 RSF

55th Floor | Suite 5520 | 5,267 RSF

55th Floor | Suite 5520 | 5,267 RSF

WALL: OAK RADIUS

Corners & Millwork accents