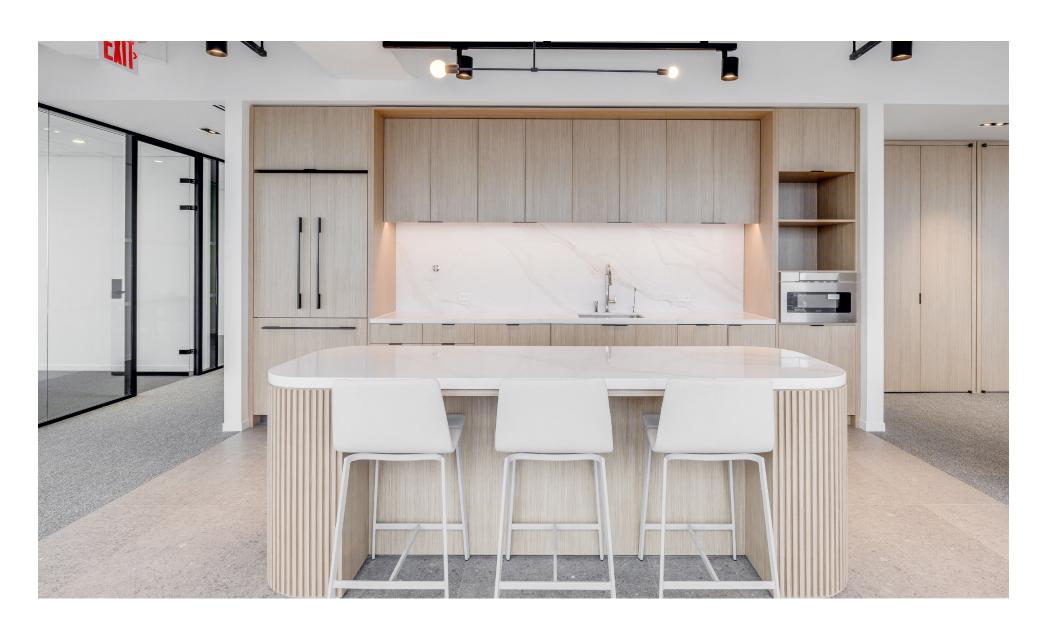

ACOUSTIC:

Baux Wall Panels

FLOOR: TEXTURED DARK GREY CARPET

Striated gray carpet,

Large format porcelain tiles

PANTRY:

Linear oak panels on island surround-wood look p-Lam upper & lowers,

Carrara look solid surface, Linear raked ceramic back splash (18" x 47")