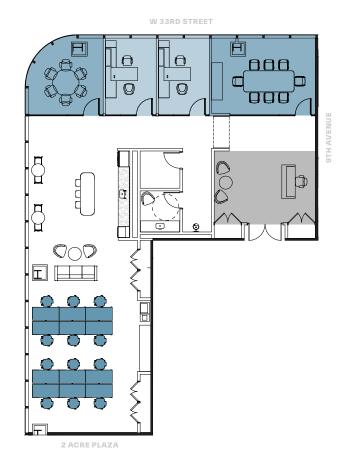

SPACE+ READY

Partial 55th Floor, Suite 5520 | 5,267 RSF

SUITES INCLUDE

Hub: AV & Refreshments Furnished WiFi & AV

55th Floor | Suite 5520 | 5,267 RSF 👷 🤝

- WORKSTATIONS 12
- CONFERENCE ROOMS 2
- MEETING ROOMS/ PRIVATE OFFICES 2
- RECEPTION 1

TOTAL HEADCOUNT 15

#### SUITE INCLUDES

- + AVAILABLE THROUGH FEBRUARY 2028
- + FURNISHED

55th Floor | Suite 5520 | 5,267 RSF

55th Floor | Suite 5520 | 5,267 RSF

55th Floor | Suite 5520 | 5,267 RSF

WALL: OAK RADIUS

Corners & Millwork accents