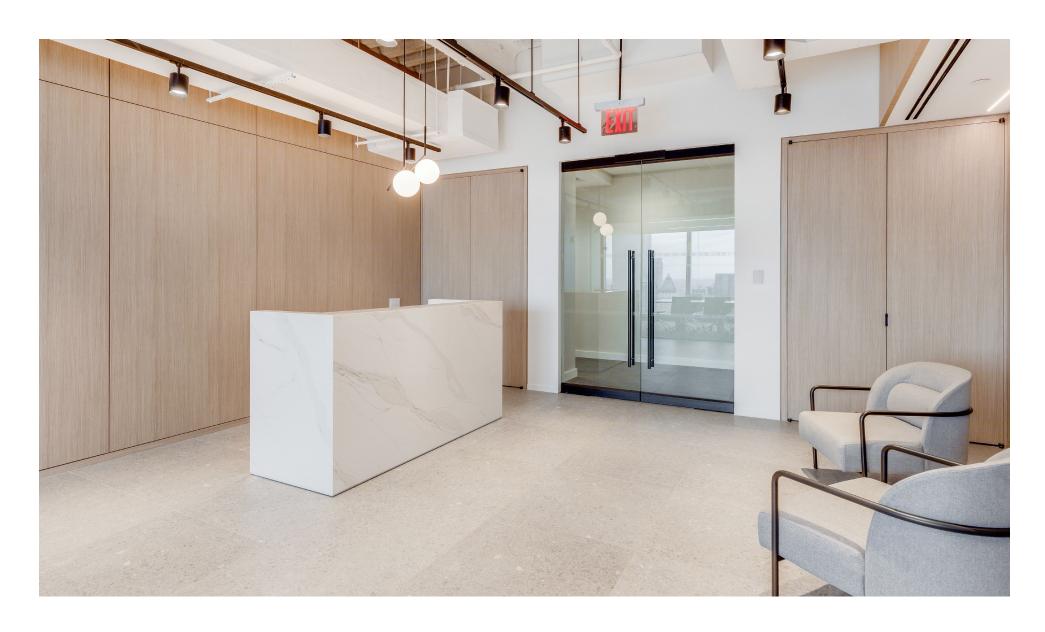

SPACE+ READY

Partial 55th Floor, Suite 5520 | 5,267 RSF

SUITES INCLUDE

Hub: AV & Refreshments Furnished WiFi & AV

55th Floor | Suite 5520 | 5,267 RSF 👷 🤝

- WORKSTATIONS 12
- CONFERENCE ROOMS 2
- MEETING ROOMS/ PRIVATE OFFICES 2
- RECEPTION 1

#### SUITE INCLUDES

- + AVAILABLE THROUGH FEBRUARY 2028
- + FURNISHED

55th Floor | Suite 5520 | 5,267 RSF

55th Floor | Suite 5520 | 5,267 RSF

55th Floor | Suite 5520 | 5,267 RSF

WALL: OAK RADIUS

Corners & Millwork accents