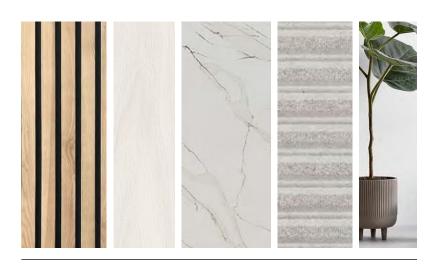

ACOUSTIC:

Baux Wall Panels

FLOOR: TEXTURED DARK GREY CARPET

Striated gray carpet,

Large format porcelain tiles

PANTRY:

Linear oak panels on island surround-wood look p-Lam upper & lowers,

Carrara look solid surface, Linear raked ceramic back splash (18" x 47")