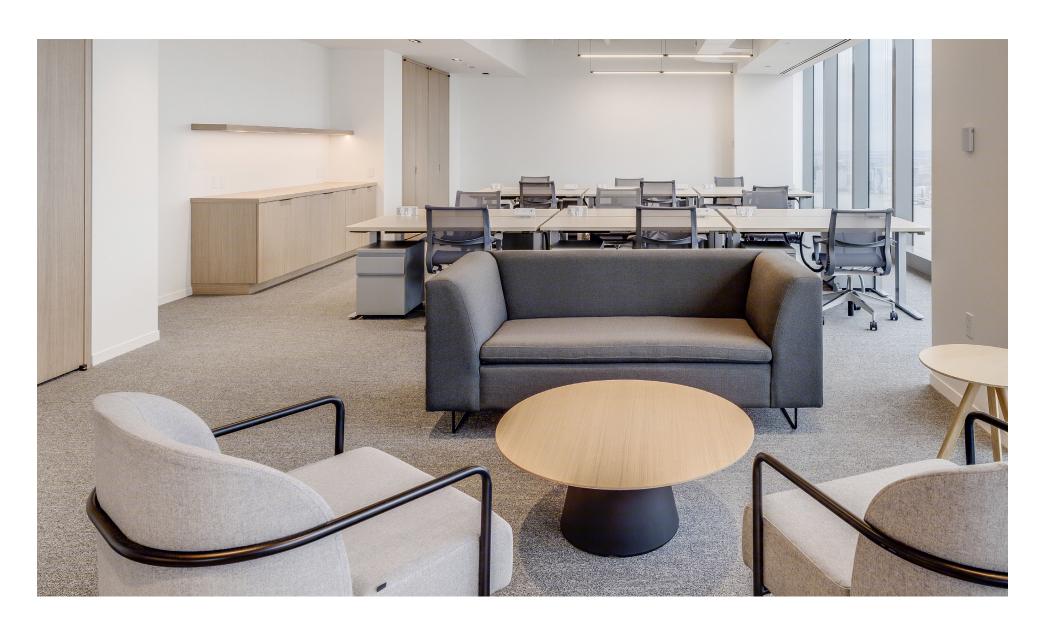

SPACE+ READY

Partial 55th Floor, Suite 5520 | 5,267 RSF

SUITES INCLUDE

Hub: AV & Refreshments Furnished WiFi & AV

55th Floor | Suite 5520 | 5,267 RSF 👷 🤝

- WORKSTATIONS 12
- CONFERENCE ROOMS 2
- MEETING ROOMS/ PRIVATE OFFICES 2
- RECEPTION 1

TOTAL HEADCOUNT 15