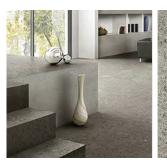

ACOUSTIC:

Baux Wall Panels

FLOOR: TEXTURED DARK GREY CARPET

Striated gray carpet,

Large format porcelain tiles

PANTRY:

Linear oak panels on island surround-wood look p-Lam upper & lowers,

Carrara look solid surface, Linear raked ceramic back splash (18" x 47")

**CP-01 CARPET** 

Swatch and Install Views

CP-02 CARPET

For within offices and meeting spaces

Swatch and install views

TILE

Tile and install views