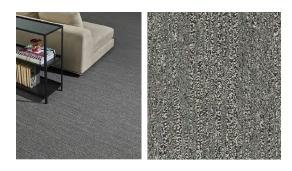

ACOUSTIC:

Baux Wall Panels

FLOOR: TEXTURED DARK GREY CARPET

Striated gray carpet,

Large format porcelain tiles

PANTRY:

Linear oak panels on island surround-wood look p-Lam upper & lowers,

Carrara look solid surface, Linear raked ceramic back splash (18" x 47")

**CP-01 CARPET** 

Swatch and Install Views

CP-02 CARPET

For within offices and meeting spaces

Swatch and install views

TILE

Tile and install views