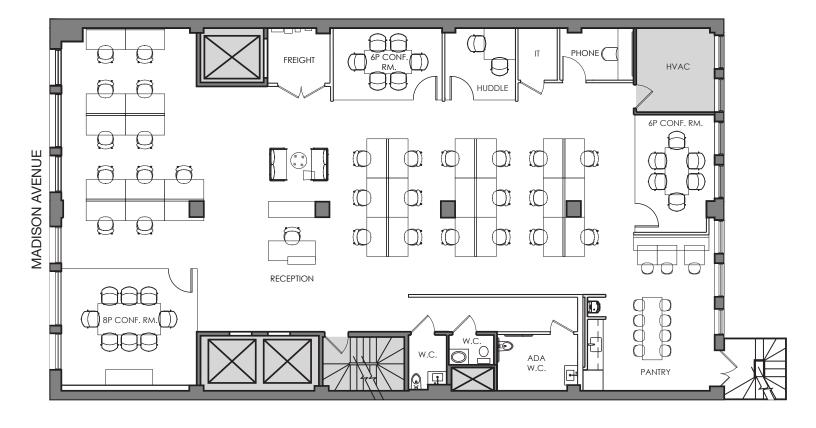

## **Creative Brand New Prebuilt**

| Premises         | Size      | Availability |
|------------------|-----------|--------------|
| Entire 3rd Floor | 5,354 RSF | Immediate    |
|                  |           |              |

Entire 3rd Floor | 5,354 RSF