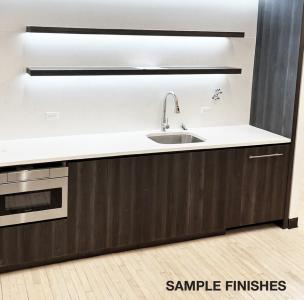

Transportation Subway Lines: R, W & 6

Ceiling Height Up to 12'-2"

SAMPLE FINISHES

SAMPLE FINISHES

-

L

Ţ

9.