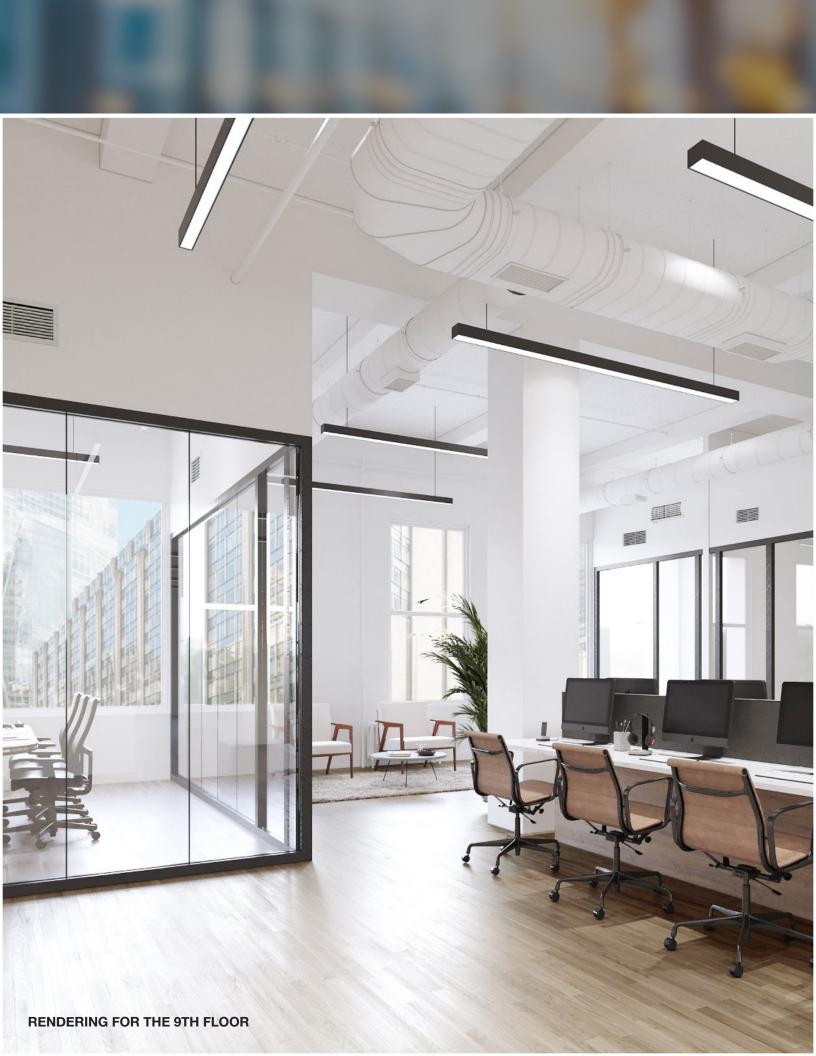

|

## **Building Features:**

## **Building Size**

Total RSF: 59,500 RSF,

12 Floors Full Floor RSF: 5,354 RSF

## **Elevators**

Two Passenger Elevators & One Freight Elevator

#### **Electrical Service**

6 Watts PRSF. Floors supplied by cable and conduit risers. Sub-metered electric to tenants

## Lobby

Recently renovated with marble floors and central security desk

## Telecommunications

Providers include: Verizon Fios, Spectrum, RCN, & Pilot Fiber

#### **HVAC**

Heating: Perimeter Steam Radiators Cooling: Tenant controlled air cooled package units on full floors.

## Windows

All wood framed except 2nd floor which is aluminum

## Access

Attended Lobby, 24 Hours a day 7 Days a week, Keycard Access

### Transportation

Subway Lines: R, W & 6

## Ceiling Height

Up to 12'-2"





## Entire 2nd Floor | 5,354 RSF As-built



Entire 9th Floor | 5,354 RSF Test-fit