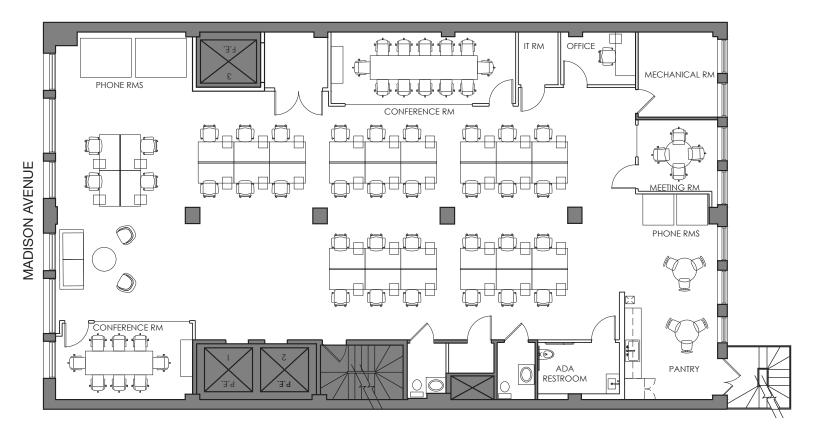

# **Brand New Furnished Prebuilts**

| Premises         | Size      | Availability |
|------------------|-----------|--------------|
|                  |           |              |
| Entire 9th Floor | 5,354 RSF | Immediate    |

## **Building Size**

Total RSF: 59,500 RSF,

12 Floors Full Floor RSF: 5,354 RSF

## Entire 2nd Floor | 5,354 RSF As-built

Entire 9th Floor | 5,354 RSF Test-fit