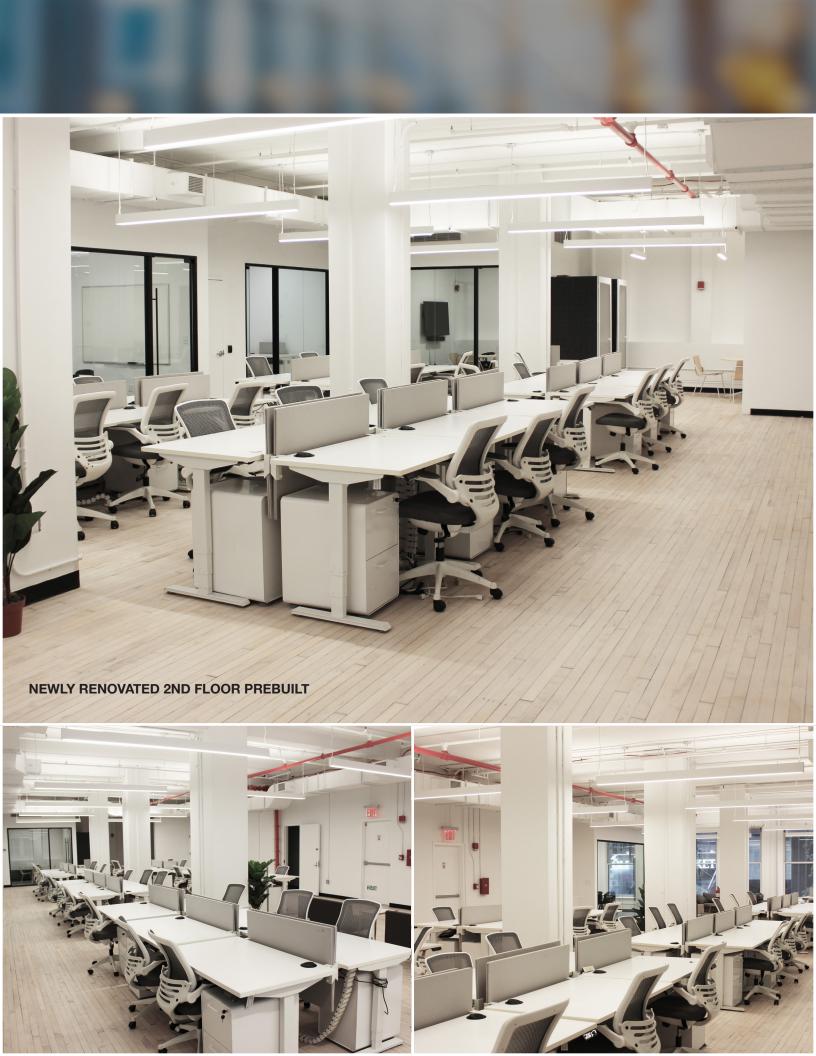

te    |

## **Building Features:**

## **Building Size**

Total RSF: 59,500 RSF,

12 Floors Full Floor RSF: 5,354 RSF

## **Elevators**

Two Passenger Elevators & One Freight Elevator

#### **Electrical Service**

6 Watts PRSF. Floors supplied by cable and conduit risers. Sub-metered electric to tenants

## Lobby

Recently renovated with marble floors and central security desk

## Telecommunications

Providers include: Verizon Fios, Spectrum, RCN, & Pilot Fiber

#### **HVAC**

Heating: Perimeter Steam Radiators Cooling: Tenant controlled air cooled package units on full floors.

## Windows

All wood framed except 2nd floor which is aluminum

## Access

Attended Lobby, 24 Hours a day 7 Days a week, Keycard Access

### Transportation

Subway Lines: R, W & 6

## Ceiling Height

Up to 12'-2"





## Entire 2nd Floor | 5,354 RSF As-built



Entire 9th Floor | 5,354 RSF Test-fit