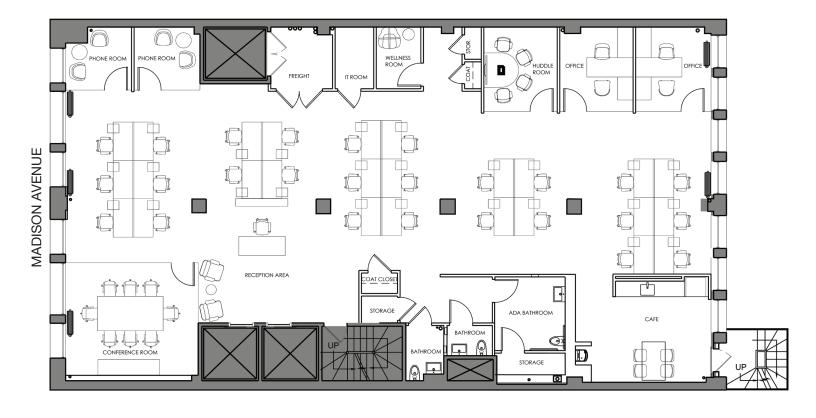

oors Full Floor RSF: 5,354 RSF

## **Elevators**

Two Passenger Elevators & One Freight Elevator

#### **Electrical Service**

6 Watts PRSF. Floors supplied by cable and conduit risers. Sub-metered electric to tenants

## Lobby

Recently renovated with marble floors and central security desk

## Telecommunications

Providers include: Verizon Fios, Spectrum, RCN, & Pilot Fiber

#### **HVAC**

Heating: Perimeter Steam Radiators Cooling: Tenant controlled air cooled package units on full floors.

## Windows

All wood framed except 2nd floor which is aluminum

## Access

Attended Lobby, 24 Hours a day 7 Days a week, Keycard Access

### Transportation

Subway Lines: R, W & 6

## Ceiling Height

Up to 12'-2"





## Entire 2nd Floor | 5,354 RSF As-built



Entire 9th Floor | 5,354 RSF Test-fit