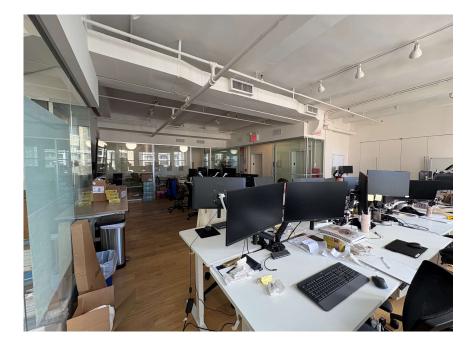

## PLUG & PLAY SUBLEASE OPPORTUNITY

Newly renovated lob

777

 $\bigcirc$ 

01

Fully furnished and wired creative space with hardwood floors and exposed ceilings

Centrally located between Chelsea, Flatiron and the newly developed Penn Plaza District