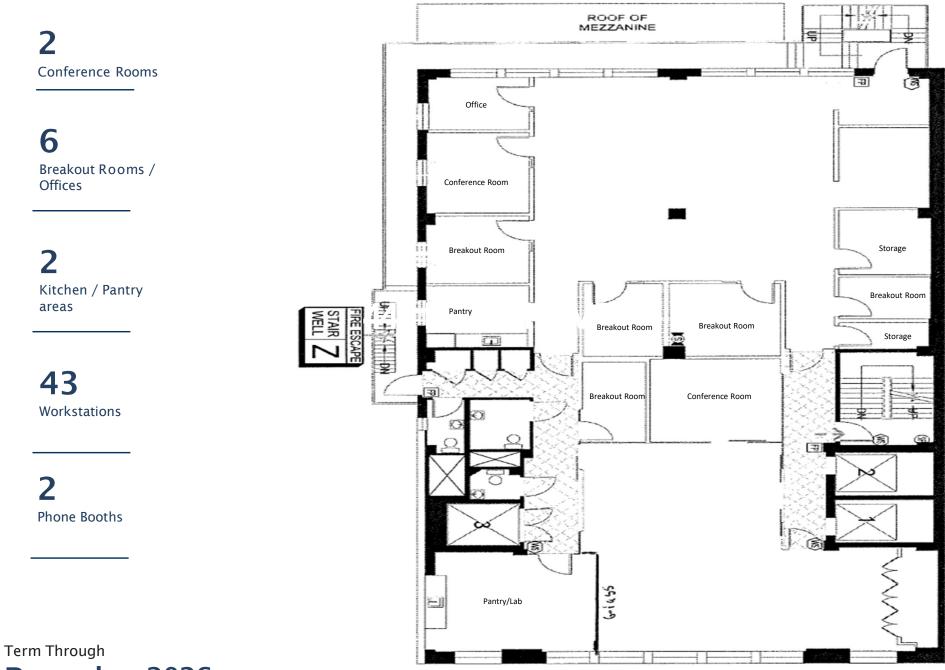

## Entire 11<sup>th</sup> Floor – 5,432 RSF

December 2026

Unparalleled access to transportation with multiple subway lines within blocks of the building - including the 1, 2, 3, Q, N, R, W & Penn Station & Moynihan Train Hall

Term Through December 2026