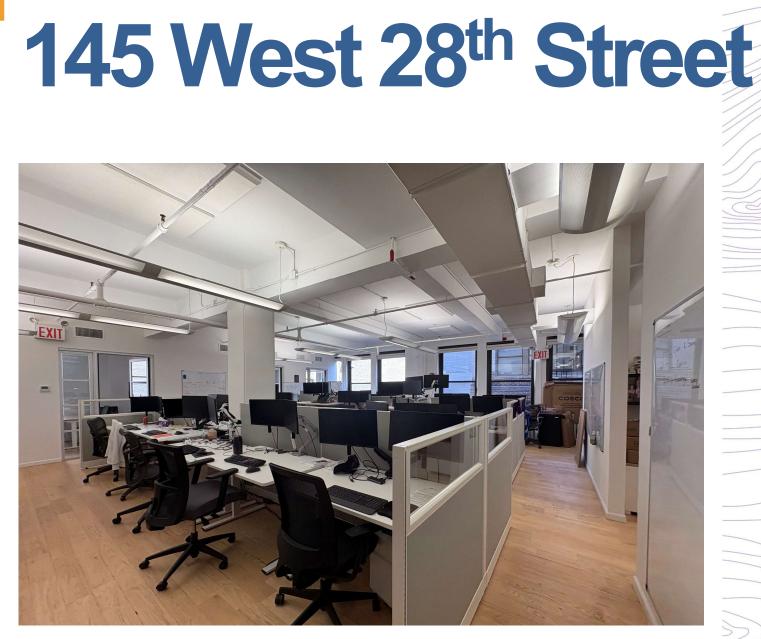

## PLUG & PLAY SUBLEASE OPPORTUNITY

Newly renovated lob

777

 $\bigcirc$ 

01

Fully furnished and wired creative space with hardwood floors and exposed ceilings

Centrally located between Chelsea, Flatiron and the newly developed Penn Plaza District