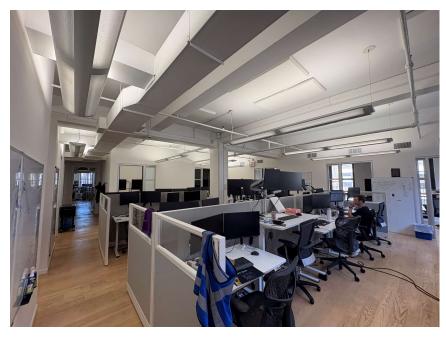

## PLUG & PLAY SUBLEASE OPPORTUNITY

Newly renovated lob

777

 $\bigcirc$ 

01

Fully furnished and wired creative space with hardwood floors and exposed ceilings

Centrally located between Chelsea, Flatiron and the newly developed Penn Plaza District