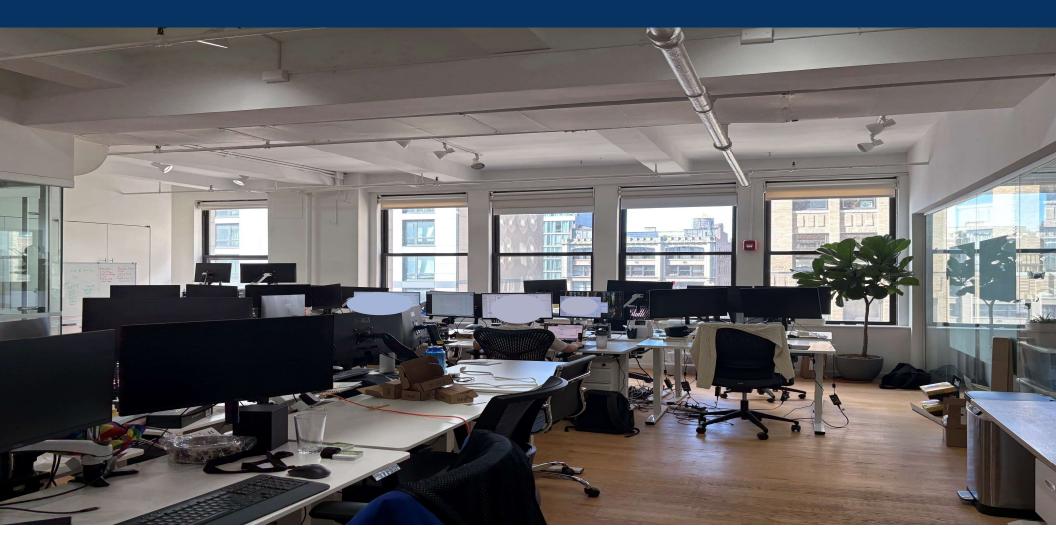

## PLUG & PLAY SUBLEASE OPPORTUNITY

Newly renovated lob

777

 $\bigcirc$ 

01

Fully furnished and wired creative space with hardwood floors and exposed ceilings

Centrally located between Chelsea, Flatiron and the newly developed Penn Plaza District