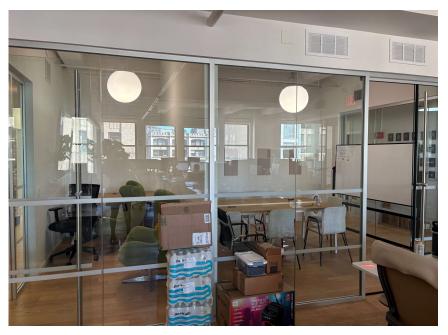

## PLUG & PLAY SUBLEASE OPPORTUNITY

Newly renovated lob

777

 $\bigcirc$ 

01

Fully furnished and wired creative space with hardwood floors and exposed ceilings

Centrally located between Chelsea, Flatiron and the newly developed Penn Plaza District