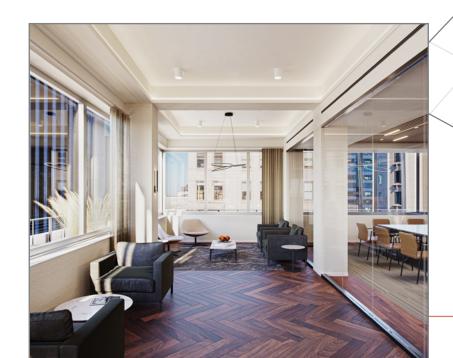

### THE PENTHOUSE AMENITY CENTER

OFFERS TENANTS EXCLUSIVE CONFERENCING AND LOUNGE SPACE, WHICH FEATURES AN OUTDOOR TERRACE.

# PENTHOUSE AMENITY CENTER + TERRACE

#### PENTHOUSE AMENITY CENTER PLAN

CONFERENCE ROOM, PANTRY, LOUNGE SPACE, + WRAPAROUND TERRACE

**MADISON AVE** 