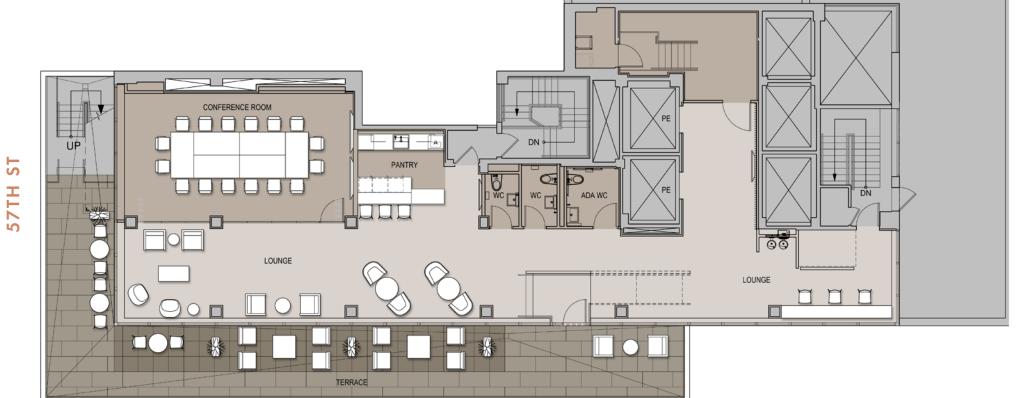

#### PENTHOUSE AMENITY CENTER PLAN

CONFERENCE ROOM, PANTRY, LOUNGE SPACE, + WRAPAROUND TERRACE

**MADISON AVE** 