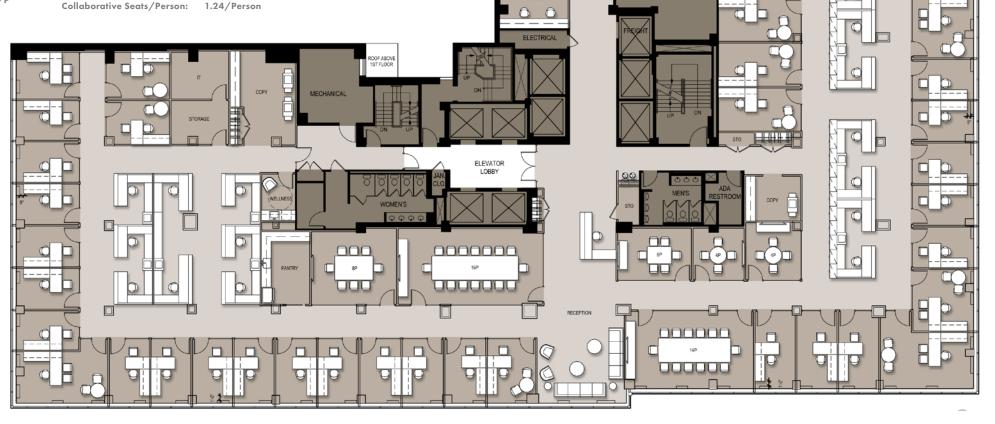

#### **OFFICE INTENSIVE TEST-FIT**

#### FLOORS 8-10: 24,794 RSF

| PERSONNEL            |             |       |
|----------------------|-------------|-------|
| SPACE TYPE           |             | PLAN  |
| Large Private Office |             | 5     |
| Private Office       |             | 31    |
| Interior Office      |             | 8     |
| Total Offices        |             | 44    |
| Workstation          |             | 16    |
| Receptionist         |             | 1     |
| Mail Personnel       |             | 2     |
| Total                |             | 63    |
| Office : Workstation | <b>70</b> % | 30%   |
| RSF/person           | 394         | RSF/P |

| COLLABORATION |                     | PLAN                                                                                                                                                                              |  |  |
|---------------|---------------------|-----------------------------------------------------------------------------------------------------------------------------------------------------------------------------------|--|--|
| SEATS         | SPACE               | SEATS                                                                                                                                                                             |  |  |
| 16            | 1                   | 16                                                                                                                                                                                |  |  |
| 14            | 1                   | 14                                                                                                                                                                                |  |  |
| 8             | 1                   | 8                                                                                                                                                                                 |  |  |
| 6             | 1                   | 6                                                                                                                                                                                 |  |  |
| 4             | 2                   | 8                                                                                                                                                                                 |  |  |
| 16            | 1                   | 16                                                                                                                                                                                |  |  |
| 10            | 1                   | 10                                                                                                                                                                                |  |  |
|               | 8                   | 78                                                                                                                                                                                |  |  |
|               | \$EATS  16 14 8 6 4 | SEATS         SPACE           16         1           14         1           8         1           6         1           4         2           16         1           10         1 |  |  |