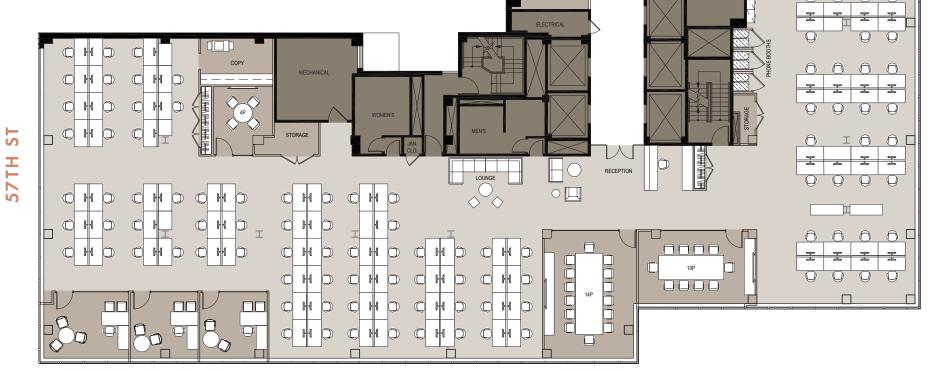

#### LARGE BLOCK + PRE-BUILTS AVAILABLE

FLOORS 9-23: 262,155 RSF (IMMEDIATE)

8TH FLOOR PRE-BUILT: 14,658 RSF (IMMEDIATE)

8TH FLOOR PRE-BUILT: 6,547 RSF (DELIVERING Q4 2022)

Click for Pre-Built Virtual Tour

#### FLOORS 8-10: 24,794 RSF

| PERSONNEL            |     |       |
|----------------------|-----|-------|
| SPACE TYPE           |     | PLAN  |
| Private Office       |     | 4     |
| Workstation          |     | 138   |
| Receptionist         |     | 1     |
| Mail Personnel       |     | 1     |
| Total                |     | 144   |
| Office : Workstation | 3%  | 97%   |
| RSF/person           | 172 | RSF/P |