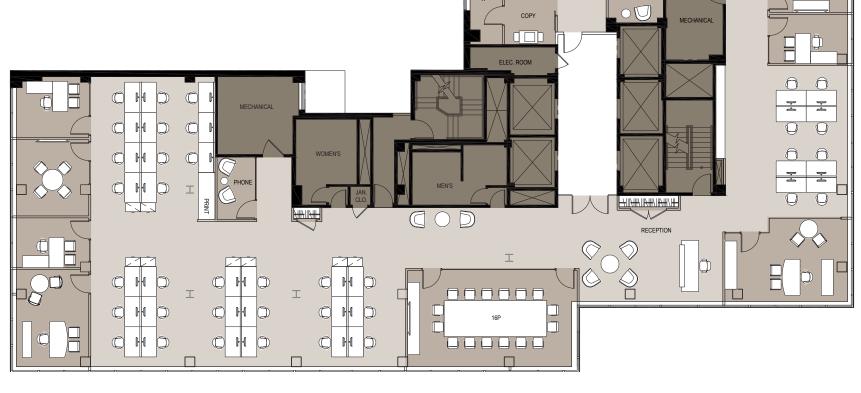

#### FLOOR 20: 15,926 RSF

| PERSONNEL            |     |       |
|----------------------|-----|-------|
| SPACE TYPE           |     | PLAN  |
| Private Office       |     | 3     |
| Workstation          |     | 108   |
| Receptionist         |     | 1     |
| Total Offices        |     | 112   |
| Office : Workstation | 3%  | 97%   |
| RSF/person           | 142 | RSF/P |

| COLLABOR    | ATION | PL/   | ١N    |
|-------------|-------|-------|-------|
| SPACE TYPE  | SEATS | SPACE | SEATS |
| Conference  | 14    | 1     | 14    |
| Conference  | 10    | 2     | 20    |
| Meeting     | 4     | 1     | 4     |
| Meeting     | 3     | 1     | 3     |
| Phone Room  | 2     | 1     | 2     |
| Phone Booth | 1     | 3     | 3     |
| Café        | 26    | 1     | 26    |
| Lounge      | 10    | 1     | 10    |
| Total       |       | 11    | 82    |

Collaborative Seats/Person: 0.73/Person

0000