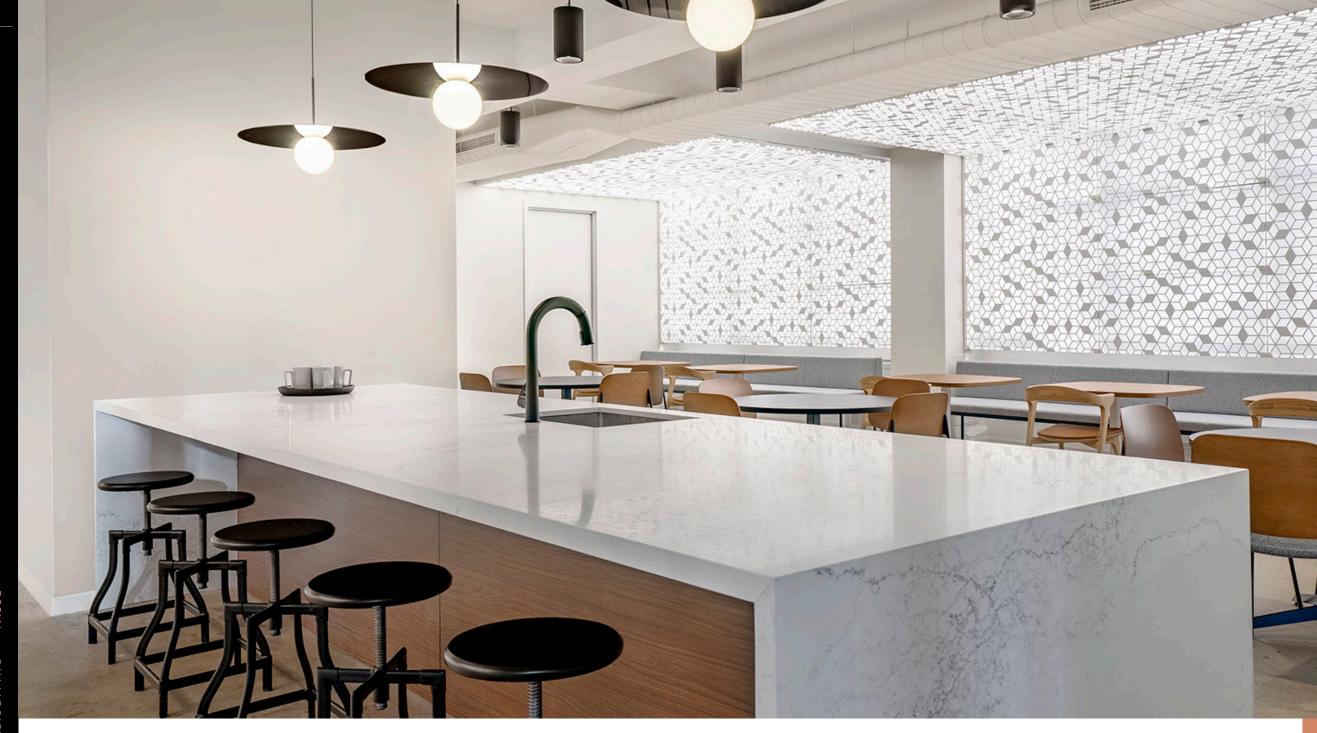

E

FLOORS 9-23: 262,155 RSF (IMMEDIATE)

8TH FLOOR PRE-BUILT: 14,658 RSF (IMMEDIATE)

8TH FLOOR PRE-BUILT: 6,547 RSF (DELIVERING Q4 2022)

Click for Pre-Built Virtual Tour





### THE NEWLY DESIGNED LOBBY

BLENDS MATERIALS & TONES TO BRIGHTEN AND ACTIVATE THE SPACE.

LOCAL & EMERGING ARTISTS ARE FEATURED THROUGHOUT.



### THE PENTHOUSE AMENITY CENTER

OFFERS TENANTS EXCLUSIVE CONFERENCING AND LOUNGE SPACE, WHICH FEATURES AN OUTDOOR TERRACE.





# PENTHOUSE AMENITY CENTER + TERRACE

#### PENTHOUSE AMENITY CENTER PLAN

CONFERENCE ROOM, PANTRY, LOUNGE SPACE, + WRAPAROUND TERRACE



**MADISON AVE** 



# 575 IS MOVE-IN READY RECENTLY COMPLETED 8TH FLOOR PRE-BUILT



# 75 MADISON AVE - VAII

# FUNCTIONAL + LIGHT-FILLED AREAS



# 75 MADISON AVE - VAIUI

# THOUGHTFULLY DESIGNED WORK AREAS





DEDICATED PANTRY + SOCIAL SPACE



## PRIVATE TENANT TERRACE - 17TH FLOOR

#### 8TH FLOOR PRE-BUILT

| <b>PERSONNE</b>                | L              |      |       |
|--------------------------------|----------------|------|-------|
| SPACE TYPE                     |                | PLAN |       |
| Private Office                 |                | 5    |       |
| Workstation                    |                | 24   |       |
| Receptionist                   |                | 1    |       |
| Total                          |                | 30   |       |
| Office : Works                 | tetion 17%     | 83%  |       |
| Office . Works                 | 1011011 17 /0  | 03/0 |       |
| COLLABOR                       |                | PLA  | AN    |
|