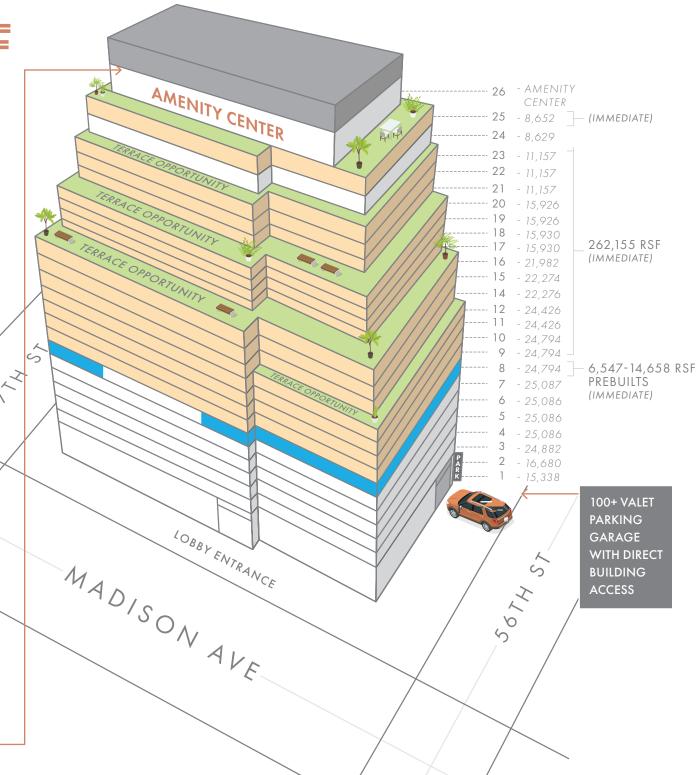

50,000 - 300,000 SF

OF CONTIGUOUS SPACE AVAILABLE NOW

#### LARGE BLOCK + PRE-BUILTS AVAILABLE

FLOORS 9-23: 262,155 RSF (IMMEDIATE)

8TH FLOOR PRE-BUILT: 14,658 RSF (IMMEDIATE)

8TH FLOOR PRE-BUILT: 6,547 RSF (DELIVERING Q4 2022)

Click for Pre-Built Virtual Tour

#### 100+ VALET PARKING GARAGE WITH DIRECT BUILDING ACCESS