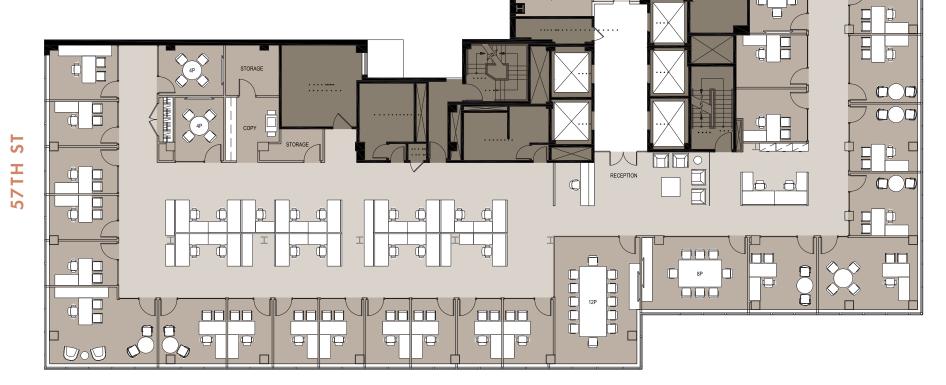

#### LARGE BLOCK + PRE-BUILTS AVAILABLE

FLOORS 9-23: 262,155 RSF (IMMEDIATE)

8TH FLOOR PRE-BUILT: 14,658 RSF (IMMEDIATE)

8TH FLOOR PRE-BUILT: 6,547 RSF (DELIVERING Q4 2022)

Click for Pre-Built Virtual Tour

#### 8TH FLOOR PRE-BUILT

| <b>PERSONNE</b>                | L              |      |       |
|--------------------------------|----------------|------|-------|
| SPACE TYPE                     |                | PLAN |       |
| Private Office                 |                | 5    |       |
| Workstation                    |                | 24   |       |
| Receptionist                   |                | 1    |       |
| Total                          |                | 30   |       |
| Office : Works                 | tetion 17%     | 83%  |       |
| Office . Works                 | 1011011 17 /0  | 03/0 |       |
| COLLABOR                       |                | PLA  | AN    |
|                                |                |      | SEATS |
| COLLABOR                       | ATION          | PL   |       |
| COLLABOR<br>SPACE TYPE         | ATION<br>SEATS | PL   | SEATS |
| COLLABOR SPACE TYPE Conference | ATION<br>SEATS | PL   | SEATS |

Collaborative Seats/Person: 0.93/Person

Total

| SPACE TYPE                                        |                         |                 | PLAN                    |
|---------------------------------------------------|-------------------------|-----------------|-------------------------|
| Private Office                                    |                         |                 | 3                       |
| Workstation                                       |                         |                 | 82                      |
| Receptionist                                      |                         |                 | 1                       |
| Total                                             |                         |                 | 86                      |
| Office : Work                                     | station                 | 3%              | 95%                     |
| 6011450                                           |                         |                 |                         |
| COLLABO                                           | RATIOI                  | N PL            | AN                      |
| SPACE TYPE                                        |                         |                 |                         |
|                                                   |                         |                 |                         |
| SPACE TYPE                                        | SEATS                   | SPACE           | SEAT                    |
| SPACE TYPE  Conference                            | SEATS                   | SPACE           | SEAT                    |
| SPACE TYPE  Conference Conference                 | 16<br>8                 | SPACE           | 16<br>8                 |
| SPACE TYPE  Conference Conference Meeting         | 16<br>8<br>4            | 1<br>1<br>1     | 16<br>8<br>4            |
| SPACE TYPE  Conference Conference Meeting Meeting | 16<br>8<br>4<br>2       | \$PACE  1 1 1 3 | 16<br>8<br>4<br>6       |
| Conference Conference Meeting Meeting Café [Open] | 16<br>8<br>4<br>2<br>30 | 1 1 1 3 1 1     | 16<br>8<br>4<br>6<br>30 |