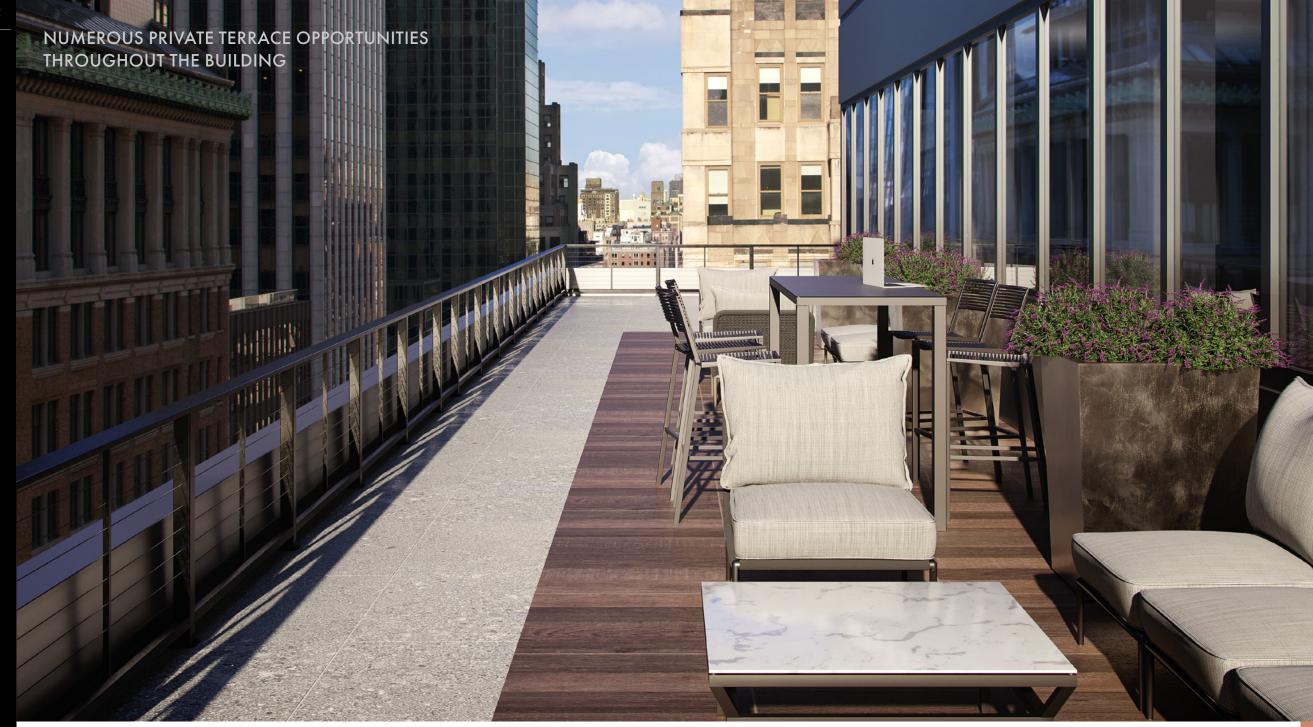

## PRIVATE TENANT TERRACE - 17TH FLOOR

#### BUILDING SPECIFICATIONS

- Building standard hours of operation are 24/7.
- There is 1 freight elevator and 8 passenger elevators (2 banks of elevators, 1 elevator bank for low rise and 1 for high rise, 4 elevators each).
- Slab heights: The 1st floor height from floor to slab is 13 or 14 feet. The slab heights are 10 feet floor to slab from the 2nd floor up to the 25th floor. The 26th and 27th floors are 13 feet floor to slab.
- Telephone and telecommunications structure: Verizon, Sprint and Time Warner are available at the building. The building is cable ready. Every floor has electrical closets and connections.
- Building terraces: Floors 11, 14, 17, 21, 24 and 26
- Valet garage parking with direct lobby access.
- New HVAC and electrical systems throughout the building.
- Bipolar ionization units installed Summer 2020.