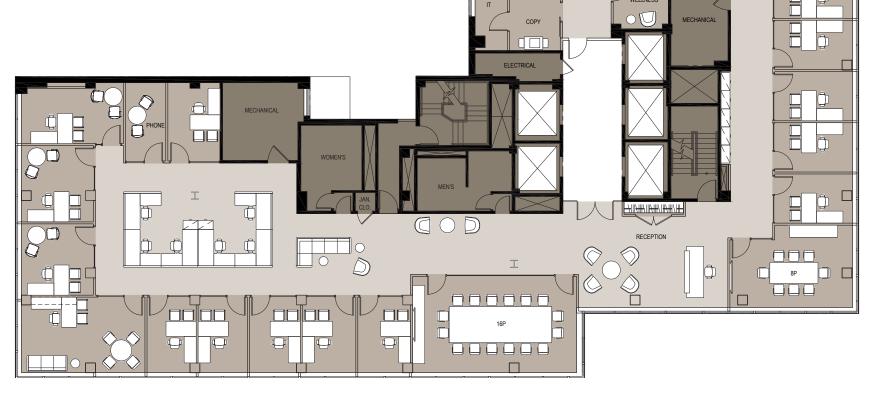

#### FLOOR 20: 15,926 RSF

| PERSONNEL |   |   |   |   |    |   |   |  |
|-----------|---|---|---|---|----|---|---|--|
|           | u | - | " | 7 | NI | N | - |  |
|           |   |   |   |   |    |   |   |  |

| SPACE TYPE               |     | PLAN  |
|--------------------------|-----|-------|
| Executive Private Office |     | 2     |
| Large Private Office     |     | 6     |
| Private Office           |     | 15    |
| Workstation              |     | 18    |
| Receptionist             |     | 1     |
| Total Offices            |     | 42    |
| Office : Workstation     | 55% | 45%   |
| RSF/person               | 379 | RSF/F |
|                          |     |       |

| SPACE TYPE       | SEATS | SPACE | SEATS |
|------------------|-------|-------|-------|
| Conference       | 12    | 1     | 12    |
| Conference       | 8     | 1     | 8     |
| Meeting          | 6     | 1     | 6     |
| Meeting          | 4     | 2     | 8     |
| Phone            | 2     | 1     | 2     |
| Café             | 22    | 1     | 22    |
| Lounge           | 14    | 1     | 14    |
| Reception/Lounge | 4     | 1     | 4     |
| Total            |       | 9     | 76    |

Collaborative Seats/Person: 1.81/Person