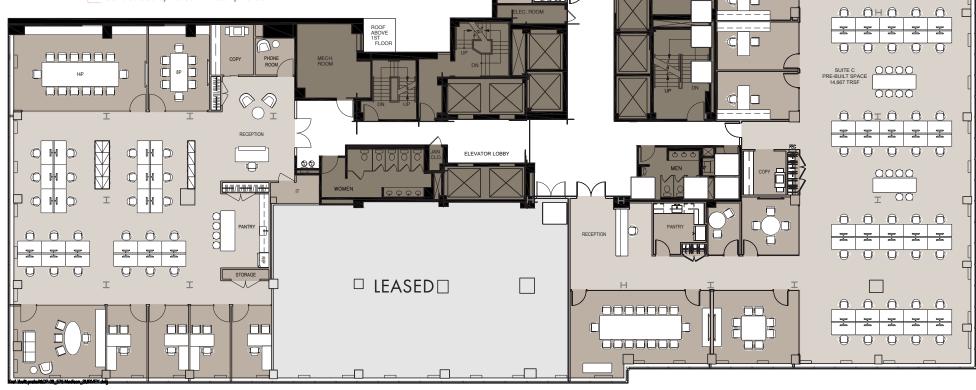

#### LARGE BLOCK + PRE-BUILTS AVAILABLE

FLOORS 9-23: 262,155 RSF (IMMEDIATE)

8TH FLOOR PRE-BUILT: 14,658 RSF (IMMEDIATE)

8TH FLOOR PRE-BUILT: 6,547 RSF (DELIVERING Q4 2022)

Click for Pre-Built Virtual Tour

Suite C: 14,658 RSF Pre-built

**57TH ST** 

N

Suite A: 6,547 RSF Pre-built

MADISON AVE