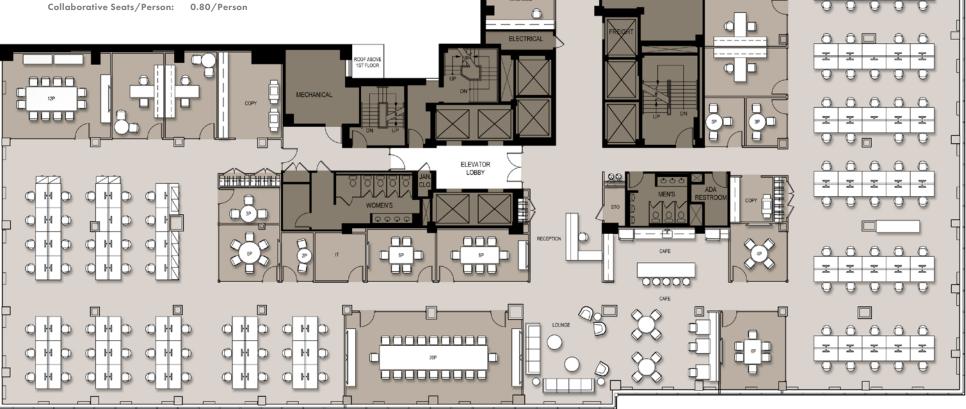

#### **OPEN OFFICE TEST-FIT**

#### FLOORS 8-10: 24,794 RSF

| PERSONNEL            |     |       |
|----------------------|-----|-------|
| SPACE TYPE           |     | PLAN  |
| Private Office       |     | 4     |
| Workstation          |     | 138   |
| Receptionist         |     | 1     |
| Mail Personnel       |     | 1     |
| Total                |     | 144   |
| Office : Workstation | 3%  | 97%   |
| RSF/person           | 172 | RSF/P |

| Conference         20           Conference         12           Conference         8           Conference         6           Meeting         4           Meeting         3 | 1<br>1<br>2<br>3 | 20<br>12<br>16<br>18 |
|-----------------------------------------------------------------------------------------------------------------------------------------------------------------------------|------------------|----------------------|
| Conference 8 Conference 6 Meeting 4                                                                                                                                         | _                | 16                   |
| Conference 6<br>Meeting 4                                                                                                                                                   | _                |                      |
| Meeting 4                                                                                                                                                                   | 3                | 18                   |
| -                                                                                                                                                                           | 1                |                      |
| Meeting 3                                                                                                                                                                   |                  | 4                    |
|                                                                                                                                                                             | 3                | 9                    |
| Phone Room 2                                                                                                                                                                | 3                | 6                    |
| Café 19                                                                                                                                                                     | 1                | 19                   |
| Lounge 11                                                                                                                                                                   | 1                | 11                   |