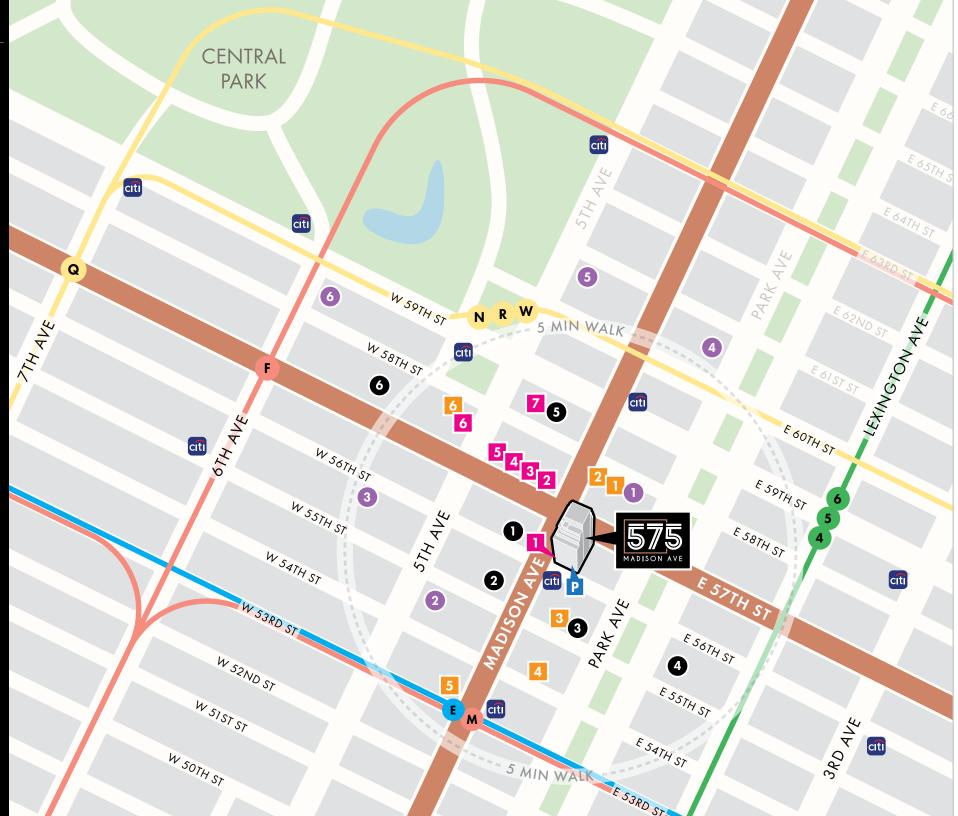

REDISCOVER 575 MADISON AVE FROM THE INSIDE OUT

# LOCATION RENOVATION VALUE

Situated on the corner of **57TH STREET**, **ON A DOUBLE-WIDE AVENUE** and steps to Central Park, **575 MADISON AVE** recently completed a stunning lobby renovation that is both inviting and bold—showcasing a unique application of materials with a vibrant rotating art gallery. In addition, ownership is constructing a **TENANT-EXCLUSIVE AMENITY CENTER** on the top floor that will feature conferencing and lounge space with an outdoor terrace.

The **ELEVATED TENANT EXPERIENCE** you feel the moment you step inside the building, coupled with the **SIGNIFICANT VALUE** in one of the **MOST STYLISH NYC NEIGHBORHOODS**, warrants a fresh look at this matchless opportunity.

# A NEIGHBORHOOD THAT SPEAKS FOR ITSELF