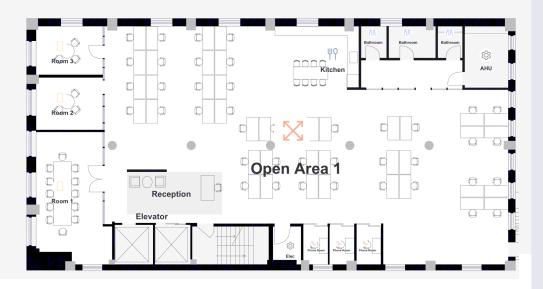

# **TEST FIT PLAN**

- 1 LARGE CONFERENCE ROOM
- 2 BREAKOUT ROOMS
- 3 PHONE ROOMS
- 3 PRIVATE BATHROOMS
- CAFE STYLE OPEN PANTRY
- LARGE OPEN WORK SPACE
- RECEPTION AREA