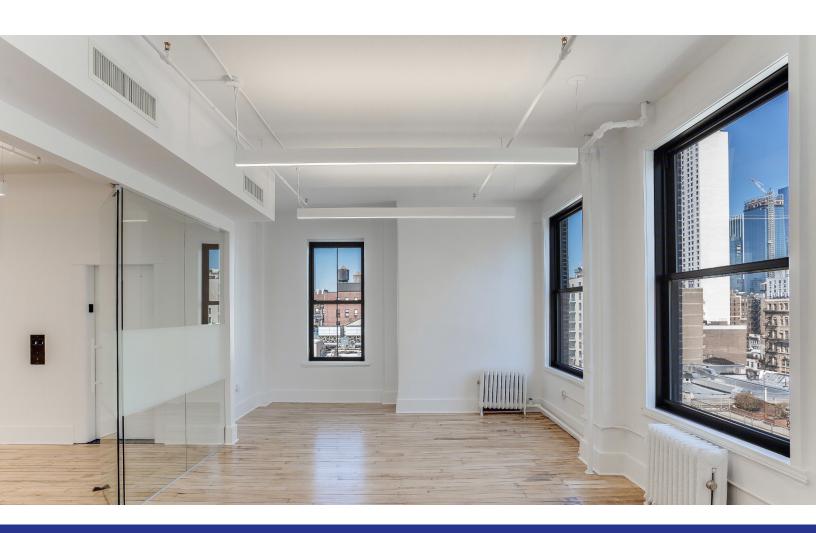

## **SPACE DETAILS**

- OPEN SPACE FOR 40+ WORKSTATIONS
- 4 SIDES OF LARGE WINDOWS
- TONS OF NATURAL LIGHT
- LANDLORD OPEN TO MODIFICATIONS
- FURNITURE AVAILABLE

# **NEW BUILDING RENOVATIONS**

- ATTENDED LOBBY WITH HIGH-END FINSIHES
- ELEVATOR ACCESS AND SECURITY CONTROLLED VIA PHONE
- TENANT-CONTROLLED HVAC SYSTEMS PER FLOOR