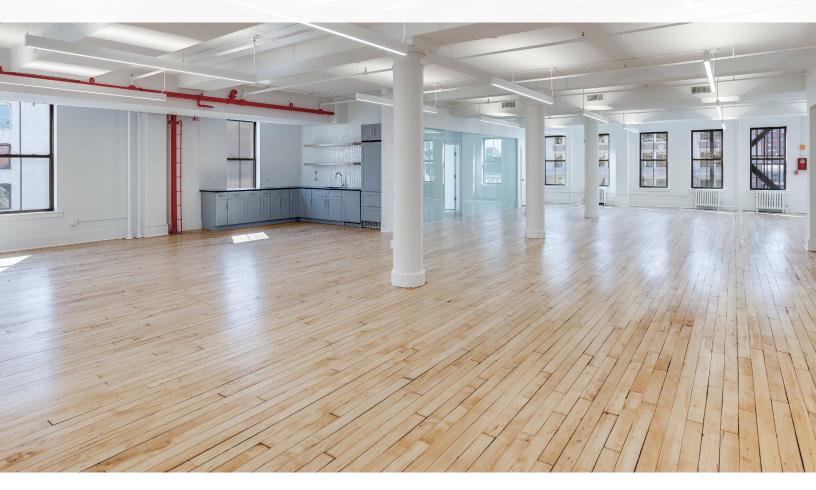

## **SPACE DETAILS**

- OPEN SPACE FOR 40+ WORKSTATIONS
- 4 SIDES OF LARGE WINDOWS
- TONS OF NATURAL LIGHT
- LANDLORD OPEN TO MODIFICATIONS
- FURNITURE AVAILABLE

# **NEW BUILDING RENOVATIONS**

- ATTENDED LOBBY WITH HIGH-END FINSIHES
- ELEVATOR ACCESS AND SECURITY CONTROLLED VIA PHONE
- TENANT-CONTROLLED HVAC SYSTEMS PER FLOOR