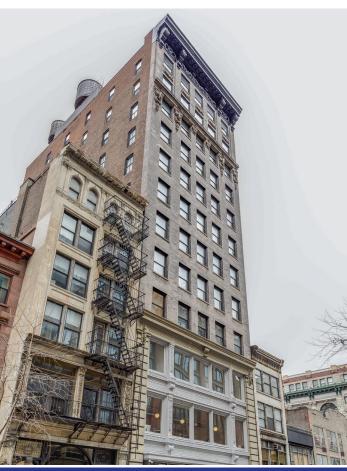

# 56 WEST 22ND STREET

CENTRALLY LOCATED - STEPS AWAY FROM MADISON SQUARE



## **FLOORS**

ENTIRE 7TH FLOOR

# SIZE

5,508 RSF

## **POSSESSION**

**IMMEDIATE** 

# **TERM**

**FLEXIBLE** 

## RENT

**INQUIRE** 

## **SPACE DETAILS**

- OPEN SPACE FOR 40+ WORKSTATIONS
- 4 SIDES OF LARGE WINDOWS
- TONS OF NATURAL LIGHT
- LANDLORD OPEN TO MODIFICATIONS
- FURNITURE AVAILABLE

# **NEW BUILDING RENOVATIONS**

- ATTENDED LOBBY WITH HIGH-END FINSIHES
- ELEVATOR ACCESS AND SECURITY CONTROLLED VIA PHONE
- TENANT-CONTROLLED HVAC SYSTEMS PER FLOOR



# **TEST FIT PLAN**

- 1 LARGE CONFERENCE ROOM
- 2 BREAKOUT ROOMS
- 3 PHONE ROOMS
- 3 PRIVATE BATHROOMS
- CAFE STYLE OPEN PANTRY
- LARGE OPEN WORK SPACE
- RECEPTION AREA