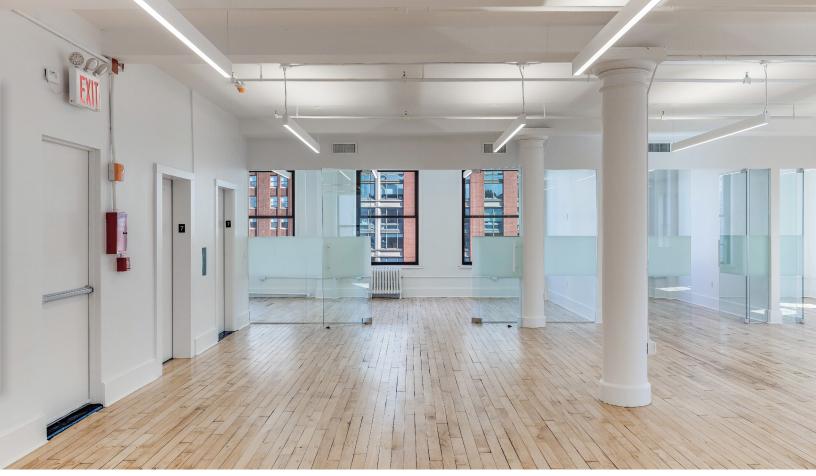

## **SPACE DETAILS**

- OPEN SPACE FOR 40+ WORKSTATIONS
- 4 SIDES OF LARGE WINDOWS
- TONS OF NATURAL LIGHT
- LANDLORD OPEN TO MODIFICATIONS
- FURNITURE AVAILABLE

# **NEW BUILDING RENOVATIONS**

- ATTENDED LOBBY WITH HIGH-END FINSIHES
- ELEVATOR ACCESS AND SECURITY CONTROLLED VIA PHONE
- TENANT-CONTROLLED HVAC SYSTEMS PER FLOOR