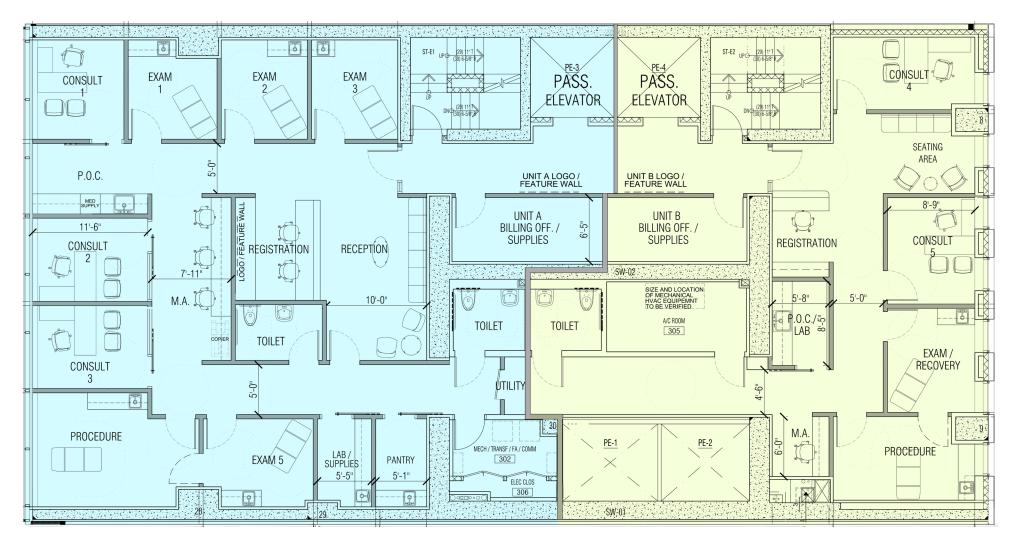

### **LAYOUT** 5,555 RSF

| Waiting Area     | Four Office/Consults |
|------------------|----------------------|
| Reception        | Three Admin Offices  |
| Seven Exam Rooms | Three Restrooms      |
| Procedure Room   | Staff Lounge/Kitchen |
| Nurses Station   | Clean/Soiled Closets |

# SUITE A LAYOUT 3,457 RSF

Waiting Area Reception Four Exam Rooms Procedure Room Nurses Station Two Office/Consults Lab Two Restrooms Staff Pantry

# SUITE B LAYOUT 2,098 RSF

| Vaiting Area   | Two Office/Consults |
|----------------|---------------------|
| Reception      | Lab                 |
| Exam Room      | Admin Office        |
| Procedure Room | Restroom            |