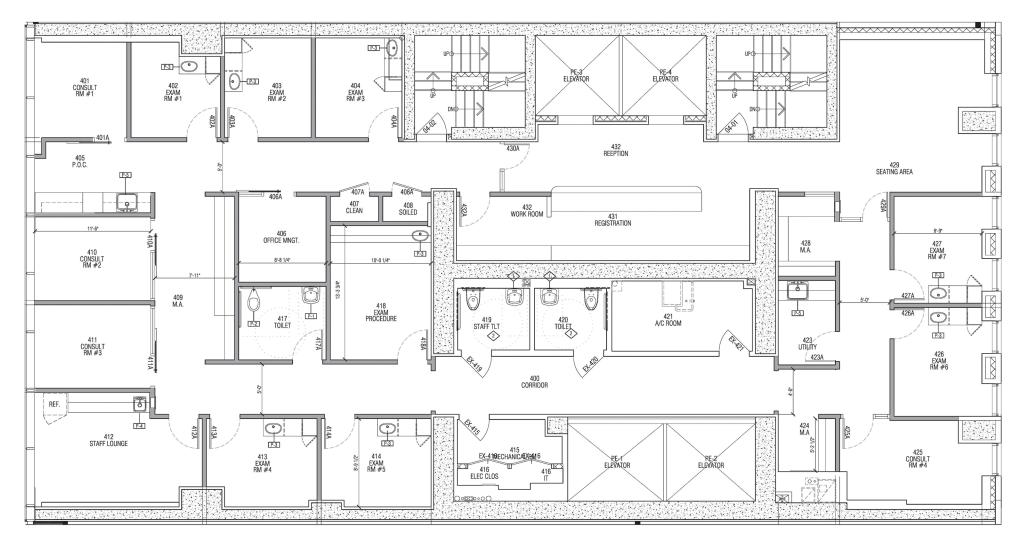

### **LAYOUT** 5,555 RSF

| Waiting Area     | Four Office/Consults |
|------------------|----------------------|
| Reception        | Three Admin Offices  |
| Seven Exam Rooms | Three Restrooms      |
| Procedure Room   | Staff Lounge/Kitchen |
| Nurses Station   | Clean/Soiled Closets |