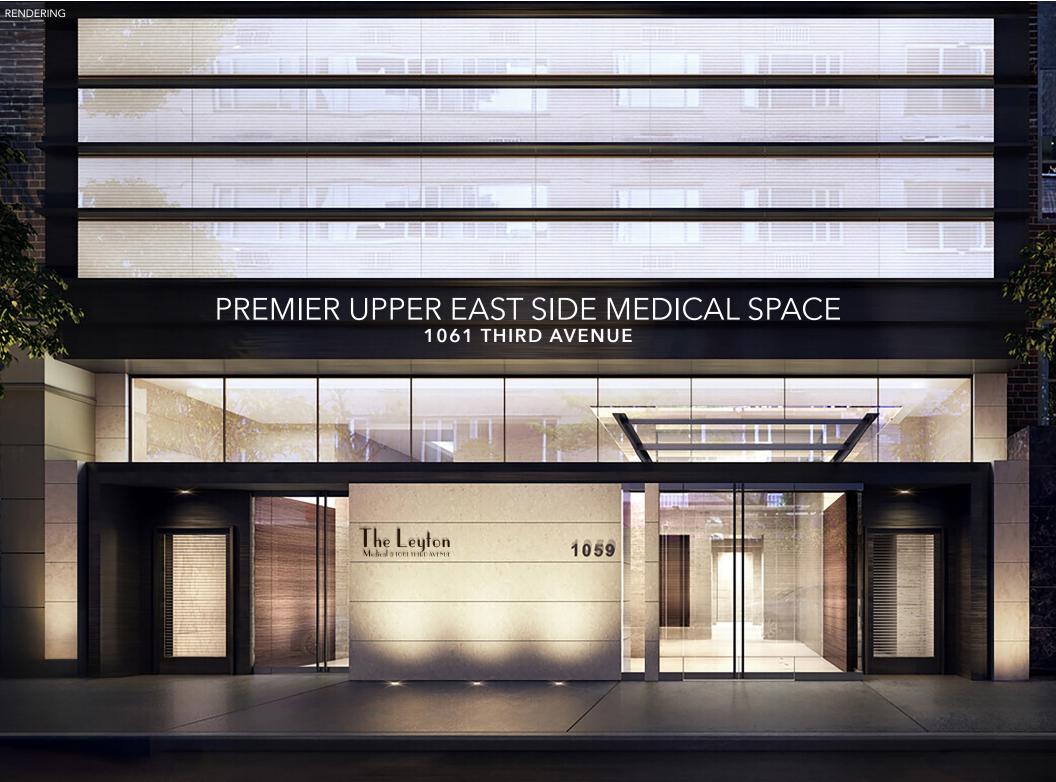

# The Leyton Medical @ 1061 THIRD AVENUE

Available for lease, The Leyton Medical at 1061 Third Avenue is a new construction, mixed-use luxury building located between 62nd and 63rd Street. The Leyton is proximate to Manhattan's major hospitals and mass transit.

# **Additional Features**

- Building-within-a-building opportunity for a single tenant
- Floors can be leased individually or divided
- Landlord to deliver full and partial floor prebuilts
- Floor-to-ceiling windows facing Third Avenue