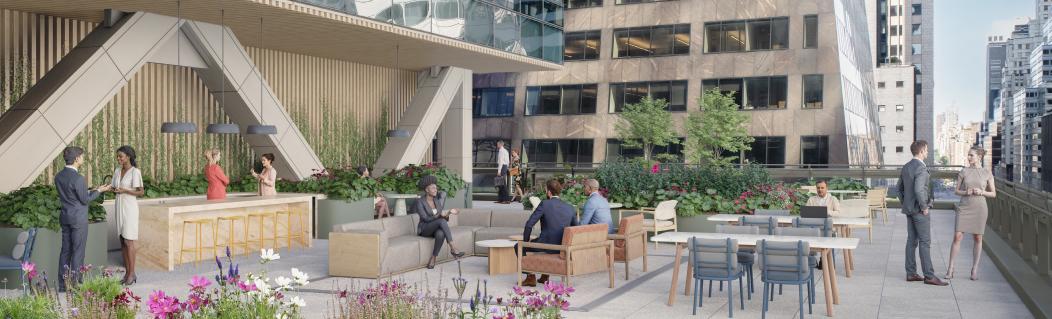

#### **AMENITIES**

- 6th floor 6,500 SF garden and furnished terrace with new interior lounge coming soon
- Lobby level lounge and meeting space coming soon
- Tenant-exclusive health club managed by The Wright Fit
  - Full gym and locker rooms
  - On-site personal trainers
- World-class retail including Empellon restaurant by Chef Alex Stupak

## RENOVATION

A living room atmosphere infuses this sixth-floor lounge providing additional space for collaboration or solitude – indoors or on the adjoining roof terrace.