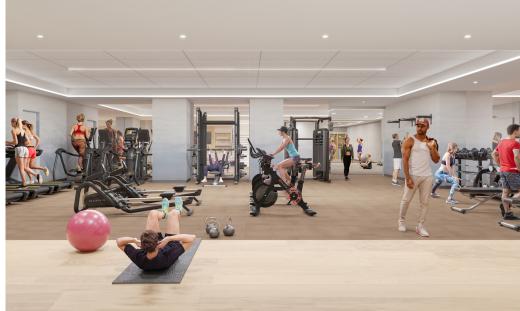

#### **AMENITIES**

- 6th floor 6,500 SF garden and furnished terrace with new interior lounge coming soon
- Lobby level lounge and meeting space coming soon
- Tenant-exclusive health club managed by The Wright Fit
  - Full gym and locker rooms
  - On-site personal trainers
- World-class retail including Empellon restaurant by Chef Alex Stupak

## RENOVATION

Warm and modern furnishings ensure comfort and ignite productivity. Comfortable communal seating, small group conferencing, and individual areas each cater to every need. The newly revitalized Fitness Center with personal training services and locker facilities features a full complement of core, strength, and cardio equipment.