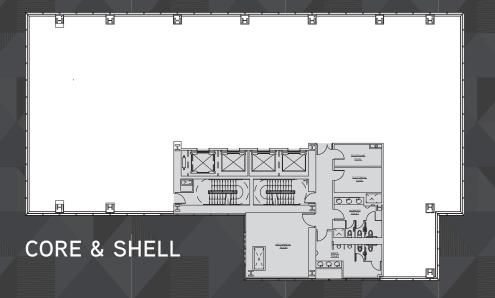

## 510 Madison

THE POWER OF PLACE



#### SINGLE TO THREE FLOOR TOWER OPPORTUNITIES WITH A BLOCK UP TO 34,500 RSF TOTAL

| FLOOR  | RSF    | POSSESSION          |
|--------|--------|---------------------|
| 30th   | 11,400 | 1/1/2026            |
| 29th   | 11,500 | 7/1/2025*           |
| 28th   | 11,500 | 5/1/2025            |
| T 4 1  | 74.400 |                     |
| Total: | 34,400 |                     |
| 23rd   | 11,500 | LEASED              |
|        |        | LEASED<br>11/1/2025 |
| 23rd   | 11,500 |                     |





\*29th floor is divisible to two 5,750 RSF units, available between 5/1/2025 and 7/1/2025.



#### **SPACE & BUILDING FEATURES**

- Boutique, trophy asset conveniently located on Madison Avenue and 53rd Street.
- Column-free, efficient floor plates with 13'6" slab heights, 10' finished ceilings, and floor-to-ceiling windows that boast impressive views in all directions.
- Floor-by-floor DX units, allowing for efficient overtime HVAC pricing.
- Landlord will build using building standard finishes or provide cash allowance.
- Designed in collaboration with Moed de Armas & Shannon Architects and features a floor-to-ceiling glass curtain wall that was designed to maximize the natural light stream into the Building's interior spaces.

#### **AMENITIES**

- 6th floor 6,500 SF garden and furn