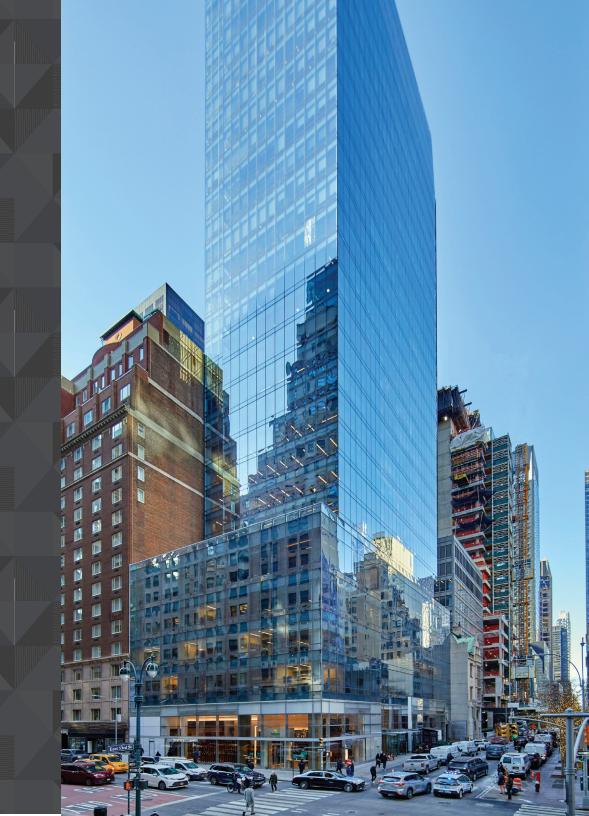

#### **SPACE & BUILDING FEATURES**

- Boutique, trophy asset conveniently located on Madison Avenue and 53rd Street.
- Column-free, efficient floor plates with 13'6" slab heights, 10' finished ceilings, and floor-to-ceiling windows that boast impressive views in all directions.
- Floor-by-floor DX units, allowing for efficient overtime HVAC pricing.
- Landlord will build using building standard finishes or provide cash allowance.
- Designed in collaboration with Moed de Armas & Shannon Architects and features a floor-to-ceiling glass curtain wall that was designed to maximize the natural light stream into the Building's interior spaces.