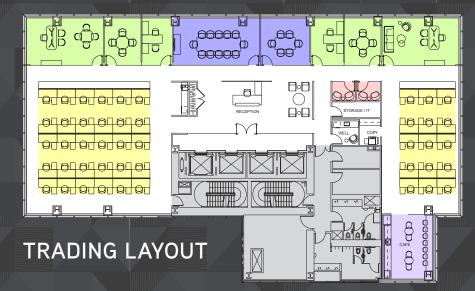

## 510 Madison

THE POWER OF PLACE



#### SINGLE TO THREE FLOOR TOWER OPPORTUNITIES WITH A BLOCK UP TO 34,500 RSF TOTAL

| FLOOR  | RSF    | POSSESSION          |
|--------|--------|---------------------|
| 30th   | 11,400 | 1/1/2026            |
| 29th   | 11,500 | 7/1/2025*           |
| 28th   | 11,500 | 5/1/2025            |
| T 4 1  | 74.400 |                     |
| Total: | 34,400 |                     |
| 23rd   | 11,500 | LEASED              |
|        |        | LEASED<br>11/1/2025 |
| 23rd   | 11,500 |                     |





\*29th floor is divisible to two 5,750 RSF units, available between 5/1/2025 and 7/1/2025.



#### **SPACE & BUILDING FEATURES**

- Boutique, trophy asset conveniently located on Madison Avenue and 53rd Street.
- Column-free, efficient floor plates with 13'6" slab heights, 10' finished ceilings, and floor-to-ceiling windows that boast impressive views in all directions.
- Floor-by-floor DX units, allowing for efficient overtime HVAC pricing.
- Landlord will build using building standard finishes or provide cash allowance.
- Designed in collaboration with Moed de Armas & Shannon Architects and features a floor-to-ceiling glass curtain wall that was designed to maximize the natural light stream into the Building's interior spaces.

#### **AMENITIES**

- 6th floor 6,500 SF garden and furnis