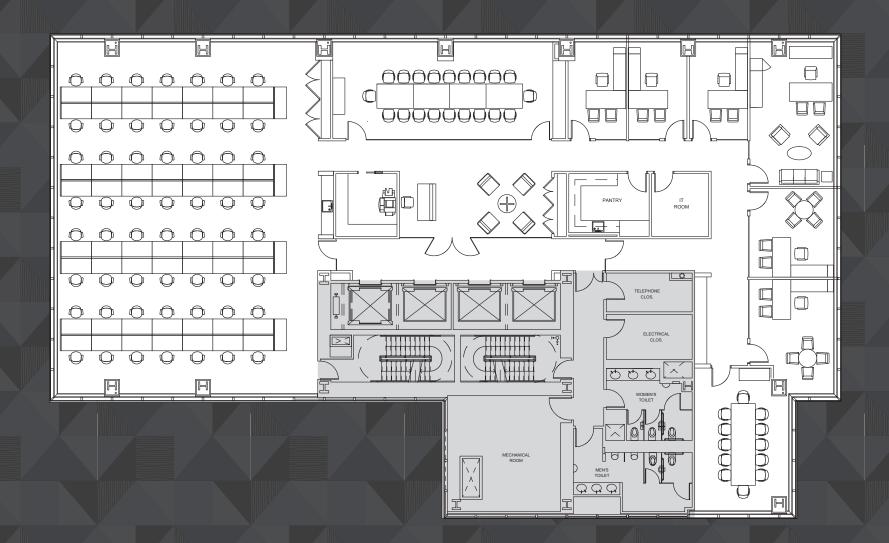

ings, and floor-to-ceiling windows that boast impressive views in all directions.
- Floor-by-floor DX units, allowing for efficient overtime HVAC pricing.
- Landlord will build using building standard finishes or provide cash allowance.
- Designed in collaboration with Moed de Armas & Shannon Architects and features a floor-to-ceiling glass curtain wall that was designed to maximize the natural light stream into the Building's interior spaces.

#### **AMENITIES**

- 6th floor 6,500 SF garden and furnished terrace with new interior lounge coming soon
- Lobby level lounge and meeting space coming soon
- Tenant-exclusive health club managed by The Wright Fit
  - Full gym and locker rooms
  - On-site personal trainers
- World-class retail including Empellon restaurant by Chef Alex Stupak







## RENOVATION

Warm and modern furnishings ensure comfort and ignite productivity. Comfortable communal seating, small group conferencing, and individual areas each cater to every need. The newly revitalized Fitness Center with personal training services and locker facilities features a full complement of core, strength, and cardio equipment.







## RENOVATION

A living room atmosphere infuses this sixth-floor lounge providing additional space for collaboration or solitude – indoors or on the adjoining roof terrace.





#### **BUILDING STANDARD FINISHES**









## TOWER VIEWS







# 510 Madison

THE POWER OF PLACE