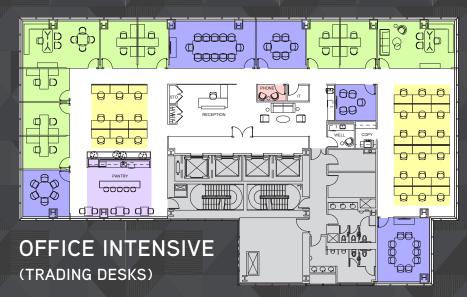

ilings, and floor-to-ceiling windows that boast impressive views in all directions.
- Floor-by-floor DX units, allowing for efficient overtime HVAC pricing.
- Landlord will build using building standard finishes or provide cash allowance.
- Designed in collaboration with Moed de Armas & Shannon Architects and features a floor-to-ceiling glass curtain wall that was designed to maximize the natural light stream into the Building's interior spaces.

#### **AMENITIES**

- 6th floor 6,500 SF garden and furnished terrace with new interior lounge coming soon
- Lobby level lounge and meeting space coming soon
- Tenant-exclusive health club managed by The Wright Fit
  - Full gym and locker rooms
  - On-site personal trainers
- World-class retail including Empellon restaurant by Chef Alex Stupak







## RENOVATION

Warm and modern furnishings ensure comfort and ignite productivity. Comfortable communal seating, small group conferencing, and individual areas each cater to every need. The newly revitalized Fitness Center with personal training services and locker facilities features a full complement of core, strength, and cardio equipment.







## RENOVATION

A living room atmosphere infuses this sixth-floor lounge providing additional space for collaboration or solitude – indoors or on the adjoining roof terrace.





#### **BUILDING STANDARD FINISHES**









## TOWER VIEWS







# 510 Madison

THE POWER OF PLACE