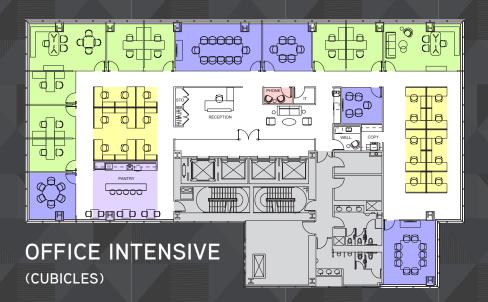

ceilings, and floor-to-ceiling windows that boast impressive views in all directions.
- Floor-by-floor DX units, allowing for efficient overtime HVAC pricing.
- Landlord will build using building standard finishes or provide cash allowance.
- Designed in collaboration with Moed de Armas & Shannon Architects and features a floor-to-ceiling glass curtain wall that was designed to maximize the natural light stream into the Building's interior spaces.

#### **AMENITIES**

- 6th floor 6,500 SF garden and furnished terrace with new interior lounge coming soon
- Lobby level lounge and meeting space coming soon
- Tenant-exclusive health club managed by The Wright Fit
  - Full gym and locker rooms
  - On-site personal trainers
- World-class retail including Empellon restaurant by Chef Alex Stupak







## RENOVATION

Warm and modern furnishings ensure comfort and ignite productivity. Comfortable communal seating, small group conferencing, and individual areas each cater to every need. The newly revitalized Fitness Center with personal training services and locker facilities features a full complement of core, strength, and cardio equipment.







## RENOVATION

A living room atmosphere infuses this sixth-floor lounge providing additional space for collaboration or solitude – indoors or on the adjoining roof terrace.





#### **BUILDING STANDARD FINISHES**









## TOWER VIEWS







# 510 Madison

THE POWER OF PLACE