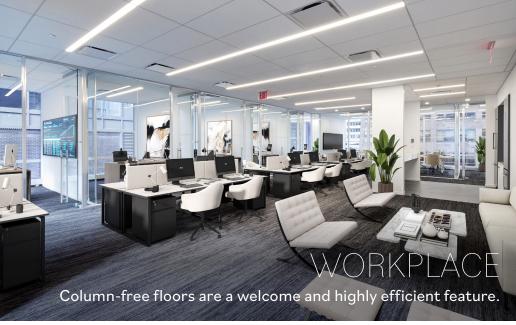

#### **SPACE & BUILDING FEATURES**

- Boutique, trophy asset conveniently located on Madison Avenue and 53rd Street.
- Column-free, efficient floor plates with 13'6" slab heights, 10' finished ceilings, and floor-to-ceiling windows that boast impressive views in all directions.
- Floor-by-floor DX units, allowing for efficient overtime HVAC pricing.
- Landlord will build using building standard finishes or provide cash allowance.
- Designed in collaboration with Moed de Armas & Shannon Architects and features a floor-to-ceiling glass curtain wall that was designed to maximize the natural light stream into the Building's interior spaces.