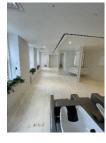

**BUILT MEDICAL, DENTAL & OFFICE NEW CONSTRUCTION VANILLA BOXES TENANT-CONTROLLED HVACs FULL SERVICE RENT CONCESSIONS. TI and LANDLORD WORK** 

1750 RSF built office 2360 to 2720 RSF suites on floors, 10, 12 & 22 Vanilla box and shell spaces (new tower)

SCALE: 1/8"=1'-0"