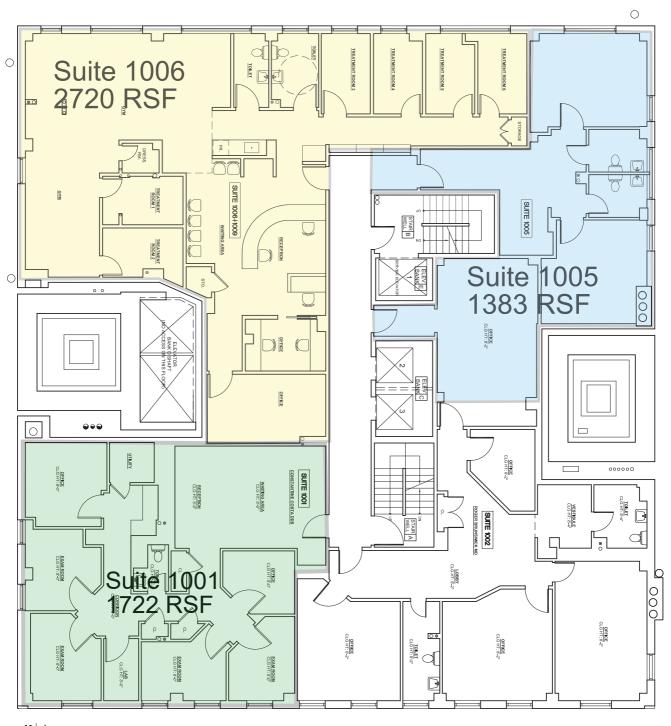

## PRIME LOCATION Steps from Central Park, Fifth Ave & Madison Ave Shopping MULTIPLE SUBWAY ACCESS: 4, 5, 6, F, N, Q, R, W

800 - 1200 RSF small office and medical 4th floor fully plumbed dental office Several 1300-1600 RSF medical spaces

1750 RSF built office 2360 to 2720 RSF suites on floors, 10, 12 & 22 Vanilla box and shell spaces (new tower)

SCALE: 1/8"=1'-0"