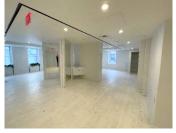

**BUILT MEDICAL, DENTAL & OFFICE NEW CONSTRUCTION VANILLA BOXES TENANT-CONTROLLED HVACs FULL SERVICE RENT CONCESSIONS. TI and LANDLORD WORK** 

1750 RSF built office 2360 to 2720 RSF suites on floors, 10, 12 & 22 Vanilla box and shell spaces (new tower)

SCALE: 1/8"=1'-0"