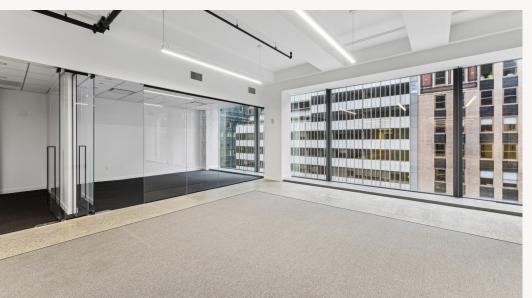

## E7 5,946 RSF

High end prebuilt with 3 offices, 1 conference room, 1 meeting room, 1 phone room, open area and pantry

## E5 5,946 RSF

High end prebuilt with 3 offices, 1 conference room, 1 meeting room, 1 phone room, open area and pantry

- Modern boutique office buildings
- Excellent location on Fifth Avenue and the corner of 45th Street, with great proximity to Grand Central Terminal, Shopping, Restaurants, Hotels, 44th Street's "Club Row" and Bryant Park