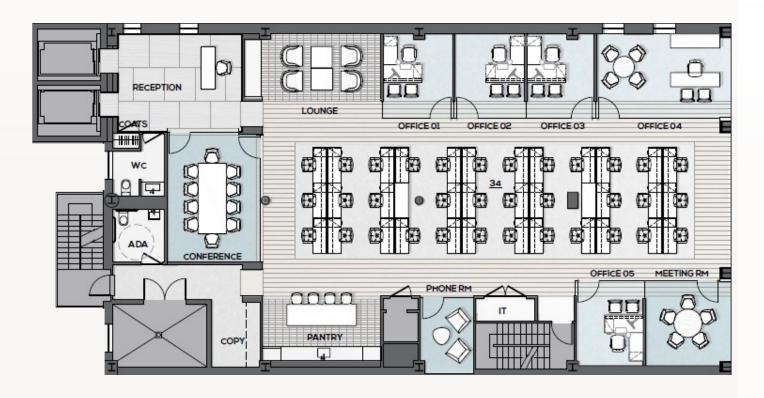

## E7 5,946 RSF

High end prebuilt with 3 offices, 1 conference room, 1 meeting room, 1 phone room, open area and pantry

## E5 5,946 RSF

High end prebuilt with 3 offices, 1 conference room, 1 meeting room, 1 phone room, open area and pantry

- Modern boutique office buildings
- Excellent location on Fifth Avenue and the corner of 45th Street, with great proximity to Grand Central Terminal, Shopping, Restaurants, Hotels, 44th Street's "Club Row" and Bryant Park

## **Prebuilts**

550 ENTIRE 5TH & 7TH FLOORS

- 6 Private Offices
- 33 Workstations
- 1 Reception
- 40 Total Headcount