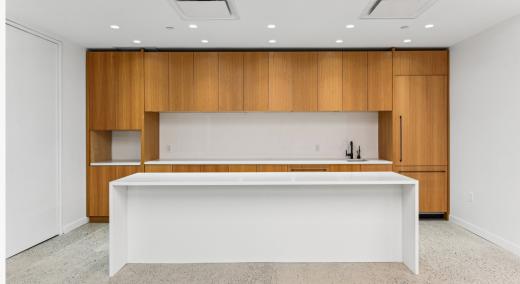

## E7 5,946 RSF

High end prebuilt with 3 offices, 1 conference room, 1 meeting room, 1 phone room, open area and pantry

## E5 5,946 RSF

High end prebuilt with 3 offices, 1 conference room, 1 meeting room, 1 phone room, open area and pantry

- Modern boutique office buildings
- Excellent location on Fifth Avenue and the corner of 45th Street, with great proximity to Grand Central Terminal, Shopping, Restaurants, Hotels, 44th Street's "Club Row" and Bryant Park