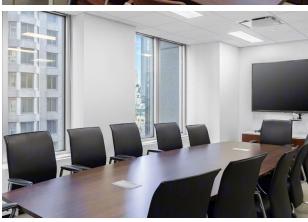

#### **SPACE NOTES:**

- High-end installation with mixture of perimeter offices and open area
- Fully furnished and wired for immediate occupancy
- Interconnecting staircase between the 12th and 14th
   Floors. Floors can be subleased together or separately.
- Column-free floor plate
- Creditworthy sublandlord

## ENTIRE 14TH FLOOR 24,844 RSF

- 32 offices
- 8 small/medium conference rooms
- 1 large conference room (2 additional large conference rooms currently being utilized as additional space for workstation)
- 52 workstations
- 1 pantry

# ENTIRE 14TH FLOOR 24,844 RSF