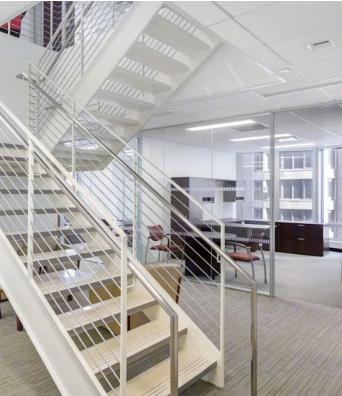

#### **SPACE NOTES:**

- High-end installation with mixture of perimeter offices and open area
- Fully furnished and wired for immediate occupancy
- Interconnecting staircase between the 12th and 14th
   Floors. Floors can be subleased together or separately.
- Column-free floor plate
- Creditworthy sublandlord