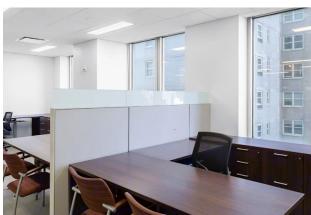

#### **SPACE NOTES:**

- High-end installation with mixture of perimeter offices and open area
- Fully furnished and wired for immediate occupancy
- Interconnecting staircase between the 12th and 14th
   Floors. Floors can be subleased together or separately.
- Column-free floor plate
- Creditworthy sublandlord

#### 12TH FLOOR 6,008 RSF

- 8 offices
- 1 large conference room
- 6 workstations
- 1 pantry

12TH FLOOR 6,008 RSF

## ENTIRE 14TH FLOOR 24,844 RSF

- 32 offices
- 8 small/medium conference rooms
- 1 large conference room (2 additional large conference rooms currently being utilized as additional space for workstation)
- 52 workstations
- 1 pantry