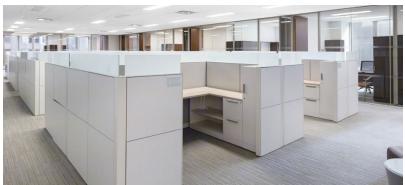

#### **SPACE NOTES:**

- High-end installation with mixture of perimeter offices and open area
- Fully furnished and wired for immediate occupancy
- Interconnecting staircase between the 12th and 14th
   Floors. Floors can be subleased together or separately.
- Column-free floor plate
- Creditworthy sublandlord

## ENTIRE 14TH FLOOR 24,844 RSF

- 32 offices
- 8 small/medium conference rooms
- 1 large conference room (2 additional large conference rooms currently being utilized as additional space for workstation)
- 52 workstations
- 1 pantry