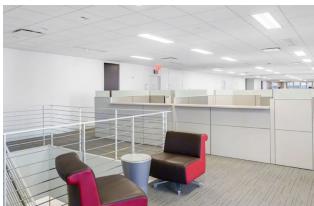

#### **SPACE NOTES:**

- High-end installation with mixture of perimeter offices and open area
- Fully furnished and wired for immediate occupancy
- Interconnecting staircase between the 12th and 14th
   Floors. Floors can be subleased together or separately.
- Column-free floor plate
- Creditworthy sublandlord