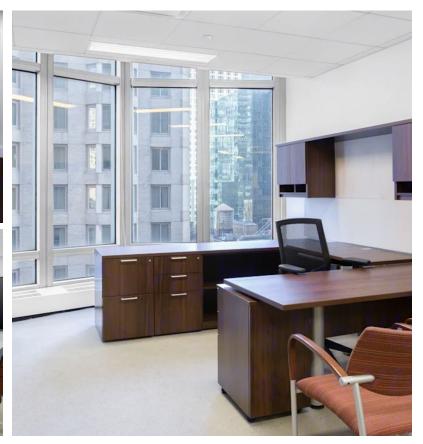

#### **SPACE NOTES:**

- High-end installation with mixture of perimeter offices and open area
- Fully furnished and wired for immediate occupancy
- Interconnecting staircase between the 12th and 14th
   Floors. Floors can be subleased together or separately.
- Column-free floor plate
- Creditworthy sublandlord

#### 12TH FLOOR 6,008 RSF

- 8 offices
- 1 large conference room
- 6 workstations
- 1 pantry

12TH FLOOR 6,008 RSF

## ENTIRE 14TH FLOOR 24,844 RSF

- 32 offices
- 8 small/medium conference rooms
- 1 large conference room (2 additional large conference rooms currently being utilized as additional space for workstation)
- 52 workstations
- 1 pantry