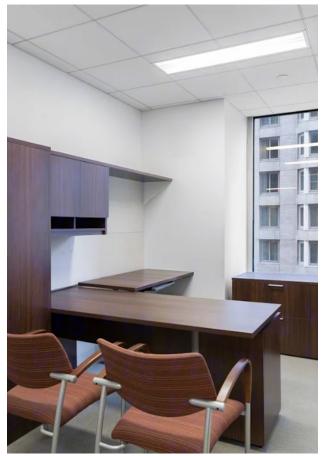

#### 12TH FLOOR 6,008 RSF

- 8 offices
- 1 large conference room
- 6 workstations
- 1 pantry

12TH FLOOR 6,008 RSF

## ENTIRE 14TH FLOOR 24,844 RSF

- 32 offices
- 8 small/medium conference rooms
- 1 large conference room (2 additional large conference rooms currently being utilized as additional space for workstation)
- 52 workstations
- 1 pantry