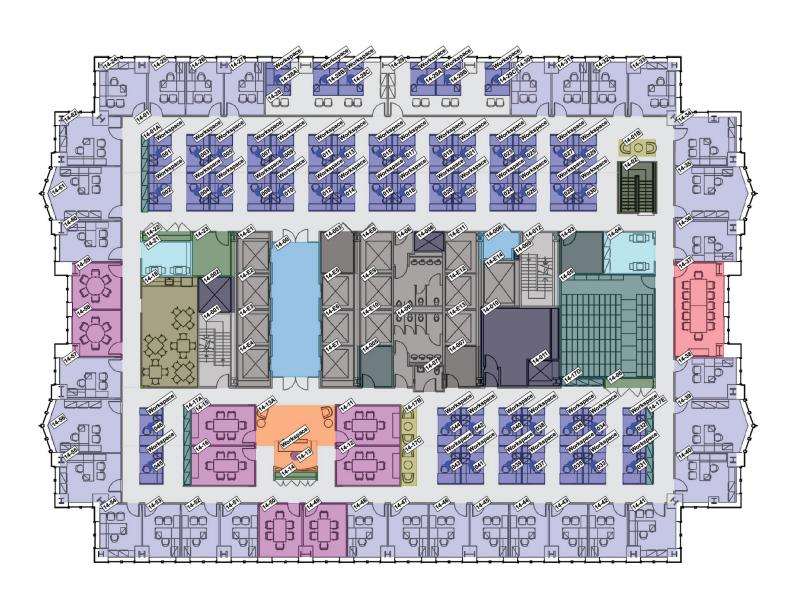

## ENTIRE 14TH FLOOR 24,844 RSF

- 32 offices
- 8 small/medium conference rooms
- 1 large conference room (2 additional large conference rooms currently being utilized as additional space for workstation)
- 52 workstations
- 1 pantry

# ENTIRE 14TH FLOOR 24,844 RSF