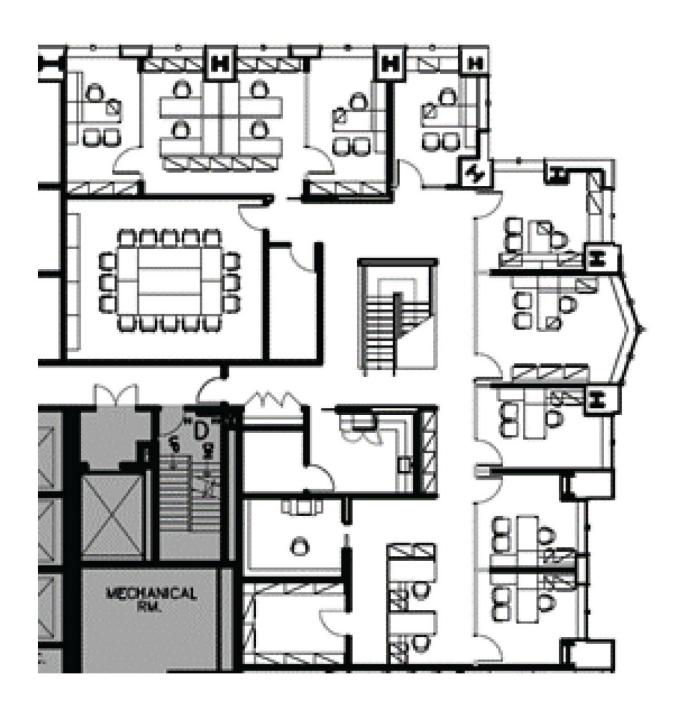

## ENTIRE 14TH FLOOR 24,844 RSF

- 32 offices
- 8 small/medium conference rooms
- 1 large conference room (2 additional large conference rooms currently being utilized as additional space for workstation)
- 52 workstations
- 1 pantry

# ENTIRE 14TH FLOOR 24,844 RSF