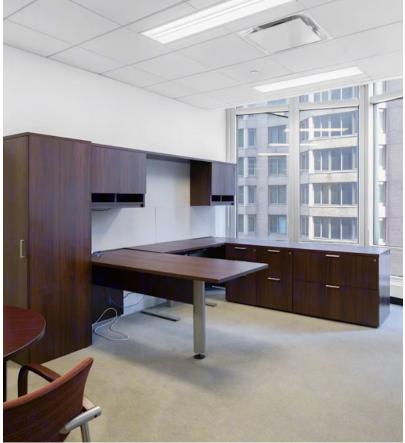

#### 12TH FLOOR 6,008 RSF

- 8 offices
- 1 large conference room
- 6 workstations
- 1 pantry

12TH FLOOR 6,008 RSF

## ENTIRE 14TH FLOOR 24,844 RSF

- 32 offices
- 8 small/medium conference rooms
- 1 large conference room (2 additional large conference rooms currently being utilized as additional space for workstation)
- 52 workstations
- 1 pantry