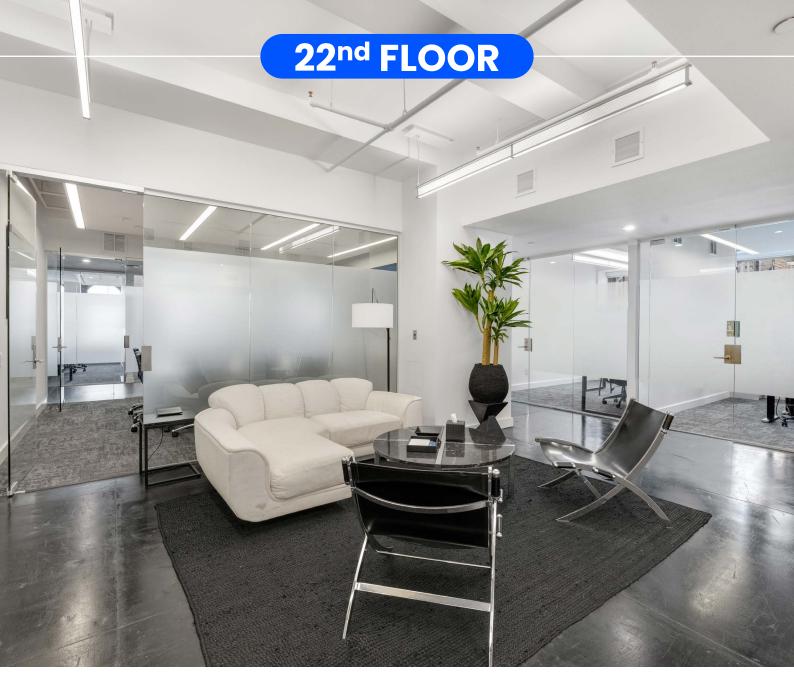

## **SPACE FEATURES**

- Total of 10 Rooms
  - 5 large rooms, 2 conference rooms
  - 3 executive offices
- Large pantry with barstool seating
- Dining area
- Reception seating