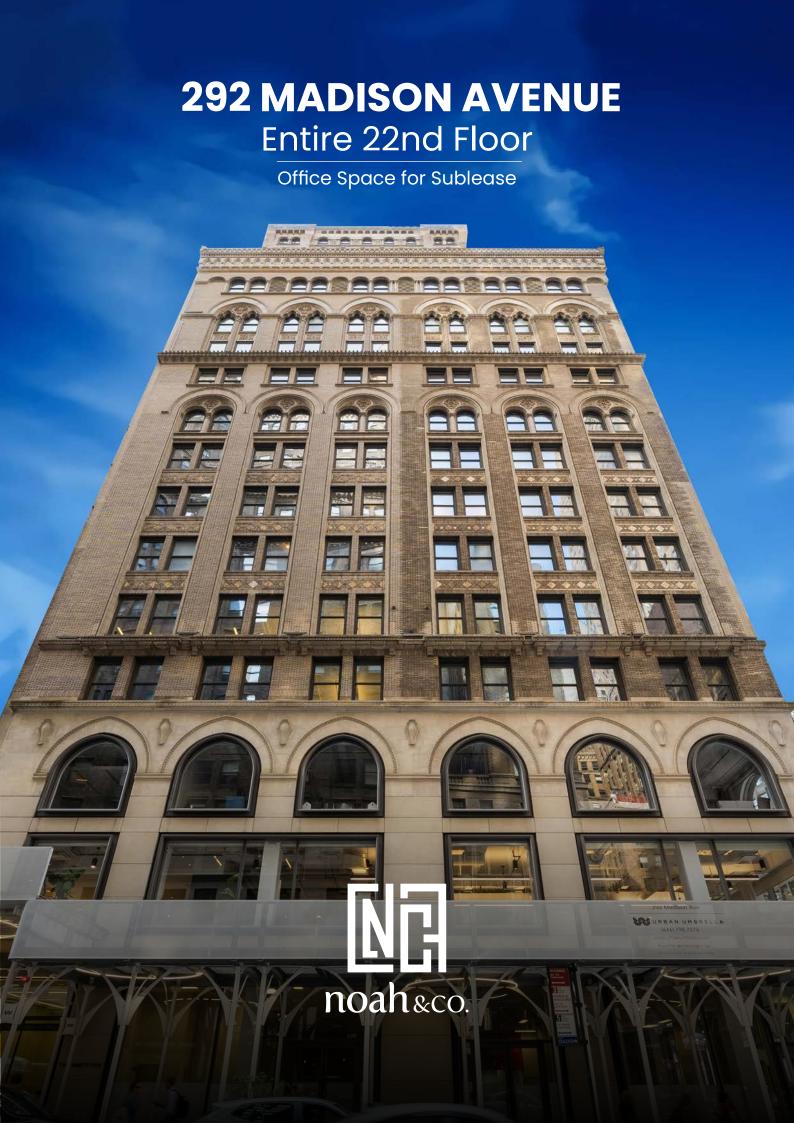

## **BUILDING FEATURES**

- 26-story, class A office building
- 24/7 attended lobby
- All-new capital improvements, including new entry and lobby
- Tenant-controlled HVAC
- Conveniently located 2 blocks from Grand Central Terminal (MetroNorth, 4/5/ 6, 7 and S) and Bryant Park (B/D/F/M)