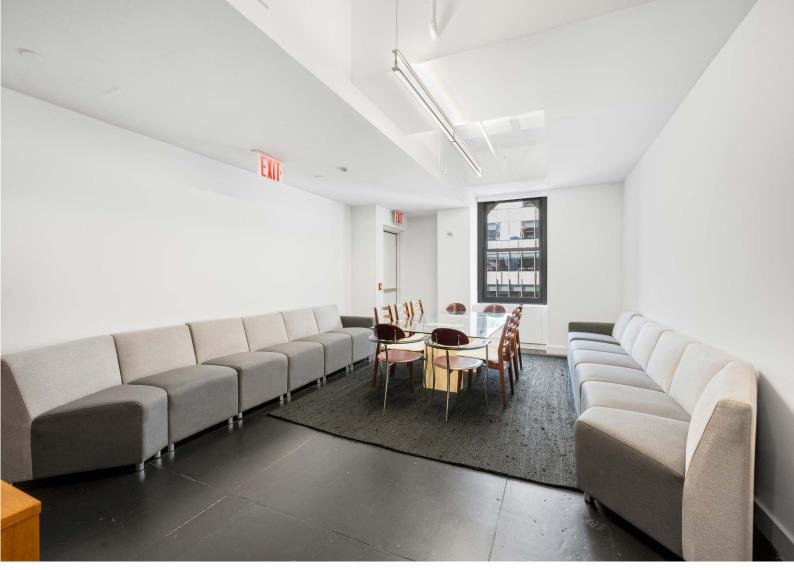

## **SPACE FEATURES**

- Total of 10 Rooms
  - 5 large rooms, 2 conference rooms
  - 3 executive offices
- Large pantry with barstool seating
- Dining area
- Reception seating