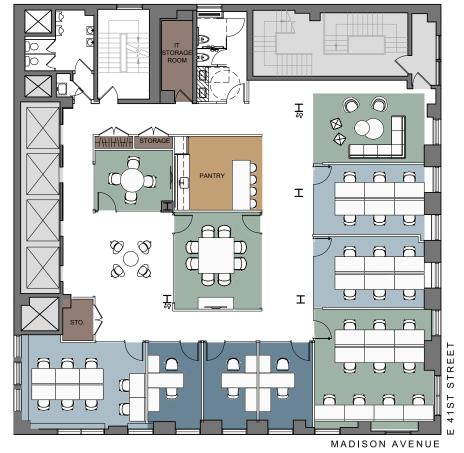

SIZE 6,035 RSF

**PRESENCE**Entire 22nd Floor

POSSESSION ASAP

**TERM** Through 12/31/2027

**ELECTRIC**Direct

**ASKING RENT**Upon Request

## **SPACE FEATURES**

- Total of 10 Rooms
  - 5 large rooms, 2 conference rooms
  - 3 executive offices
- Large pantry with barstool seating
- Dining area
- Reception seating