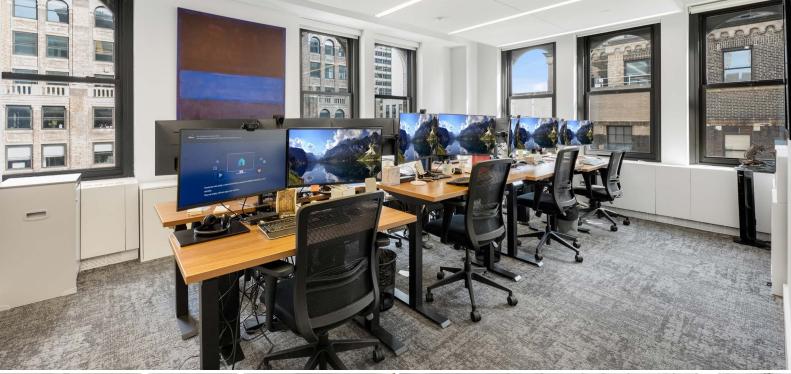

## **SPACE FEATURES**

- Total of 10 Rooms
  - 5 large rooms, 2 conference rooms
  - 3 executive offices
- Large pantry with barstool seating
- Dining area
- Reception seating