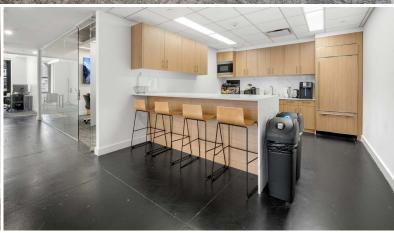

## **SPACE FEATURES**

- Total of 10 Rooms
  - 5 large rooms, 2 conference rooms
  - 3 executive offices
- Large pantry with barstool seating
- Dining area
- Reception seating