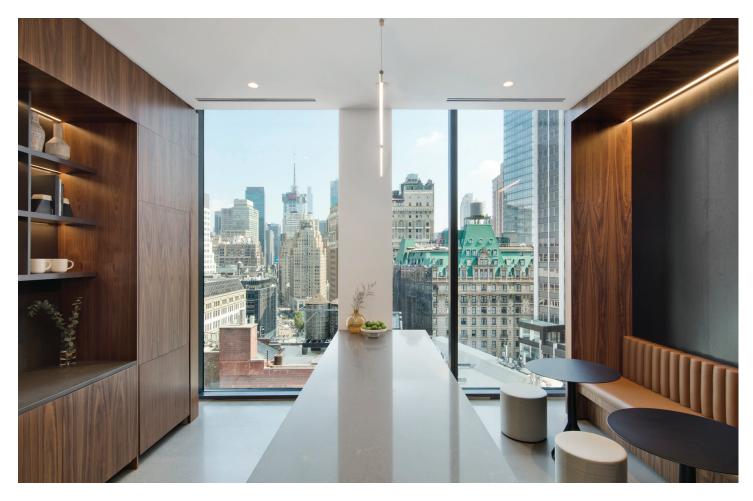

## KEY HIGHLIGHTS

- Brand new high-end installation in excellent condition
- Currently built out with 1 conference room, 6 offices/ meeting rooms, eat-in kitchen and open area with 24 workstations
- Fully furnished and wired
- LEED Gold, triple glazed windows, lobby lounge, bike room
- Hardwood floors with a mix of sheetrock / exposed ceilings throughout
- Amazing natural light and views
- Sublandlord is open to a shared office arrangement of up to 3 private offices/ meeting rooms and 16 workstations

## 6,514 RSF

- 1 conference room
- 6 offices/meeting rooms,
- 24 workstations
- eat-in kitchen and open area