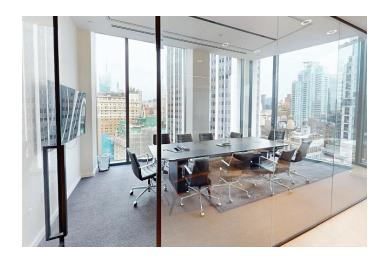

## KEY HIGHLIGHTS

- Brand new high-end installation in excellent condition
- Currently built out with 1 conference room, 6 offices/ meeting rooms, eat-in kitchen and open area with 24 workstations
- Fully furnished and wired
- LEED Gold, triple glazed windows, lobby lounge, bike room
- Hardwood floors with a mix of sheetrock / exposed ceilings throughout
- Amazing natural light and views
- Sublandlord is open to a shared office arrangement of up to 3 private offices/ meeting rooms and 16 workstations

## 6,514 RSF

- 1 conference room
- 6 offices/meeting rooms,
- 24 workstations
- eat-in kitchen and open area