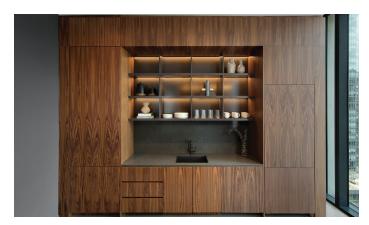

## KEY HIGHLIGHTS

- Brand new high-end installation in excellent condition
- Currently built out with 1 conference room, 6 offices/ meeting rooms, eat-in kitchen and open area with 24 workstations
- Fully furnished and wired
- LEED Gold, triple glazed windows, lobby lounge, bike room
- Hardwood floors with a mix of sheetrock / exposed ceilings throughout
- Amazing natural light and views
- Sublandlord is open to a shared office arrangement of up to 3 private offices/ meeting rooms and 16 workstations