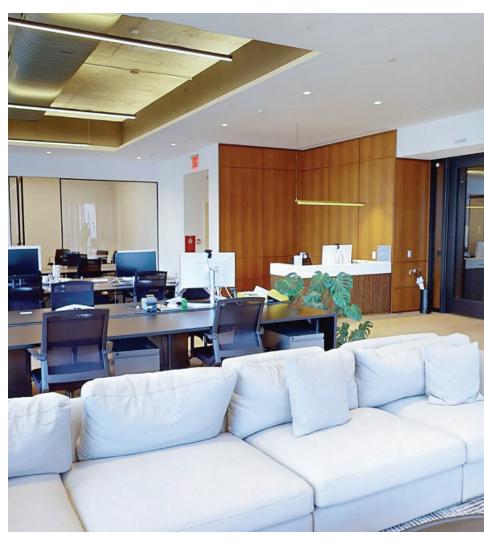

## KEY HIGHLIGHTS

- Brand new high-end installation in excellent condition
- Currently built out with 1 conference room, 6 offices/ meeting rooms, eat-in kitchen and open area with 24 workstations
- Fully furnished and wired
- LEED Gold, triple glazed windows, lobby lounge, bike room
- Hardwood floors with a mix of sheetrock / exposed ceilings throughout
- Amazing natural light and views
- Sublandlord is open to a shared office arrangement of up to 3 private offices/ meeting rooms and 16 workstations

## 6,514 RSF

- 1 conference room
- 6 offices/meeting rooms,
- 24 workstations
- eat-in kitchen and open area