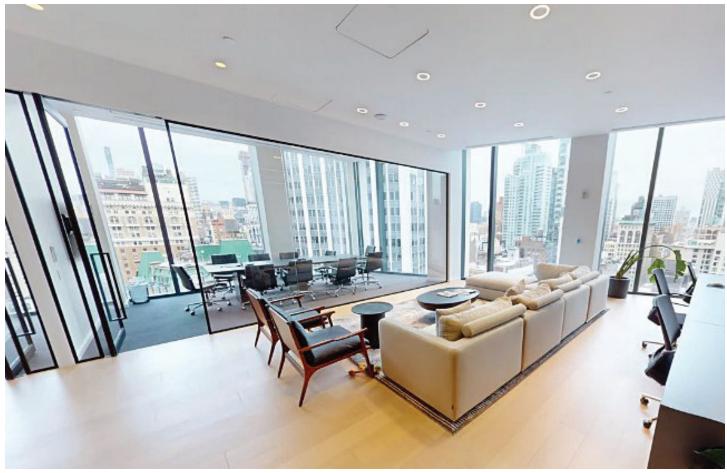

## KEY HIGHLIGHTS

- Brand new high-end installation in excellent condition
- Currently built out with 1 conference room, 6 offices/ meeting rooms, eat-in kitchen and open area with 24 workstations
- Fully furnished and wired
- LEED Gold, triple glazed windows, lobby lounge, bike room
- Hardwood floors with a mix of sheetrock / exposed ceilings throughout
- Amazing natural light and views
- Sublandlord is open to a shared office arrangement of up to 3 private offices/ meeting rooms and 16 workstations

## ENTIRE 18th FLOOR

## 6,514 RSF

- 1 conference room
- 6 offices/meeting rooms,
- 24 workstations
- eat-in kitchen and open area