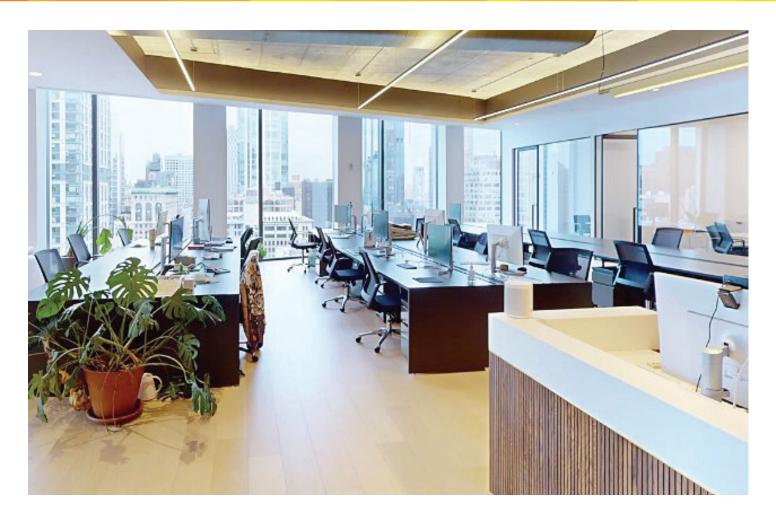

## KEY HIGHLIGHTS

- Brand new high-end installation in excellent condition
- Currently built out with 1 conference room, 6 offices/ meeting rooms, eat-in kitchen and open area with 24 workstations
- Fully furnished and wired
- LEED Gold, triple glazed windows, lobby lounge, bike room
- Hardwood floors with a mix of sheetrock / exposed ceilings throughout
- Amazing natural light and views
- Sublandlord is open to a shared office arrangement of up to 3 private offices/ meeting rooms and 16 workstations

## 6,514 RSF

- 1 conference room
- 6 offices/meeting rooms,
- 24 workstations
- eat-in kitchen and open area