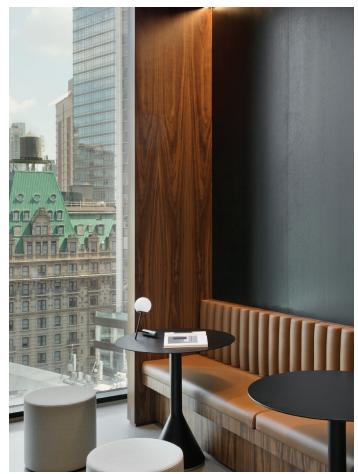

## KEY HIGHLIGHTS

- Brand new high-end installation in excellent condition
- Currently built out with 1 conference room, 6 offices/ meeting rooms, eat-in kitchen and open area with 24 workstations
- Fully furnished and wired
- LEED Gold, triple glazed windows, lobby lounge, bike room
- Hardwood floors with a mix of sheetrock / exposed ceilings throughout
- Amazing natural light and views
- Sublandlord is open to a shared office arrangement of up to 3 private offices/ meeting rooms and 16 workstations