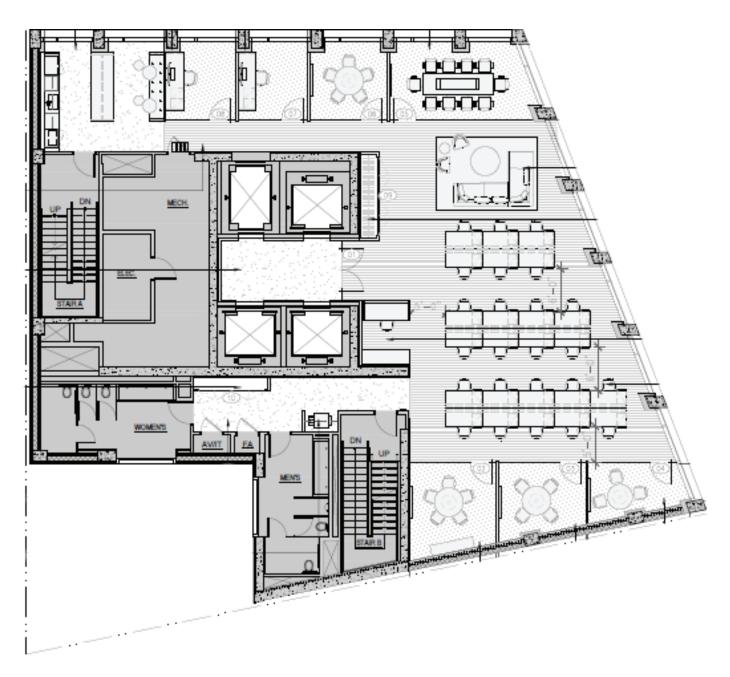

## ENTIRE 18th FLOOR

## 6,514 RSF

- 1 conference room
- 6 offices/meeting rooms,
- 24 workstations
- eat-in kitchen and open area