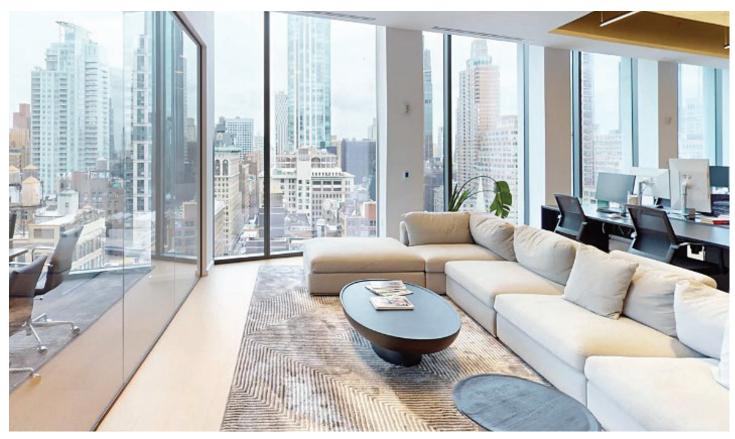

## KEY HIGHLIGHTS

- Brand new high-end installation in excellent condition
- Currently built out with 1 conference room, 6 offices/ meeting rooms, eat-in kitchen and open area with 24 workstations
- Fully furnished and wired
- LEED Gold, triple glazed windows, lobby lounge, bike room
- Hardwood floors with a mix of sheetrock / exposed ceilings throughout
- Amazing natural light and views
- Sublandlord is open to a shared office arrangement of up to 3 private offices/ meeting rooms and 16 workstations

## 6,514 RSF

- 1 conference room
- 6 offices/meeting rooms,
- 24 workstations
- eat-in kitchen and open area