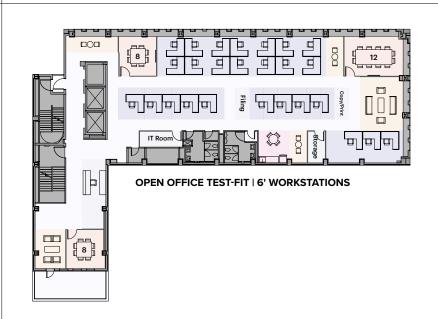

# 592 5TH AVE

Southwest corner of 48th Street

| FLOOR                    | RSF       | POSSESSION |
|--------------------------|-----------|------------|
| ENTIRE <b>11TH</b> FLOOR | 6,615 RSF | MAY 2024   |

ASKING RENT — UPON REQUEST

TERM — 5-10 YEARS

















### POSSIBLE LAYOUTS





















### **FEATURES**

- Close proximity to Rockefeller Center's fast-casual dining, formal dining, shopping, health and fitness centers, banking, and dry cleaning services as well as hotels and parking garages
- Prestigious Fifth Avenue address
- Major capital improvements completed, including a new lobby, new elevators, new HVAC, new windows, and a new facade
- Full single-floor or multi-floor contiguous presence in boutique, 11-story building
- Column free floors area conducive to a variety of tenant and industry specific layouts
- Views of Rockefeller Center and Fifth Avenue
- 24/7 security with additional key card access
- Easily accessible by BDFM4567SN08WE lines, Grand Central Terminal, Penn Station, and Citi Bike

# TRANSIT MAP **₽** W 51ST STREET **₽** E 47TH STREET **₽**