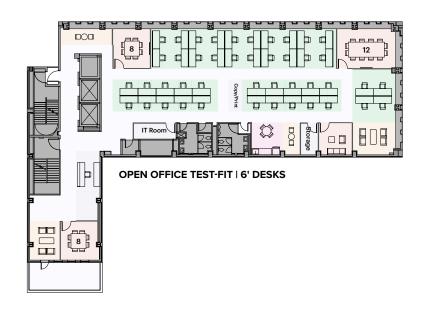

# 592 5TH AVE

Southwest corner of 48th Street

| FLOOR                    | RSF       | POSSESSION |
|--------------------------|-----------|------------|
| ENTIRE <b>11TH</b> FLOOR | 6,615 RSF | MAY 2024   |

ASKING RENT — UPON REQUEST

TERM — 5-10 YEARS

















### POSSIBLE LAYOUTS





















### **FEATURES**

- Close proximity to Rockefeller Center's fast-casual dining, formal dining, shopping, health and fitness centers, banking, and dry cleaning services as well as hotels and parking garages
- Prestigious Fifth Avenue address
- Major capital improvements completed, including a new lobby, new elevators, new HVAC, new windows, and a new facade
- Full single-floor or multi-floor contiguous presence in boutique, 11-story building
- Column free floors area conducive to a variety of tenant and industry specific layouts
- Views of Rockefeller Center and Fifth Avenue
- 24/7 security with additional key card access
- Easily accessible by BDFM4567SN08WE lines, Grand Central Terminal, Penn Station, and Citi Bike

# TRANSIT MAP **₽** W 51ST STREET **₽** E 47TH STREET **₽