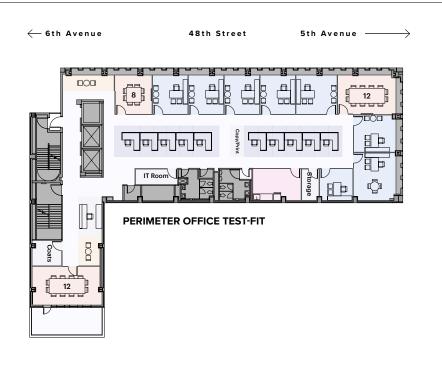

# 592 5TH AVE

Southwest corner of 48th Street

| FLOOR                    | RSF       | POSSESSION |
|--------------------------|-----------|------------|
| ENTIRE <b>11TH</b> FLOOR | 6,615 RSF | MAY 2024   |

ASKING RENT — UPON REQUEST

TERM — 5-10 YEARS

















### POSSIBLE LAYOUTS





















### **FEATURES**

- Close proximity to Rockefeller Center's fast-casual dining, formal dining, shopping, health and fitness centers, banking, and dry cleaning services as well as hotels and parking garages
- Prestigious Fifth Avenue address
- Major capital improvements completed, including a new lobby, new elevators, new HVAC, new windows, and a new facade
- Full single-floor or multi-floor contiguous presence in boutique, 11-story building
- Column free floors area conducive to a variety of tenant and industry specific layouts
- Views of Rockefeller Center and Fifth Avenue
- 24/7 security with additional key card access
- Easily accessible by BDFM4567SN08WE lines, Grand Central Terminal, Penn Station, and Citi Bike

# TRANSIT MAP **₽** W 51ST STREET **₽** E 47TH STREET