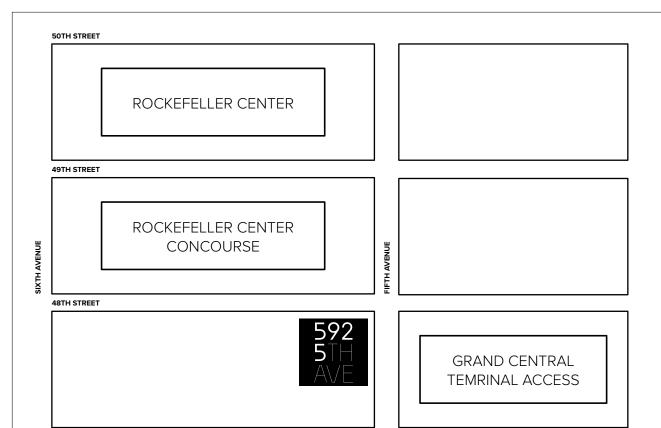

# TRANSIT MAP **₽** W 51ST STREET **₽** E 47TH STREET **₽** Metro-North Railroad **7** S **7 S** 40TH STREET 4 **₽**

## ROCKEFELLER CENTER CONCOURSE ACCESS