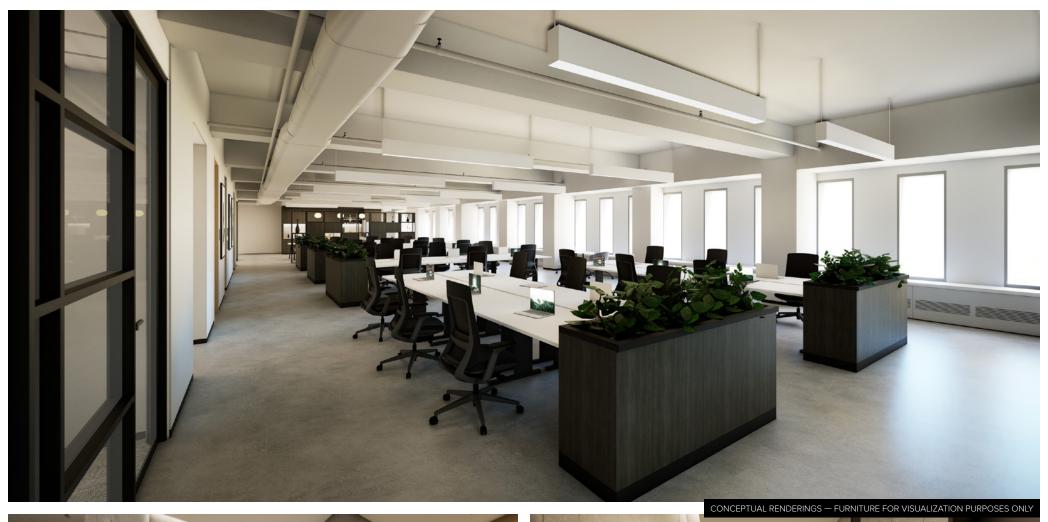

### POSSIBLE LAYOUTS

### **FEATURES**

- Close proximity to Rockefeller Center's fast-casual dining, formal dining, shopping, health and fitness centers, banking, and dry cleaning services as well as hotels and parking garages
- Prestigious Fifth Avenue address
- Major capital improvements completed, including a new lobby, new elevators, new HVAC, new windows, and a new facade
- Full single-floor or multi-floor contiguous presence in boutique, 11-story building
- Column free floors area conducive to a variety of tenant and industry specific layouts
- Views of Rockefeller Center and Fifth Avenue
- 24/7 security with additional key card access
- Easily accessible by BDFM4567SN08WE lines, Grand Central Terminal, Penn Station, and Citi Bike