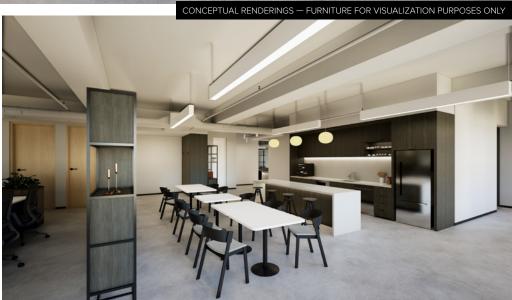

### POSSIBLE LAYOUTS

### **FEATURES**

- Close proximity to Rockefeller Center's fast-casual dining, formal dining, shopping, health and fitness centers, banking, and dry cleaning services as well as hotels and parking garages
- Prestigious Fifth Avenue address
- Major capital improvements completed, including a new lobby, new elevators, new HVAC, new windows, and a new facade
- Full single-floor or multi-floor contiguous presence in boutique, 11-story building
- Column free floors area conducive to a variety of tenant and industry specific layouts
- Views of Rockefeller Center and Fifth Avenue
- 24/7 security with additional key card access
- Easily accessible by BDFM4567SN08WE lines, Grand Central Terminal, Penn Station, and Citi Bike