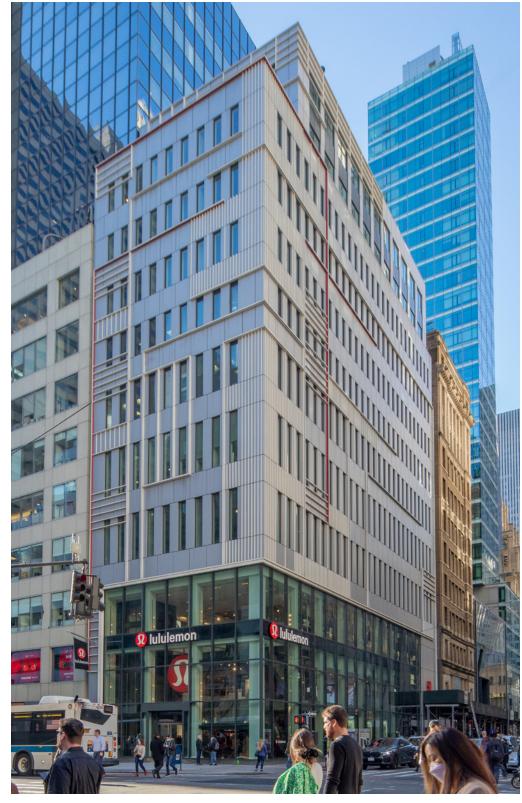

# 592 5TH AVE

Southwest corner of 48th Street

| FLOOR                    | RSF       | POSSESSION |
|--------------------------|-----------|------------|
| ENTIRE <b>11TH</b> FLOOR | 6,615 RSF | MAY 2024   |

### **FEATURES**

- Close proximity to Rockefeller Center's fast-casual dining, formal dining, shopping, health and fitness centers, banking, and dry cleaning services as well as hotels and parking garages
- Prestigious Fifth Avenue address
- Major capital improvements completed, including a new lobby, new elevators, new HVAC, new windows, and a new facade
- Full single-floor or multi-floor contiguous presence in boutique, 11-story building
- Column free floors area conducive to a variety of tenant and industry specific layouts
- Views of Rockefeller Center and Fifth Avenue
- 24/7 security with additional key card access
- Easily accessible by BDFM4567SN08WE lines, Grand Central Terminal, Penn Station, and Citi Bike