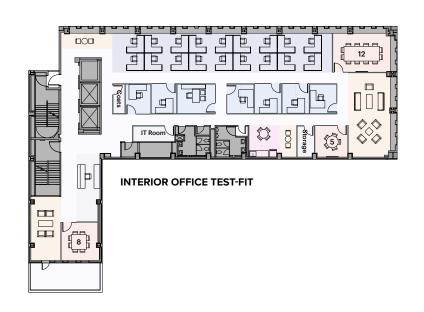

# 592 5TH AVE

Southwest corner of 48th Street

| FLOOR                    | RSF       | POSSESSION |
|--------------------------|-----------|------------|
| ENTIRE <b>11TH</b> FLOOR | 6,615 RSF | MAY 2024   |

ASKING RENT — UPON REQUEST

TERM — 5-10 YEARS

















### POSSIBLE LAYOUTS





















### **FEATURES**

- Close proximity to Rockefeller Center's fast-casual dining, formal dining, shopping, health and fitness centers, banking, and dry cleaning services as well as hotels and parking garages
- Prestigious Fifth Avenue address
- Major capital improvements completed, including a new lobby, new elevators, new HVAC, new windows, and a new facade
- Full single-floor or multi-floor contiguous presence in boutique, 11-story building
- Column free floors area conducive to a variety of tenant and industry specific layouts
- Views of Rockefeller Center and Fifth Avenue
- 24/7 security with additional key card access
- Easily accessible by BDFM4567SN08WE lines, Grand Central Terminal, Penn Station, and Citi Bike

# TRANSIT MAP **₽** W 51ST STREET **₽** E 47TH STREET *