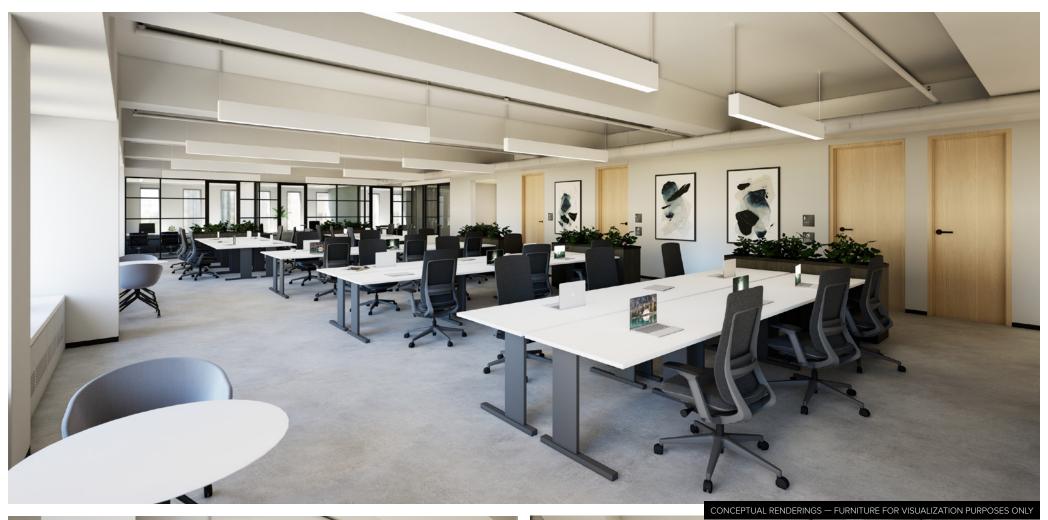

### POSSIBLE LAYOUTS

### **FEATURES**

- Close proximity to Rockefeller Center's fast-casual dining, formal dining, shopping, health and fitness centers, banking, and dry cleaning services as well as hotels and parking garages
- Prestigious Fifth Avenue address
- Major capital improvements completed, including a new lobby, new elevators, new HVAC, new windows, and a new facade
- Full single-floor or multi-floor contiguous presence in boutique, 11-story building
- Column free floors area conducive to a variety of tenant and industry specific layouts
- Views of Rockefeller Center and Fifth Avenue
- 24/7 security with additional key card access
- Easily accessible by BDFM4567SN08WE lines, Grand Central Terminal, Penn Station, and Citi Bike