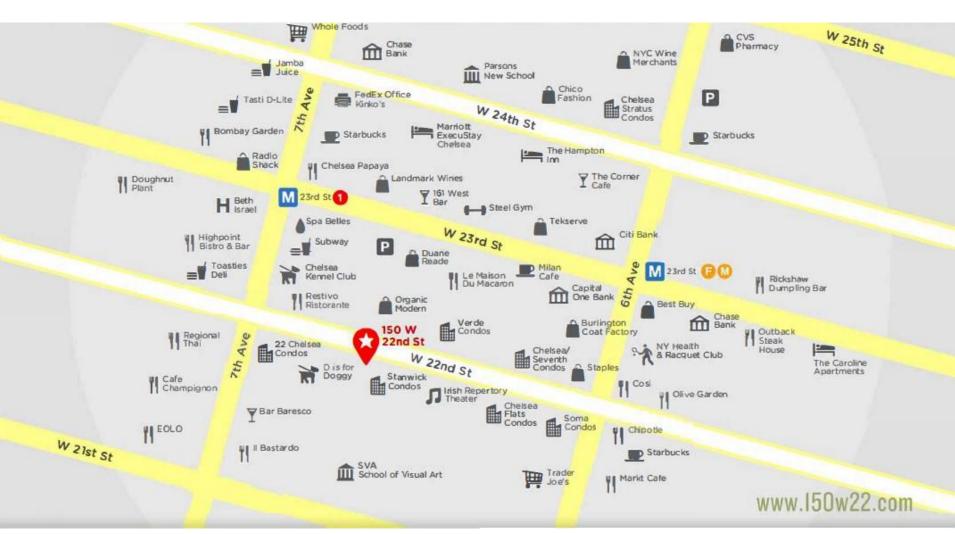

## **ENTIRE 6TH FLOOR: 6,900 SF**

## CAN BE DELIVERED FURNISHED

- 2 Conference rooms + 2 break-out rooms/offices
- Wet pantry, 3 private private bathrooms
- Windows on 3 sides, good natural light
- Hardwood floors + 11' exposed ceilings
- 24/7 Tenant-controlled hyac
- Flexible lease terms
- View of Hudson Yards

## **BUILDING FEATURES**

- Owner managed property, stable, long-term, responsive ownership. Precisely zero debt on the building
- No bureaucracy: every tenant has asset manager's cell #
- Brand new 24/7 automatic service elevator
- Wired for Pilot Fiber, Spectrum Fiber, Gigstreem, Signalpoint, M5
  Networks, Rainbow Broadband











Quiet Chelsea block w/ parking garage. One block from the 1, F, M + PATH Trains