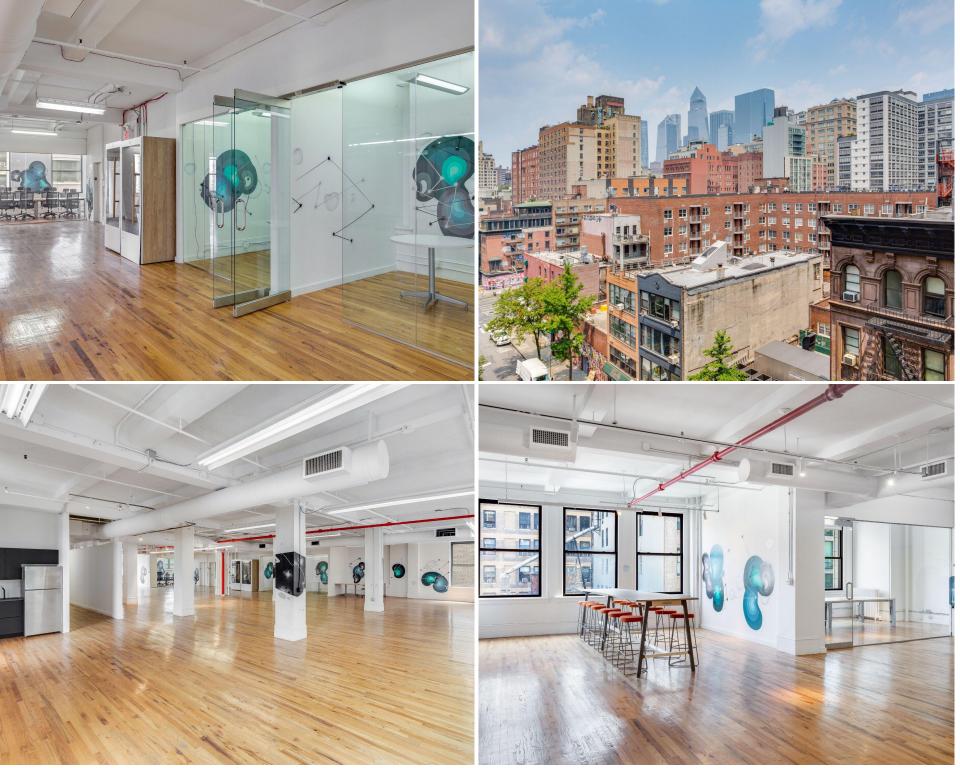

## **ENTIRE 6TH FLOOR: 6,900 SF**

## CAN BE DELIVERED FURNISHED

- 2 Conference rooms + 2 break-out rooms/offices
- Wet pantry, 3 private private bathrooms
- Windows on 3 sides, good natural light
- Hardwood floors + 11' exposed ceilings
- 24/7 Tenant-controlled hyac
- Flexible lease terms
- View of Hudson Yards