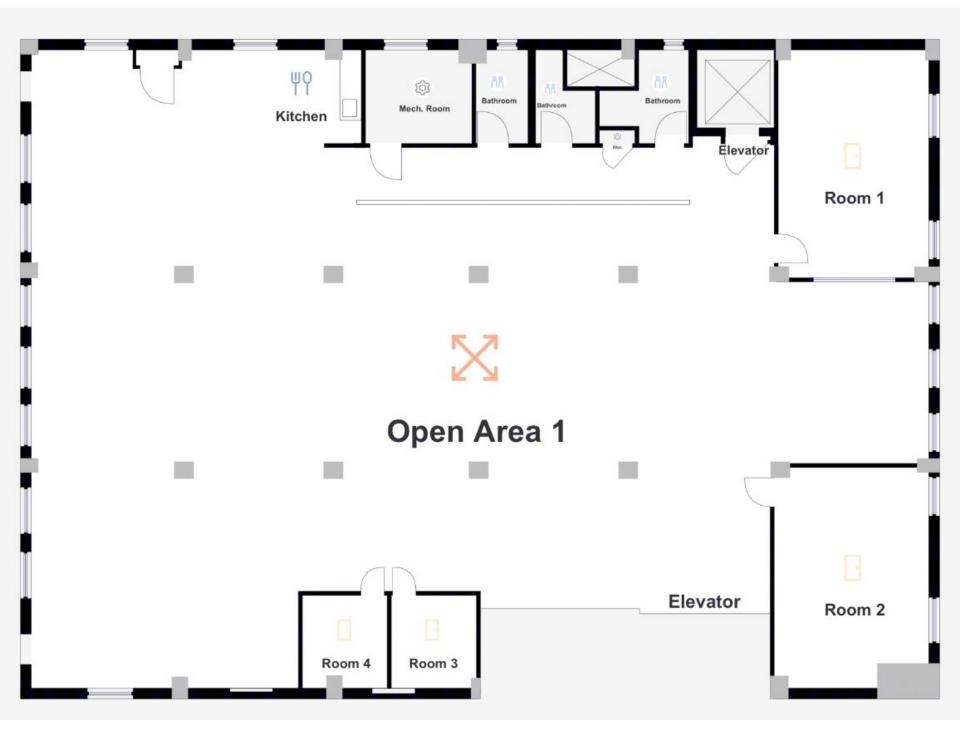

## **ENTIRE 6TH FLOOR: 6,900 SF**

## CAN BE DELIVERED FURNISHED

- 2 Conference rooms + 2 break-out rooms/offices
- Wet pantry, 3 private private bathrooms
- Windows on 3 sides, good natural light
- Hardwood floors + 11' exposed ceilings
- 24/7 Tenant-controlled hyac
- Flexible lease terms
- View of Hudson Yards