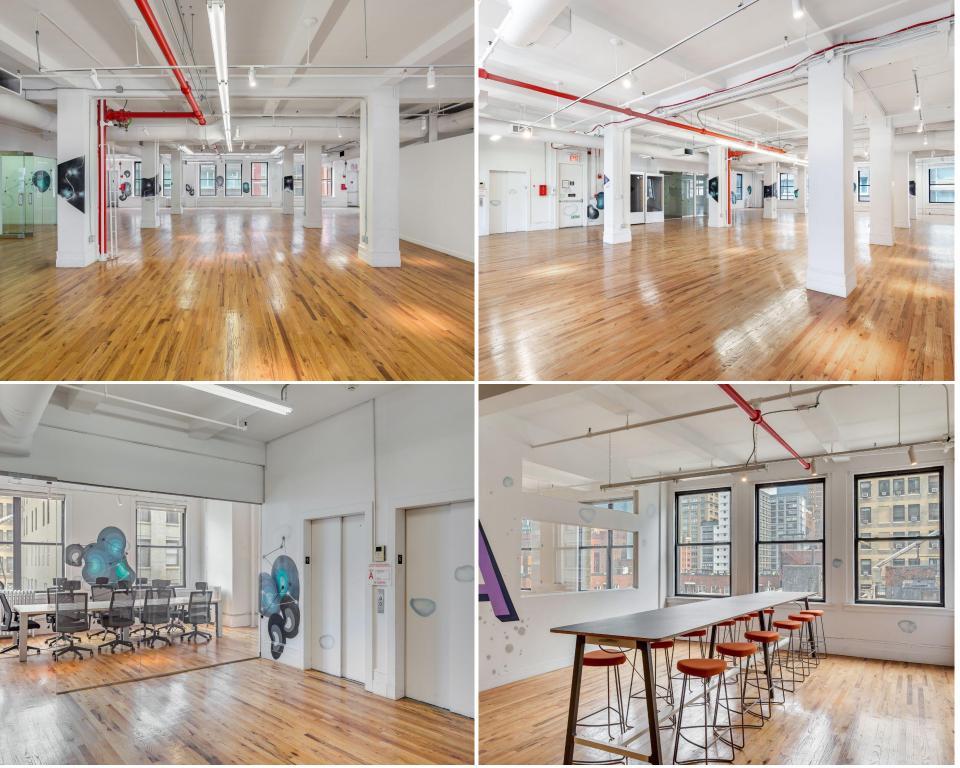

## **ENTIRE 6TH FLOOR: 6,900 SF**

## CAN BE DELIVERED FURNISHED

- 2 Conference rooms + 2 break-out rooms/offices
- Wet pantry, 3 private private bathrooms
- Windows on 3 sides, good natural light
- Hardwood floors + 11' exposed ceilings
- 24/7 Tenant-controlled hyac
- Flexible lease terms
- View of Hudson Yards