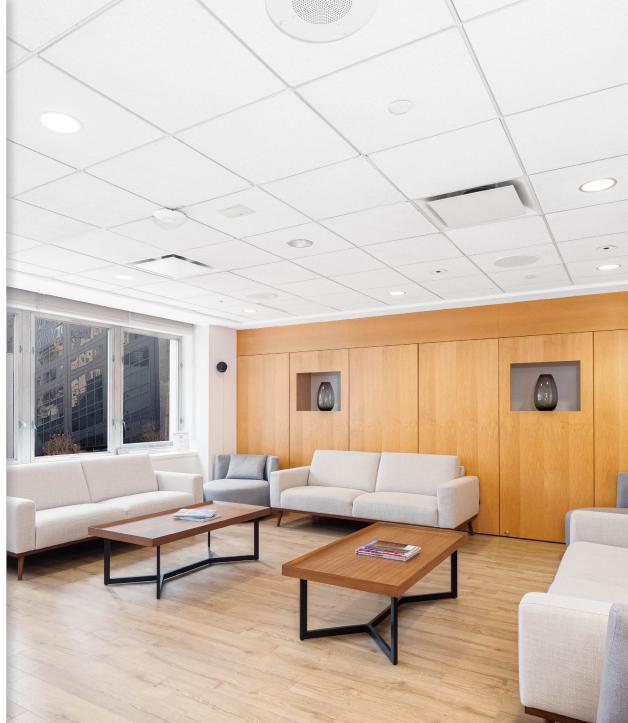

## FULL SECOND FLOOR **MEDICAL OFFICE** FOR SUBLEASE

PRICE\$38,687/MONTHAPPROX SIZE6,929+/- RSF (INCL. 400 RSF STORAGE)TERMJULY 31ST 2033POSSESSIONARRANGED

## 60 EAST 56TH STREET, FL2 BETWEEN PARK AND MADISON AVENUE

## LAYOUT

- WAITING AREA
- RECEPTION
- SECONDARY RECEPTION
- PROCEDURE/OPERATING ROOM
- RECOVERY ROOM
- TWELVE (12) EXAM ROOMS
- FOUR (4) OFFICES/CONSULTS
- ADDITIONAL FEATURES
- FULL FLOOR SUITE
- DIRECT ELEVATOR ACCESS (TWO CARS)
- PRISTINE INSTALLATION
- CENTRAL AIR CONDITIONING
- SPEAKER SYSTEM
- ADAPTABLE TO ANY MEDICAL SPECIALTY