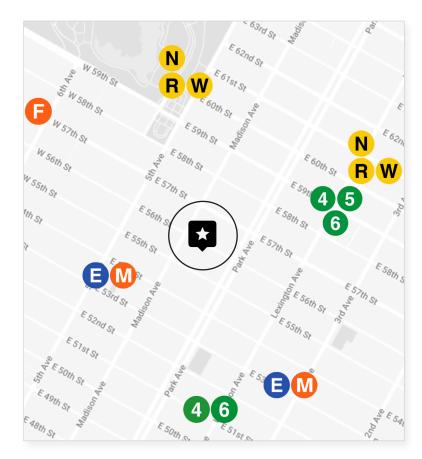

## FULL SECOND FLOOR **MEDICAL OFFICE** FOR SUBLEASE

PRICE\$38,687/MONTHAPPROX SIZE6,929+/- RSF (INCL. 400 RSF STORAGE)TERMJULY 31ST 2033POSSESSIONARRANGED

## 60 EAST 56TH STREET, FL2 BETWEEN PARK AND MADISON AVENUE

## LAYOUT

- WAITING AREA
- RECEPTION
- SECONDARY RECEPTION
- PROCEDURE/OPERATING ROOM
- RECOVERY ROOM
- TWELVE (12) EXAM ROOMS
- FOUR (4) OFFICES/CONSULTS
- ADDITIONAL FEATURES
- FULL FLOOR SUITE
- DIRECT ELEVATOR ACCESS (TWO CARS)
- PRISTINE INSTALLATION
- CENTRAL AIR CONDITIONING
- SPEAKER SYSTEM
- ADAPTABLE TO ANY MEDICAL SPECIALTY