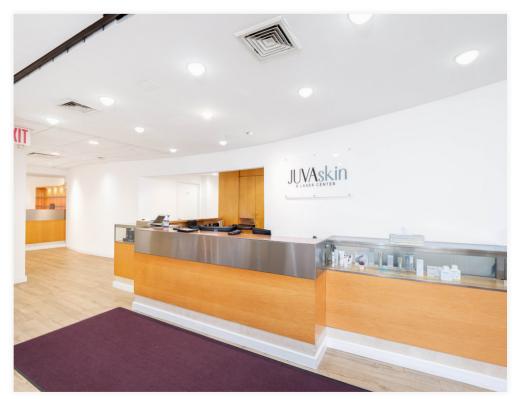

## FULL SECOND FLOOR **MEDICAL OFFICE** FOR SUBLEASE

PRICE\$38,687/MONTHAPPROX SIZE6,929+/- RSF (INCL. 400 RSF STORAGE)TERMJULY 31ST 2033POSSESSIONARRANGED

## 60 EAST 56TH STREET, FL2 BETWEEN PARK AND MADISON AVENUE

## LAYOUT

- WAITING AREA
- RECEPTION
- SECONDARY RECEPTION
- PROCEDURE/OPERATING ROOM
- RECOVERY ROOM
- TWELVE (12) EXAM ROOMS
- FOUR (4) OFFICES/CONSULTS
- ADDITIONAL FEATURES
- FULL FLOOR SUITE
- DIRECT ELEVATOR ACCESS (TWO CARS)
- PRISTINE INSTALLATION
- CENTRAL AIR CONDITIONING
- SPEAKER SYSTEM
- ADAPTABLE TO ANY MEDICAL SPECIALTY