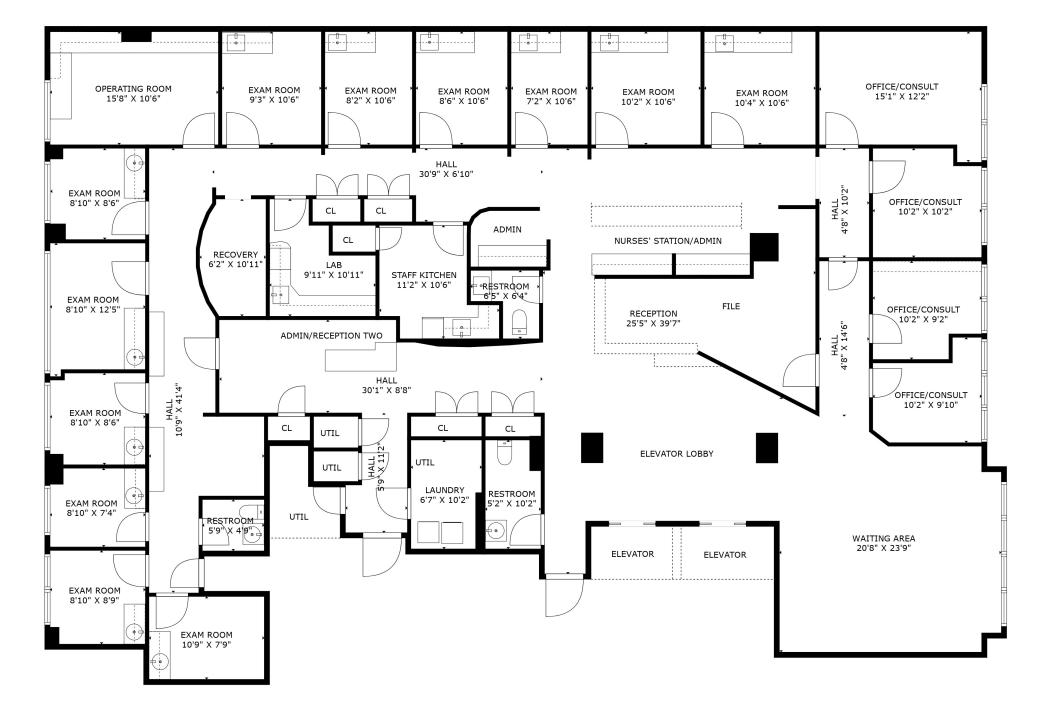

## LAYOUT

- WAITING AREA
- RECEPTION
- SECONDARY RECEPTION
- PROCEDURE/OPERATING ROOM
- RECOVERY ROOM
- TWELVE (12) EXAM ROOMS
- FOUR (4) OFFICES/CONSULTS
- ADDITIONAL FEATURES
- FULL FLOOR SUITE
- DIRECT ELEVATOR ACCESS (TWO CARS)
- PRISTINE INSTALLATION
- CENTRAL AIR CONDITIONING
- SPEAKER SYSTEM
- ADAPTABLE TO ANY MEDICAL SPECIALTY

- LAUNDRY ROOM
- LAB
- NURSES' STATION
- ADMIN OFFICE
- STAFF KITCHEN/LOUNGE
- THREE (3) RESTROOMS
- SIX (6) CLOSETS