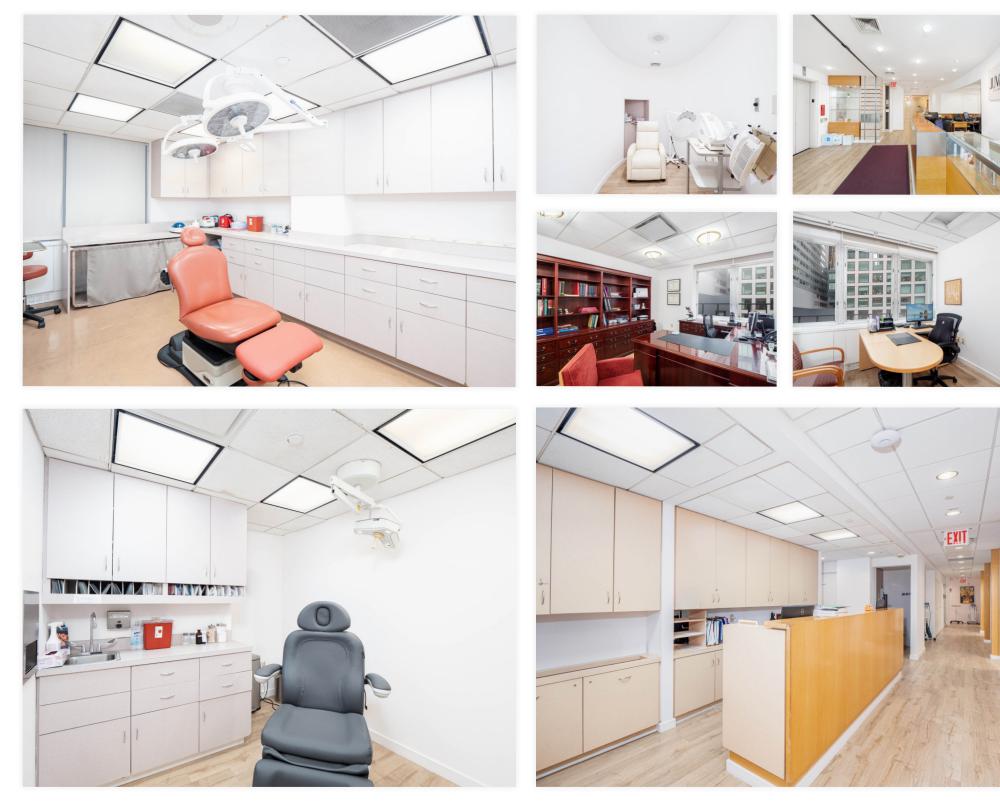

## LAYOUT

- WAITING AREA
- RECEPTION
- SECONDARY RECEPTION
- PROCEDURE/OPERATING ROOM
- RECOVERY ROOM
- TWELVE (12) EXAM ROOMS
- FOUR (4) OFFICES/CONSULTS
- ADDITIONAL FEATURES
- FULL FLOOR SUITE
- DIRECT ELEVATOR ACCESS (TWO CARS)
- PRISTINE INSTALLATION
- CENTRAL AIR CONDITIONING
- SPEAKER SYSTEM
- ADAPTABLE TO ANY MEDICAL SPECIALTY

- LAUNDRY ROOM
- LAB
- NURSES' STATION
- ADMIN OFFICE
- STAFF KITCHEN/LOUNGE
- THREE (3) RESTROOMS
- SIX (6) CLOSETS