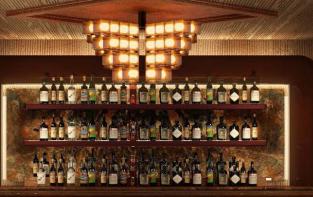

The First Floor features an elevated and approachable bar area for creative cocktails and exciting conversation, as well as the main dining area—a combination of post modern New York influences and the approachable and comfortable design Double Knot is known for.

The Cellar is a rich, layered experience with bold lighting and plush textures, featuring a private dining experience for moments of intimacy, quiet conversation and connection.