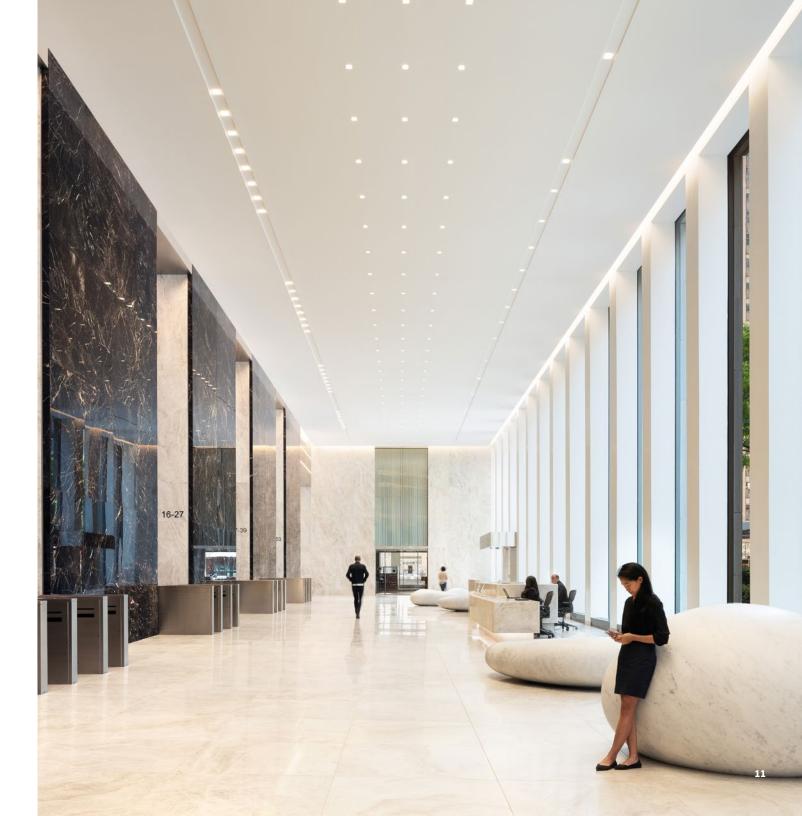

#### A BOLD NEW FIRST IMPRESSION

Mitsui Fudosan engaged worldrenowned architectural firm FXcollaborative to conceptualize the reimagination of 1251's world class lobby.

Soaring 30-foot high ceilings are coupled with floor-to-ceiling glass on the north and south ends, allowing for a modern, highly stylized first impression. Elevator systems have also been updated with destination dispatch.