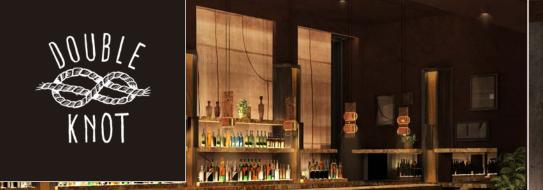

Pictured above and below are renderings of the new USA flagship, while the photos on the left serve as inspiration from the original location in Rome.

Double Knot is a sushi restaurant with an intricate focus on interior design, pulling from local and cultural influences to provide a layered experience.

The First Floor features an elevated and approachable bar area for creative cocktails and exciting conversation, as well as the main dining area—a combination of post modern New York influences and the approachable and comfortable design Double Knot is known for.