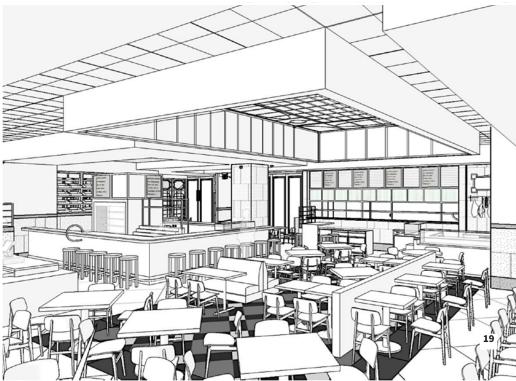

**Ginger Sapori & Salute NYC** is an innovative restaurant concept, focusing on the Italian Mediterranean diet with subtle international touches. It will be opening its first USA flagship location at 1251 Avenue of the Americas in 2025.

Pictured above and below are renderings of the new USA flagship, while the photos on the left serve as inspiration from the original location in Rome.

Double Knot is a sushi restaurant with an intricate focus on interior design, pulling from local and cultural influences to provide a layered experience.