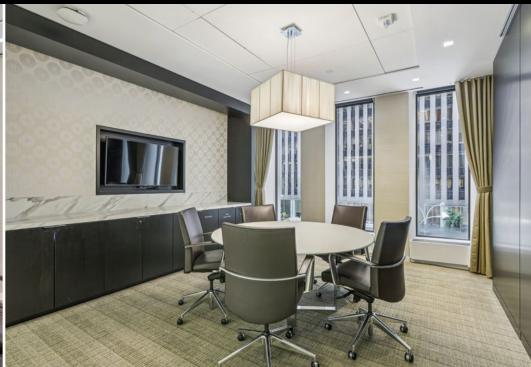

Experience 'nothing ordinary' at 1251.

| ENTIRE 42nd Floor     | 44,100 RSF |
|-----------------------|------------|
| PARTIAL 41st Floor    | 22,439 RSF |
| ENTIRE<br>36th Floor  | 42,800 RSF |
| PARTIAL<br>35th Floor | 28,785 RSF |
| ENTIRE<br>2nd Floor   | 61,200 RSF |

- Rare full floors with incredible views on four sides
- Highly efficient floor plate with only six columns outside the core
- Low profile perimeter convector system
- Building lobby renovated
- New amenity center featuring conferencing, food and beverage opening January 2025
- New restaurants all opening in 2025 including Duke Café, Ginger and Double Knot

## PHOTOS | Reception & Support Desk

## 2ND FLOOR







# PHOTOS | Workstations & Kitchen

# 2ND FLOOR









# PHOTOS | Conference & Offices

## 2ND FLOOR









#### A BOLD NEW FIRST IMPRESSION

Mitsui Fudosan engaged worldrenowned architectural firm FXcollaborative to conceptualize the reimagination of 1251's world class lobby.

Soaring 30-foot high ceilings are coupled with floor-to-ceiling glass on the north and south ends, allowing for a modern, highly stylized first impression. Elevator systems have also been updated with destination dispatch.





#### AMENITIES LOUNGE

Mitsui Fudosan recognizes the importance of world class amenities to compliment its new modern lobby. and the second second

Currently underway, 1251 will soon unveil an 8,000 SF amenity/lifestyle center on the concourse level.























**Ginger Sapori & Salute NYC** is an innovative restaurant concept, focusing on the Italian Mediterranean diet with subtle