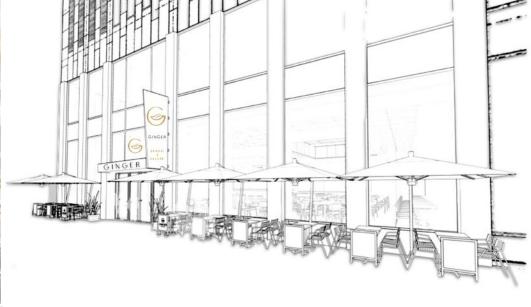

**Ginger Sapori & Salute NYC** is an innovative restaurant concept, focusing on the Italian Mediterranean diet with subtle international touches. It will be opening its first USA flagship location at 1251 Avenue of the Americas in 2025.

Pictured above and below are renderings of the new USA flagship, while the photos on the left serve as inspiration from the original location in Rome.

Double Knot is a sushi restaurant with an intricate focus on interior design, pulling from local and cultural influences to provide a layered experience.