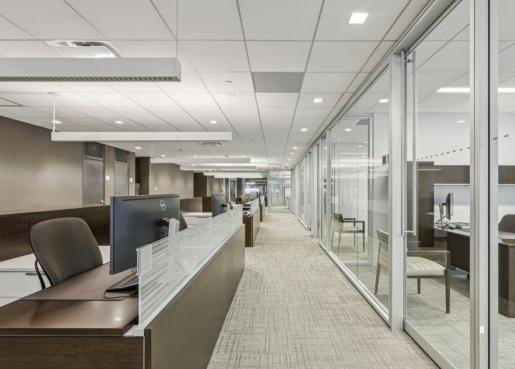

NARY**



FULL FLOOR AVAILABILITIES AT



#### **FULL FLOOR** AVAILABILITIES AT 1251 AVENUE OF THE AMERICAS

Experience 'nothing ordinary' at 1251.

| ENTIRE 42nd Floor     | 44,100 RSF |
|-----------------------|------------|
| PARTIAL 41st Floor    | 22,439 RSF |
| ENTIRE<br>36th Floor  | 42,800 RSF |
| PARTIAL<br>35th Floor | 28,785 RSF |
| ENTIRE<br>2nd Floor   | 61,200 RSF |

- Rare full floors with incredible views on four sides
- Highly efficient floor plate with only six columns outside the core
- Low profile perimeter convector system
- Building lobby renovated
- New amenity center featuring conferencing, food and beverage opening January 2025
- New restaurants all opening in 2025 including Duke Café, Ginger and Double Knot

## PHOTOS | Reception & Support Desk

## 2ND FLOOR







# PHOTOS | Workstations & Kitchen

# 2ND FLOOR









# PHOTOS | Conference & Offices

## 2ND FLOOR









#### A BOLD NEW FIRST IMPRESSION

Mitsui Fudosan engaged worldrenowned architectural firm FXcollaborative to conceptualize the reimagination of 1251's world class lobby.

Soaring 30-foot high ceilings are coupled with floor-to-ceiling glass on the north and south ends, allowing for a modern, highly stylized first impression. Elevator systems have also been updated with destination dispatch.





#### AMENITIES LOUNGE

Mitsui Fudosan recognizes the importance of world class amenities to compliment its new modern lobby. and the second second

Currently underway, 1251 will soon unveil an 8,000 SF amenity/lifestyle center on the concourse level.























**Ginger Sapor