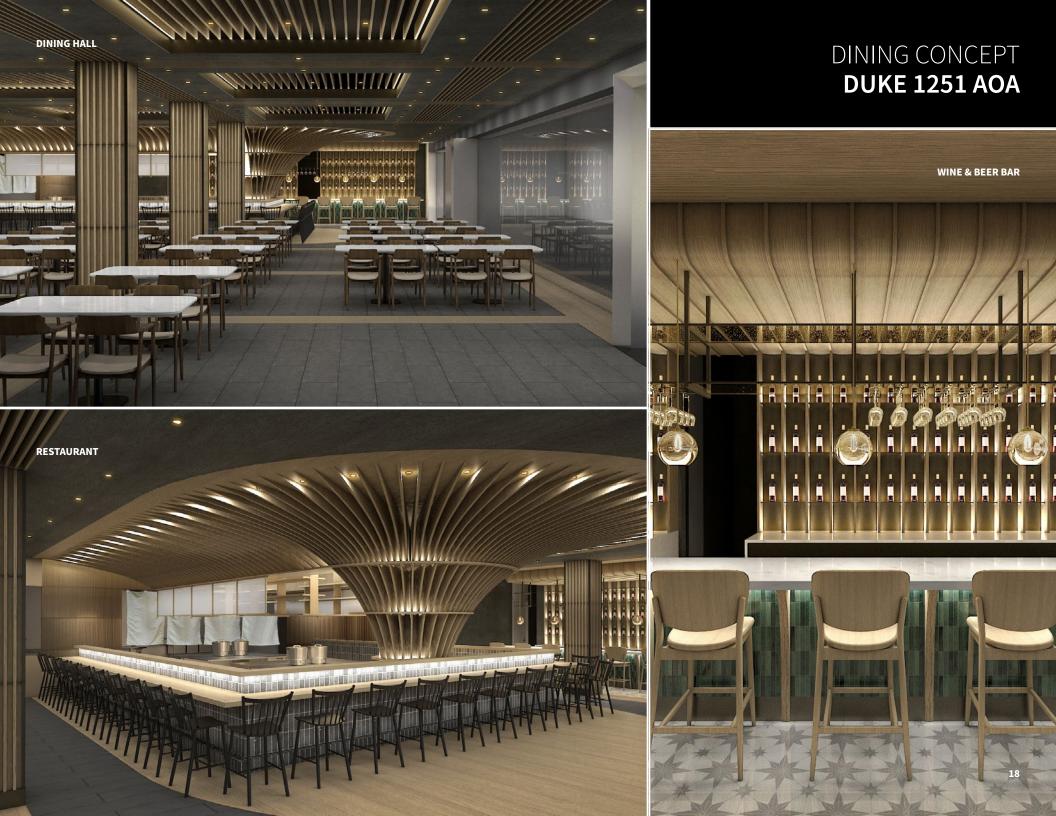

- Rare full floors with incredible views on four sides
- Highly efficient floor plate with only six columns outside the core
- Low profile perimeter convector system
- Building lobby renovated
- New amenity center featuring conferencing, food and beverage opening January 2025
- New restaurants all opening in 2025 including Duke Café, Ginger and Double Knot