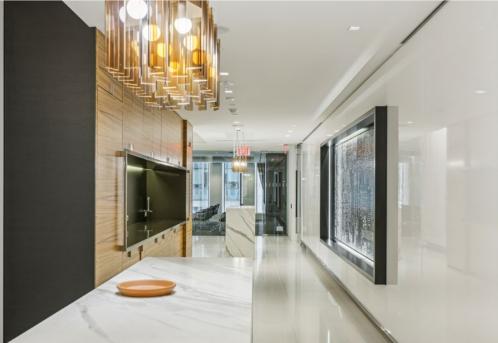

L FLOOR** AVAILABILITIES AT 1251 AVENUE OF THE AMERICAS

Experience 'nothing ordinary' at 1251.

| ENTIRE 42nd Floor     | 44,100 RSF |
|-----------------------|------------|
| PARTIAL 41st Floor    | 22,439 RSF |
| ENTIRE<br>36th Floor  | 42,800 RSF |
| PARTIAL<br>35th Floor | 28,785 RSF |
| ENTIRE<br>2nd Floor   | 61,200 RSF |

- Rare full floors with incredible views on four sides
- Highly efficient floor plate with only six columns outside the core
- Low profile perimeter convector system
- Building lobby renovated
- New amenity center featuring conferencing, food and beverage opening January 2025
- New restaurants all opening in 2025 including Duke Café, Ginger and Double Knot

## PHOTOS | Reception & Support Desk

## 2ND FLOOR







# PHOTOS | Workstations & Kitchen

# 2ND FLOOR









# PHOTOS | Conference & Offices

## 2ND FLOOR









#### A BOLD NEW FIRST IMPRESSION

Mitsui Fudosan engaged worldrenowned architectural firm FXcollaborative to conceptualize the reimagination of 1251's world class lobby.

Soaring 30-foot high ceilings are coupled with floor-to-ceiling glass on the north and south ends, allowing for a modern, highly stylized first impression. Elevator systems have also been updated with destination dispatch.





#### AMENITIES LOUNGE

Mitsui Fudosan recognizes the importance of world class amenities to compliment its new modern lobby. and the second second

Currently underway, 1251 will soon unveil an 8,000 SF amenity/lifestyle center on the concourse level.























**Ginger Sapori & Salute NYC** is an innovative restaurant concept