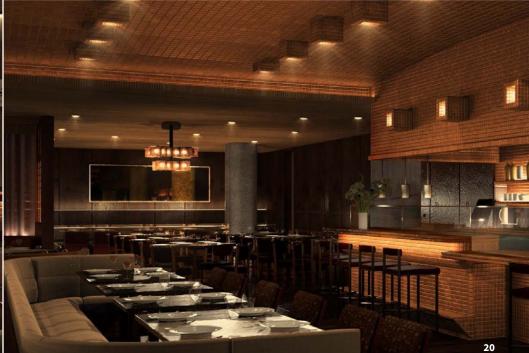

Pictured above and below are renderings of the new USA flagship, while the photos on the left serve as inspiration from the original location in Rome.

Double Knot is a sushi restaurant with an intricate focus on interior design, pulling from local and cultural influences to provide a layered experience.

The First Floor features an elevated and approachable bar area for creative cocktails and exciting conversation, as well as the main dining area—a combination of post modern New York influences and the approachable and comfortable design Double Knot is known for.