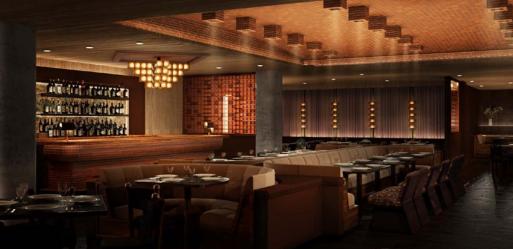

Pictured above and below are renderings of the new USA flagship, while the photos on the left serve as inspiration from the original location in Rome.

Double Knot is a sushi restaurant with an intricate focus on interior design, pulling from local and cultural influences to provide a layered experience.

The First Floor features an elevated and approachable bar area for creative cocktails and exciting conversation, as well as the main dining area—a combination of post modern New York influences and the approachable and comfortable design Double Knot is known for.

The Cellar is a rich, layered experience with bold lighting and plush textures, featuring a private dining experience for moments of intimacy, quiet conversation and connection.