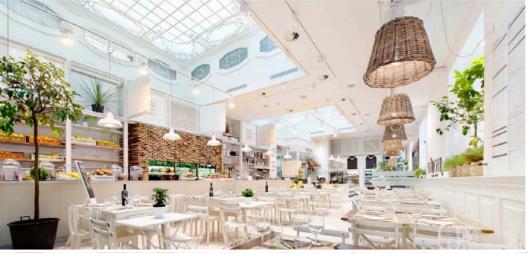

**Ginger Sapori & Salute NYC** is an innovative restaurant concept, focusing on the Italian Mediterranean diet with subtle international touches. It will be opening its first USA flagship location at 1251 Avenue of the Americas in 2025.

Pictured above and below are renderings of the new USA flagship, while the photos on the left serve as inspiration from the original location in Rome.

Double Knot is a sushi restaurant with an intricate focus on interior design, pulling from local and cultural influences to provide a layered experience.