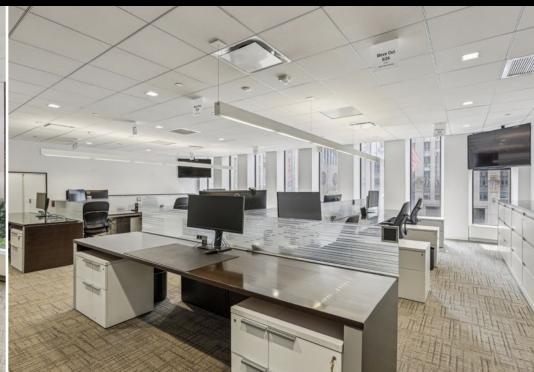

FLOOR** AVAILABILITIES AT 1251 AVENUE OF THE AMERICAS

Experience 'nothing ordinary' at 1251.

| ENTIRE 42nd Floor     | 44,100 RSF |
|-----------------------|------------|
| PARTIAL 41st Floor    | 22,439 RSF |
| ENTIRE<br>36th Floor  | 42,800 RSF |
| PARTIAL<br>35th Floor | 28,785 RSF |
| ENTIRE<br>2nd Floor   | 61,200 RSF |

- Rare full floors with incredible views on four sides
- Highly efficient floor plate with only six columns outside the core
- Low profile perimeter convector system
- Building lobby renovated
- New amenity center featuring conferencing, food and beverage opening January 2025
- New restaurants all opening in 2025 including Duke Café, Ginger and Double Knot

## PHOTOS | Reception & Support Desk

## 2ND FLOOR







# PHOTOS | Workstations & Kitchen

# 2ND FLOOR









# PHOTOS | Conference & Offices

## 2ND FLOOR









#### A BOLD NEW FIRST IMPRESSION

Mitsui Fudosan engaged worldrenowned architectural firm FXcollaborative to conceptualize the reimagination of 1251's world class lobby.

Soaring 30-foot high ceilings are coupled with floor-to-ceiling glass on the north and south ends, allowing for a modern, highly stylized first impression. Elevator systems have also been updated with destination dispatch.





#### AMENITIES LOUNGE

Mitsui Fudosan recognizes the importance of world class amenities to compliment its new modern lobby. and the second second

Currently underway, 1251 will soon unveil an 8,000 SF amenity/lifestyle center on the concourse level.























**Ginger Sapori & Salute NYC** is an innovative restaurant concept,