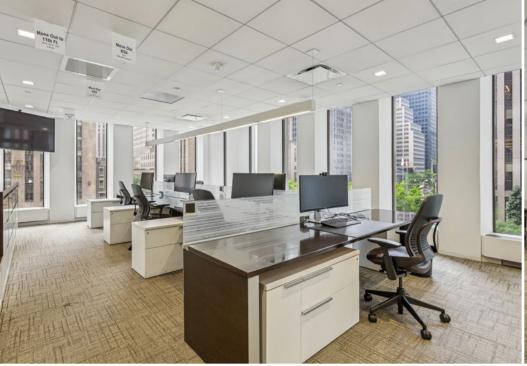

ULL FLOOR** AVAILABILITIES AT 1251 AVENUE OF THE AMERICAS

Experience 'nothing ordinary' at 1251.

| ENTIRE 42nd Floor     | 44,100 RSF |
|-----------------------|------------|
| PARTIAL 41st Floor    | 22,439 RSF |
| ENTIRE<br>36th Floor  | 42,800 RSF |
| PARTIAL<br>35th Floor | 28,785 RSF |
| ENTIRE<br>2nd Floor   | 61,200 RSF |

- Rare full floors with incredible views on four sides
- Highly efficient floor plate with only six columns outside the core
- Low profile perimeter convector system
- Building lobby renovated
- New amenity center featuring conferencing, food and beverage opening January 2025
- New restaurants all opening in 2025 including Duke Café, Ginger and Double Knot

## PHOTOS | Reception & Support Desk

## 2ND FLOOR







# PHOTOS | Workstations & Kitchen

# 2ND FLOOR









# PHOTOS | Conference & Offices

## 2ND FLOOR









#### A BOLD NEW FIRST IMPRESSION

Mitsui Fudosan engaged worldrenowned architectural firm FXcollaborative to conceptualize the reimagination of 1251's world class lobby.

Soaring 30-foot high ceilings are coupled with floor-to-ceiling glass on the north and south ends, allowing for a modern, highly stylized first impression. Elevator systems have also been updated with destination dispatch.





#### AMENITIES LOUNGE

Mitsui Fudosan recognizes the importance of world class amenities to compliment its new modern lobby. and the second second

Currently underway, 1251 will soon unveil an 8,000 SF amenity/lifestyle center on the concourse level.























**Ginger Sapori & Salute NYC** is an innovative restaurant conce