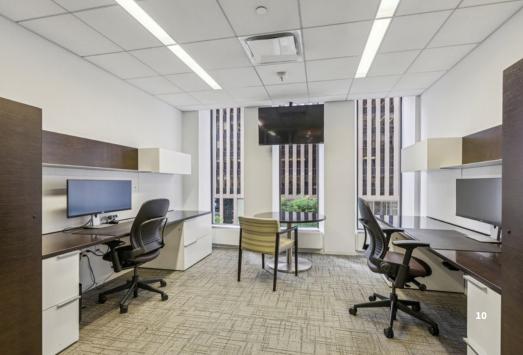

perience 'nothing ordinary' at 1251.

| ENTIRE 42nd Floor     | 44,100 RSF |
|-----------------------|------------|
| PARTIAL 41st Floor    | 22,439 RSF |
| ENTIRE<br>36th Floor  | 42,800 RSF |
| PARTIAL<br>35th Floor | 28,785 RSF |
| ENTIRE<br>2nd Floor   | 61,200 RSF |

- Rare full floors with incredible views on four sides
- Highly efficient floor plate with only six columns outside the core
- Low profile perimeter convector system
- Building lobby renovated
- New amenity center featuring conferencing, food and beverage opening January 2025
- New restaurants all opening in 2025 including Duke Café, Ginger and Double Knot

## PHOTOS | Reception & Support Desk

## 2ND FLOOR







# PHOTOS | Workstations & Kitchen

# 2ND FLOOR









# PHOTOS | Conference & Offices

## 2ND FLOOR









#### A BOLD NEW FIRST IMPRESSION

Mitsui Fudosan engaged worldrenowned architectural firm FXcollaborative to conceptualize the reimagination of 1251's world class lobby.

Soaring 30-foot high ceilings are coupled with floor-to-ceiling glass on the north and south ends, allowing for a modern, highly stylized first impression. Elevator systems have also been updated with destination dispatch.





#### AMENITIES LOUNGE

Mitsui Fudosan recognizes the importance of world class amenities to compliment its new modern lobby. and the second second

Currently underway, 1251 will soon unveil an 8,000 SF amenity/lifestyle center on the concourse level.























**Ginger Sapori & Salute NYC** is an innovative restaurant concept, focusing on the Italian Mediterranean diet with subtle in