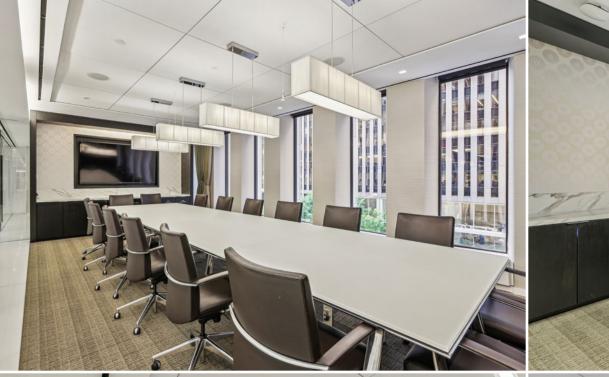

AS

Experience 'nothing ordinary' at 1251.

| ENTIRE 42nd Floor     | 44,100 RSF |
|-----------------------|------------|
| PARTIAL 41st Floor    | 22,439 RSF |
| ENTIRE<br>36th Floor  | 42,800 RSF |
| PARTIAL<br>35th Floor | 28,785 RSF |
| ENTIRE<br>2nd Floor   | 61,200 RSF |

- Rare full floors with incredible views on four sides
- Highly efficient floor plate with only six columns outside the core
- Low profile perimeter convector system
- Building lobby renovated
- New amenity center featuring conferencing, food and beverage opening January 2025
- New restaurants all opening in 2025 including Duke Café, Ginger and Double Knot

## PHOTOS | Reception & Support Desk

## 2ND FLOOR







# PHOTOS | Workstations & Kitchen

# 2ND FLOOR









# PHOTOS | Conference & Offices

## 2ND FLOOR









#### A BOLD NEW FIRST IMPRESSION

Mitsui Fudosan engaged worldrenowned architectural firm FXcollaborative to conceptualize the reimagination of 1251's world class lobby.

Soaring 30-foot high ceilings are coupled with floor-to-ceiling glass on the north and south ends, allowing for a modern, highly stylized first impression. Elevator systems have also been updated with destination dispatch.





#### AMENITIES LOUNGE

Mitsui Fudosan recognizes the importance of world class amenities to compliment its new modern lobby. and the second second

Currently underway, 1251 will soon unveil an 8,000 SF amenity/lifestyle center on the concourse level.























**Ginger Sapori & Salute NYC** is an innovative restaurant concept, focusing on the Italian Mediterranean diet with sub