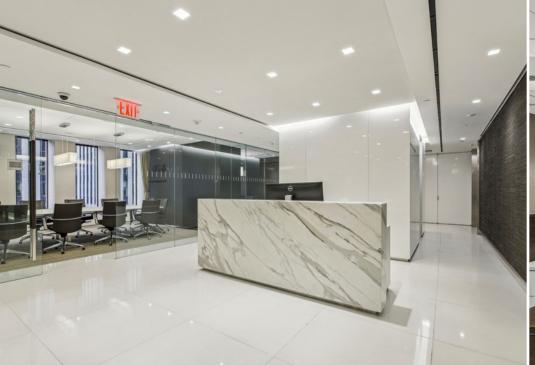

DINARY**



FULL FLOOR AVAILABILITIES AT



#### **FULL FLOOR** AVAILABILITIES AT 1251 AVENUE OF THE AMERICAS

Experience 'nothing ordinary' at 1251.

| ENTIRE 42nd Floor     | 44,100 RSF |
|-----------------------|------------|
| PARTIAL 41st Floor    | 22,439 RSF |
| ENTIRE<br>36th Floor  | 42,800 RSF |
| PARTIAL<br>35th Floor | 28,785 RSF |
| ENTIRE<br>2nd Floor   | 61,200 RSF |

- Rare full floors with incredible views on four sides
- Highly efficient floor plate with only six columns outside the core
- Low profile perimeter convector system
- Building lobby renovated
- New amenity center featuring conferencing, food and beverage opening January 2025
- New restaurants all opening in 2025 including Duke Café, Ginger and Double Knot

## PHOTOS | Reception & Support Desk

## 2ND FLOOR







# PHOTOS | Workstations & Kitchen

# 2ND FLOOR









# PHOTOS | Conference & Offices

## 2ND FLOOR









#### A BOLD NEW FIRST IMPRESSION

Mitsui Fudosan engaged worldrenowned architectural firm FXcollaborative to conceptualize the reimagination of 1251's world class lobby.

Soaring 30-foot high ceilings are coupled with floor-to-ceiling glass on the north and south ends, allowing for a modern, highly stylized first impression. Elevator systems have also been updated with destination dispatch.





#### AMENITIES LOUNGE

Mitsui Fudosan recognizes the importance of world class amenities to compliment its new modern lobby. and the second second

Currently underway, 1251 will soon unveil an 8,000 SF amenity/lifestyle center on the concourse level.























**Ginger Sap