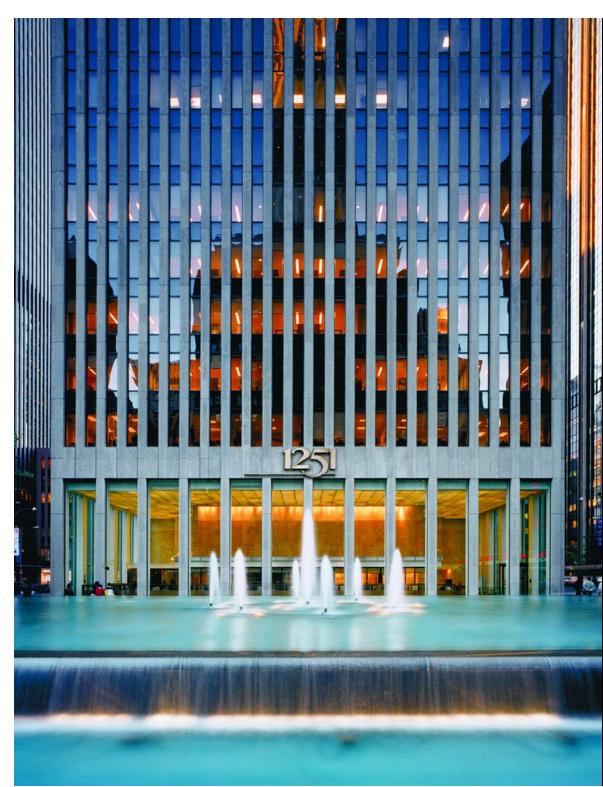

# **ORDINARY**

FULL FLOOR AVAILABILITIES AT

#### **FULL FLOOR** AVAILABILITIES AT 1251 AVENUE OF THE AMERICAS

Experience 'nothing ordinary' at 1251.

| ENTIRE 42nd Floor     | 44,100 RSF |
|-----------------------|------------|
| PARTIAL 41st Floor    | 22,439 RSF |
| ENTIRE<br>36th Floor  | 42,800 RSF |
| PARTIAL<br>35th Floor | 28,785 RSF |
| ENTIRE<br>2nd Floor   | 61,200 RSF |

- Rare full floors with incredible views on four sides
- Highly efficient floor plate with only six columns outside the core
- Low profile perimeter convector system
- Building lobby renovated
- New amenity center featuring conferencing, food and beverage opening January 2025
- New restaurants all opening in 2025 including Duke Café, Ginger and Double Knot