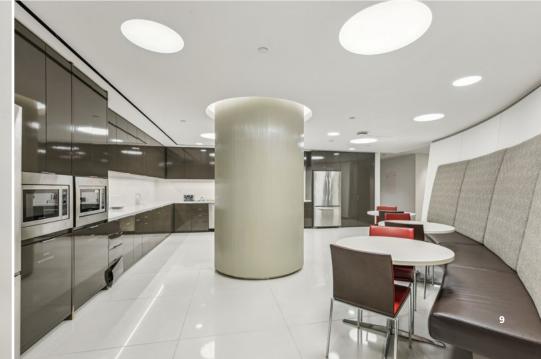

OOR** AVAILABILITIES AT 1251 AVENUE OF THE AMERICAS

Experience 'nothing ordinary' at 1251.

| ENTIRE 42nd Floor     | 44,100 RSF |
|-----------------------|------------|
| PARTIAL 41st Floor    | 22,439 RSF |
| ENTIRE<br>36th Floor  | 42,800 RSF |
| PARTIAL<br>35th Floor | 28,785 RSF |
| ENTIRE<br>2nd Floor   | 61,200 RSF |

- Rare full floors with incredible views on four sides
- Highly efficient floor plate with only six columns outside the core
- Low profile perimeter convector system
- Building lobby renovated
- New amenity center featuring conferencing, food and beverage opening January 2025
- New restaurants all opening in 2025 including Duke Café, Ginger and Double Knot

## PHOTOS | Reception & Support Desk

## 2ND FLOOR







# PHOTOS | Workstations & Kitchen

# 2ND FLOOR









# PHOTOS | Conference & Offices

## 2ND FLOOR









#### A BOLD NEW FIRST IMPRESSION

Mitsui Fudosan engaged worldrenowned architectural firm FXcollaborative to conceptualize the reimagination of 1251's world class lobby.

Soaring 30-foot high ceilings are coupled with floor-to-ceiling glass on the north and south ends, allowing for a modern, highly stylized first impression. Elevator systems have also been updated with destination dispatch.





#### AMENITIES LOUNGE

Mitsui Fudosan recognizes the importance of world class amenities to compliment its new modern lobby. and the second second

Currently underway, 1251 will soon unveil an 8,000 SF amenity/lifestyle center on the concourse level.























**Ginger Sapori & Salute NYC** is an innovative restaurant concept, fo