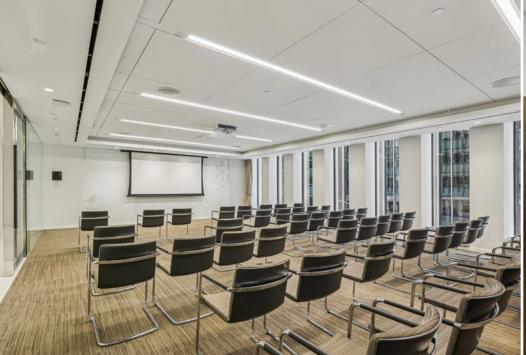

Experience 'nothing ordinary' at 1251.

| ENTIRE 42nd Floor     | 44,100 RSF |
|-----------------------|------------|
| PARTIAL 41st Floor    | 22,439 RSF |
| ENTIRE<br>36th Floor  | 42,800 RSF |
| PARTIAL<br>35th Floor | 28,785 RSF |
| ENTIRE<br>2nd Floor   | 61,200 RSF |

- Rare full floors with incredible views on four sides
- Highly efficient floor plate with only six columns outside the core
- Low profile perimeter convector system
- Building lobby renovated
- New amenity center featuring conferencing, food and beverage opening January 2025
- New restaurants all opening in 2025 including Duke Café, Ginger and Double Knot

## PHOTOS | Reception & Support Desk

## 2ND FLOOR







# PHOTOS | Workstations & Kitchen

# 2ND FLOOR









# PHOTOS | Conference & Offices

## 2ND FLOOR









#### A BOLD NEW FIRST IMPRESSION

Mitsui Fudosan engaged worldrenowned architectural firm FXcollaborative to conceptualize the reimagination of 1251's world class lobby.

Soaring 30-foot high ceilings are coupled with floor-to-ceiling glass on the north and south ends, allowing for a modern, highly stylized first impression. Elevator systems have also been updated with destination dispatch.





#### AMENITIES LOUNGE

Mitsui Fudosan recognizes the importance of world class amenities to compliment its new modern lobby. and the second second

Currently underway, 1251 will soon unveil an 8,000 SF amenity/lifestyle center on the concourse level.























**Ginger Sapori & Salute NYC** is an innovative restaurant concept, focusing on the Italian Mediterranean diet with subtl