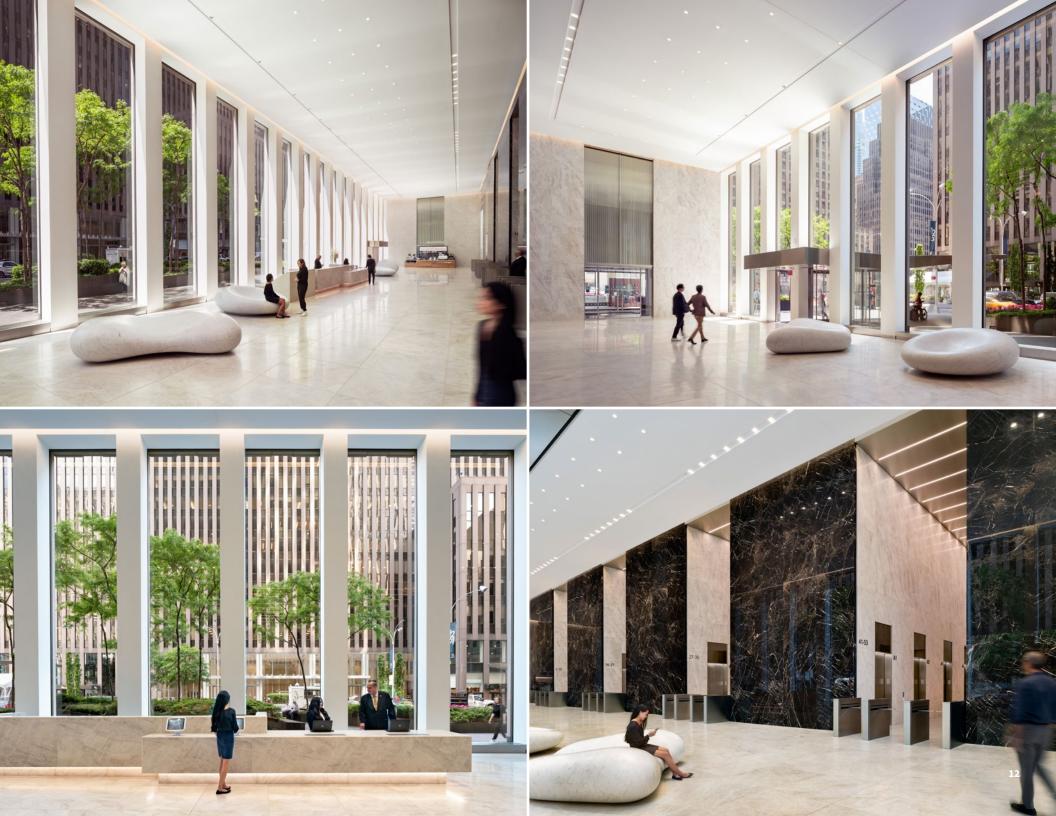

#### A BOLD NEW FIRST IMPRESSION

Mitsui Fudosan engaged worldrenowned architectural firm FXcollaborative to conceptualize the reimagination of 1251's world class lobby.

Soaring 30-foot high ceilings are coupled with floor-to-ceiling glass on the north and south ends, allowing for a modern, highly stylized first impression. Elevator systems have also been updated with destination dispatch.