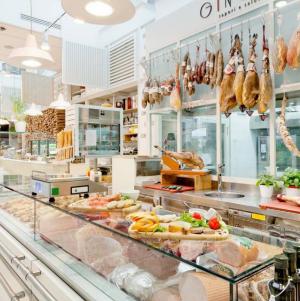

**Ginger Sapori & Salute NYC** is an innovative restaurant concept, focusing on the Italian Mediterranean diet with subtle international touches. It will be opening its first USA flagship location at 1251 Avenue of the Americas in 2025.

Pictured above and below are renderings of the new USA flagship, while the photos on the left serve as inspiration from the original location in Rome.

Double Knot is a sushi restaurant with an intricate focus on interior design, pulling from local and cultural influences to provide a layered experience.