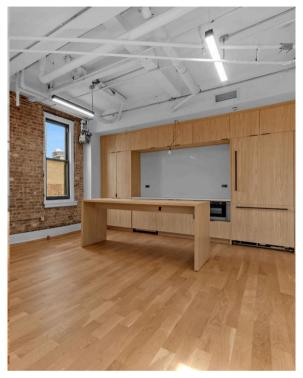

### THREE (3) SKYLIGHTS!

**Space Description** 

Introducing a brand new (July 2024) creative workspace featuring 9 ft glass meeting rooms, offices, and conference rooms.

This newly built space offers four (4) meetings rooms / offices, two (2) conference rooms, an open workstation area for 40 workstations, a custom kitchen with a built-in pantry island, a dining area with exposed brick and skylight with three (3) private restrooms.

The space boasts hardwood floors, exposed ceilings, new HVAC with oval ductwork, and 8 ft linear lighting. Unique features include three (3) skylights and windows on all four (4) sides with unobstructed north and south views.