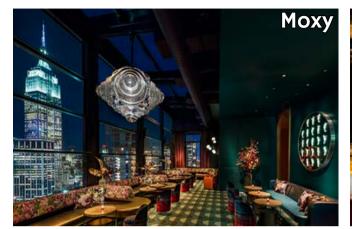

### FEATURING CHELSEA

Just one (1) block north of 104 West 27th Street is the Moxy hotel, a beautifully built and designed hotel with amazing food and drink, bars and a coffee shop in the base of the building. In addition the newly opened Equinox Gym (Opened August of 2023) is just a 2-minute walk from your front door. The area is surrounded by critically acclaimed restaurants, elegant bars and night venues. Nestled right off of the thriving NoMad neighborhood, this building puts your company at the center of a culinary scene brimming with critically acclaimed restaurants, elegant bars, and vibrant nightlife. NoMad's transformation makes it a magnet for top talent seeking a dynamic work-life balance.

### DISCOVERING THE NEIGHBORHOOD

Bars, Restaurants, and Hotels