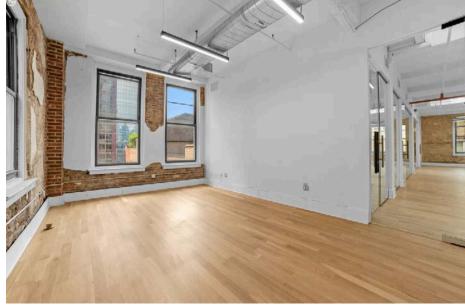

### THREE (3) SKYLIGHTS!

**Space Description** 

Introducing a brand new (July 2024) creative workspace featuring 9 ft glass meeting rooms, offices, and conference rooms.

This newly built space offers four (4) meetings rooms / offices, two (2) conference rooms, an open workstation area for 40 workstations, a custom kitchen with a built-in pantry island, a dining area with exposed brick and skylight with three (3) private restrooms.

The space boasts hardwood floors, exposed ceilings, new HVAC with oval ductwork, and 8 ft linear lighting. Unique features include three (3) skylights and windows on all four (4) sides with unobstructed north and south views.