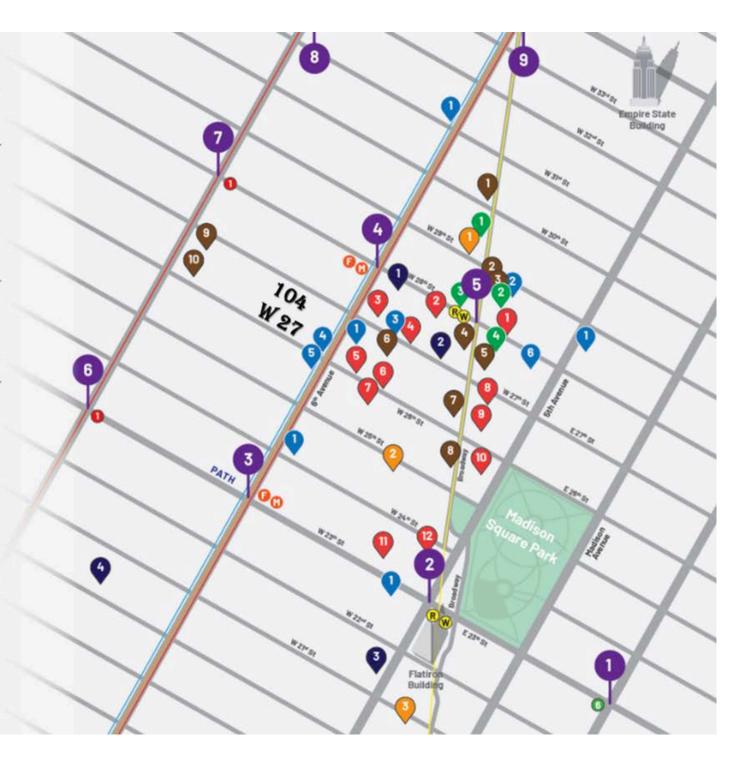

### **MAP OVERVIEW**

#### 104 West 27th Street

SURROUNDING (8 MINUTES WALK) MAP

#### RESTAURANTS

- M KAZU NORI
- PERGOLA
- WALDY'S WOOD
- OSCAR WILDE
- THE GREY DOG
- THE FLATIRON
- IVORY PEACOCK
- 230 FIFTH
- VIN SUR VINGT
- WAGAMAMA
- DEEP INDIAN EATALY
- **FITNESS**
- CROSSFIT NYC
- **EQUINOX NOMAD**
- ALO YOGA
- 4 BARRY'S

#### HOTELS

- VIRGIN HOTELS
- ACE HOTEL
- THE RITZ-CARLTON
  - THE NED

- 23<sup>HD</sup> STREET 6
- 23" STREET F. M.
- 28™ STREET F. M.
- 28™ STREET R. W

#### COFFEE

- STARBUCKS
- STUMPTOWN
- PATENT
- GREGORYS
- MARATHON
- THINK COFFEE

#### **ENTERTAINMENT**

- SWINGERS CRAZY GOLF
- ESCAPE THE ROOM
- SOCIETY BILLIARDS+BAR

#### **OUICK CASUALS**

- TONDA PIZZA
- JUICE GENERATION
- **3** BLACK SEED BAGELS
- TRADITAS PIZZA
- 5 SWEETGREEN
- 6 BOMBAY SANDWICH
- 7 PLNT BURGER
- 8 NAYA
- PLAYA BOWLS
- 10 CHIPOTLE

#### TRANSPORTATION

- - 7 28TH STREET 1, 2 23<sup>RD</sup> STREET R, W
    - PENN STATION
    - 9 HERALD SQUARE

8 23" STREET 1, 2

NOTE: <5-MINUTES WALK TO HERALD SQUARE (B. D. F. M. N. Q. R. W) < 8-MINUTES WALK TO PENN (1, 2, 3, A, C, E)