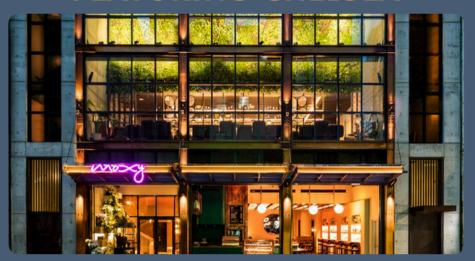

### FEATURING CHELSEA

Just one (1) block north of 104 West 27th Street is the Moxy hotel, a beautifully built and designed hotel with amazing food and drink, bars and a coffee shop in the base of the building. In addition the newly opened Equinox Gym (Opened August of 2023) is just a 2-minute walk from your front door. The area is surrounded by critically acclaimed restaurants, elegant bars and night venues. Nestled right off of the thriving NoMad neighborhood, this building puts your company at the center of a culinary scene brimming with critically acclaimed restaurants, elegant bars, and vibrant nightlife. NoMad's transformation makes it a magnet for top talent seeking a dynamic work-life balance.