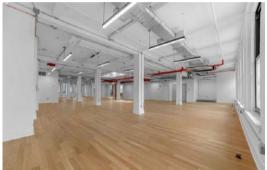

### PENTHOUSE FLOOR OPPORTUNITY

### THREE (3) SKYLIGHTS!

**Space Description** 

Introducing a brand new (July 2024) creative workspace featuring 9 ft glass meeting rooms, offices, and conference rooms.

This newly built space offers four (4) meetings rooms / offices, two (2) conference rooms, an open workstation area for 40 workstations, a custom kitchen with a built-in pantry island, a dining area with exposed brick and skylight with three (3) private restrooms.

The space boasts hardwood floors, exposed ceilings, new HVAC with oval ductwork, and 8 ft linear lighting. Unique features include three (3) skylights and windows on all four (4) sides with unobstructed north and south views.