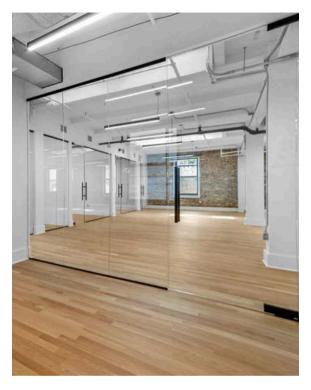

### THREE (3) SKYLIGHTS!

**Space Description** 

Introducing a brand new (July 2024) creative workspace featuring 9 ft glass meeting rooms, offices, and conference rooms.

This newly built space offers four (4) meetings rooms / offices, two (2) conference rooms, an open workstation area for 40 workstations, a custom kitchen with a built-in pantry island, a dining area with exposed brick and skylight with three (3) private restrooms.

The space boasts hardwood floors, exposed ceilings, new HVAC with oval ductwork, and 8 ft linear lighting. Unique features include three (3) skylights and windows on all four (4) sides with unobstructed north and south views.