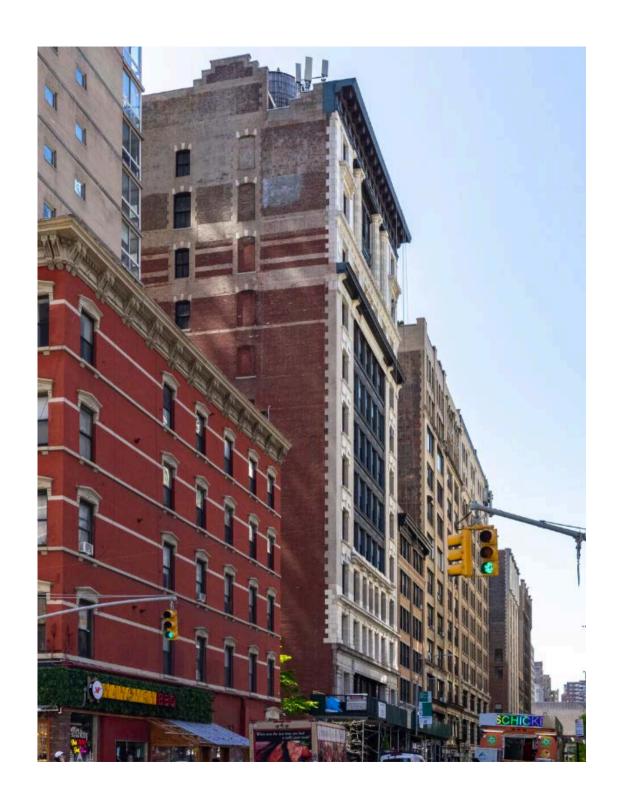

### 104 WEST 27TH STREET

#### **BUILDING OVERVIEW**

104 West 27th Street is a unique 60-foot-wide building that sits right off of Avenue of the Americas (less than 75 feet away).

The building has planned to update the lobby by year end, which is attended from 8 AM – 5 PM.

#### **BUILDING FEATURES**

12-story, 85,000 SF Office Building

**Boutique Full Floors** 

Some of the best restaurants nearby

Brand new tenant-controlled A/C