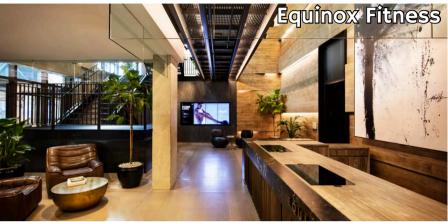

### FEATURING CHELSEA

Just one (1) block north of 104 West 27th Street is the Moxy hotel, a beautifully built and designed hotel with amazing food and drink, bars and a coffee shop in the base of the building. In addition the newly opened Equinox Gym (Opened August of 2023) is just a 2-minute walk from your front door. The area is surrounded by critically acclaimed restaurants, elegant bars and night venues. Nestled right off of the thriving NoMad neighborhood, this building puts your company at the center of a culinary scene brimming with critically acclaimed restaurants, elegant bars, and vibrant nightlife. NoMad's transformation makes it a magnet for top talent seeking a dynamic work-life balance.

### DISCOVERING THE NEIGHBORHOOD

Fitness, Wellness, & Entertainment

#### RESTAURANTS

- M KAZU NORI
- PERGOLA
- WALDY'S WOOD
- OSCAR WILDE
- THE GREY DOG
- THE FLATIRON
- IVORY PEACOCK
- 230 FIFTH
- VIN SUR VINGT
- WAGAMAMA
- DEEP INDIAN EATALY
- **FITNESS**
- CROSSFIT NYC
- **EQUINOX NOMAD**
- ALO YOGA
- 4 BARRY'S