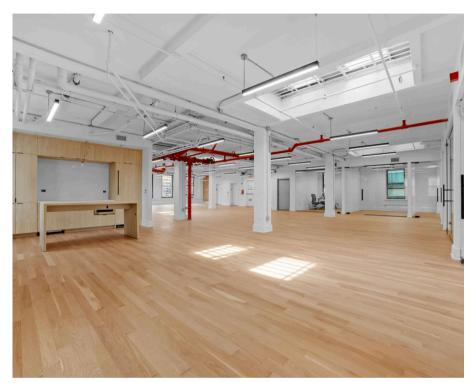

### THREE (3) SKYLIGHTS!

**Space Description** 

Introducing a brand new (July 2024) creative workspace featuring 9 ft glass meeting rooms, offices, and conference rooms.

This newly built space offers four (4) meetings rooms / offices, two (2) conference rooms, an open workstation area for 40 workstations, a custom kitchen with a built-in pantry island, a dining area with exposed brick and skylight with three (3) private restrooms.

The space boasts hardwood floors, exposed ceilings, new HVAC with oval ductwork, and 8 ft linear lighting. Unique features include three (3) skylights and windows on all four (4) sides with unobstructed north and south views.