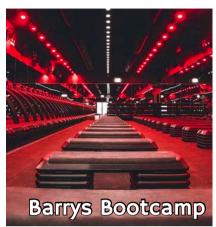

### DISCOVERING THE NEIGHBORHOOD

Fitness, Wellness, & Entertainment

#### RESTAURANTS

- M KAZU NORI
- PERGOLA
- WALDY'S WOOD
- OSCAR WILDE
- THE GREY DOG
- THE FLATIRON
- IVORY PEACOCK
- 230 FIFTH
- VIN SUR VINGT
- WAGAMAMA
- DEEP INDIAN EATALY
- **FITNESS**
- CROSSFIT NYC
- **EQUINOX NOMAD**
- ALO YOGA
- 4 BARRY'S