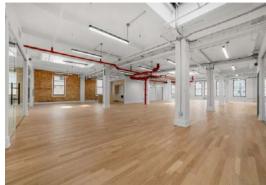

### THREE (3) SKYLIGHTS!

**Space Description** 

Introducing a brand new (July 2024) creative workspace featuring 9 ft glass meeting rooms, offices, and conference rooms.

This newly built space offers four (4) meetings rooms / offices, two (2) conference rooms, an open workstation area for 40 workstations, a custom kitchen with a built-in pantry island, a dining area with exposed brick and skylight with three (3) private restrooms.

The space boasts hardwood floors, exposed ceilings, new HVAC with oval ductwork, and 8 ft linear lighting. Unique features include three (3) skylights and windows on all four (4) sides with unobstructed north and south views.