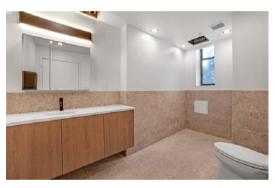

### THREE (3) SKYLIGHTS!

**Space Description** 

Introducing a brand new (July 2024) creative workspace featuring 9 ft glass meeting rooms, offices, and conference rooms.

This newly built space offers four (4) meetings rooms / offices, two (2) conference rooms, an open workstation area for 40 workstations, a custom kitchen with a built-in pantry island, a dining area with exposed brick and skylight with three (3) private restrooms.

The space boasts hardwood floors, exposed ceilings, new HVAC with oval ductwork, and 8 ft linear lighting. Unique features include three (3) skylights and windows on all four (4) sides with unobstructed north and south views.