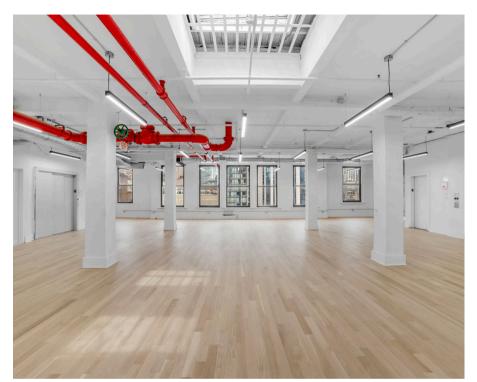

### THREE (3) SKYLIGHTS!

**Space Description** 

Introducing a brand new (July 2024) creative workspace featuring 9 ft glass meeting rooms, offices, and conference rooms.

This newly built space offers four (4) meetings rooms / offices, two (2) conference rooms, an open workstation area for 40 workstations, a custom kitchen with a built-in pantry island, a dining area with exposed brick and skylight with three (3) private restrooms.

The space boasts hardwood floors, exposed ceilings, new HVAC with oval ductwork, and 8 ft linear lighting. Unique features include three (3) skylights and windows on all four (4) sides with unobstructed north and south views.

### **UNOBSTRUCTED VIEWS**

FOUR (4) SIDES OF LIGHT