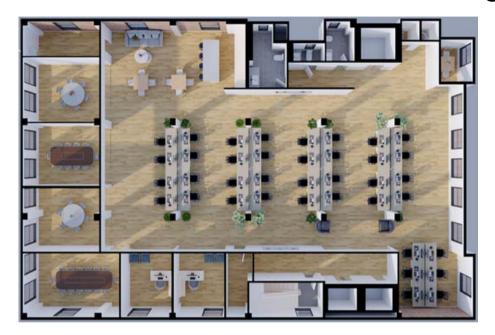

### THREE (3) SKYLIGHTS!

**Space Description** 

Introducing a brand new (July 2024) creative workspace featuring 9 ft glass meeting rooms, offices, and conference rooms.

This newly built space offers four (4) meetings rooms / offices, two (2) conference rooms, an open workstation area for 40 workstations, a custom kitchen with a built-in pantry island, a dining area with exposed brick and skylight with three (3) private restrooms.

The space boasts hardwood floors, exposed ceilings, new HVAC with oval ductwork, and 8 ft linear lighting. Unique features include three (3) skylights and windows on all four (4) sides with unobstructed north and south views.

### **FLOORPLAN**

# Entire 12th (PH) Floor 7,047 SF

Please Inquire for pricing

### Open Seating

| Workstations           | 40 |
|------------------------|----|
| Reception Area         | 1  |
| Collaboration Space    |    |
| Office / Meeting Rooms | 4  |
| Conference Rooms       | 2  |
| Staff Lounge Areas     | 1  |
| Support                |    |
| Kitchen / Cafe         | 1  |
| Call / Phone Rooms     | 3  |