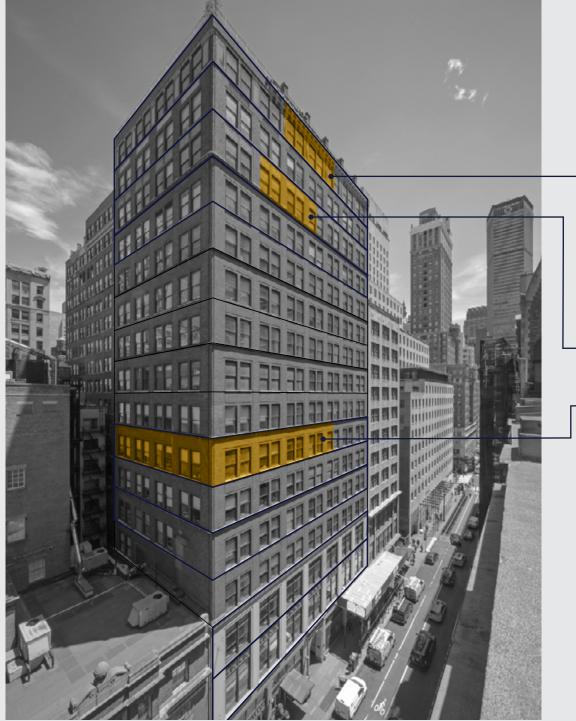

Proximity to 19 train and bus lines, covering Manhattan and the outer boroughs

Seventh Floor 7,116 RSF

 $(\bigcirc)$ 

## PARTIAL 7<sup>™</sup> FLOOR SUITE 700 7,116 RSF

AVAILABLE IMMEDIATELY

High-end prebuilt suite underway and expected to deliver 2Q2023

\*Photos shown above are samples of existing prebuilt suites

1

3

27

2