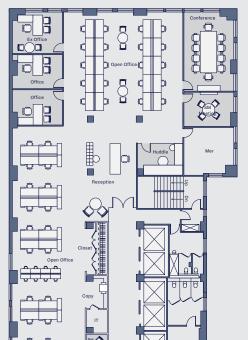

## PARTIAL 7<sup>™</sup> FLOOR SUITE 700 7,116 RSF

AVAILABLE IMMEDIATELY

High-end prebuilt suite underway and expected to deliver 2Q2023

\*Photos shown above are samples of existing prebuilt suites

1

3

27

2

31

**TESTFIT** 

Reception

Workstations

**Total Headcount** 

Conference

Offices

W 44TH ST.