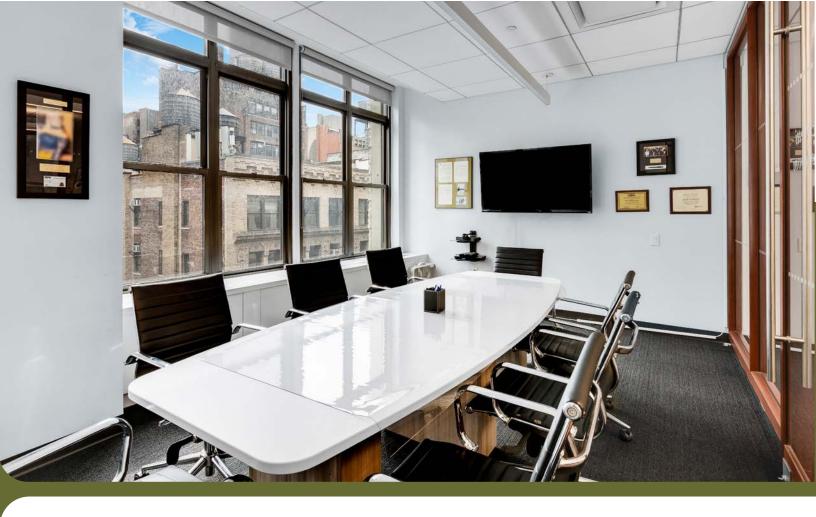

### SPACE FEATURES:

- All-glass entrance lobby + reception area
- Three conference rooms
- Six offices or meeting rooms
- Reception area
- One large open area featuring 4 partitioned desks, 2 cubicles, 16 adjustable electric standing desks + an 8-person high top meeting table
- Wet pantry with seating
- 2 restrooms with several stalls
- IT Room and Storage Room