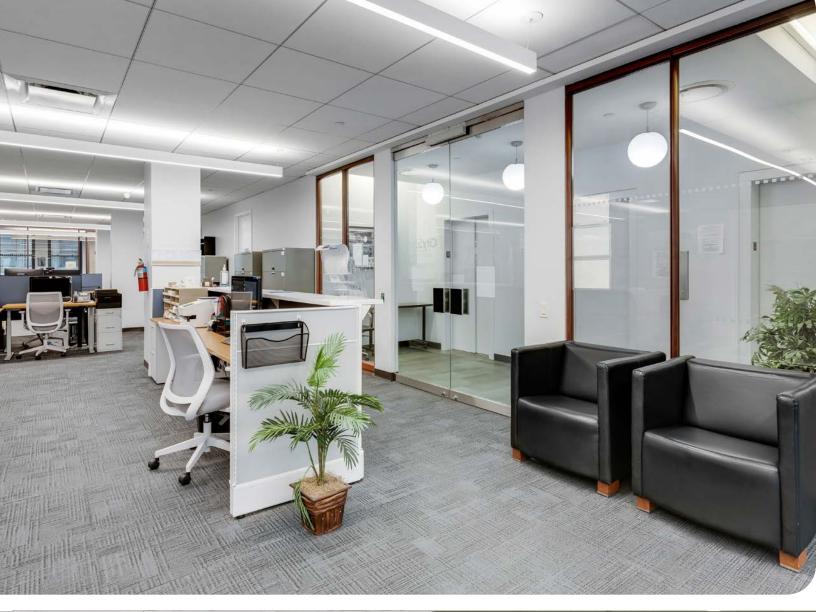

#### BRIGHT FULL-FLOOR OFFICE \_\_\_\_\_\_ 5-YEAR SUBLEASE OPPORTUNITY -MIDTOWN MANHATTAN \_\_\_\_\_

This full-floor office space in Midtown Manhattan offers an exceptional combination of natural light, functionality, and convenience. Situated on the twelfth floor, the space features four sides of oversized operable windows, flooding the space with natural light throughout the day. This is an ideal opportunity for a tenant seeking a move-in ready office environment in one of the most accessible and dynamic areas of Manhattan. Can be leased furnished.

### SPACE FEATURES:

- All-glass entrance lobby + reception area
- Three conference rooms
- Six offices or meeting rooms
- Reception area
- One large open area featuring 4 partitioned desks, 2 cubicles, 16 adjustable electric standing desks + an 8-person high top meeting table
- Wet pantry with seating
- 2 restrooms with several stalls
- IT Room and Storage Room