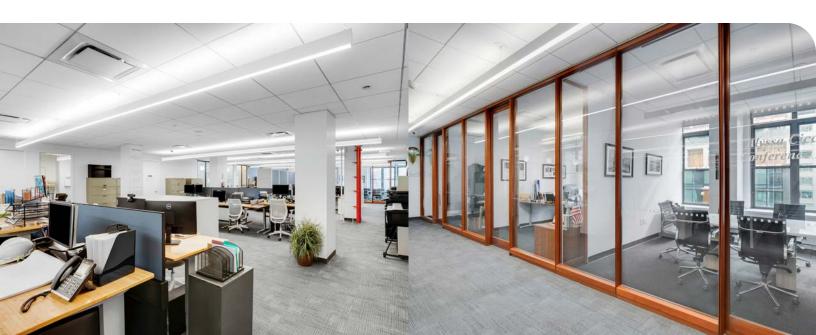

#### BRIGHT FULL-FLOOR OFFICE \_\_\_\_\_\_ 5-YEAR SUBLEASE OPPORTUNITY -MIDTOWN MANHATTAN \_\_\_\_\_

This full-floor office space in Midtown Manhattan offers an exceptional combination of natural light, functionality, and convenience. Situated on the twelfth floor, the space features four sides of oversized operable windows, flooding the space with natural light throughout the day. This is an ideal opportunity for a tenant seeking a move-in ready office environment in one of the most accessible and dynamic areas of Manhattan. Can be leased furnished.

### SPACE FEATURES:

- All-glass entrance lobby + reception area
- Three conference rooms
- Six offices or meeting rooms
- Reception area
- One large open area featuring 4 partitioned desks, 2 cubicles, 16 adjustable electric standing desks + an 8-person high top meeting table
- Wet pantry with seating
- 2 restrooms with several stalls
- IT Room and Storage Room