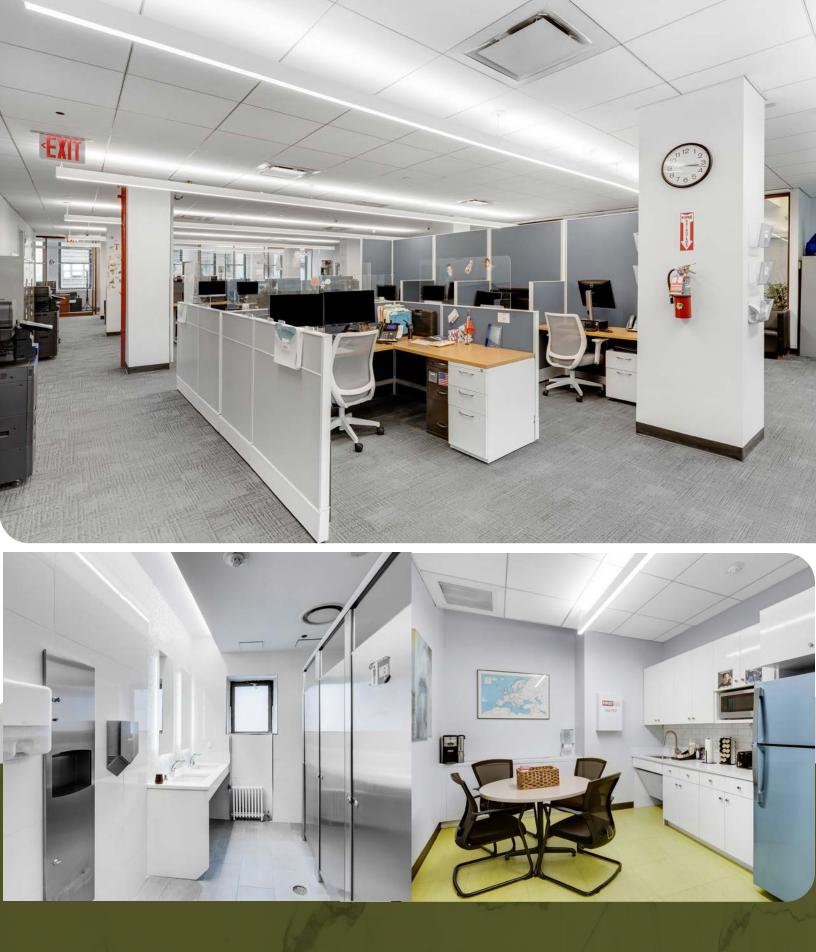

### SPACE FEATURES:

- All-glass entrance lobby + reception area
- Three conference rooms
- Six offices or meeting rooms
- Reception area
- One large open area featuring 4 partitioned desks, 2 cubicles, 16 adjustable electric standing desks + an 8-person high top meeting table
- Wet pantry with seating
- 2 restrooms with several stalls
- IT Room and Storage Room