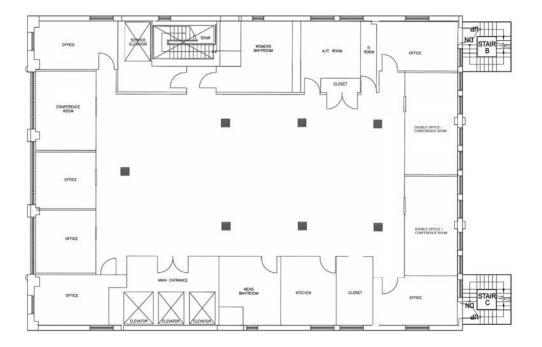

### SPACE FEATURES:

- All-glass entrance lobby + reception area
- Three conference rooms
- Six offices or meeting rooms
- Reception area
- One large open area featuring 4 partitioned desks, 2 cubicles, 16 adjustable electric standing desks + an 8-person high top meeting table
- Wet pantry with seating
- 2 restrooms with several stalls
- IT Room and Storage Room

Entire 12th Floor

## ENTIRE 12TH FLOOR OFFICE OPPORTUNITY FOR SUBLEASE