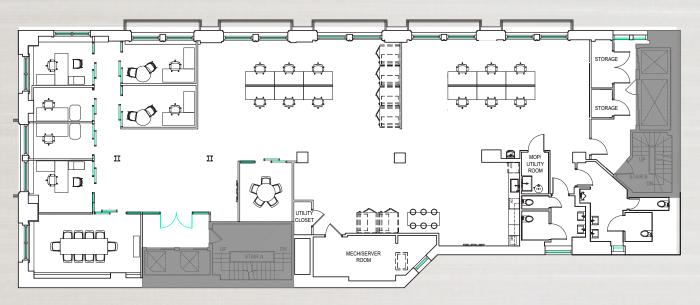

# 43/ FIFTH AVENUE





#### **AVAILABILITY**

Entire 4th Floor - 7,260 RSF Furnished, move-in condition



#### **BUILDING FEATURES**

- Recently renovated lobby and tenant only roof deck
- Brand new tenant-controlled HVAC units
- Fifth Avenue & East 39th Street exposure with views of NY Public Library
- Blocks from Grand Central Terminal
- Located across from new Amazon headquarters



## 437 FIFTH AVENUE

- Built and furnished space ready for immediate move-in
- Layout consists of:
  7 offices / meeting rooms
  1 conference room
  Open seating area (25-30 ppl)
  Café style pantry
  Reception / lounge area
  Private restrooms
- Landlord will lease as-is or modify / upgrade as needed

## CURRENT CONDITONS - 4TH FLOOR









437
FIFTH AVENUE

#### OFFICE INTENSIVE TEST-FIT

- 9 Private offices
- 1 Executive office
- 2 Meeting rooms
- 1 Large Conference room
- 3 Phone / zoom rooms
- Open seating for ~8-10 (socially distanced)
- Multiple breakout areas
- 1 Wellness room
- Private bathrooms (can be ADA compliant)
- · Reception area
- Pantry

### TEST FITS

#### OFFICE INTENSIVE TEST-FIT



#### **OPEN SEATING TEST-FIT**

- 2 Private offices
- 2 Meeting rooms

(2 internal)

- 1 Large Conference room
- 5 Phone / zoom rooms
- Open seating for ~18-20 (socially distanced)
- Multiple breakout areas
- 1 Wellness room
- Private bathrooms (can be ADA compliant)
- Reception area
- Pantry

#### **OPENING SEATING TEST-FIT**



## Area Map

**Neighborhood Transportation GRAND CENTRAL - 3 Minute walk** PABT - 8 Minute