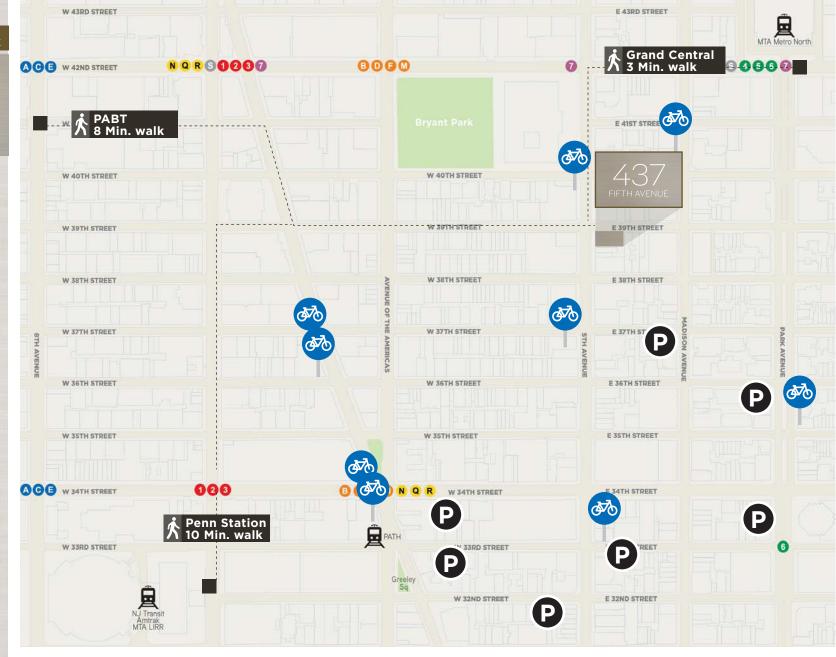

## Area Map

**Neighborhood Transportation GRAND CENTRAL - 3 Minute walk** PABT - 8 Minute walk PENN - 10 Minute walk **SUBWAY LINES** 

9 1 2 3 7 4 5 6

CITI BIKE - 8 docks within 6 blocks PARKING - 5 garages within 8 blocks