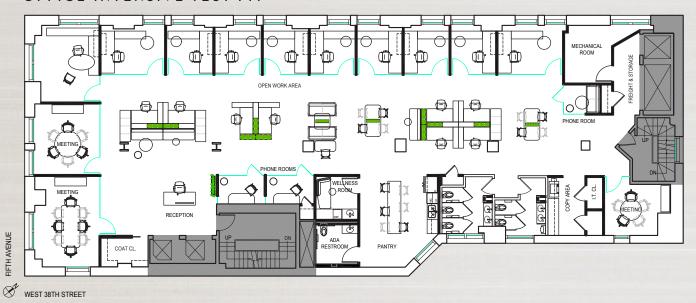

#### OFFICE INTENSIVE TEST-FIT

- 9 Private offices
- 1 Executive office
- 2 Meeting rooms
- 1 Large Conference room
- 3 Phone / zoom rooms
- Open seating for ~8-10 (socially distanced)
- Multiple breakout areas
- 1 Wellness room
- Private bathrooms (can be ADA compliant)
- · Reception area
- Pantry

### TEST FITS

#### OFFICE INTENSIVE TEST-FIT