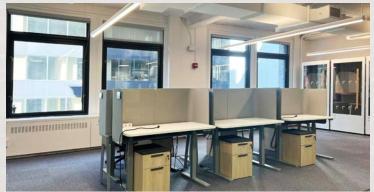

## 437 FIFTH AVENUE

- Built and furnished space ready for immediate move-in
- Layout consists of:
  7 offices / meeting rooms
  1 conference room
  Open seating area (25-30 ppl)
  Café style pantry
  Reception / lounge area
  Private restrooms
- Landlord will lease as-is or modify / upgrade as needed

## CURRENT CONDITONS - 4TH FLOOR

437
FIFTH AVENUE