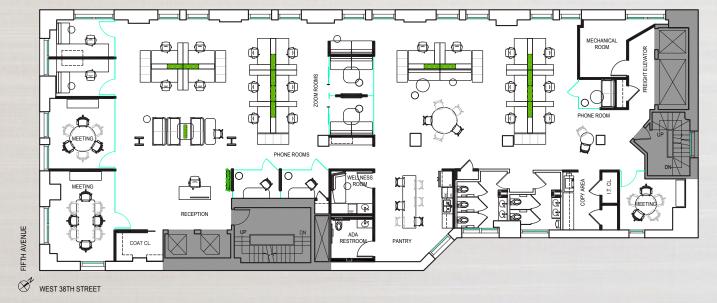

#### OFFICE INTENSIVE TEST-FIT

- 9 Private offices
- 1 Executive office
- 2 Meeting rooms
- 1 Large Conference room
- 3 Phone / zoom rooms
- Open seating for ~8-10 (socially distanced)
- Multiple breakout areas
- 1 Wellness room
- Private bathrooms (can be ADA compliant)
- · Reception area
- Pantry

#### OFFICE INTENSIVE TEST-FIT