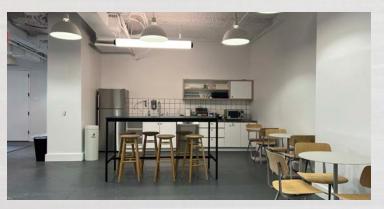

## 437 FIFTH AVENUE

- Built and furnished space ready for immediate move-in
- Layout consists of:
  7 offices / meeting rooms
  1 conference room
  Open seating area (25-30 ppl)
  Café style pantry
  Reception / lounge area
  Private restrooms
- Landlord will lease as-is or modify / upgrade as needed

## CURRENT CONDITONS - 4TH FLOOR

437
FIFTH AVENUE