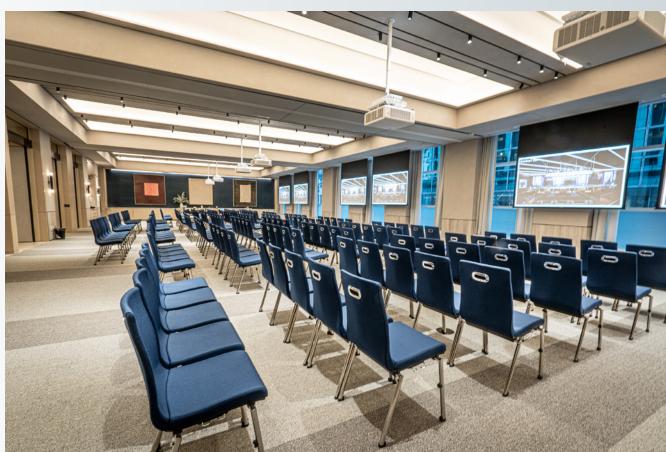

## The Savoy Club

Savoy Club is a 35,000 SF amenity experience offering clients access to a best-in-class fitness and health center, an innovative food & beverage concept, and a fully appointed conferencing suite.

## The Savoy Club

CONFERENCE CENTER ▶

FOOD & BEVERAGE ▲ FITNESS & HEALTH CENTER ▶

In keeping with the building's legendary marble façade, the Club was designed around grand architectural gestures and outfitted with a warm, enveloping palette of marble, plaster, and white oak millwork.