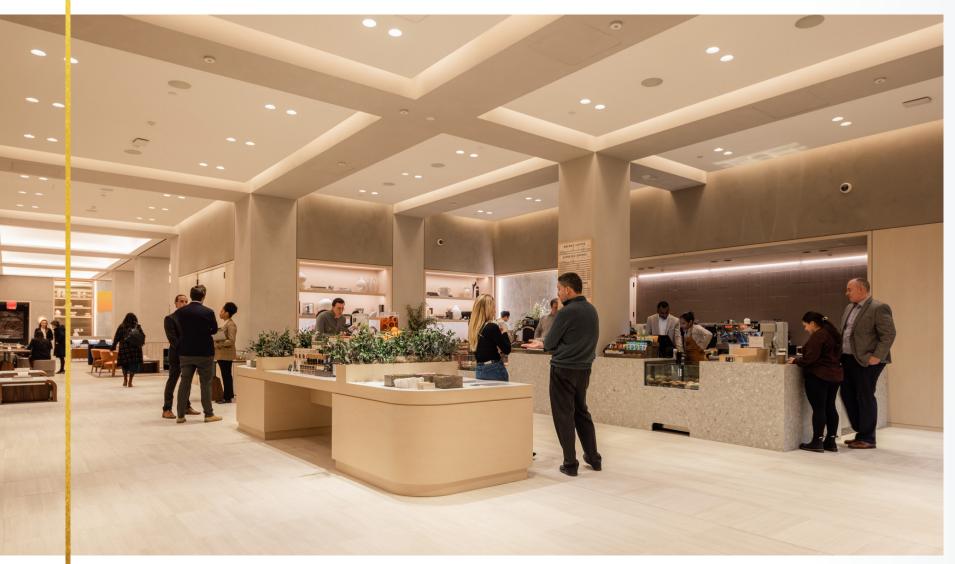

## The Savoy Club

Savoy Club is a 35,000 SF amenity experience offering clients access to a best-in-class fitness and health center, an innovative food & beverage concept, and a fully appointed conferencing suite.

## The Savoy Club

CONFERENCE CENTER ▶

FOOD & BEVERAGE ▲ FITNESS & HEALTH CENTER ▶

In keeping with the building's legendary marble façade, the Club was designed around grand architectural gestures and outfitted with a warm, enveloping palette of marble, plaster, and white oak millwork.