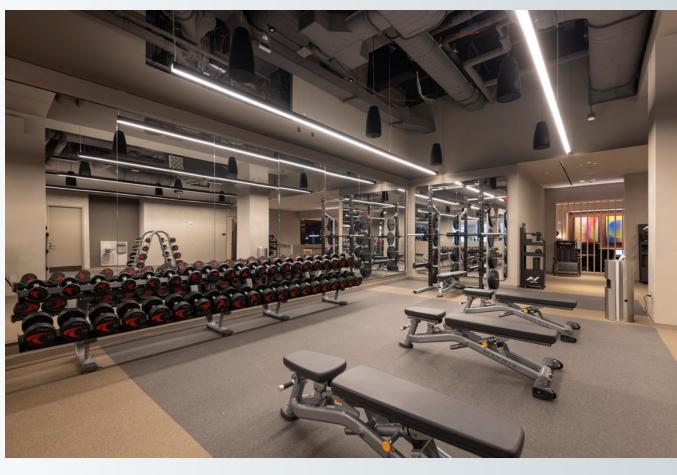

## The Savoy Club

Savoy Club is a 35,000 SF amenity experience offering clients access to a best-in-class fitness and health center, an innovative food & beverage concept, and a fully appointed conferencing suite.

## The Savoy Club

CONFERENCE CENTER ▶

FOOD & BEVERAGE ▲ FITNESS & HEALTH CENTER ▶

In keeping with the building's legendary marble façade, the Club was designed around grand architectural gestures and outfitted with a warm, enveloping palette of marble, plaster, and white oak millwork.