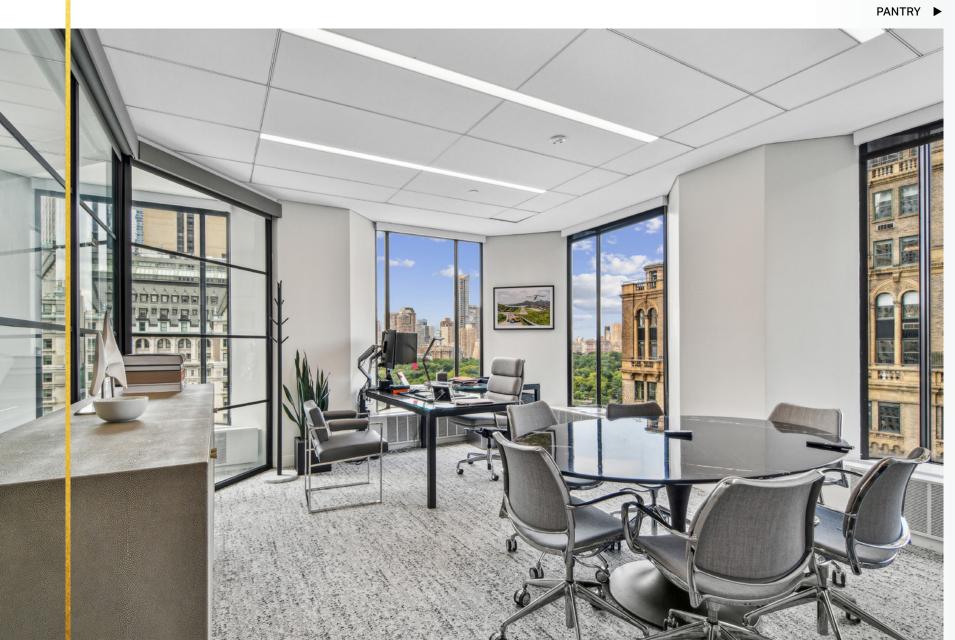

## 11,440 (BUILT) + 7,657 (RAW) = 19,097 RSF Total

Possession: Immediate

Term: April 2033

- Contiguous units but could be subleased individually or together
- Built portion was constructed
   2 years ago to highcustom-design-standard
- Central Park views
- Concessions available for the raw portion
- Building includes new tenantonly amenity center with gym, conferencing, lounge and food & beverage offerings