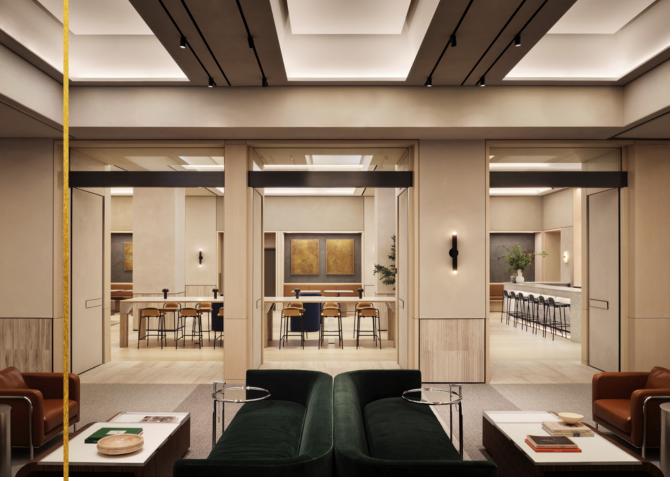

## The Savoy Club

Savoy Club is a 35,000 SF amenity experience offering clients access to a best-in-class fitness and health center, an innovative food & beverage concept, and a fully appointed conferencing suite.

## The Savoy Club

CONFERENCE CENTER ▶

FOOD & BEVERAGE ▲ FITNESS & HEALTH CENTER ▶

In keeping with the building's legendary marble façade, the Club was designed around grand architectural gestures and outfitted with a warm, enveloping palette of marble, plaster, and white oak millwork.