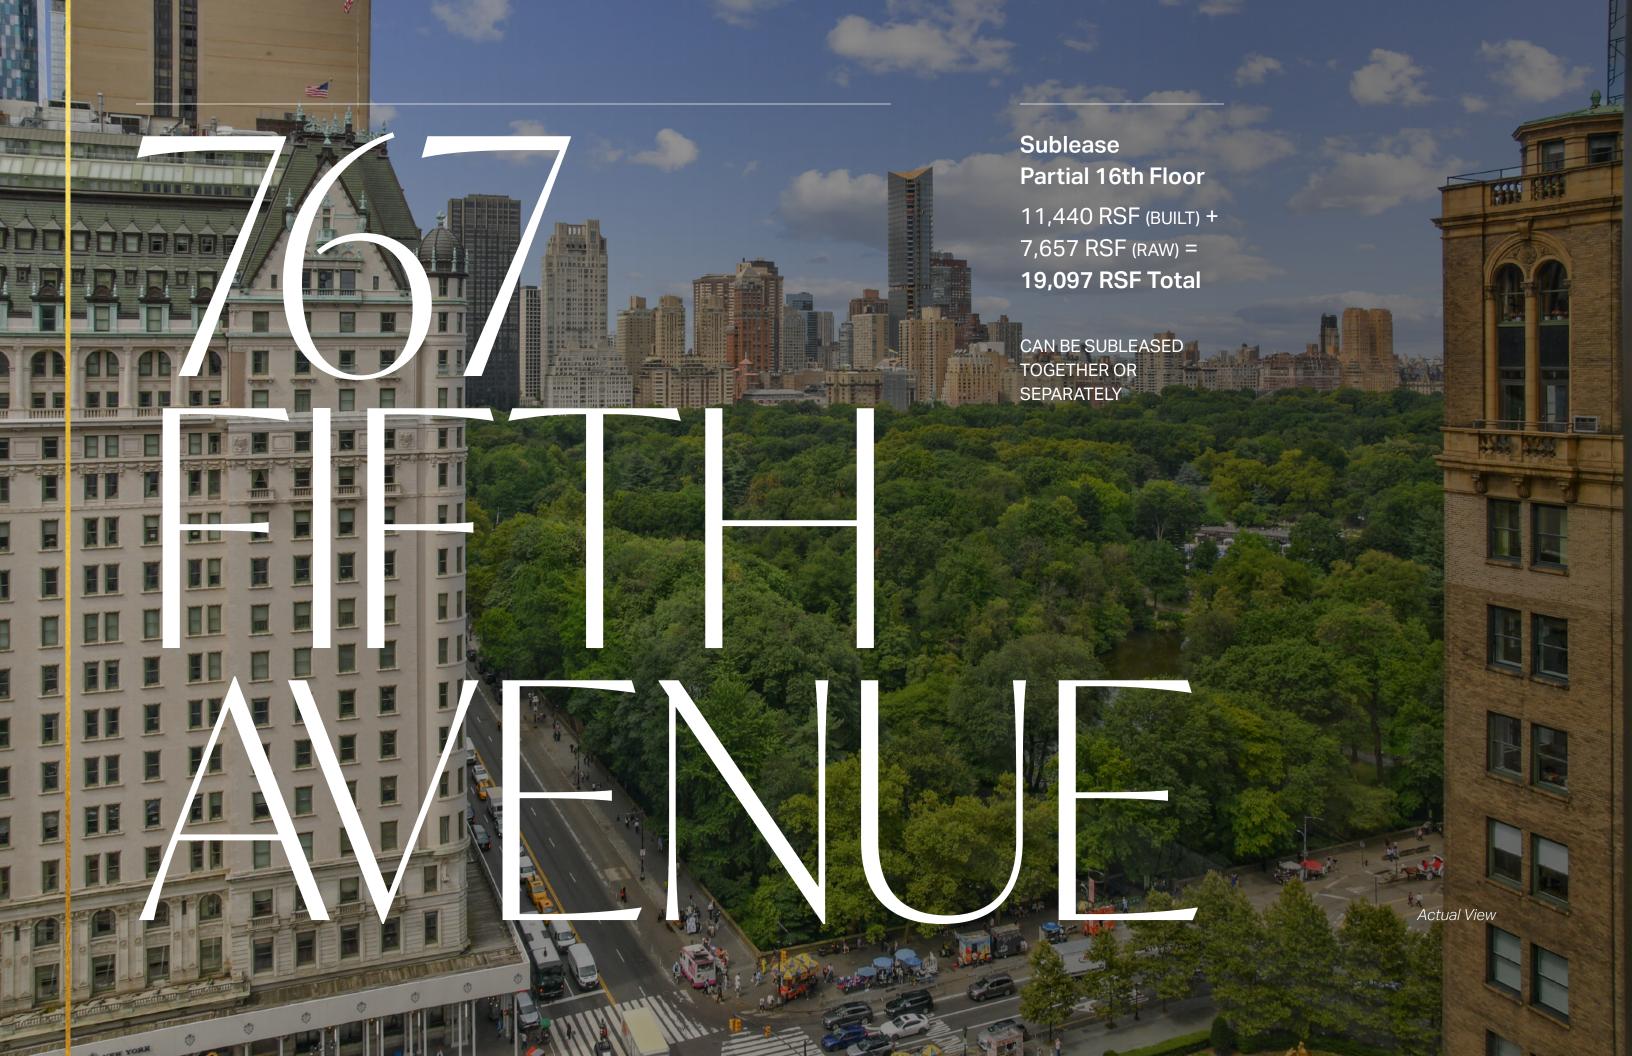

## 11,440 (BUILT) + 7,657 (RAW) = 19,097 RSF Total

Possession: Immediate

Term: April 2033

- Contiguous units but could be subleased individually or together
- Built portion was constructed
   2 years ago to highcustom-design-standard
- Central Park views
- Concessions available for the raw portion
- Building includes new tenantonly amenity center with gym, conferencing, lounge and food & beverage offerings