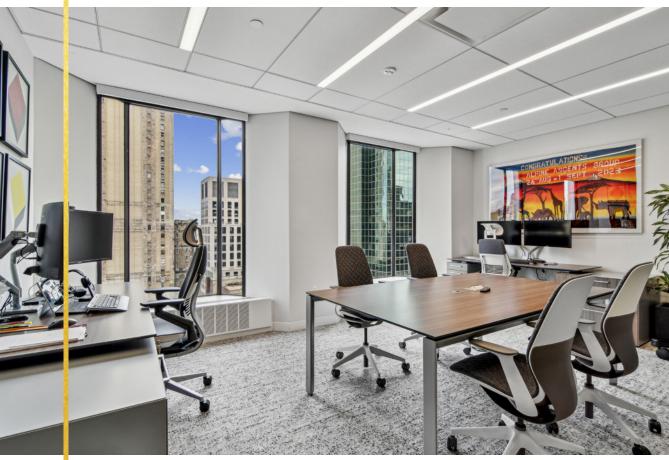

| Executive Office | 1 | ■ Meeting/Wellness | 1  |
|------------------|---|--------------------|----|
| Office           | 1 | Workstations       | 38 |
| Shared Office    | 3 | Pantry             | 1  |
| Conference       | 3 | Copy/Print         | 1  |
| ■ Meeting        | 1 | Reception          | 1  |