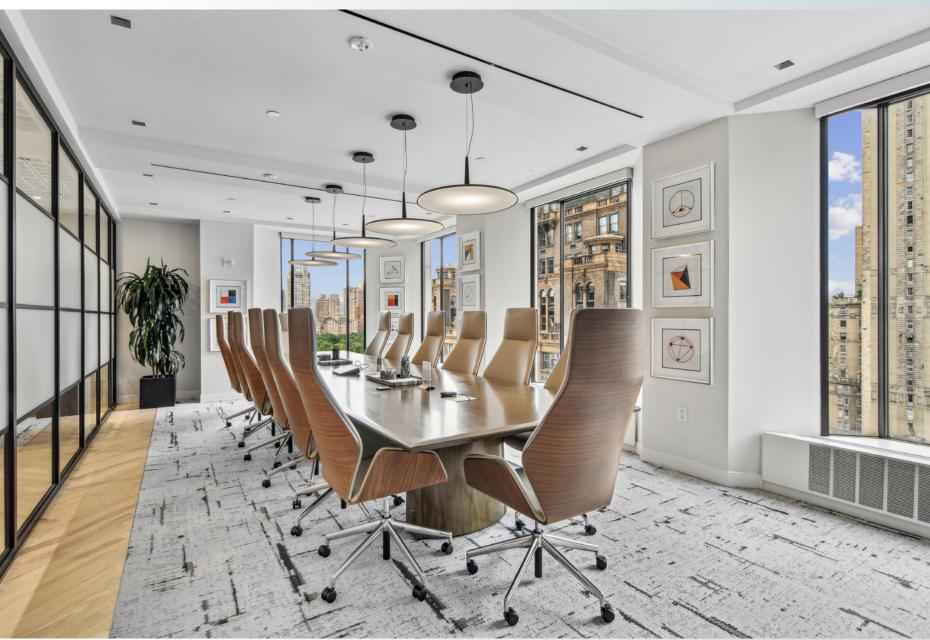

| Executive Office | 1 | ■ Meeting/Wellness | 1  |
|------------------|---|--------------------|----|
| Office           | 1 | Workstations       | 38 |
| Shared Office    | 3 | Pantry             | 1  |
| Conference       | 3 | Copy/Print         | 1  |
| ■ Meeting        | 1 | Reception          | 1  |