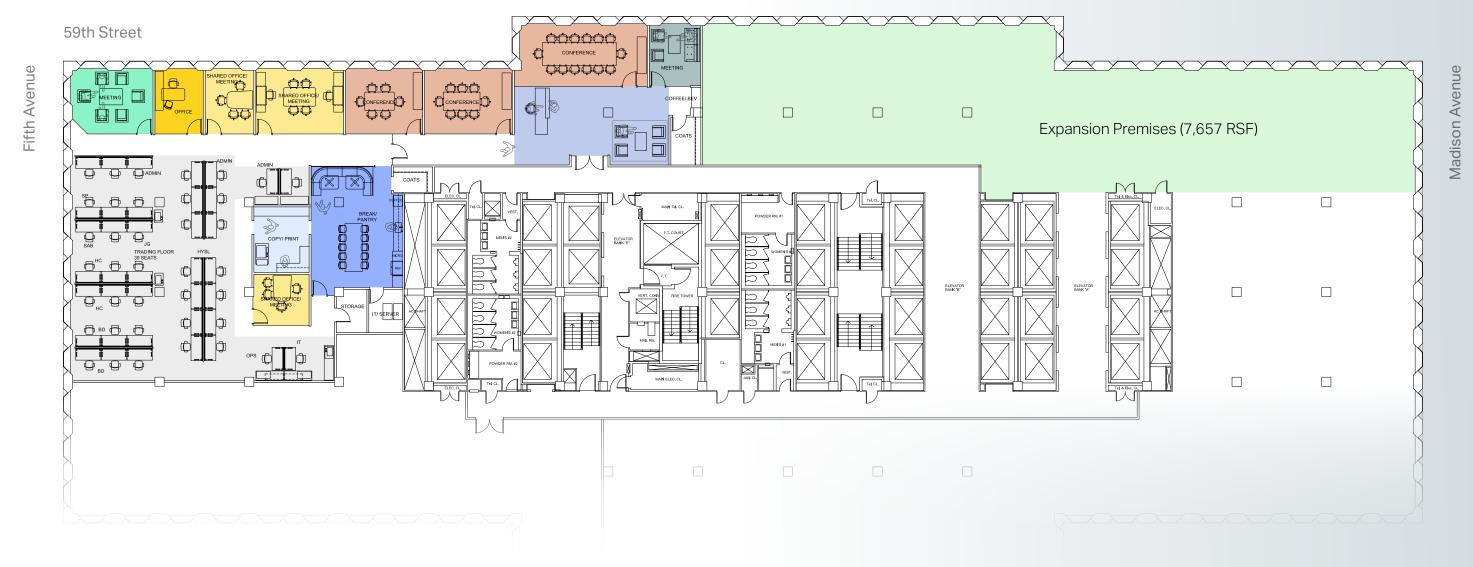

## 11,440 (BUILT) + 7,657 (RAW) = 19,097 RSF Total

Possession: Immediate

Term: April 2033

- Contiguous units but could be subleased individually or together
- Built portion was constructed
   2 years ago to highcustom-design-standard
- Central Park views
- Concessions available for the raw portion
- Building includes new tenantonly amenity center with gym, conferencing, lounge and food & beverage offerings

| Executive Office | 1 | ■ Meeting/Wellness | 1  |
|------------------|---|--------------------|----|
| Office           | 1 | Workstations       | 38 |
| Shared Office    | 3 | Pantry             | 1  |
| Conference       | 3 | Copy/Print         | 1  |
| ■ Meeting        | 1 | Reception          | 1  |

▲ RECEPTION ▶

■ WORKSTATIONS
■ CONFERENCE

EXECUTIVE OFFICE ▲ ELEVATOR BANK ▶