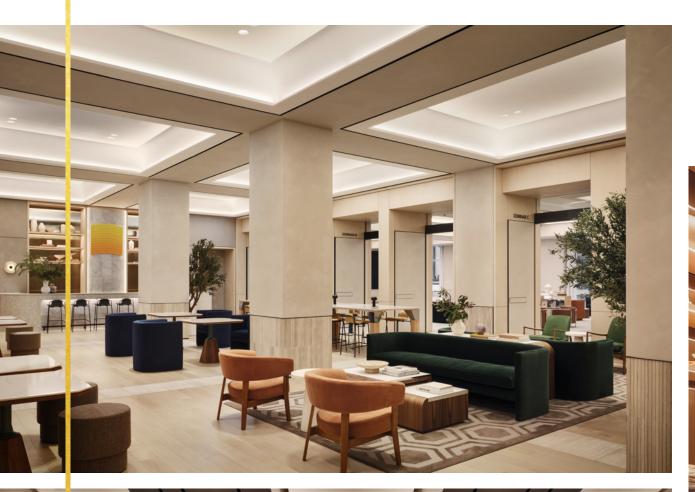

## The Savoy Club

Savoy Club is a 35,000 SF amenity experience offering clients access to a best-in-class fitness and health center, an innovative food & beverage concept, and a fully appointed conferencing suite.

## The Savoy Club

CONFERENCE CENTER ▶

FOOD & BEVERAGE ▲ FITNESS & HEALTH CENTER ▶

In keeping with the building's legendary marble façade, the Club was designed around grand architectural gestures and outfitted with a warm, enveloping palette of marble, plaster, and white oak millwork.