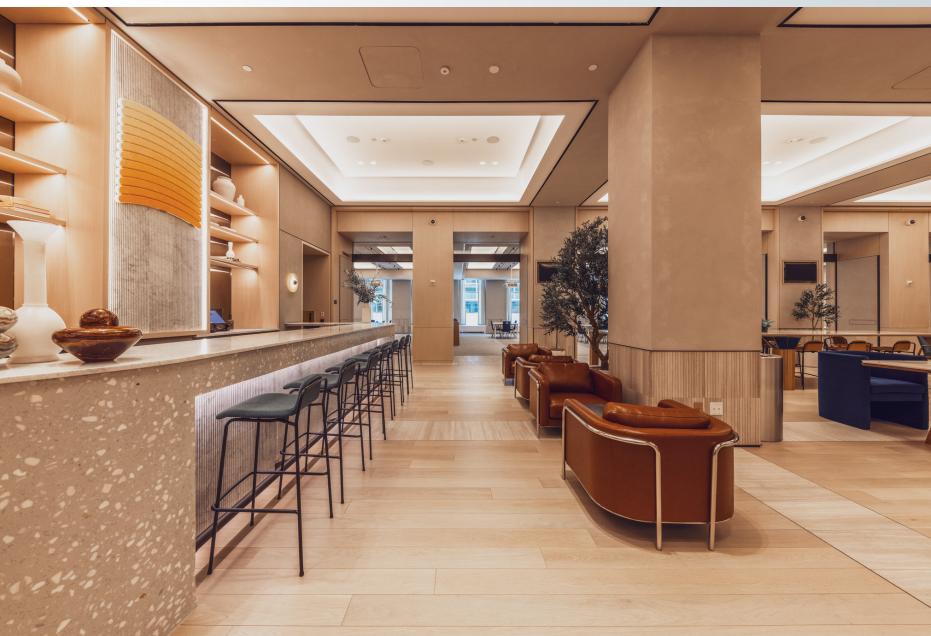

## The Savoy Club

Savoy Club is a 35,000 SF amenity experience offering clients access to a best-in-class fitness and health center, an innovative food & beverage concept, and a fully appointed conferencing suite.

## The Savoy Club

CONFERENCE CENTER ▶

FOOD & BEVERAGE ▲ FITNESS & HEALTH CENTER ▶

In keeping with the building's legendary marble façade, the Club was designed around grand architectural gestures and outfitted with a warm, enveloping palette of marble, plaster, and white oak millwork.