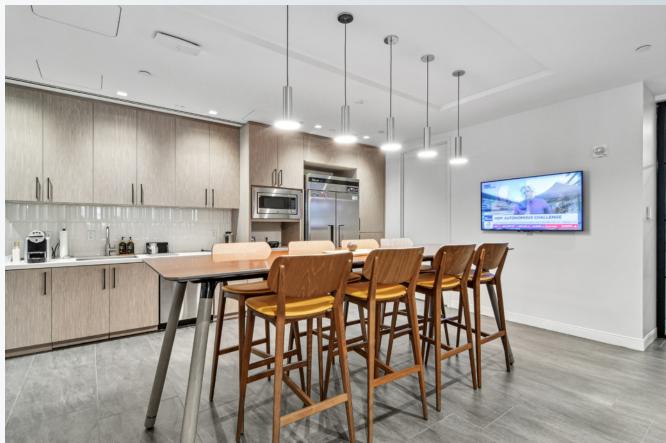

## The Savoy Club

Savoy Club is a 35,000 SF amenity experience offering clients access to a best-in-class fitness and health center, an innovative food & beverage concept, and a fully appointed conferencing suite.

## The Savoy Club

CONFERENCE CENTER ▶

FOOD & BEVERAGE ▲ FITNESS & HEALTH CENTER ▶

In keeping with the building's legendary marble façade, the Club was designed around grand architectural gestures and outfitted with a warm, enveloping palette of marble, plaster, and white oak millwork.