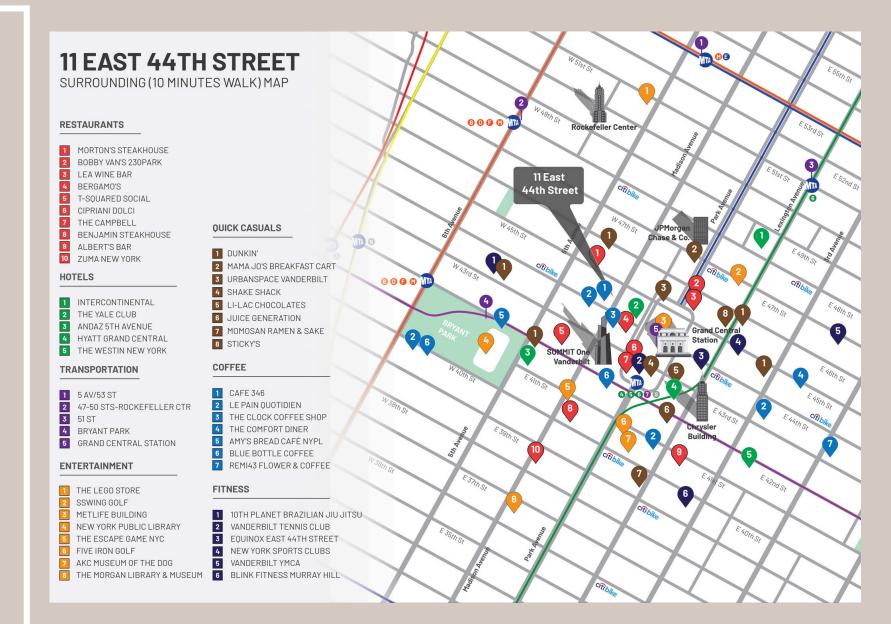

## 11 East 44th Street

New York, New York 10017 Between 5th Avenue and Madison Avenue

### Address

11 East 44th Street New York, NY 10017