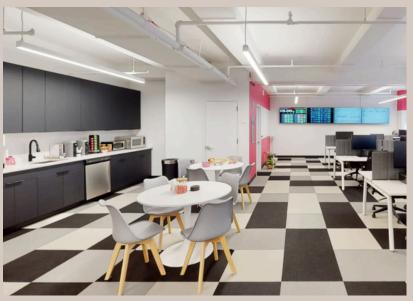

# Building standard FINISHES

Glass front meeting rooms

High end wet pantry

Exposed ceilings

LED lighting

## Build outs CUSTOM

Custom colors painted throughout

Our in house construction team provides custom built to suit opportunities to align with their brand + culture

Custom carpet tiles

Dine-in pantry area