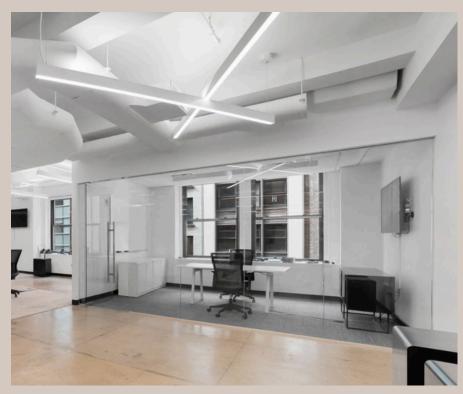

# Building standard FINISHES

Glass front meeting rooms

High end wet pantry

Exposed ceilings

LED lighting