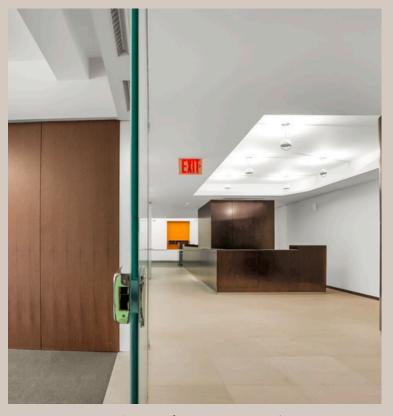

# Building standard FINISHES

Glass front meeting rooms

High end wet pantry

Exposed ceilings

LED lighting

## Build outs CUSTOM

Custom colors painted throughout

Our in house construction team provides custom built to suit opportunities to align with their brand + culture

Custom carpet tiles

Dine-in pantry area