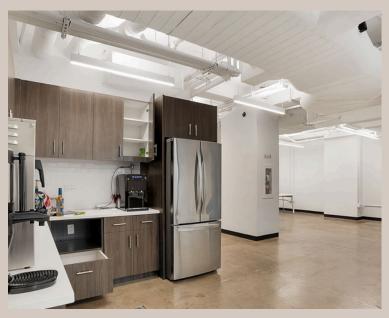

# Building standard FINISHES

Glass front meeting rooms

High end wet pantry

Exposed ceilings

LED lighting

## Build outs CUSTOM

Custom colors painted throughout

Our in house construction team provides custom built to suit opportunities to align with their brand + culture

Custom carpet tiles

Dine-in pantry area