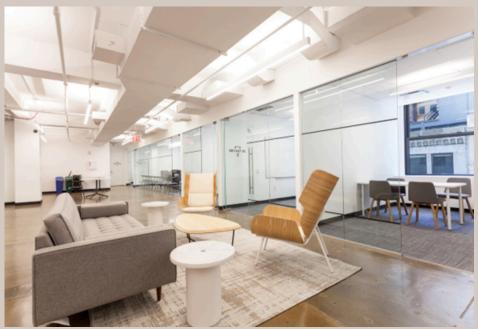

# Building standard FINISHES

Glass front meeting rooms

High end wet pantry

Exposed ceilings

LED lighting