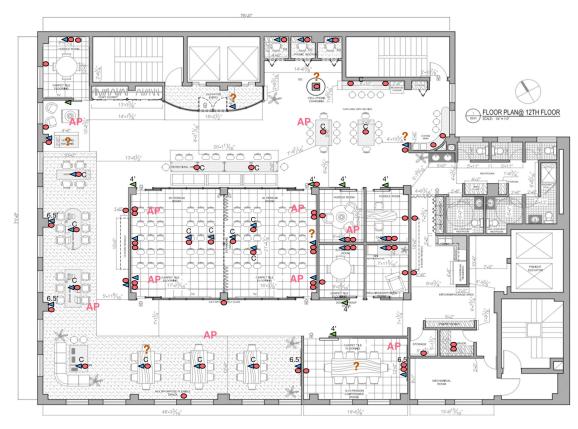

#### 12<sup>TH</sup> FLOOR OVERVIEW

Currently built out with 1 boardroom, 1 conference room, 4 offices/meeting rooms, 3 phone rooms, wellness room, 6 private restrooms (1 with shower), high-end kitchen and open area for 30+ workstations

## ENTIRE 12<sup>TH</sup>

### 8,264 RSF