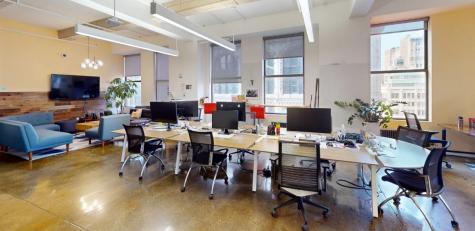

**Immediate** 

Possession

Floors can be leased individually or together

Corner building with amazing natural light and views

Polished concrete floors with exposed ceilings throughout

Existing furniture can be made available

#### 12<sup>TH</sup> FLOOR OVERVIEW

Currently built out with 1 boardroom, 1 conference room, 4 offices/meeting rooms, 3 phone rooms, wellness room, 6 private restrooms (1 with shower), high-end kitchen and open area for 30+ workstations