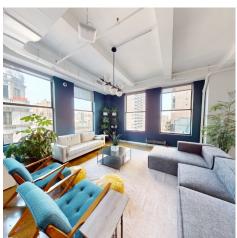

#### 12<sup>TH</sup> FLOOR OVERVIEW

Currently built out with 1 boardroom, 1 conference room, 4 offices/meeting rooms, 3 phone rooms, wellness room, 6 private restrooms (1 with shower), high-end kitchen and open area for 30+ workstations

## ENTIRE 12<sup>TH</sup>

### 8,264 RSF