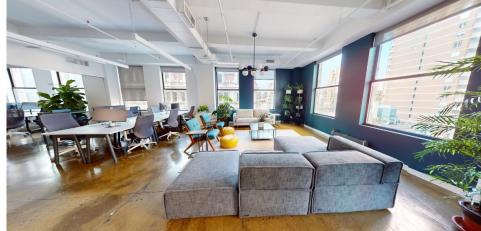

#### 12<sup>TH</sup> FLOOR OVERVIEW

Currently built out with 1 boardroom, 1 conference room, 4 offices/meeting rooms, 3 phone rooms, wellness room, 6 private restrooms (1 with shower), high-end kitchen and open area for 30+ workstations

## ENTIRE 12<sup>TH</sup>

### 8,264 RSF