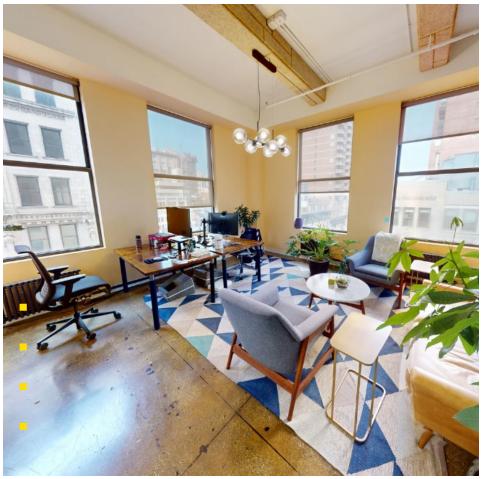

# 15<sup>™</sup> FLOOR OVERVIEW

Currently built out with 1 training room, 1 conference room, 2 offices/meeting rooms, 2 phone rooms and open area for 40+ workstations

#### ENTIRE 15<sup>TH</sup>

#### 8,264 RSF