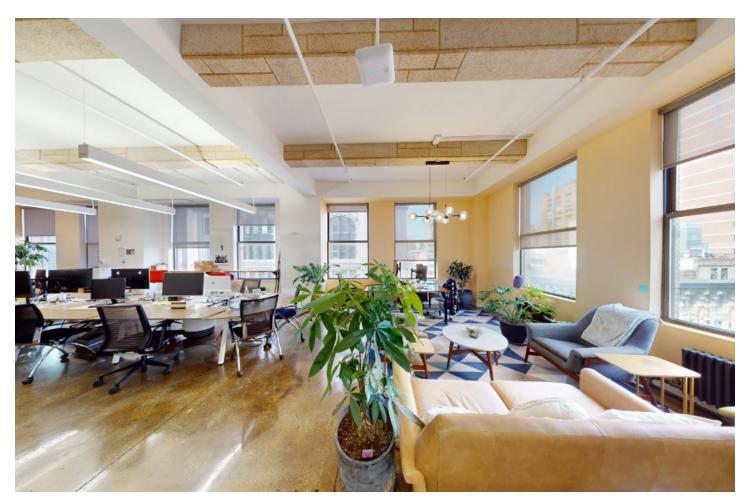

**Immediate** 

Possession

Floors can be leased individually or together

Corner building with amazing natural light and views

Polished concrete floors with exposed ceilings throughout

Existing furniture can be made available

#### 12<sup>TH</sup> FLOOR OVERVIEW

Currently built out with 1 boardroom, 1 conference room, 4 offices/meeting rooms, 3 phone rooms, wellness room, 6 private restrooms (1 with shower), high-end kitchen and open area for 30+ workstations

## ENTIRE 12<sup>TH</sup>

### 8,264 RSF