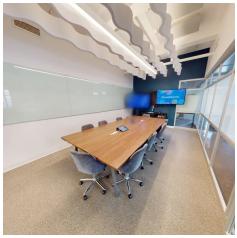

#### 12<sup>TH</sup> FLOOR OVERVIEW

Currently built out with 1 boardroom, 1 conference room, 4 offices/meeting rooms, 3 phone rooms, wellness room, 6 private restrooms (1 with shower), high-end kitchen and open area for 30+ workstations