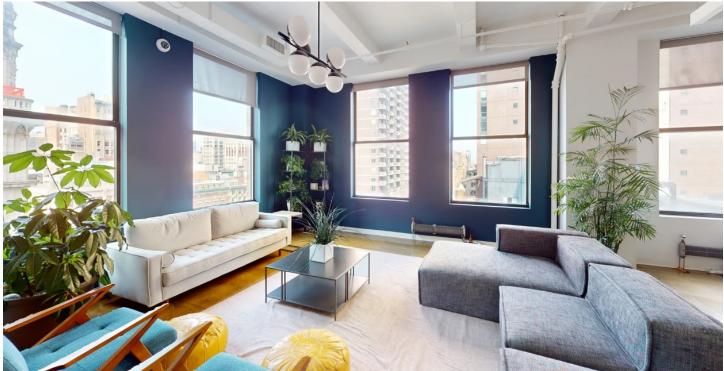

**Immediate** 

Possession

Floors can be leased individually or together

Corner building with amazing natural light and views

Polished concrete floors with exposed ceilings throughout

Existing furniture can be made available

#### 12<sup>TH</sup> FLOOR OVERVIEW

Currently built out with 1 boardroom, 1 conference room, 4 offices/meeting rooms, 3 phone rooms, wellness room, 6 private restrooms (1 with shower), high-end kitchen and open area for 30+ workstations

## ENTIRE 12<sup>TH</sup>

### 8,264 RSF