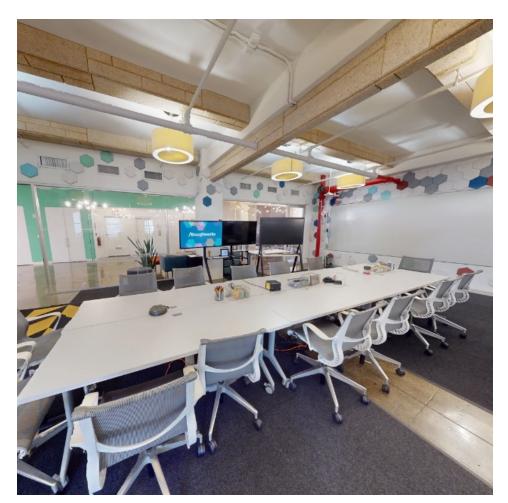

#### 12<sup>TH</sup> FLOOR OVERVIEW

Currently built out with 1 boardroom, 1 conference room, 4 offices/meeting rooms, 3 phone rooms, wellness room, 6 private restrooms (1 with shower), high-end kitchen and open area for 30+ workstations

## ENTIRE 12<sup>TH</sup>

### 8,264 RSF