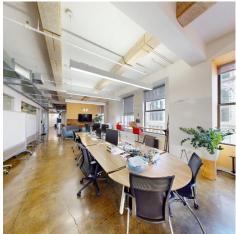

#### 12<sup>TH</sup> FLOOR OVERVIEW

Currently built out with 1 boardroom, 1 conference room, 4 offices/meeting rooms, 3 phone rooms, wellness room, 6 private restrooms (1 with shower), high-end kitchen and open area for 30+ workstations

## ENTIRE 12<sup>TH</sup>

### 8,264 RSF