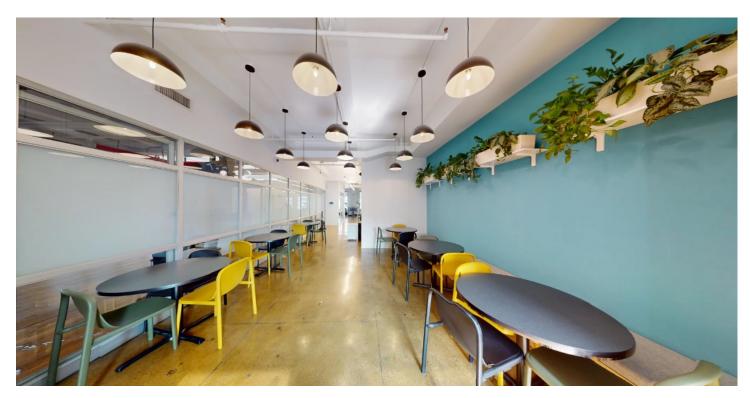

#### 12<sup>TH</sup> FLOOR OVERVIEW

Currently built out with 1 boardroom, 1 conference room, 4 offices/meeting rooms, 3 phone rooms, wellness room, 6 private restrooms (1 with shower), high-end kitchen and open area for 30+ workstations

# 15<sup>™</sup> FLOOR OVERVIEW

Currently built out with 1 training room, 1 conference room, 2 offices/meeting rooms, 2 phone rooms and open area for 40+ workstations