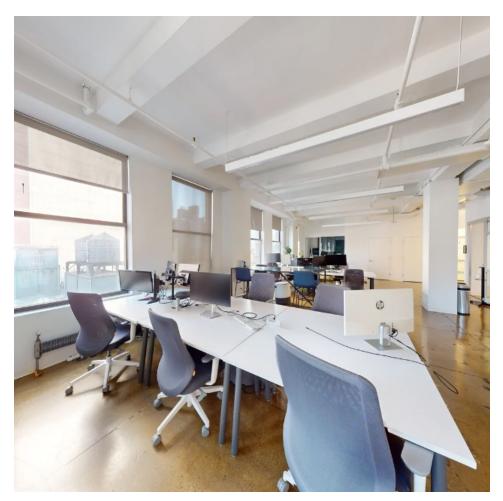

# 15<sup>™</sup> FLOOR OVERVIEW

Currently built out with 1 training room, 1 conference room, 2 offices/meeting rooms, 2 phone rooms and open area for 40+ workstations

#### ENTIRE 15<sup>TH</sup>

#### 8,264 RSF