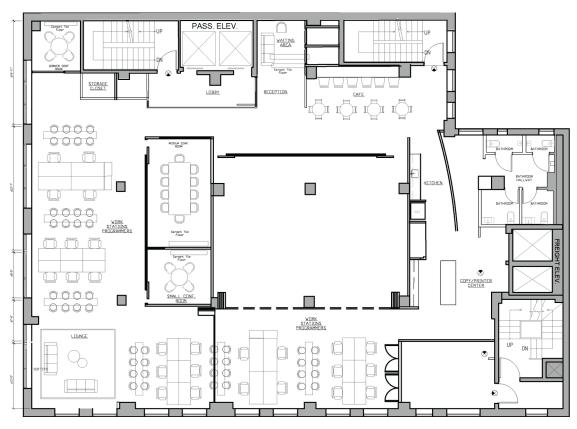

#### 12<sup>TH</sup> FLOOR OVERVIEW

Currently built out with 1 boardroom, 1 conference room, 4 offices/meeting rooms, 3 phone rooms, wellness room, 6 private restrooms (1 with shower), high-end kitchen and open area for 30+ workstations

# 15<sup>™</sup> FLOOR OVERVIEW

Currently built out with 1 training room, 1 conference room, 2 offices/meeting rooms, 2 phone rooms and open area for 40+ workstations