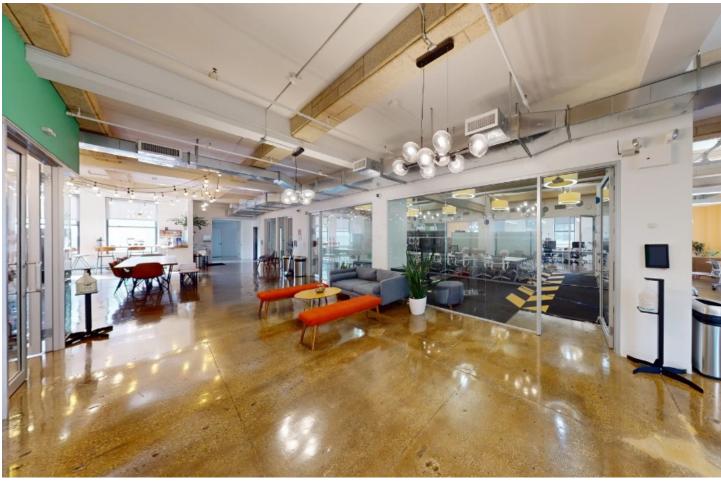

# 15<sup>™</sup> FLOOR OVERVIEW

Currently built out with 1 training room, 1 conference room, 2 offices/meeting rooms, 2 phone rooms and open area for 40+ workstations

#### ENTIRE 15<sup>TH</sup>

#### 8,264 RSF