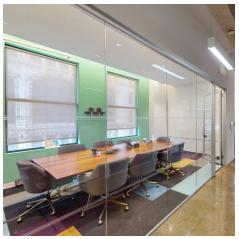

#### 12<sup>TH</sup> FLOOR OVERVIEW

Currently built out with 1 boardroom, 1 conference room, 4 offices/meeting rooms, 3 phone rooms, wellness room, 6 private restrooms (1 with shower), high-end kitchen and open area for 30+ workstations

## ENTIRE 12<sup>TH</sup>

### 8,264 RSF