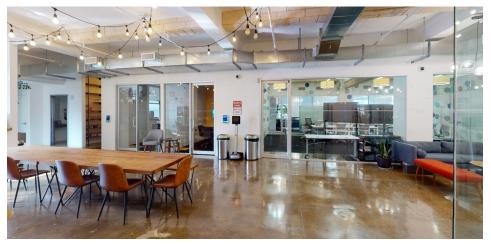

**Immediate** 

Possession

Floors can be leased individually or together

Corner building with amazing natural light and views

Polished concrete floors with exposed ceilings throughout

Existing furniture can be made available

#### 12<sup>TH</sup> FLOOR OVERVIEW

Currently built out with 1 boardroom, 1 conference room, 4 offices/meeting rooms, 3 phone rooms, wellness room, 6 private restrooms (1 with shower), high-end kitchen and open area for 30+ workstations