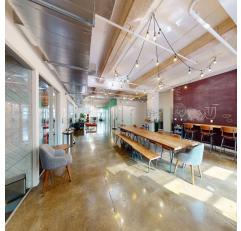

**Immediate** 

Possession

Floors can be leased individually or together

Corner building with amazing natural light and views

Polished concrete floors with exposed ceilings throughout

Existing furniture can be made available

#### 12<sup>TH</sup> FLOOR OVERVIEW

Currently built out with 1 boardroom, 1 conference room, 4 offices/meeting rooms, 3 phone rooms, wellness room, 6 private restrooms (1 with shower), high-end kitchen and open area for 30+ workstations