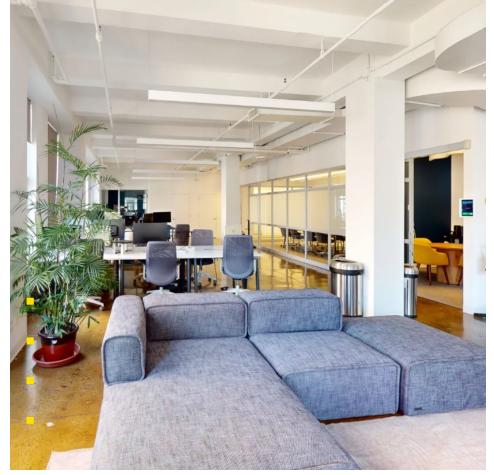

**Immediate** 

Possession

Floors can be leased individually or together

Corner building with amazing natural light and views

Polished concrete floors with exposed ceilings throughout

Existing furniture can be made available

# 15<sup>™</sup> FLOOR OVERVIEW

Currently built out with 1 training room, 1 conference room, 2 offices/meeting rooms, 2 phone rooms and open area for 40+ workstations