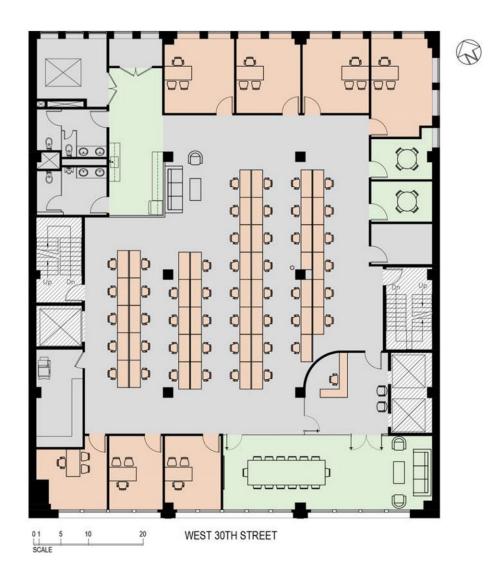

WEST 30th STREET

### **145 WEST 30TH STREET**

FLOOR 12 | RSF: 8,296 RSF

WEST 30TH STREET