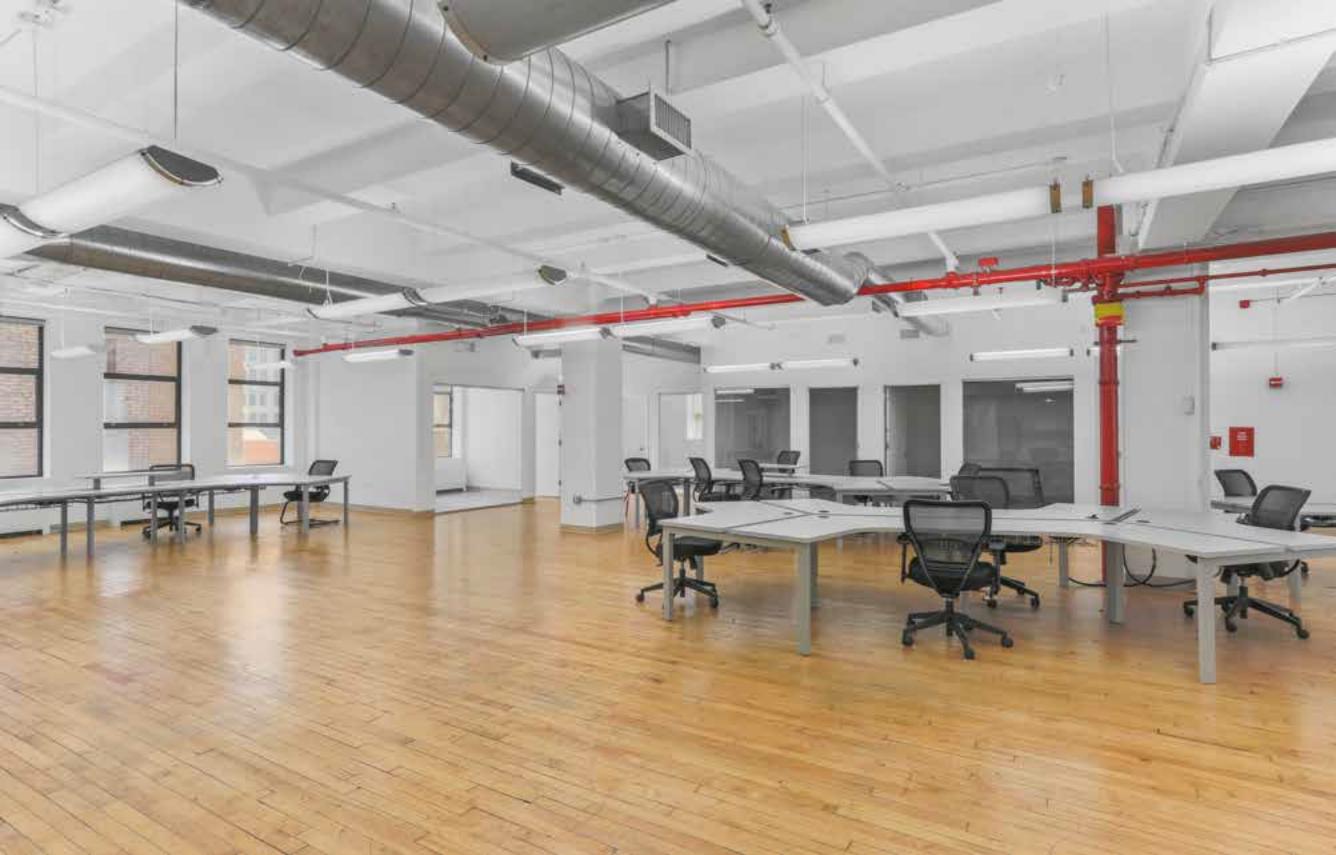

## 145 West 30th St

Floor 5 | 126 SF per person | RSF: 8,323

|    | WORK INTENSIVE               |
|----|------------------------------|
| 1  | RECEPTION ROOM               |
| 1  | EXECUTIVE OFFICE             |
| 47 | WORKSTATIONS                 |
| 6  | OFFICE                       |
|    | COLLABORATION SPACES         |
| 1  | PANTRY                       |
| 1  | CONFERENCE ROOM (14 PERSONS) |
| 2  | BREAKOUT ROOM (4 PERSONS)    |
|    | UTILITY SPACE                |
| 1  | COPY / PRINT / MAIL ROOM     |
| 1  | IT ROOM                      |
| 2  | STORAGE                      |
| 1  | MEN'S ROOM                   |
| 1  | WOMEN'S ROOM                 |
| 1  | MECHANICAL ROOM              |
|    |                              |













### 145 West 30th St

Floor 7 | 154 SF per person | RSF: 8,323

| ROGRAW. |                           |
|---------|---------------------------|
|         | WORK INTENSIVE            |
| 1       | RECEPTION                 |
| 1       | EXECUTIVE OFFICE          |
| 52      | WORKSTATIONS              |
|         | COLLABORATION SPACES      |
| 1       | PANTRY                    |
| 2       | MEETING ROOM (8 PERSONS)  |
| 1       | MEETING ROOM (6 PERSONS)  |
| 1       | BREAKOUT ROOM (4 PERSONS) |
| 1       | LOUNGE                    |
|         | UTILITY SPACE             |
| 1       | IT ROOM / STORAGE         |
| 1       | COAT CLOSET               |
| 1       | COPY / PRINT              |
| 1       | MEN'S ROOM                |
| 1       | WOMEN'S ROOM              |
| 1