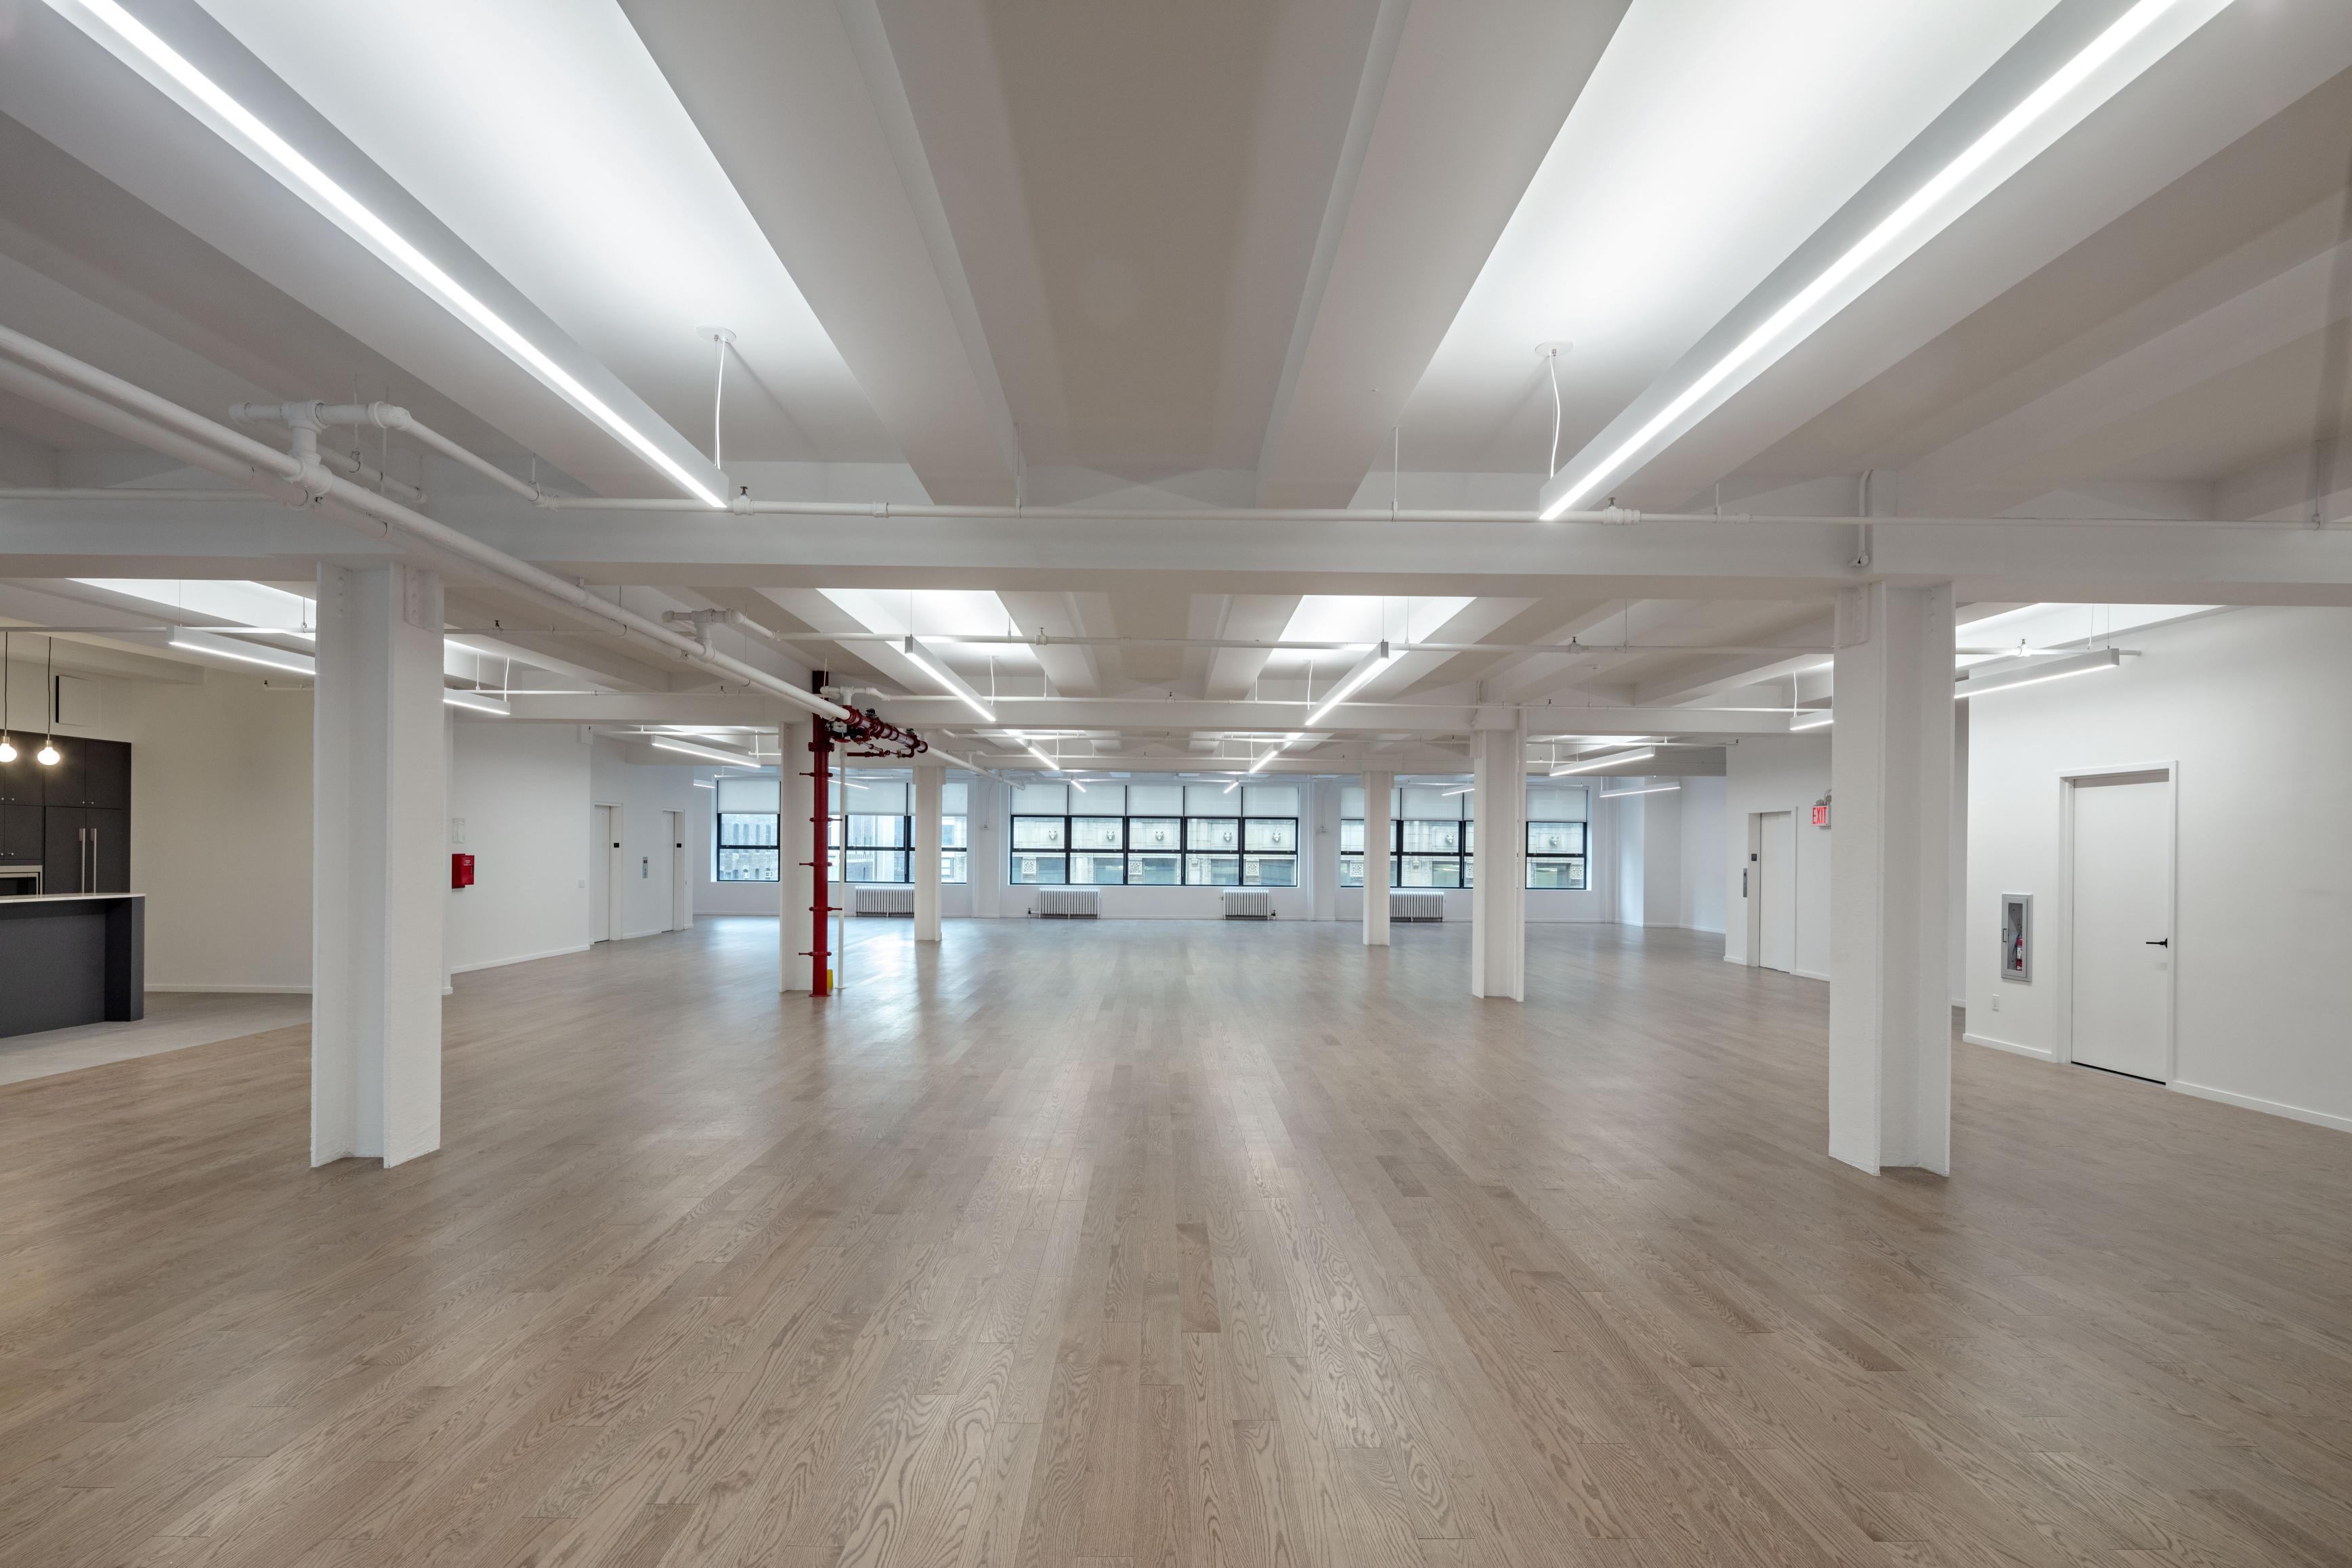

|
|    | COLLABORATION SPACES         |
| 1  | PANTRY                       |
| 1  | CONFERENCE ROOM (14 PERSONS) |
| 2  | BREAKOUT ROOM (4 PERSONS)    |
|    | UTILITY SPACE                |
| 1  | COPY / PRINT / MAIL ROOM     |
| 1  | IT ROOM                      |
| 2  | STORAGE                      |
| 1  | MEN'S ROOM                   |
| 1  | WOMEN'S ROOM                 |
| 1  | MECHANICAL ROOM              |



# 145 West 30th Street

FLOOR 11 | RSF: 8,323 RSF | Pre-Build

|   | WORK INTENSIVE       |
|---|----------------------|
| 1 | OFFICE               |
|   | COLLABORATION SPACES |
| 1 | PANTRY               |
| 1 | MEETING ROOM         |
|   | UTILITY SPACE        |
| 1 | MEN'S ROOM           |
| 1 | WOMEN'S ROOM         |
| 1 | MECHANICAL ROOM      |





WEST 30th STREET











### **145 WEST 30TH STREET**

FLOOR 12 | RSF: 8,296 RSF



WEST 30TH STREET