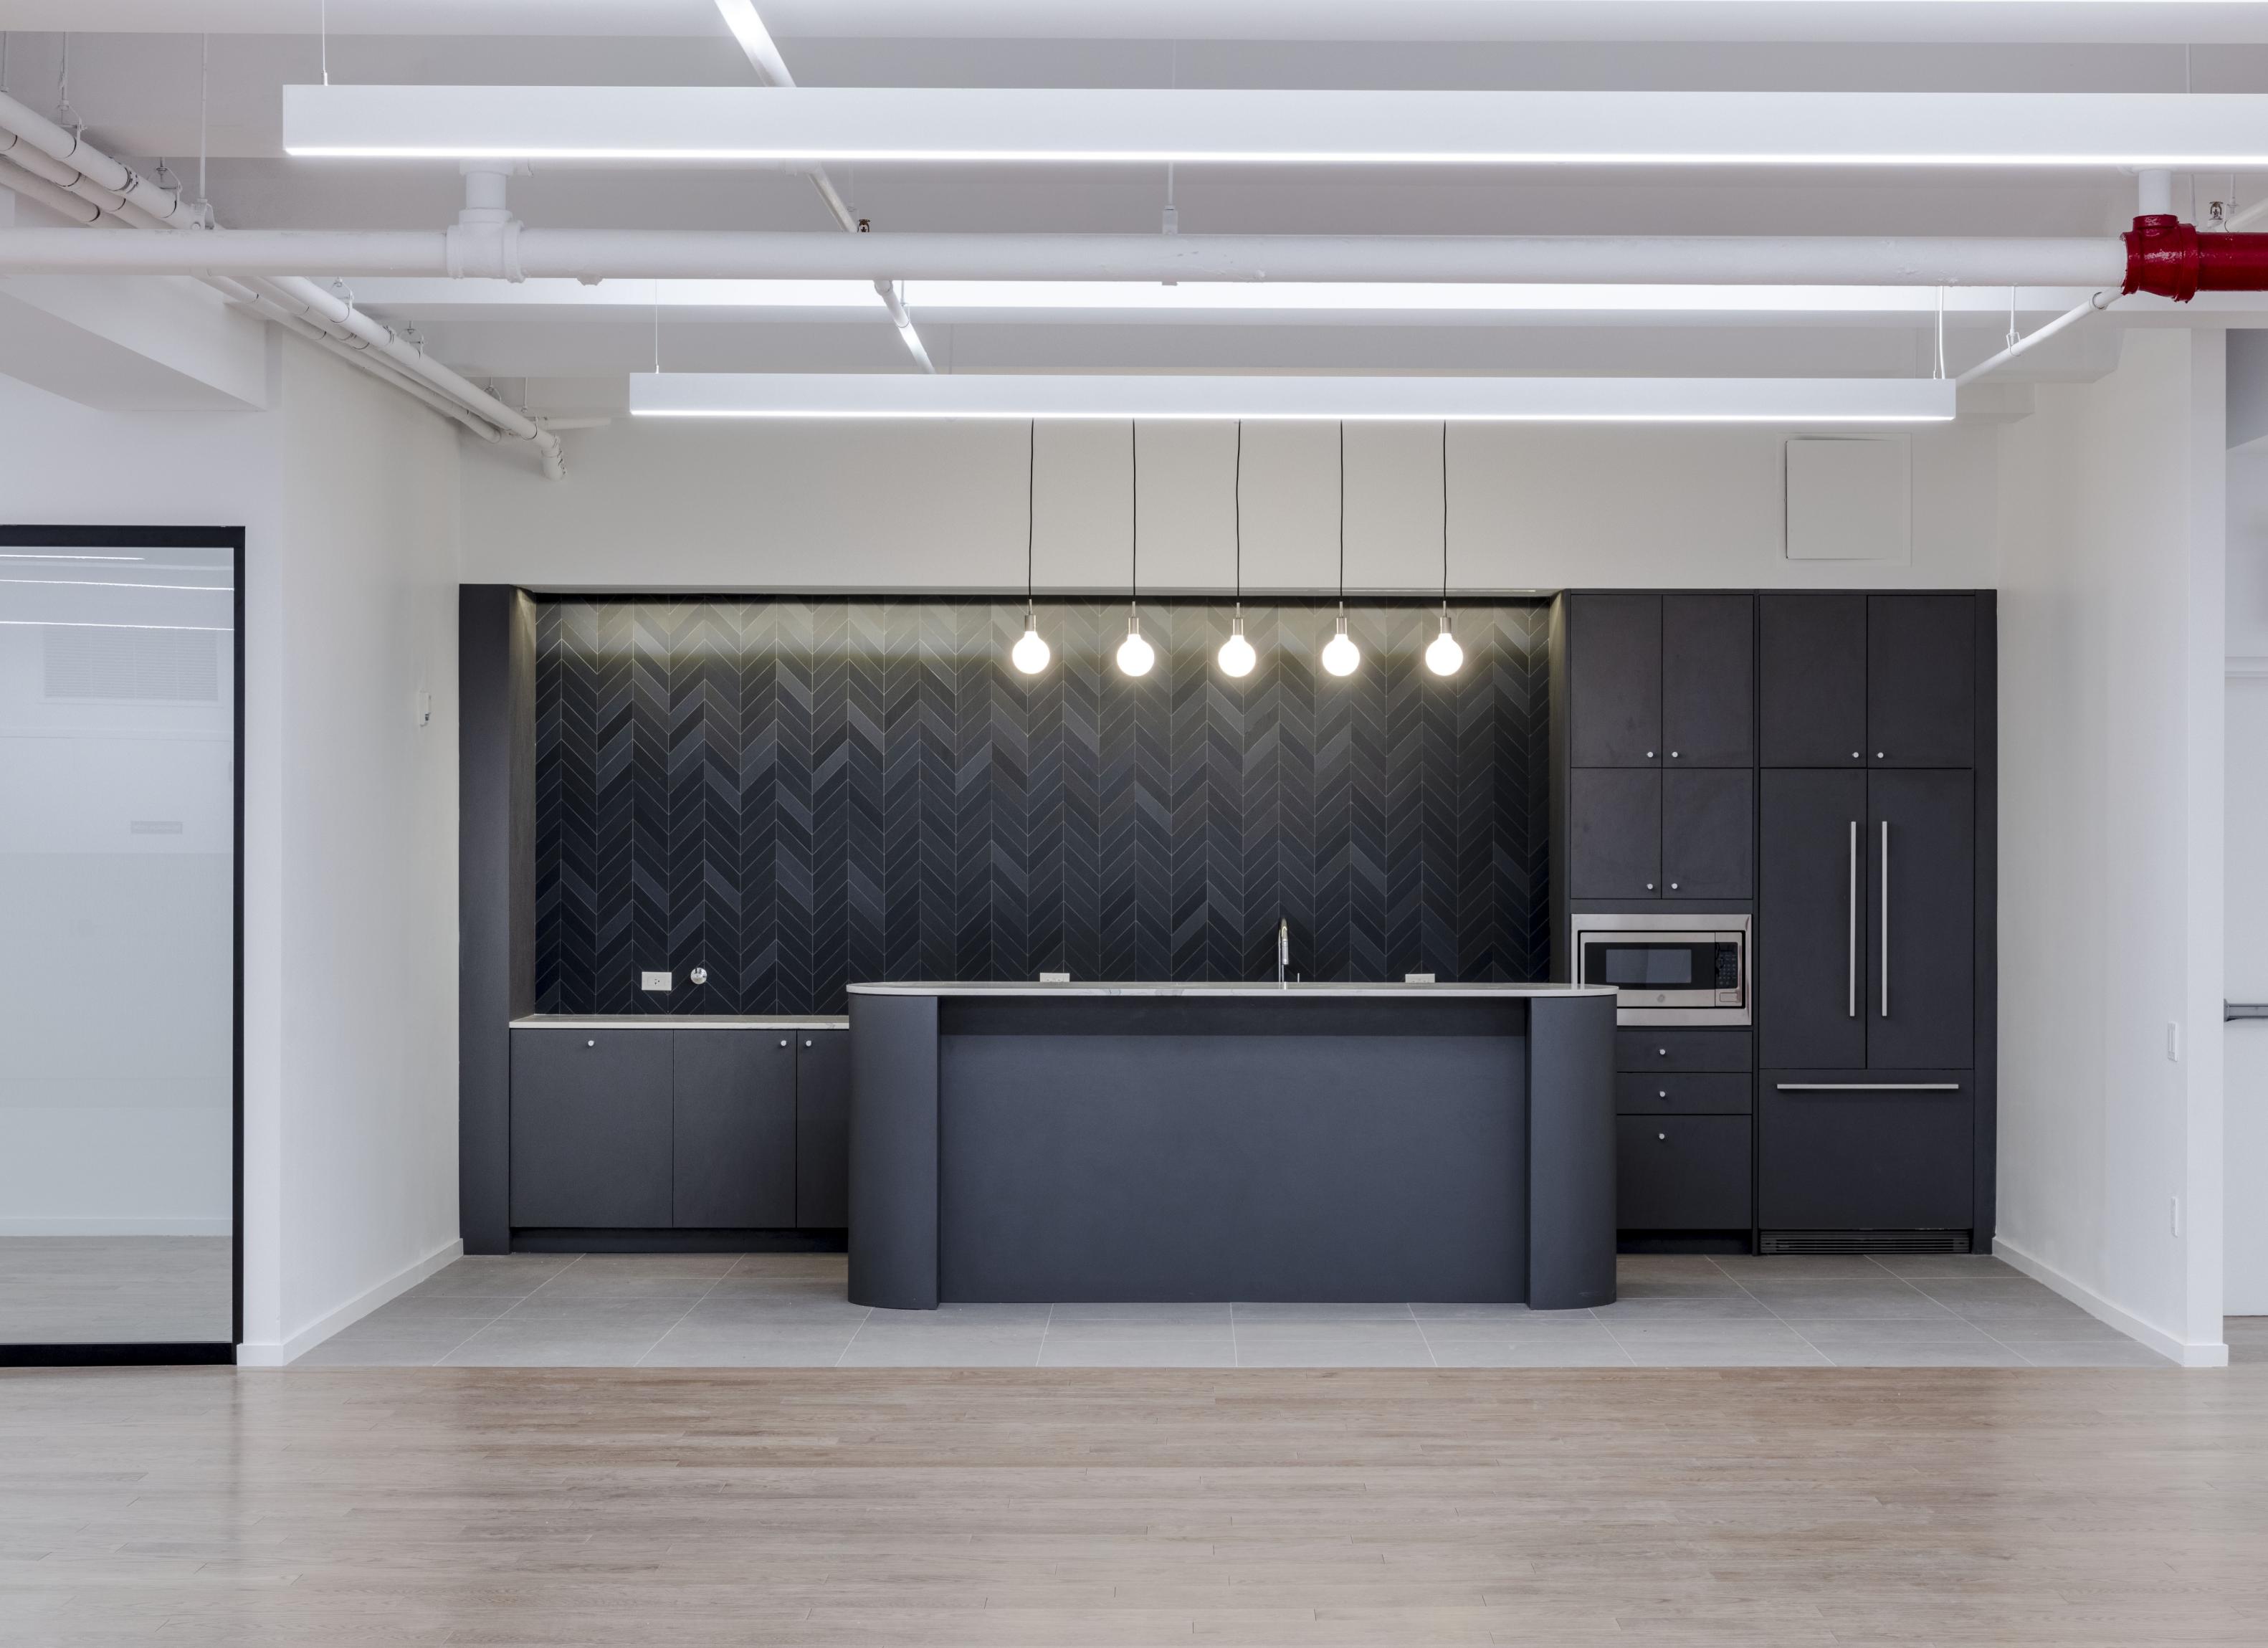

| COLLABORATION SPACES         |
| 1  | PANTRY                       |
| 1  | CONFERENCE ROOM (14 PERSONS) |
| 2  | BREAKOUT ROOM (4 PERSONS)    |
|    | UTILITY SPACE                |
| 1  | COPY / PRINT / MAIL ROOM     |
| 1  | IT ROOM                      |
| 2  | STORAGE                      |
| 1  | MEN'S ROOM                   |
| 1  | WOMEN'S ROOM                 |
| 1  | MECHANICAL ROOM              |



# 145 West 30th Street

FLOOR 11 | RSF: 8,323 RSF | Pre-Build

|   | WORK INTENSIVE       |
|---|----------------------|
| 1 | OFFICE               |
|   | COLLABORATION SPACES |
| 1 | PANTRY               |
| 1 | MEETING ROOM         |
|   | UTILITY SPACE        |
| 1 | MEN'S ROOM           |
| 1 | WOMEN'S ROOM         |
| 1 | MECHANICAL ROOM      |





WEST 30th STREET











### **145 WEST 30TH STREET**

FLOOR 12 | RSF: 8,296 RSF



WEST 30TH STREET