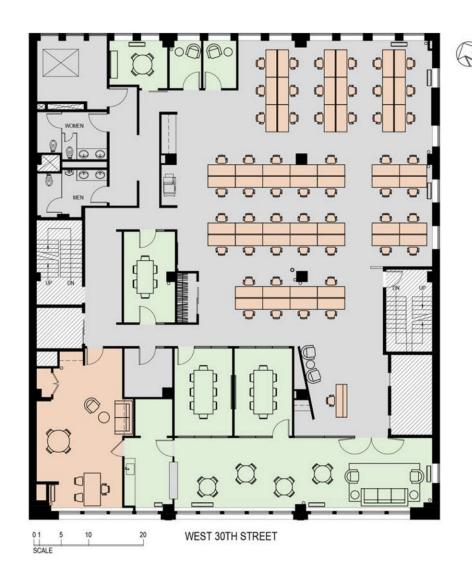

or 7 | 154 SF per person | RSF: 8,323

| ROGRAW. |                           |
|---------|---------------------------|
|         | WORK INTENSIVE            |
| 1       | RECEPTION                 |
| 1       | EXECUTIVE OFFICE          |
| 52      | WORKSTATIONS              |
|         | COLLABORATION SPACES      |
| 1       | PANTRY                    |
| 2       | MEETING ROOM (8 PERSONS)  |
| 1       | MEETING ROOM (6 PERSONS)  |
| 1       | BREAKOUT ROOM (4 PERSONS) |
| 1       | LOUNGE                    |
|         | UTILITY SPACE             |
| 1       | IT ROOM / STORAGE         |
| 1       | COAT CLOSET               |
| 1       | COPY / PRINT              |
| 1       | MEN'S ROOM                |
| 1       | WOMEN'S ROOM              |
| 1       | MECHANICAL ROOM           |











### 145 West 30th St

Floor 10 | 151 SF per person | RSF: 8,293

|    | WORK INTENSIVE               |
|----|------------------------------|
| 1  | RECEPTION ROOM               |
| 1  | EXECUTIVE OFFICE             |
| 47 | WORKSTATIONS                 |
| 6  | OFFICE                       |
|    | COLLABORATION SPACES         |
| 1  | PANTRY                       |
| 1  | CONFERENCE ROOM (14 PERSONS) |
| 2  | BREAKOUT ROOM (4 PERSONS)    |
|    | UTILITY SPACE                |
| 1  | COPY / PRINT / MAIL ROOM     |
| 1  | IT ROOM                      |
| 2  | STORAGE                      |
| 1  | MEN'S ROOM                   |
| 1  | WOMEN'S ROOM                 |
| 1  | MECHANICAL ROOM              |



# 145 West 30th Street

FLOOR 11 | RSF: 8,323 RSF | Pre-Build

|   | WORK IN