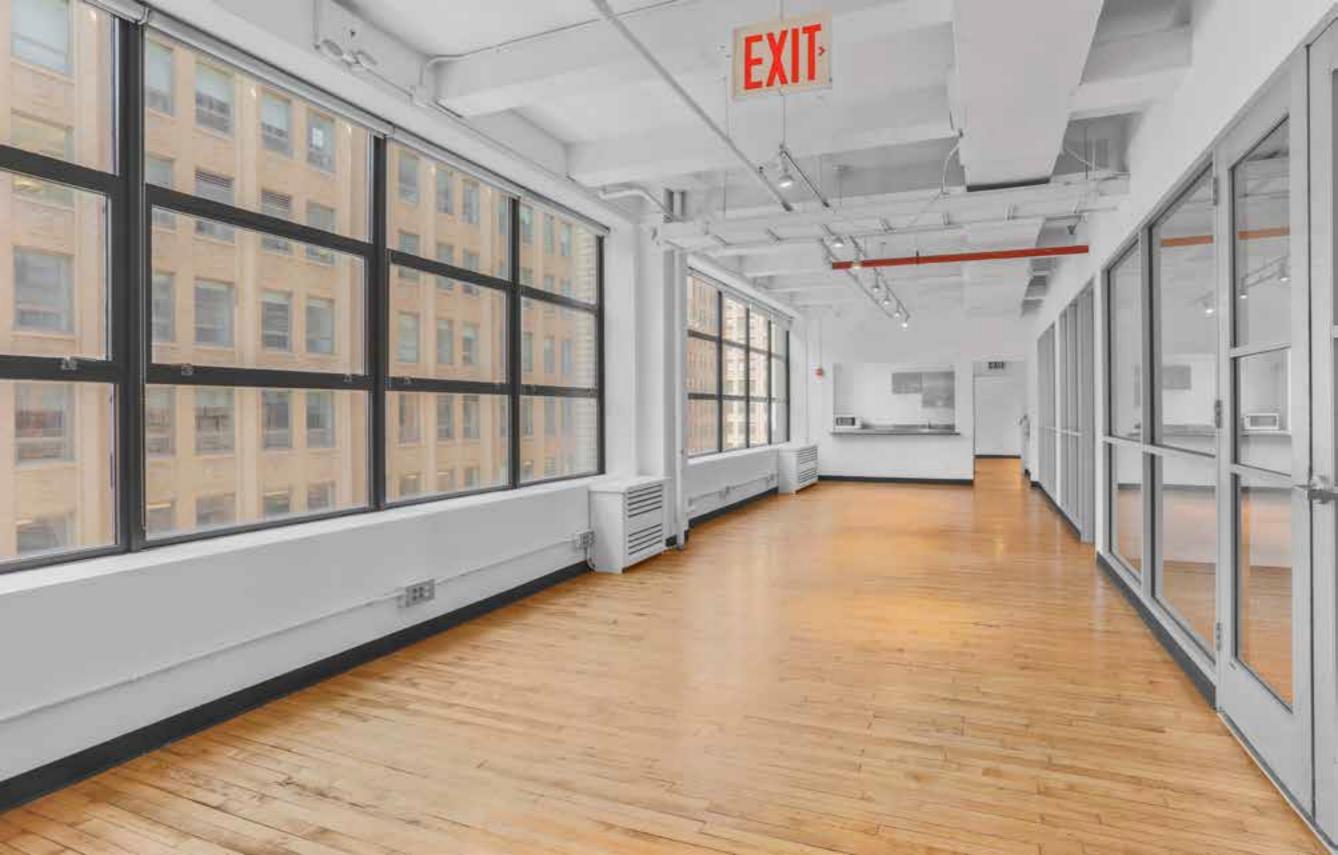

# 145 West 30th Street

FLOOR 11 | RSF: 8,323 RSF | Pre-Build

|   | WORK INTENSIVE       |
|---|----------------------|
| 1 | OFFICE               |
|   | COLLABORATION SPACES |
| 1 | PANTRY               |
| 1 | MEETING ROOM         |
|   | UTILITY SPACE        |
| 1 | MEN'S ROOM           |
| 1 | WOMEN'S ROOM         |
| 1 | MECHANICAL ROOM      |