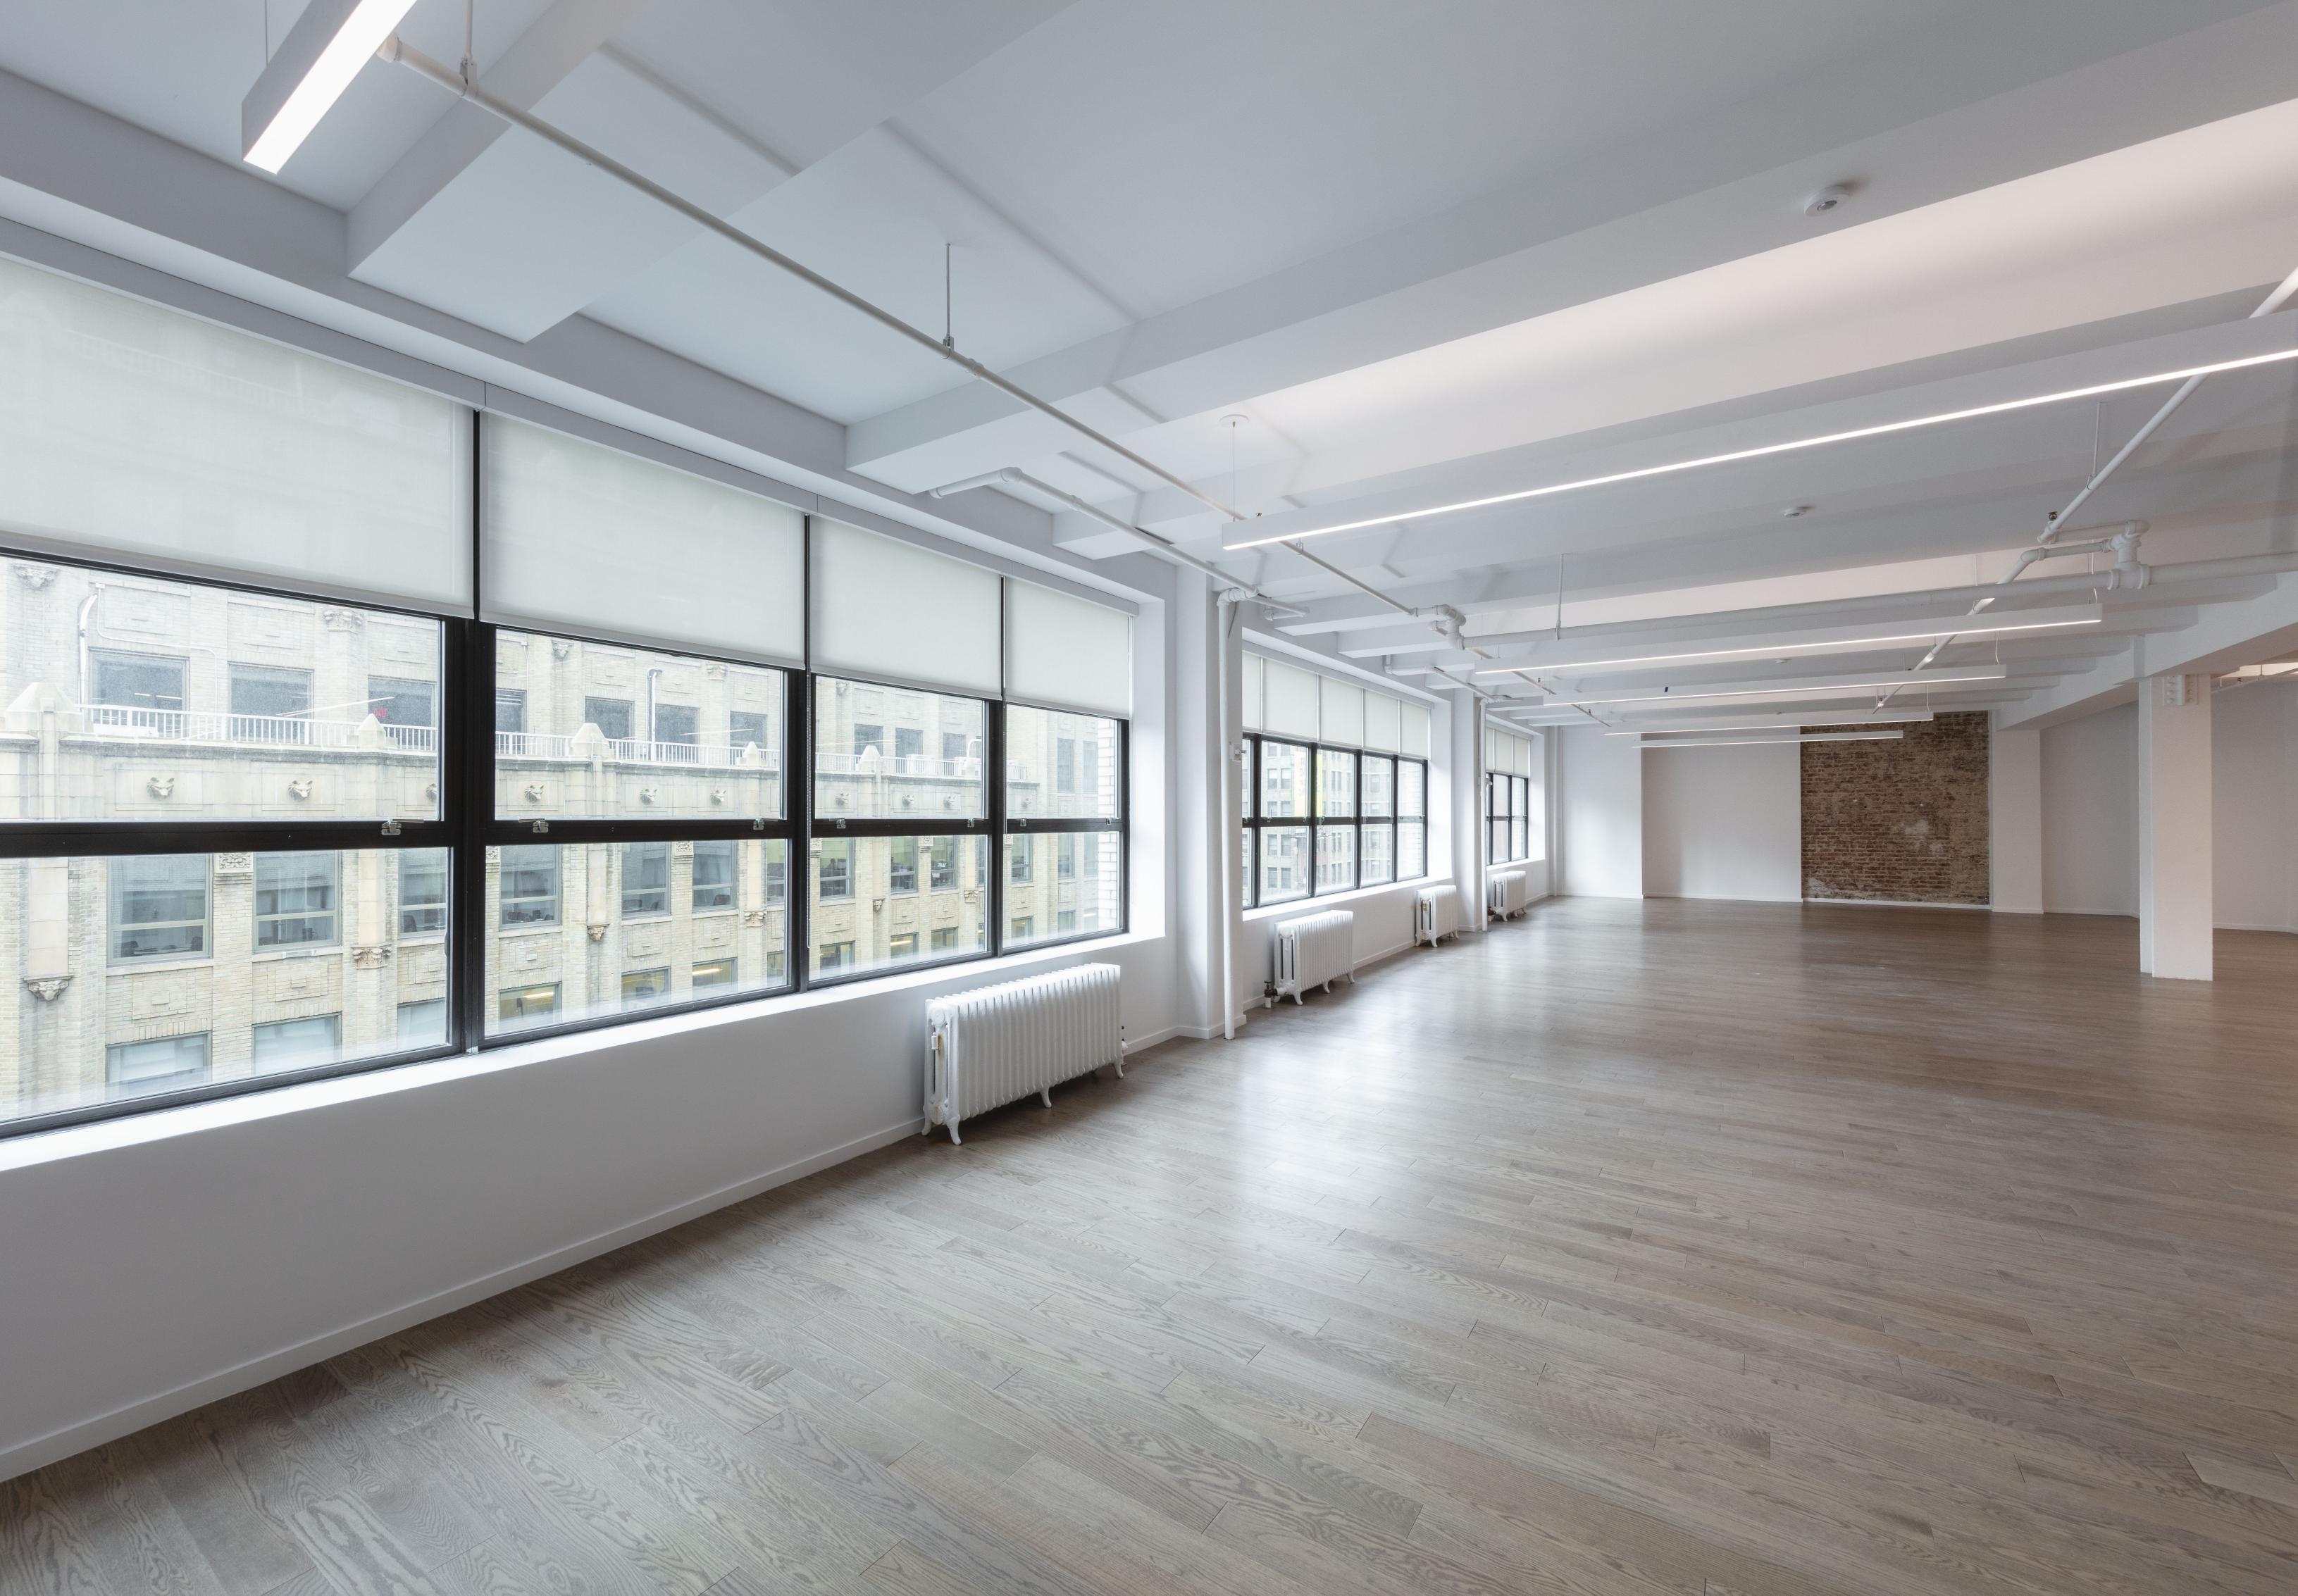

# 145 West 30th Street

FLOOR 11 | RSF: 8,323 RSF | Pre-Build

|   | WORK INTENSIVE       |
|---|----------------------|
| 1 | OFFICE               |
|   | COLLABORATION SPACES |
| 1 | PANTRY               |
| 1 | MEETING ROOM         |
|   | UTILITY SPACE        |
| 1 | MEN'S ROOM           |
| 1 | WOMEN'S ROOM         |
| 1 | MECHANICAL ROOM      |

### **145 WEST 30TH STREET**

FLOOR 12 | RSF: 8,296 RSF

WEST 30TH STREET