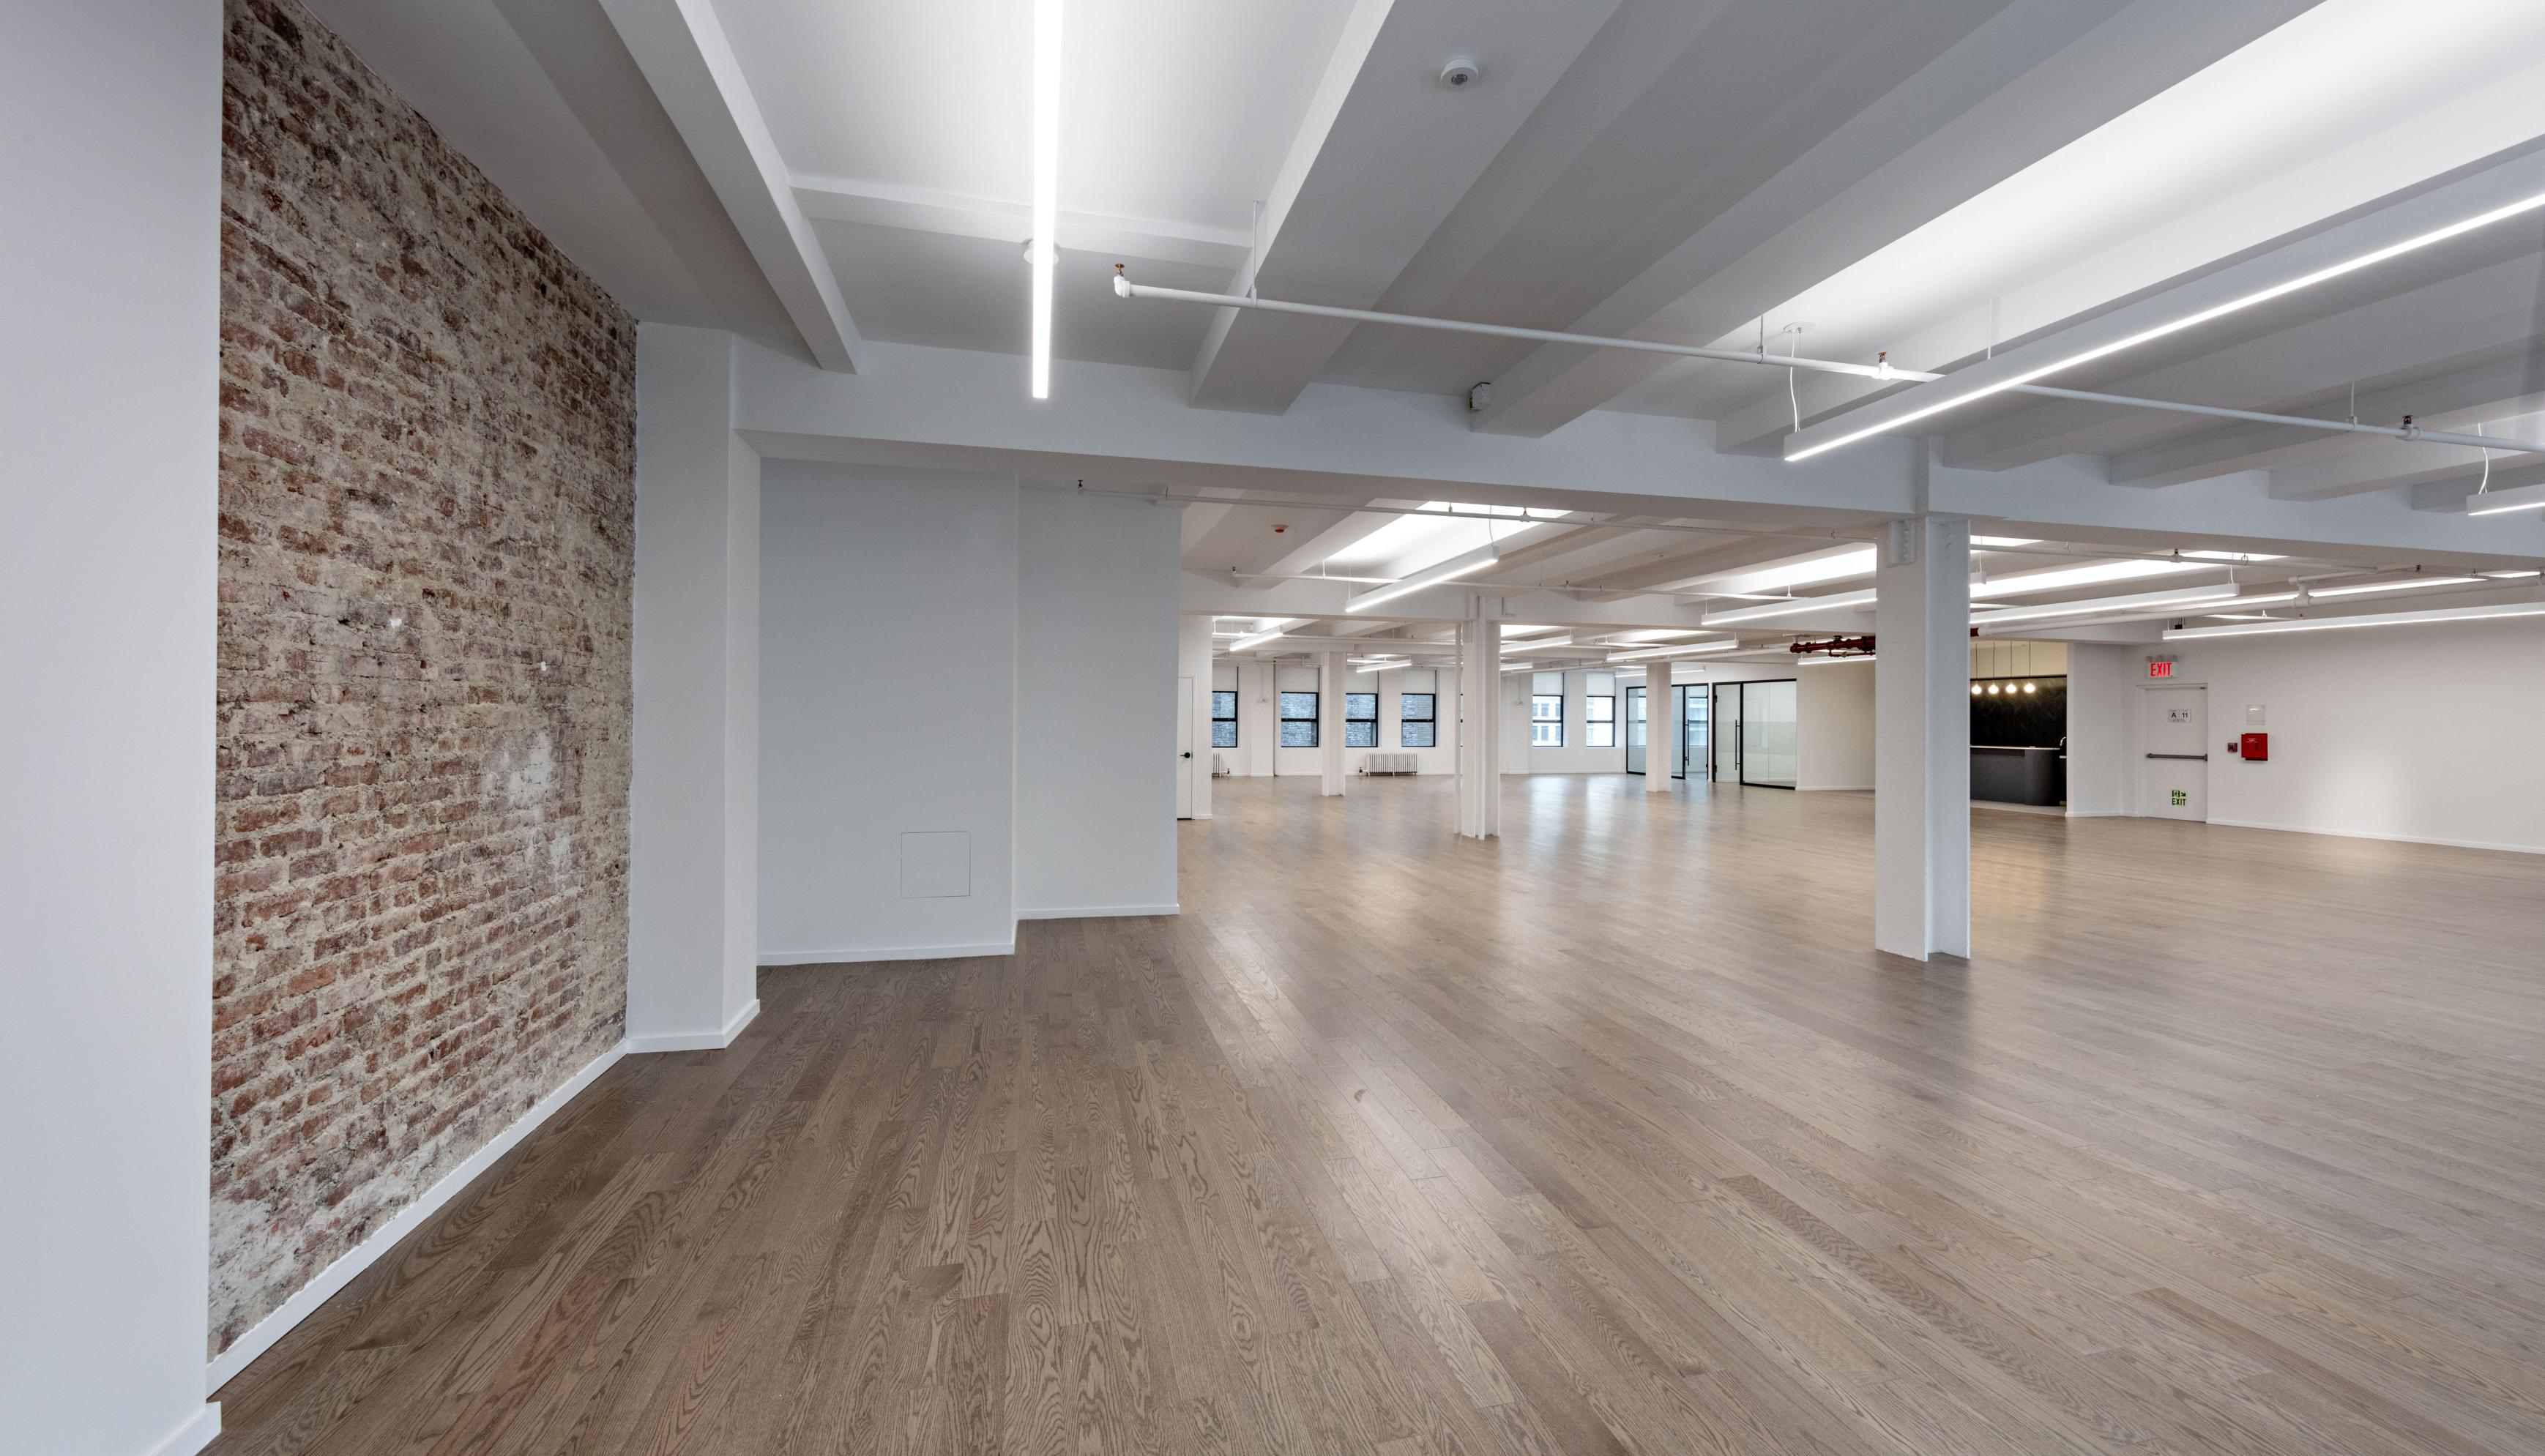

# 145 West 30th Street

FLOOR 11 | RSF: 8,323 RSF | Pre-Build

|   | WORK INTENSIVE       |
|---|----------------------|
| 1 | OFFICE               |
|   | COLLABORATION SPACES |
| 1 | PANTRY               |
| 1 | MEETING ROOM         |
|   | UTILITY SPACE        |
| 1 | MEN'S ROOM           |
| 1 | WOMEN'S ROOM         |
| 1 | MECHANICAL ROOM      |

### **145 WEST 30TH STREET**

FLOOR 12 | RSF: 8,296 RSF

WEST 30TH STREET