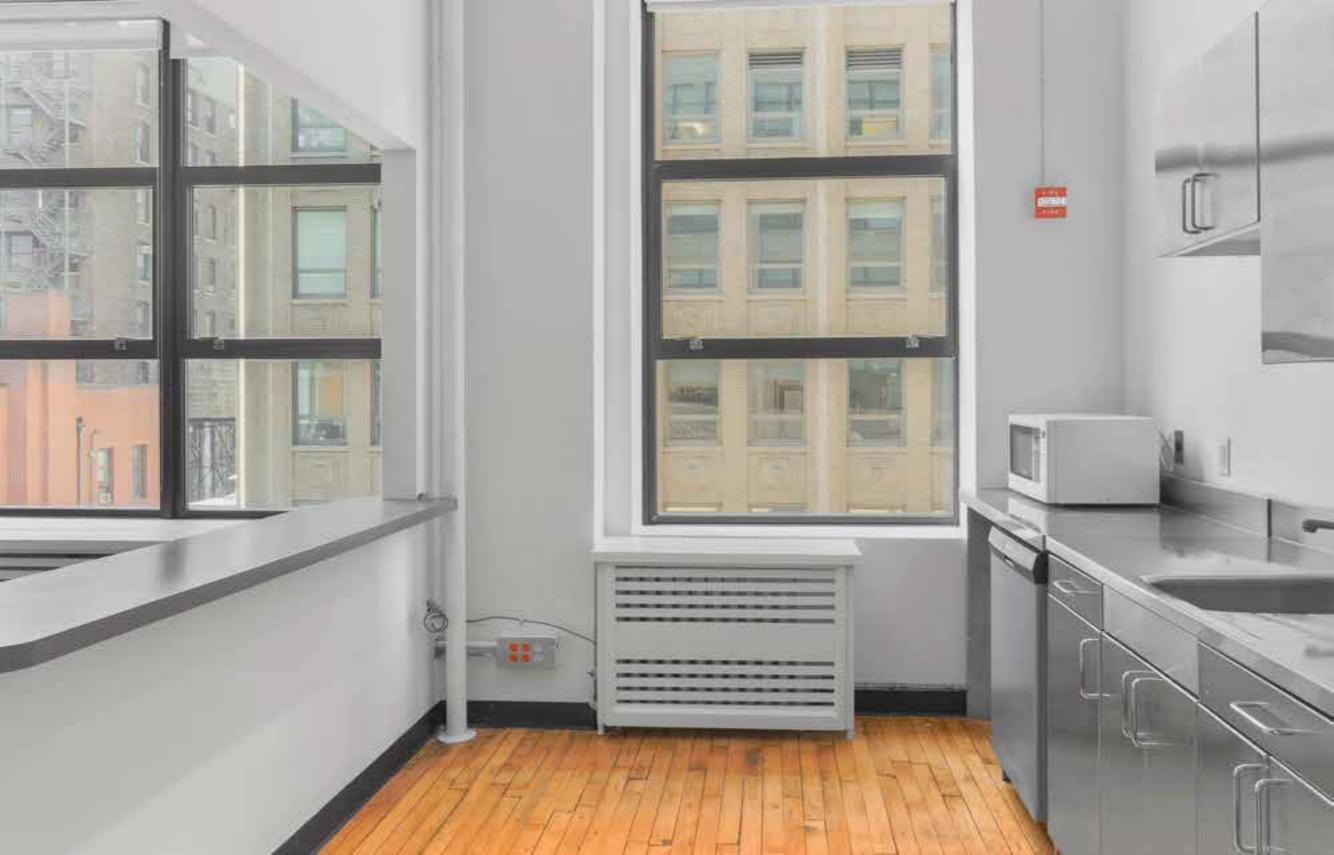

## 145 West 30th St

Floor 5 | 126 SF per person | RSF: 8,323

|    | WORK INTENSIVE               |
|----|------------------------------|
| 1  | RECEPTION ROOM               |
| 1  | EXECUTIVE OFFICE             |
| 47 | WORKSTATIONS                 |
| 6  | OFFICE                       |
|    | COLLABORATION SPACES         |
| 1  | PANTRY                       |
| 1  | CONFERENCE ROOM (14 PERSONS) |
| 2  | BREAKOUT ROOM (4 PERSONS)    |
|    | UTILITY SPACE                |
| 1  | COPY / PRINT / MAIL ROOM     |
| 1  | IT ROOM                      |
| 2  | STORAGE                      |
| 1  | MEN'S ROOM                   |
| 1  | WOMEN'S ROOM                 |
| 1  | MECHANICAL ROOM              |
|    |                              |

### 145 West 30th St

Floor 7 | 154 SF per person | RSF: 8,323

| ROGRAW. |                           |
|---------|---------------------------|
|         | WORK INTENSIVE            |
| 1       | RECEPTION                 |
| 1       | EXECUTIVE OFFICE          |
| 52      | WORKSTATIONS              |
|         | COLLABORATION SPACES      |
| 1       | PANTRY                    |
| 2       | MEETING ROOM (8 PERSONS)  |
| 1       | MEETING ROOM (6 PERSONS)  |
| 1       | BREAKOUT ROOM (4 PERSONS) |
| 1       | LOUNGE                    |
|         | UTILITY SPACE             |
| 1       | IT ROOM / STORAGE         |
| 1       | COAT CLOSET               |
| 1       | COPY / PRINT              |
| 1       | MEN'S ROOM                |
| 1       | WOMEN'S ROOM              |
| 1       | MECHANICAL ROOM           |

### 145 West 30th St

Floor 10 | 151 SF per person | RSF: 8,293

|    | WORK INTENSIVE               |
|----|------------------------------|
| 1  | RECEPTION ROOM               |
| 1  | EXECUTIVE OFFICE             |
| 47 | WORKSTATIONS                 |
| 6  | OFFICE                       |
|    | COLLABORATION SPACES         |
| 1  | PANTRY                       |
| 1  | CONFERENCE ROOM (14 PERSONS) |
| 2  | BREAKOUT ROOM (4 PERSONS)    |
|    | UTILITY SPACE                |
| 1  | COPY / PRINT / MAIL ROOM     |
| 1  | IT ROOM                      |
| 2  | STORAGE                      |
| 1  | MEN'S ROOM                   |
| 1  | WOMEN'S ROOM                 |
| 1  | MECHANICAL ROOM              |

# 145 West 30th Street

FLOOR 11 | RSF: 8,323 RSF | Pre-Build

|   | WORK INTENSIVE       |
|---|----------------------|
| 1 | OFFICE               |
|   | COLLABORATION SPACES |
| 1 | PANTRY               |
| 1 | MEETING ROOM         |
|   | UTILITY SPACE        |
| 1 | MEN'S ROOM           |
| 1 | WOMEN'S ROOM         |
| 1 | MECHANICAL ROOM      |

### **145 WEST 30TH STREET**

FLOOR 12 | RSF: 8,296 RSF

WEST 30TH STREET