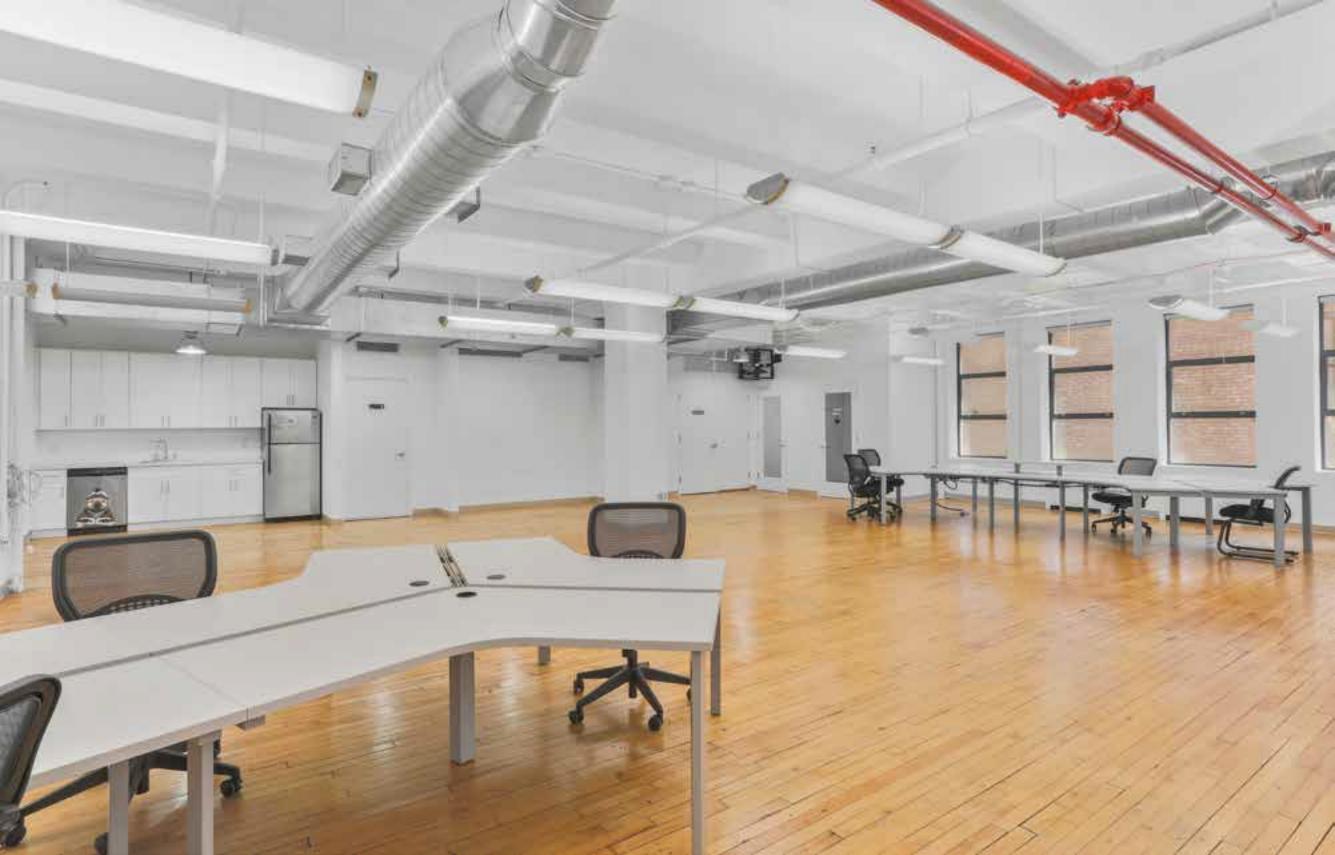

## 145 West 30th St

Floor 5 | 126 SF per person | RSF: 8,323

|    | WORK INTENSIVE               |
|----|------------------------------|
| 1  | RECEPTION ROOM               |
| 1  | EXECUTIVE OFFICE             |
| 47 | WORKSTATIONS                 |
| 6  | OFFICE                       |
|    | COLLABORATION SPACES         |
| 1  | PANTRY                       |
| 1  | CONFERENCE ROOM (14 PERSONS) |
| 2  | BREAKOUT ROOM (4 PERSONS)    |
|    | UTILITY SPACE                |
| 1  | COPY / PRINT / MAIL ROOM     |
| 1  | IT ROOM                      |
| 2  | STORAGE                      |
| 1  | MEN'S ROOM                   |
| 1  | WOMEN'S ROOM                 |
| 1  | MECHANICAL ROOM              |
|    |                              |

### 145 West 30th St

Floor 7 | 154 SF per person | RSF: 8,323

| ROGRAW. |                           |
|---------|---------------------------|
|         | WORK INTENSIVE            |
| 1       | RECEPTION                 |
| 1       | EXECUTIVE OFFICE          |
| 52      | WORKSTATIONS              |
|         | COLLABORATION SPACES      |
| 1       | PANTRY                    |
| 2       | MEETING ROOM (8 PERSONS)  |
| 1       | MEETING ROOM (6 PERSONS)  |
| 1       | BREAKOUT ROOM (4 PERSONS) |
| 1       | LOUNGE                    |
|         | UTILITY SPACE             |
| 1       | IT ROOM / STORAGE         |
| 1       | COAT CLOSET               |
| 1       | COPY / PRINT              |
| 1       | MEN'S ROOM                |
| 1       | WOMEN'S ROOM              |
| 1       | MECHANICAL ROOM           |

### 145 West 30th St

Floor 10 | 151 SF per person | RSF: 8,293

|    | WORK INTENSIVE               |
|----|------------------------------|
| 1  | RECEPTION ROOM               |
| 1  | EXECUTIVE OFFICE             |
| 47 | WORKSTATIONS                 |
| 6  | OFFICE                       |
|    | COLLABORATION SPACES         |
| 1  | PANTRY                       |
| 1  | CONFERENCE ROOM (14 PERSONS) |
| 2  | BREAKOUT ROOM (4 PERSONS)    |
|    | UTILITY SPACE                |
| 1  | COPY / PRINT / MAIL ROOM     |
| 1  | IT ROOM                      |
| 2  | STORAGE                      |
| 1  | MEN'S ROOM                   |
| 1  | WOMEN'S ROOM                 |
| 1  | MECHANICAL ROOM              |

# 145 West 30th Street

FLOOR 11 | RSF: 8,323 RSF | Pre-Build

|   | WORK INTENSIVE       |
|---|----------------------|
| 1 | OFFICE               |
|   | COLLABORATION SPACES |
| 1 | PANTRY               |
| 1 | MEETING ROOM         |
|   | UTILITY SPACE        |
| 1 | MEN'S ROOM           |
| 1 | WOMEN'S ROOM         |
| 1 | MECHANICAL ROOM      |

### **145 WEST 30TH STREET**

FLOOR 12 | RSF: 8,296 RSF

WEST 30TH STREET