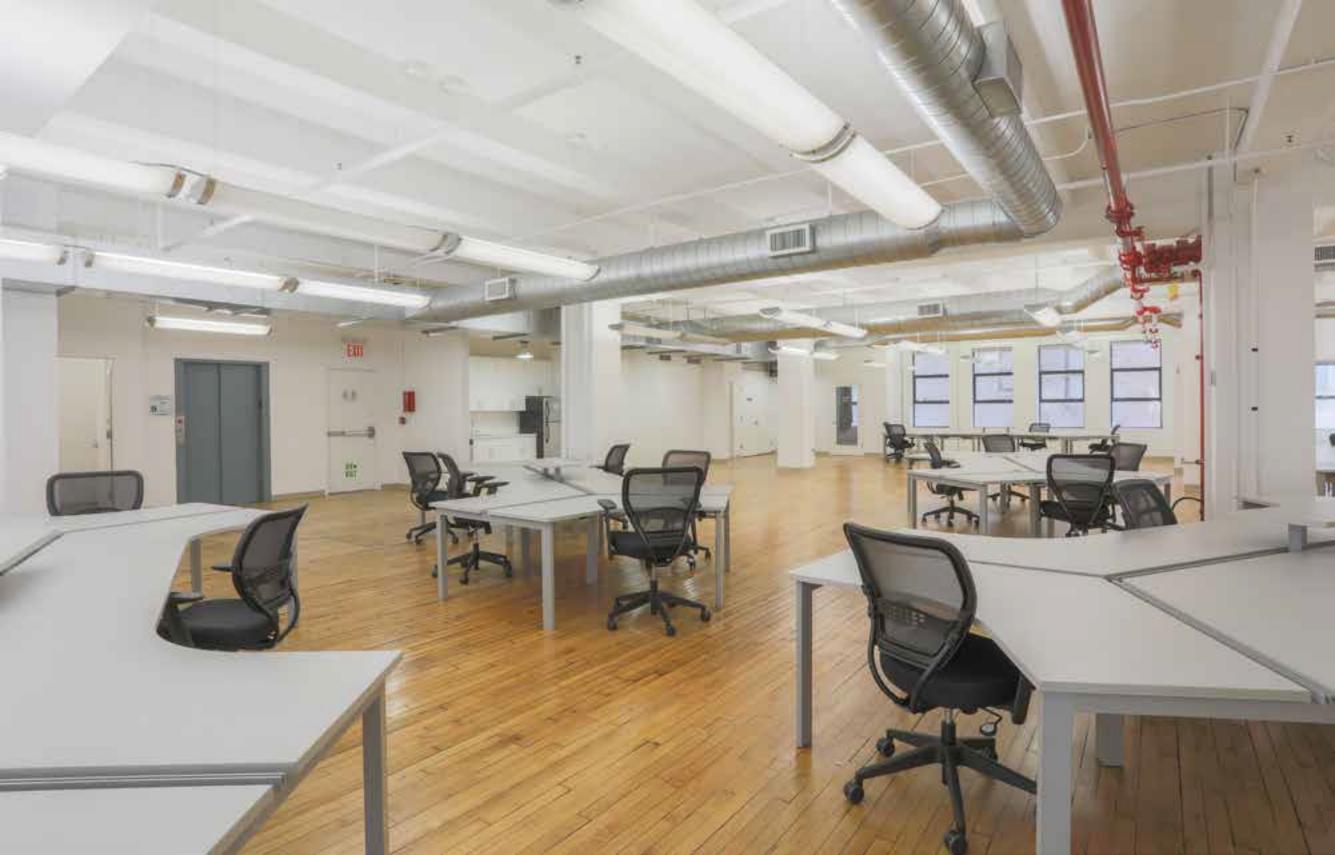

## 145 West 30th St

Floor 5 | 126 SF per person | RSF: 8,323

|    | WORK INTENSIVE               |
|----|------------------------------|
| 1  | RECEPTION ROOM               |
| 1  | EXECUTIVE OFFICE             |
| 47 | WORKSTATIONS                 |
| 6  | OFFICE                       |
|    | COLLABORATION SPACES         |
| 1  | PANTRY                       |
| 1  | CONFERENCE ROOM (14 PERSONS) |
| 2  | BREAKOUT ROOM (4 PERSONS)    |
|    | UTILITY SPACE                |
| 1  | COPY / PRINT / MAIL ROOM     |
| 1  | IT ROOM                      |
| 2  | STORAGE                      |
| 1  | MEN'S ROOM                   |
| 1  | WOMEN'S ROOM                 |
| 1  | MECHANICAL ROOM              |
|    |                              |













### 145 West 30th St

Floor 7 | 154 SF per person | RSF: 8,323

| ROGRAW. |                           |
|---------|---------------------------|
|         | WORK INTENSIVE            |
| 1       | RECEPTION                 |
| 1       | EXECUTIVE OFFICE          |
| 52      | WORKSTATIONS              |
|         | COLLABORATION SPACES      |
| 1       | PANTRY                    |
| 2       | MEETING ROOM (8 PERSONS)  |
| 1       | MEETING ROOM (6 PERSONS)  |
| 1       | BREAKOUT ROOM (4 PERSONS) |
| 1       | LOUNGE                    |
|         | UTILITY SPACE             |
| 1       | IT ROOM / STORAGE         |
| 1       | COAT CLOSET               |
| 1       | COPY / PRINT              |
| 1       | MEN'S ROOM                |
| 1       | WOMEN'S ROOM              |
| 1