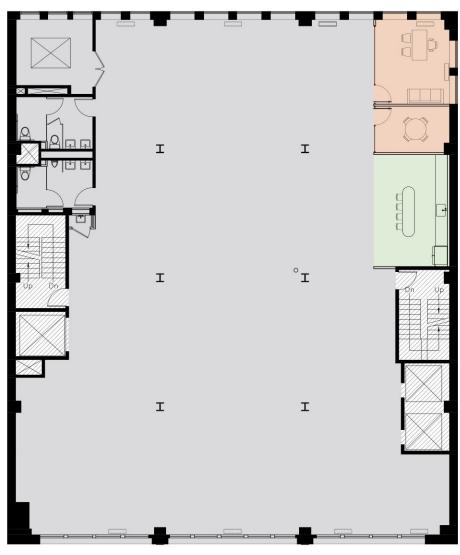

# 145 West 30th Street

FLOOR 11 | RSF: 8,323 RSF | Pre-Build

|   | WORK INTENSIVE       |
|---|----------------------|
| 1 | OFFICE               |
|   | COLLABORATION SPACES |
| 1 | PANTRY               |
| 1 | MEETING ROOM         |
|   | UTILITY SPACE        |
| 1 | MEN'S ROOM           |
| 1 | WOMEN'S ROOM         |
| 1 | MECHANICAL ROOM      |