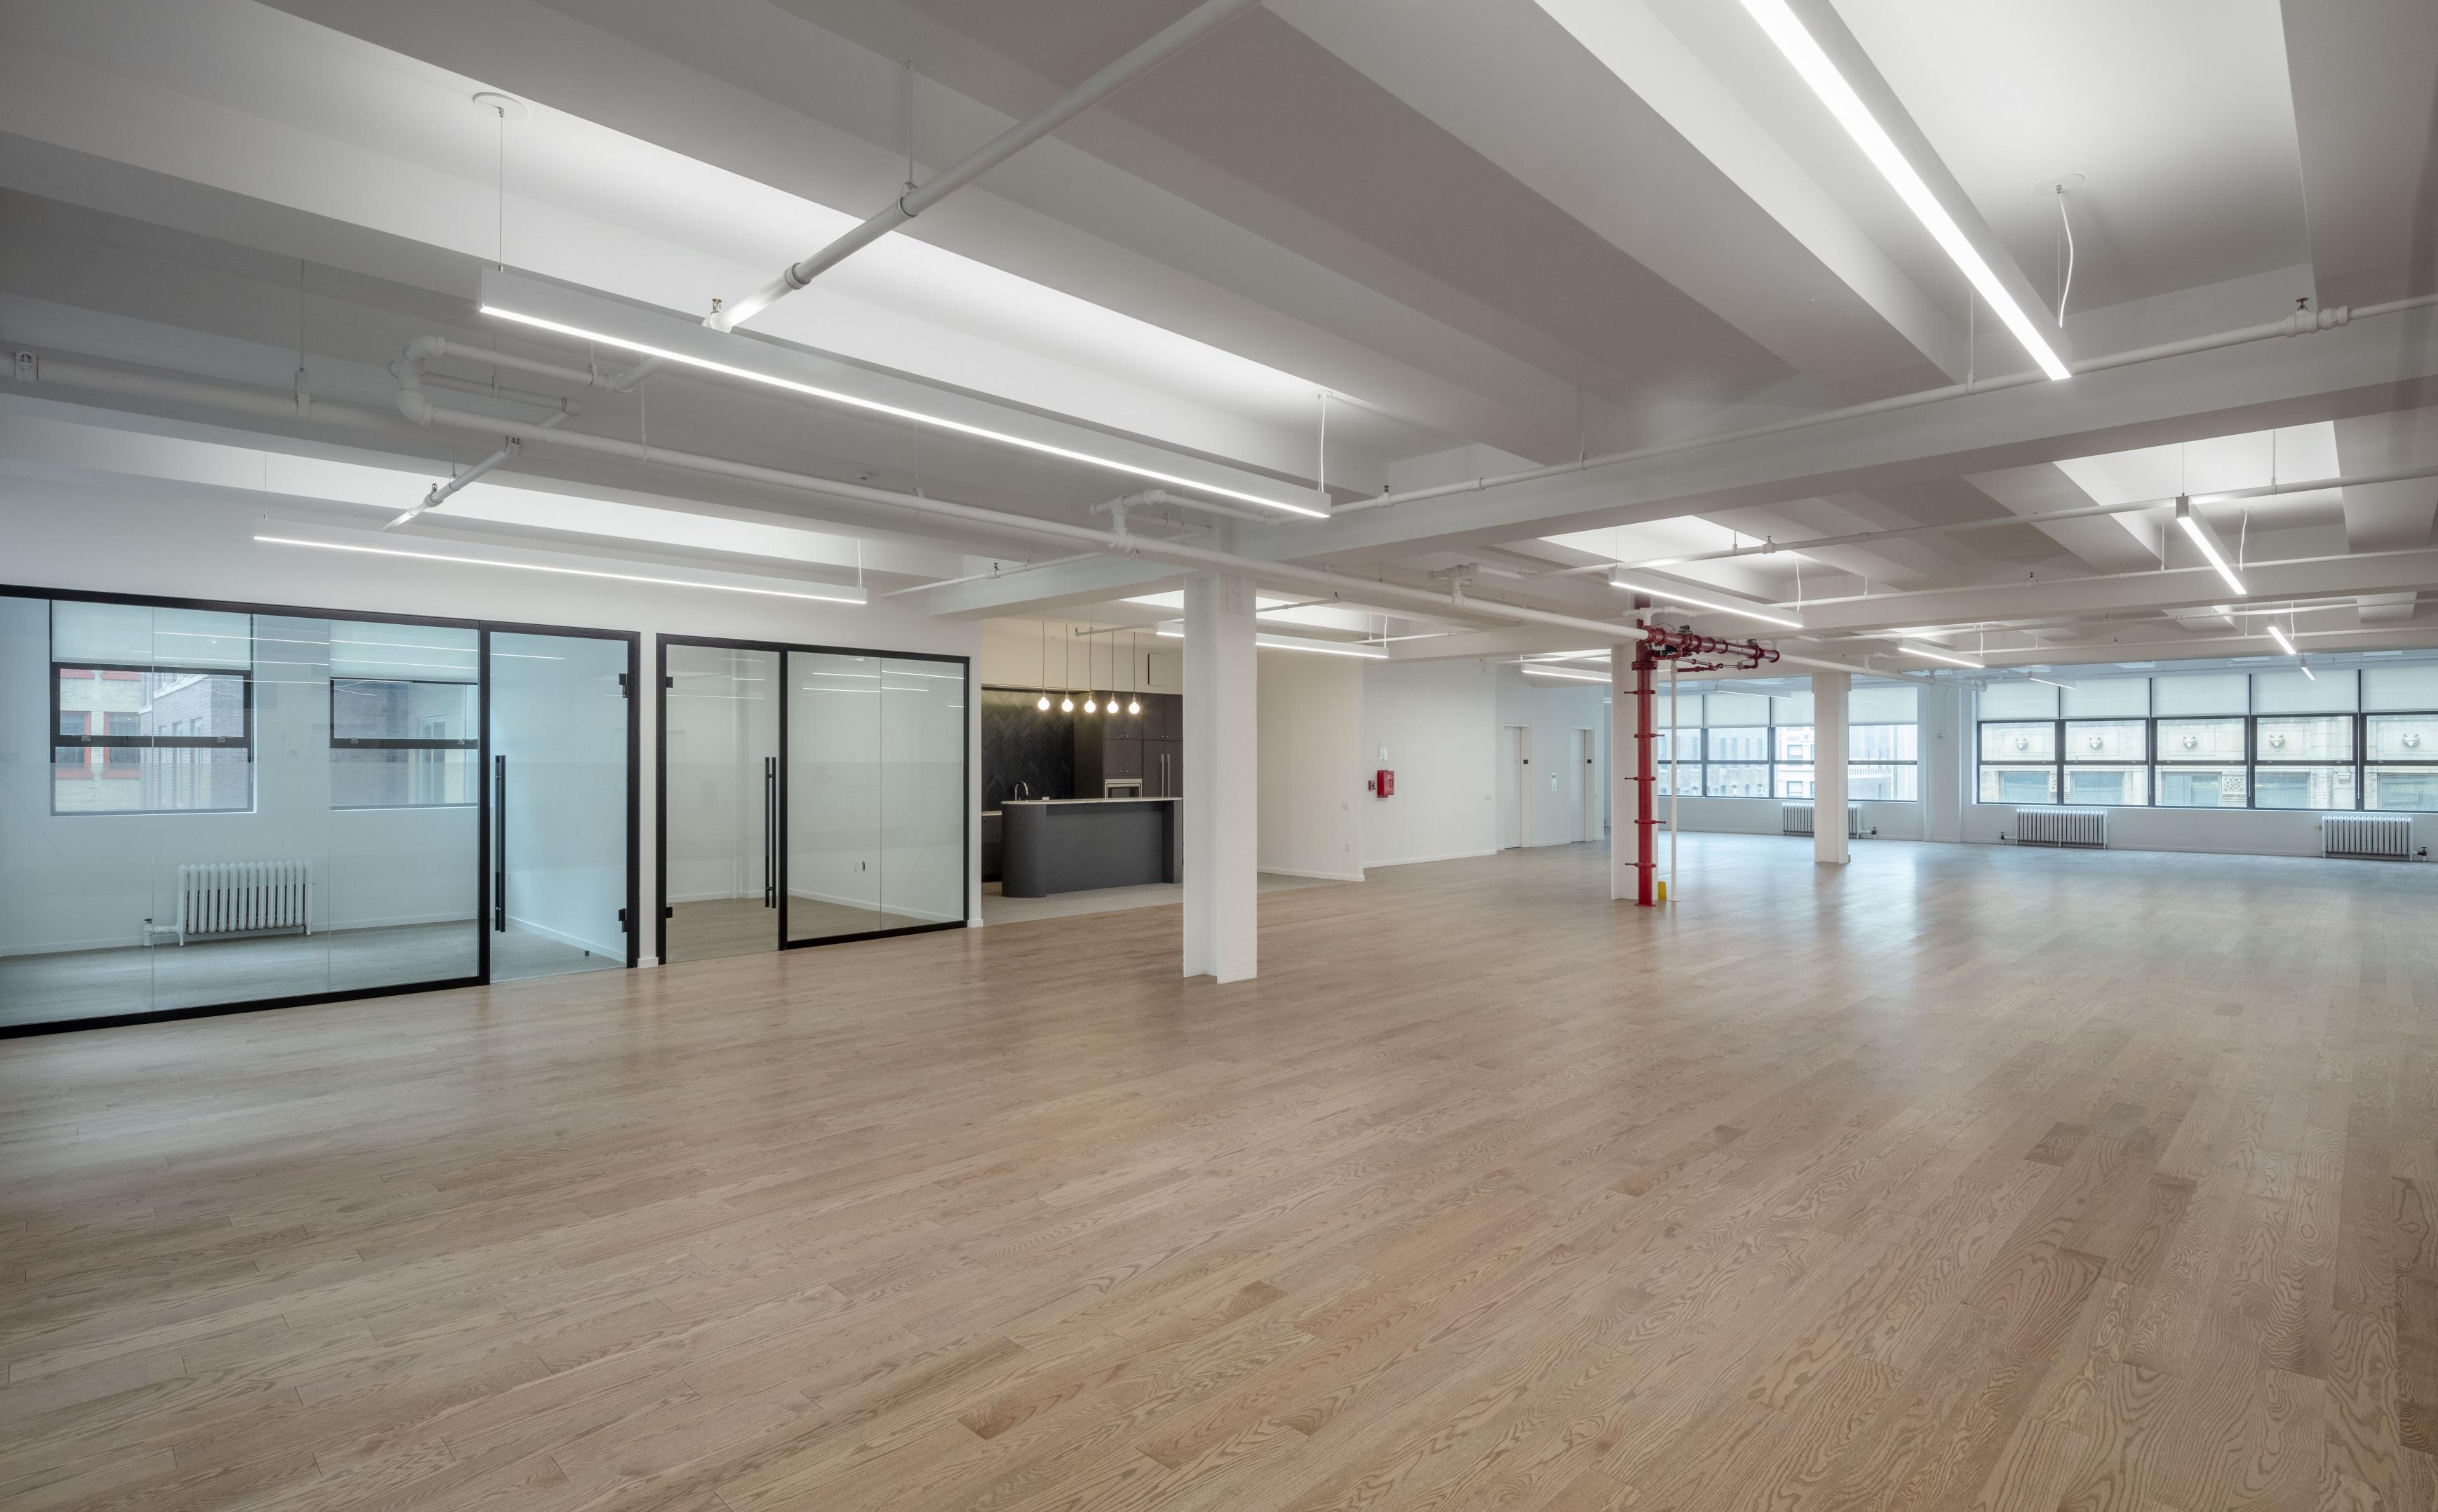

|    | COLLABORATION SPACES         |
| 1  | PANTRY                       |
| 1  | CONFERENCE ROOM (14 PERSONS) |
| 2  | BREAKOUT ROOM (4 PERSONS)    |
|    | UTILITY SPACE                |
| 1  | COPY / PRINT / MAIL ROOM     |
| 1  | IT ROOM                      |
| 2  | STORAGE                      |
| 1  | MEN'S ROOM                   |
| 1  | WOMEN'S ROOM                 |
| 1  | MECHANICAL ROOM              |



# 145 West 30th Street

FLOOR 11 | RSF: 8,323 RSF | Pre-Build

|   | WORK INTENSIVE       |
|---|----------------------|
| 1 | OFFICE               |
|   | COLLABORATION SPACES |
| 1 | PANTRY               |
| 1 | MEETING ROOM         |
|   | UTILITY SPACE        |
| 1 | MEN'S ROOM           |
| 1 | WOMEN'S ROOM         |
| 1 | MECHANICAL ROOM      |





WEST 30th STREET











### **145 WEST 30TH STREET**

FLOOR 12 | RSF: 8,296 RSF



WEST 30TH STREET