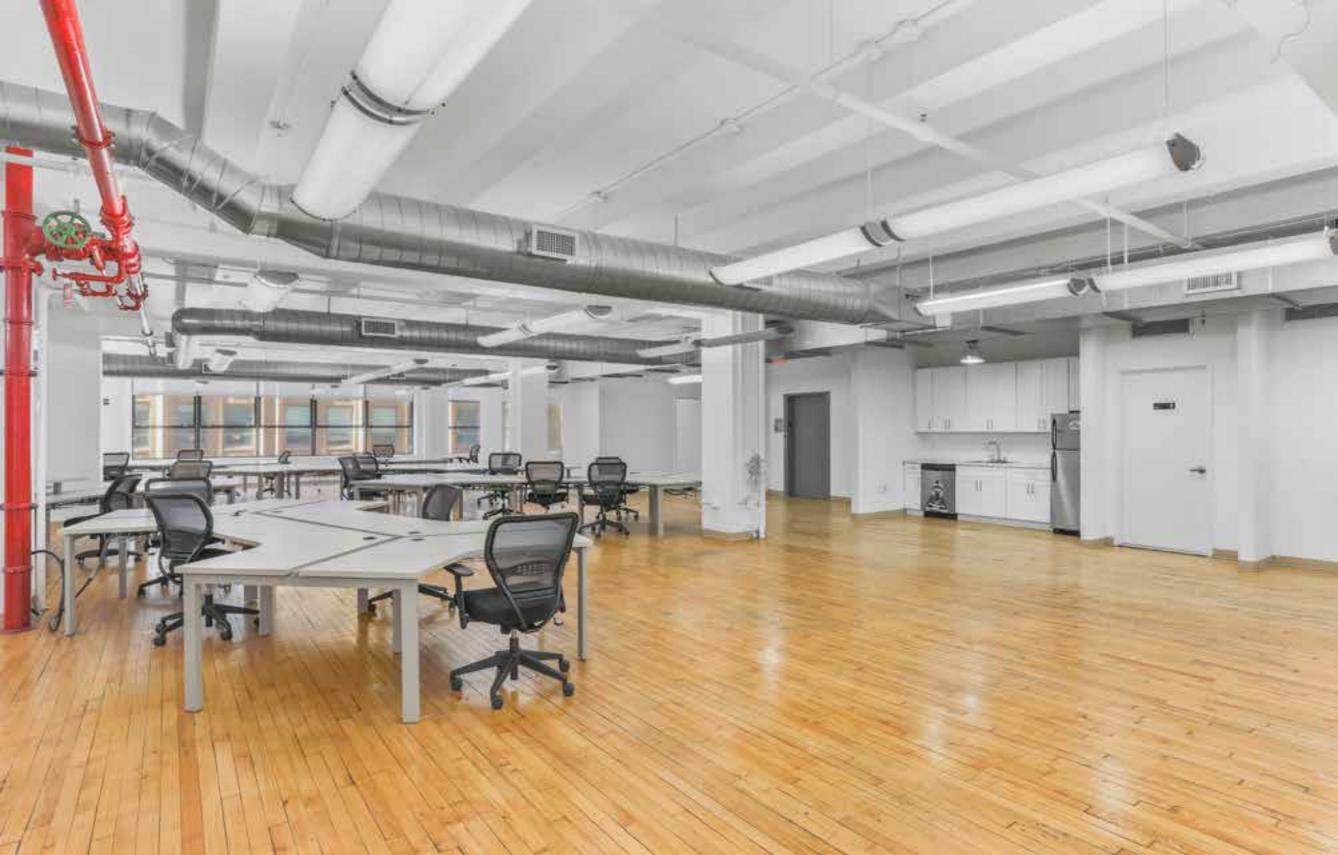

## 145 West 30th St

Floor 5 | 126 SF per person | RSF: 8,323

|    | WORK INTENSIVE               |
|----|------------------------------|
| 1  | RECEPTION ROOM               |
| 1  | EXECUTIVE OFFICE             |
| 47 | WORKSTATIONS                 |
| 6  | OFFICE                       |
|    | COLLABORATION SPACES         |
| 1  | PANTRY                       |
| 1  | CONFERENCE ROOM (14 PERSONS) |
| 2  | BREAKOUT ROOM (4 PERSONS)    |
|    | UTILITY SPACE                |
| 1  | COPY / PRINT / MAIL ROOM     |
| 1  | IT ROOM                      |
| 2  | STORAGE                      |
| 1  | MEN'S ROOM                   |
| 1  | WOMEN'S ROOM                 |
| 1  | MECHANICAL ROOM              |
|    |                              |













### 145 West 30th St

Floor 7 | 154 SF per person | RSF: 8,323

| ROGRAW. |                           |
|---------|---------------------------|
|         | WORK INTENSIVE            |
| 1       | RECEPTION                 |
| 1       | EXECUTIVE OFFICE          |
| 52      | WORKSTATIONS              |
|         | COLLABORATION SPACES      |
| 1       | PANTRY                    |
| 2       | MEETING ROOM (8 PERSONS)  |
| 1       | MEETING ROOM (6 PERSONS)  |
| 1       | BREAKOUT ROOM (4 PERSONS) |
| 1       | LOUNGE                    |
|         | UTILITY SPACE             |
| 1       | IT ROOM / STORAGE         |
| 1       | COAT CLOSET               |
| 1       | COPY / PRINT              |
| 1       | MEN'S ROOM                |
| 1       | WOMEN'S ROOM              |
| 1