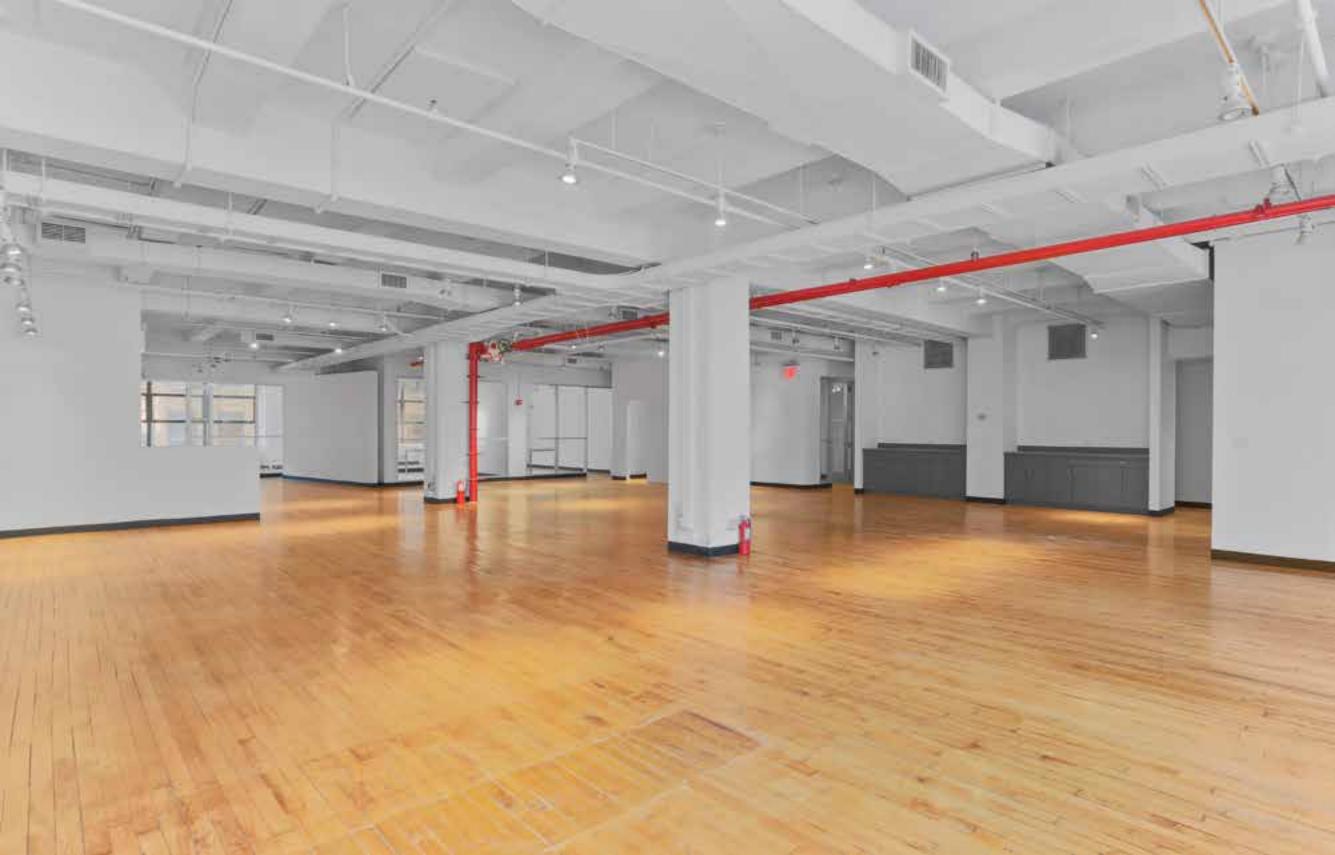

# 145 West 30th Street

FLOOR 11 | RSF: 8,323 RSF | Pre-Build

|   | WORK INTENSIVE       |
|---|----------------------|
| 1 | OFFICE               |
|   | COLLABORATION SPACES |
| 1 | PANTRY               |
| 1 | MEETING ROOM         |
|   | UTILITY SPACE        |
| 1 | MEN'S ROOM           |
| 1 | WOMEN'S ROOM         |
| 1 | MECHANICAL ROOM      |