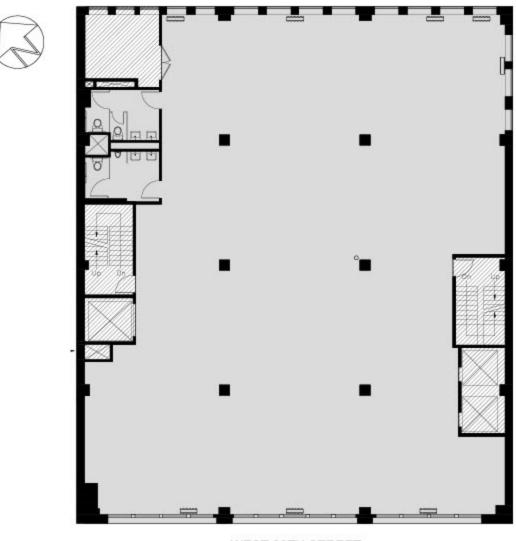

### **145 WEST 30TH STREET**

FLOOR 12 | RSF: 8,296 RSF

WEST 30TH STREET

WEST 30th STREET