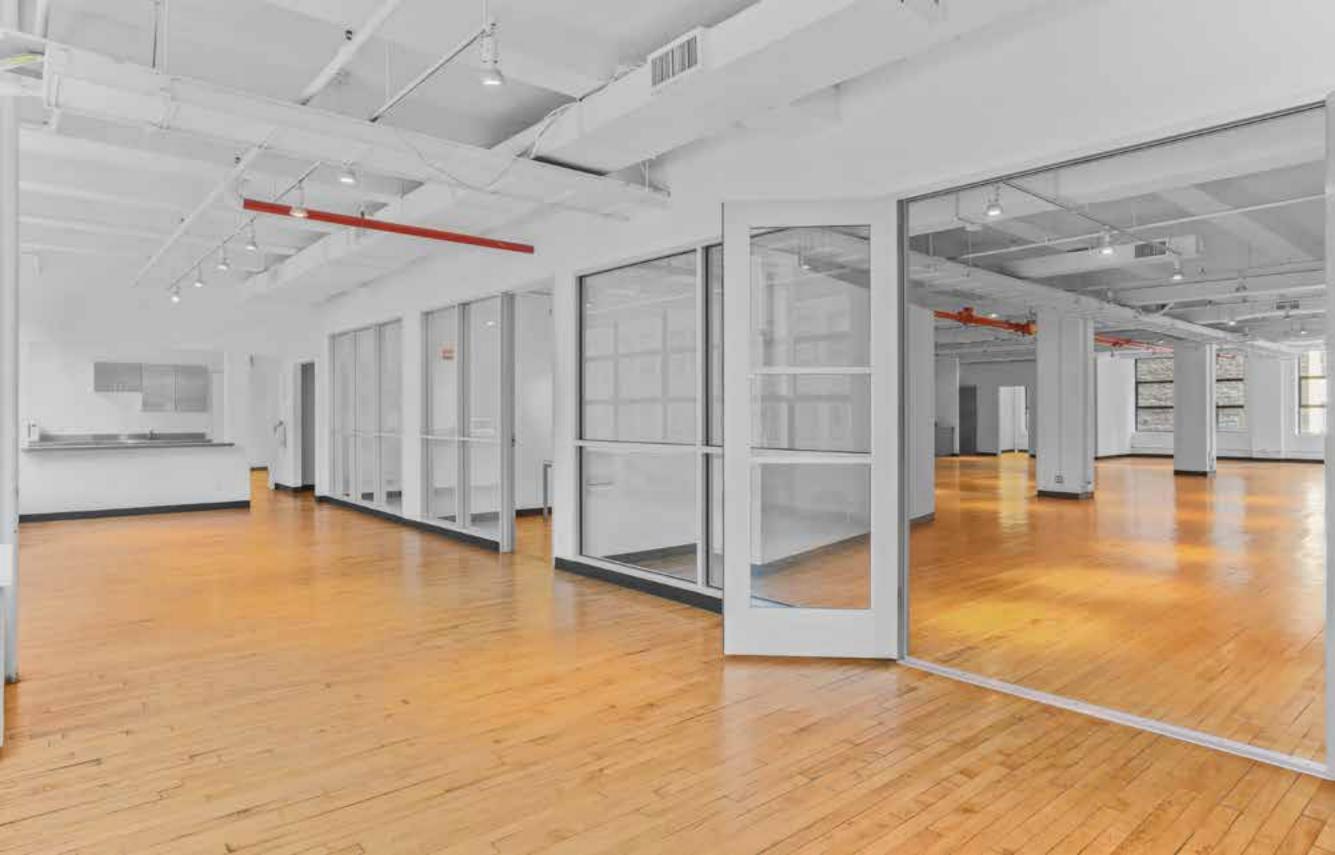

# 145 West 30th Street

FLOOR 11 | RSF: 8,323 RSF | Pre-Build

|   | WORK INTENSIVE       |
|---|----------------------|
| 1 | OFFICE               |
|   | COLLABORATION SPACES |
| 1 | PANTRY               |
| 1 | MEETING ROOM         |
|   | UTILITY SPACE        |
| 1 | MEN'S ROOM           |
| 1 | WOMEN'S ROOM         |
| 1 | MECHANICAL ROOM      |