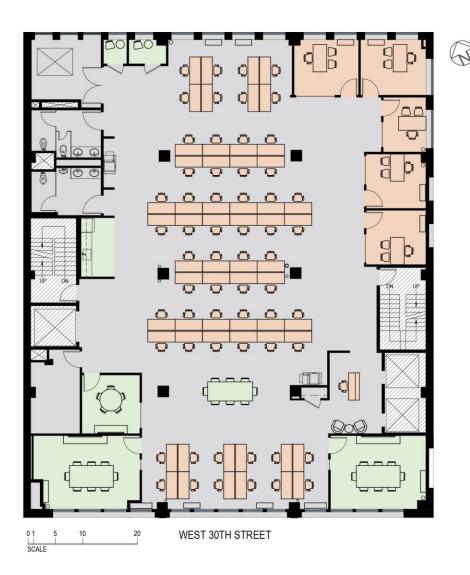

# 145 West 30th Street

FLOOR 11 | RSF: 8,323 RSF | Pre-Build

|   | WORK INTENSIVE       |
|---|----------------------|
| 1 | OFFICE               |
|   | COLLABORATION SPACES |
| 1 | PANTRY               |
| 1 | MEETING ROOM         |
|   | UTILITY SPACE        |
| 1 | MEN'S ROOM           |
| 1 | WOMEN'S ROOM         |
| 1 | MECHANICAL ROOM      |

WEST 30th STREET