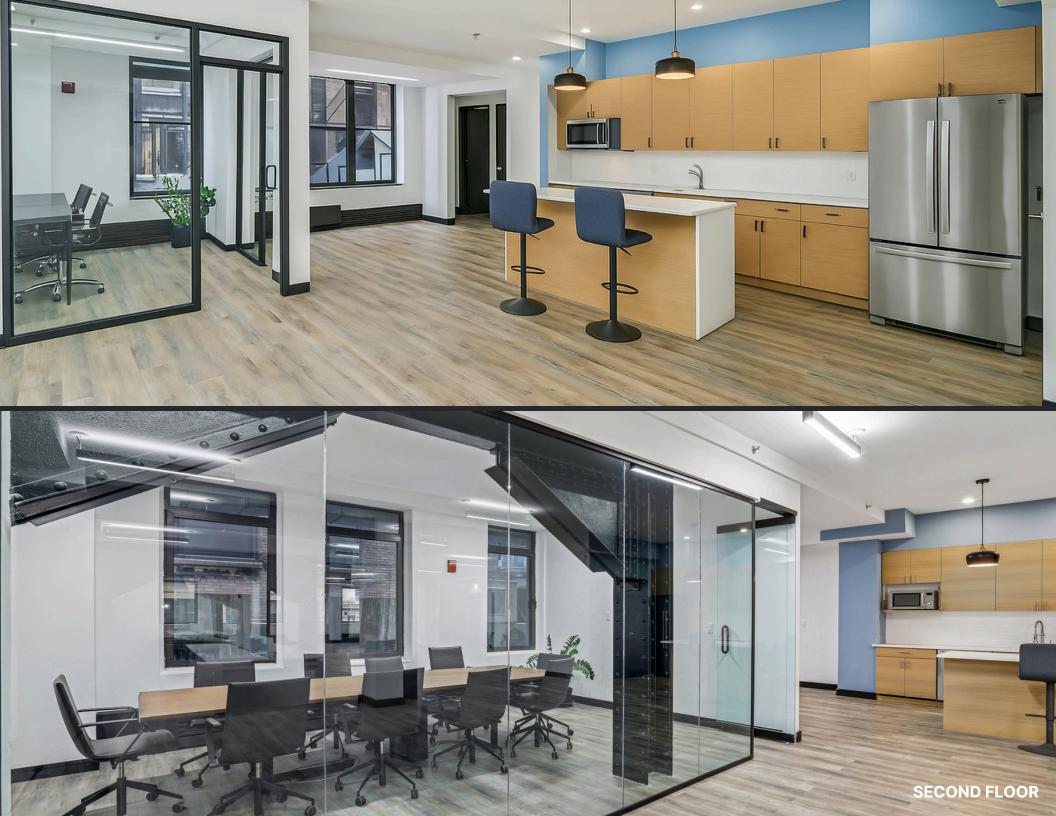

The 2nd Floor (8,970 RSF) is a brand new, high end pre-built with a full floor presence. The space features exposed ceilings, oversized operable windows, an open area for approximately 46 workstations, two offices, a ten-person conference room, new bathrooms, and a wet pantry.

2ND FLOOR