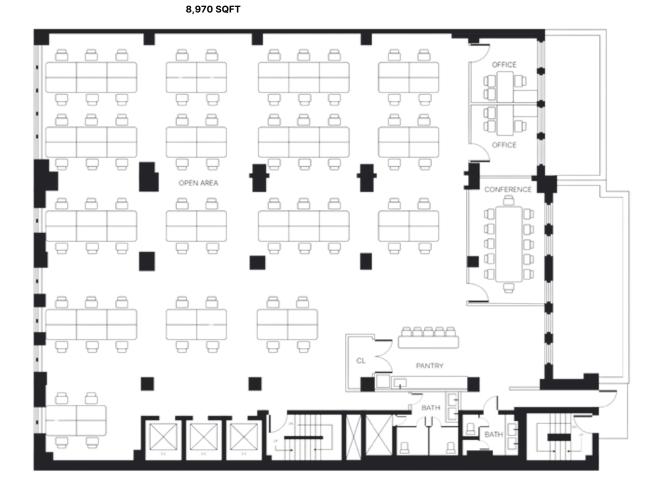

The 2nd Floor (8,970 RSF) is a brand new, high end pre-built with a full floor presence. The space features exposed ceilings, oversized operable windows, an open area for approximately 46 workstations, two offices, a ten-person conference room, new bathrooms, and a wet pantry.

## 9 EAST 40TH STREET OFFICE FLOOR PLAN

### PROPERTY DETAILS

Total Square Feet 2nd Floor 8,970 SQFT