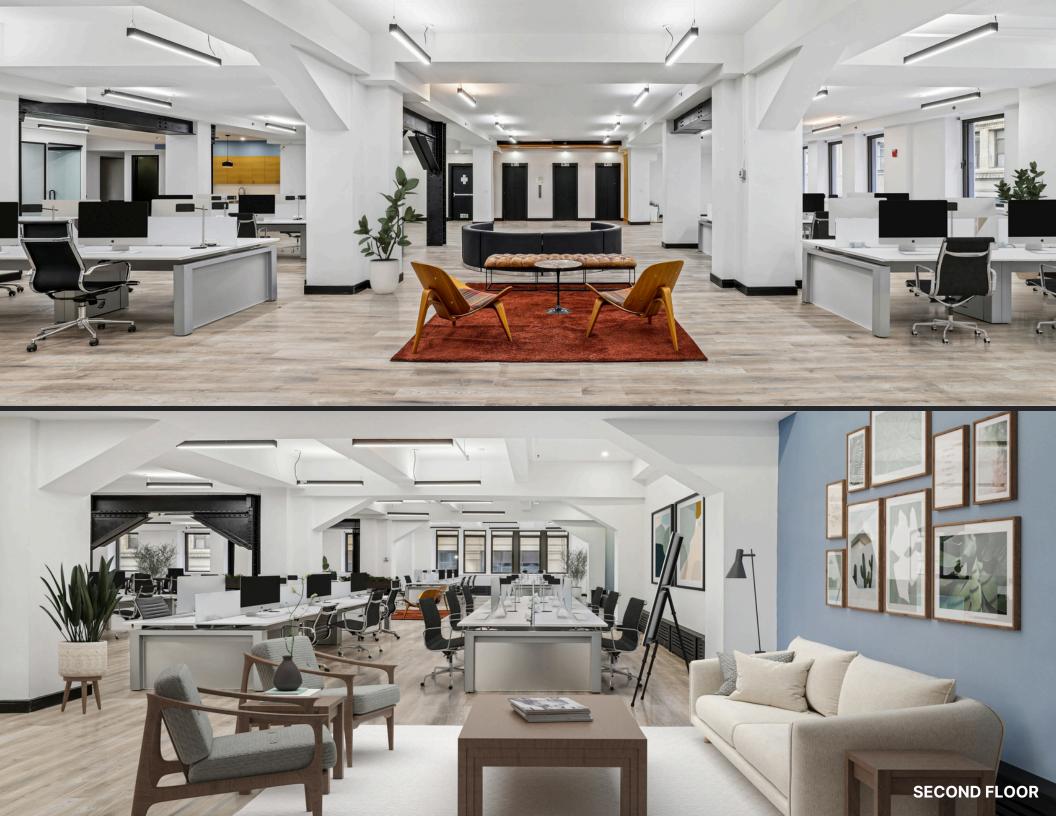

The 2nd Floor (8,970 RSF) is a brand new, high end pre-built with a full floor presence. The space features exposed ceilings, oversized operable windows, an open area for approximately 46 workstations, two offices, a ten-person conference room, new bathrooms, and a wet pantry.

2ND FLOOR