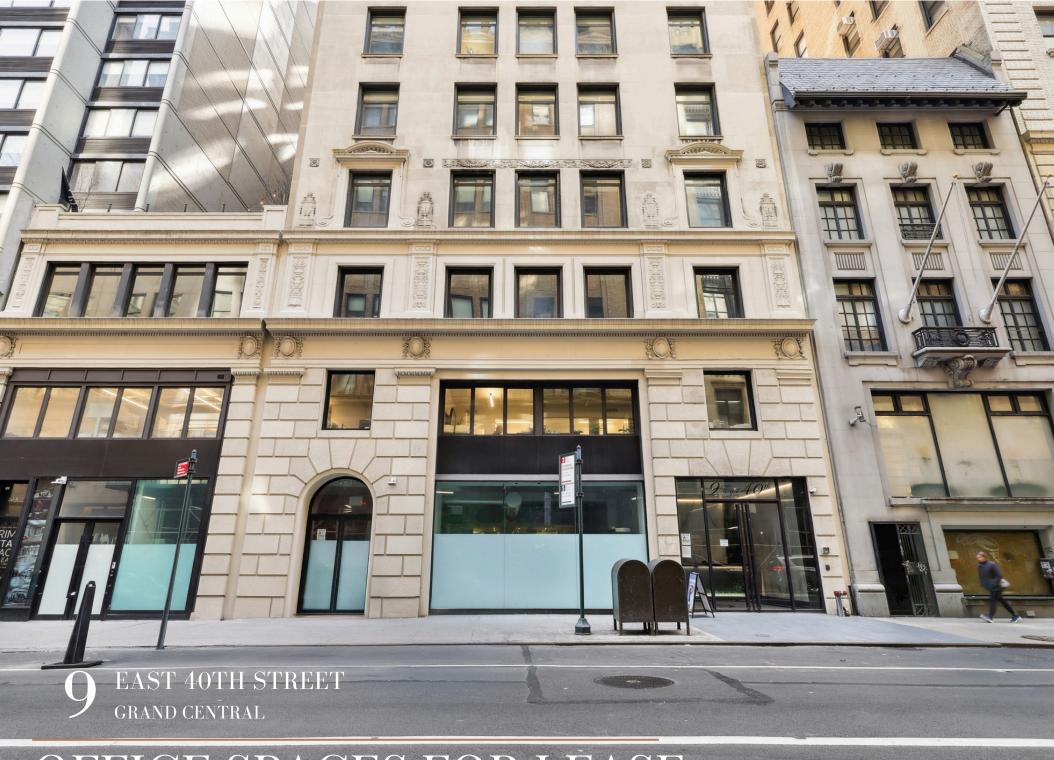

# 9 EAST 40TH STREET **GRAND CENTRAL**

9 East 40th Street is in the heart of the Grand Central sub-market, with easy access to all major transportation, including the LIRR, Metro-North, and multiple subway lines. The area is surrounded by premier attractions such as Bryant Park, One Vanderbilt, Cipriani, and the New York Public Library, along with a variety of dining options, including Cava, Sweetgreen, Naya, Dig, Essen, Pret A Manger, Panera Bread, and Chopt. The location offers unparalleled convenience with seamless transit connections.