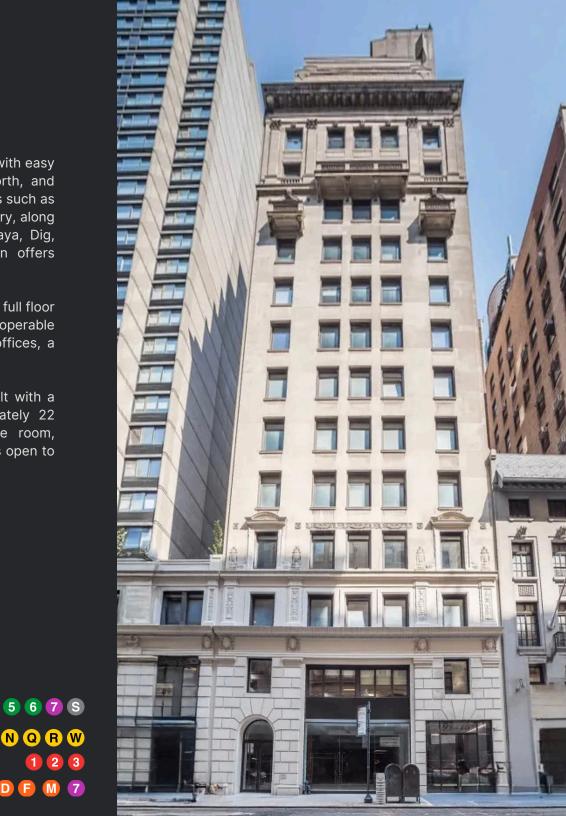

# 9 EAST 40TH STREET **GRAND CENTRAL**

9 East 40th Street is in the heart of the Grand Central sub-market, with easy access to all major transportation, including the LIRR, Metro-North, and multiple subway lines. The area is surrounded by premier attractions such as Bryant Park, One Vanderbilt, Cipriani, and the New York Public Library, along with a variety of dining options, including Cava, Sweetgreen, Naya, Dig, Essen, Pret A Manger, Panera Bread, and Chopt. The location offers unparalleled convenience with seamless transit connections.

#### Building Highlights

- Attended Lobby
- Full Floor Presence
- Oversized Windows
- Access to Amenity Center at Ownership's Nearby Building, 295 Madison Avenue
- Two Blocks from Grand Central Terminal