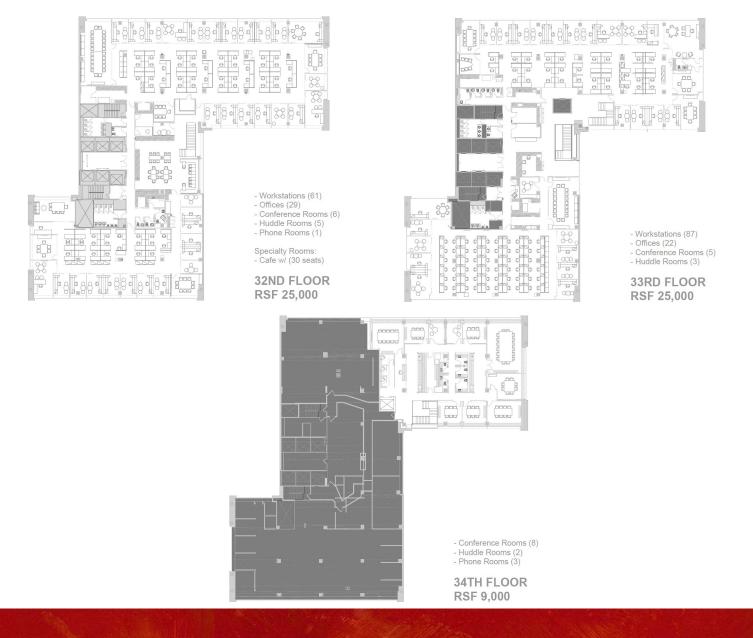

#### Entire 32<sup>nd</sup> – 34<sup>th</sup> floors

- Contiguous 59,000 RSF block
- Triplex penthouse with Central Park Views (top 3 floors of the building)
- High-end installation with interconnecting staircase (floors must be leased together)
- Can be combined with contiguous direct space on the entire 30<sup>th</sup> & 31<sup>st</sup> floors for potential larger block of ~110,000 RSF

## Entire 32<sup>nd</sup> – 34<sup>th</sup> Floors – Existing Conditions

Entire 6<sup>th</sup> & 7<sup>th</sup> Floors – Space Photos

Entire 8<sup>th</sup> & 9<sup>th</sup> Floors – Space Photos

Entire 32<sup>nd</sup>, 33<sup>rd</sup> & 34<sup>th</sup> Floors – Space Photos