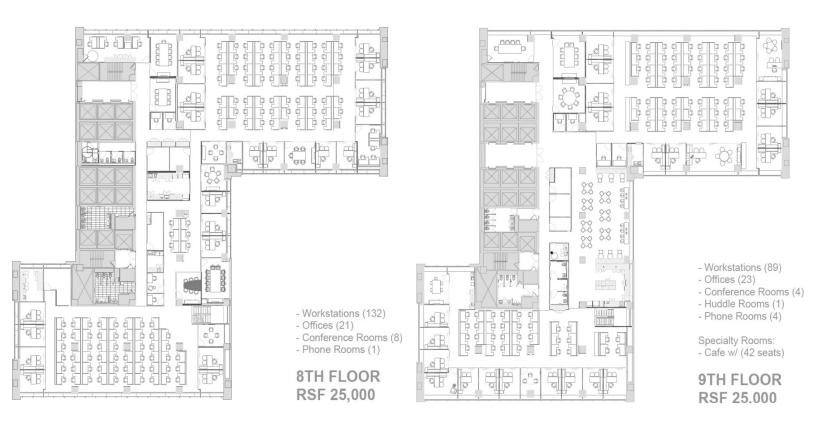

#### Entire 6<sup>th</sup> – 9<sup>th</sup> floors

- Contiguous 100,000 RSF block
- Existing high-end installations in place
- Can be combined with contiguous direct space on the entire 4<sup>th</sup> & 5<sup>th</sup> floors for potential larger block of 150,000 RSF
- Would consider subleasing Individual 25,000 RSF floors

## Entire 8<sup>th</sup> & 9<sup>th</sup> Floors – Existing Conditions