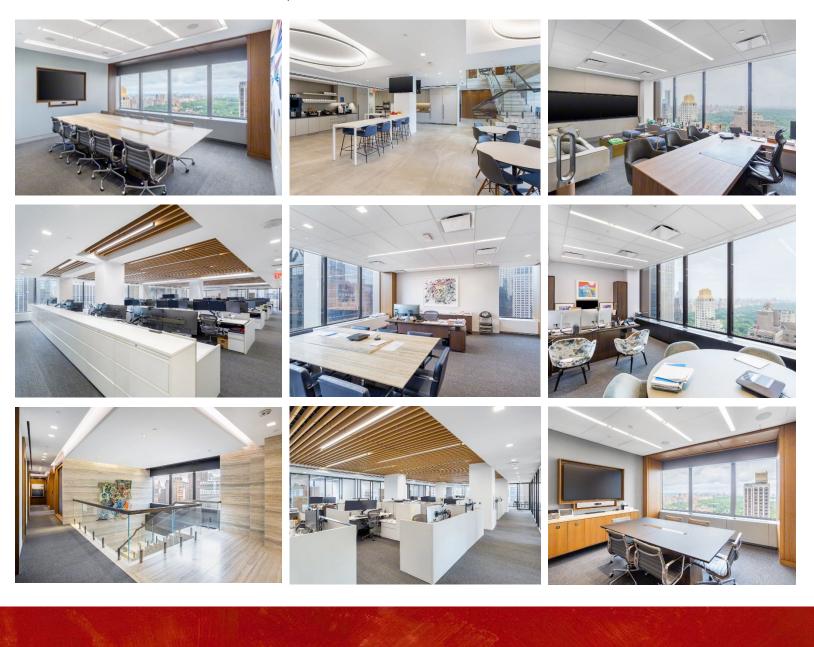

## Entire 32<sup>nd</sup> – 34<sup>th</sup> Floors – Existing Conditions

Entire 6<sup>th</sup> & 7<sup>th</sup> Floors – Space Photos

Entire 8<sup>th</sup> & 9<sup>th</sup> Floors – Space Photos

Entire 32<sup>nd</sup>, 33<sup>rd</sup> & 34<sup>th</sup> Floors – Space Photos