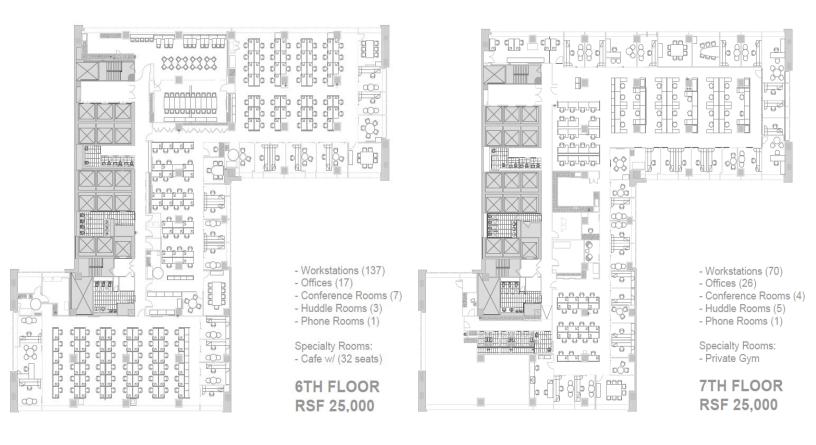

#### Entire 6<sup>th</sup> – 9<sup>th</sup> floors

- Contiguous 100,000 RSF block
- Existing high-end installations in place
- Can be combined with contiguous direct space on the entire 4<sup>th</sup> & 5<sup>th</sup> floors for potential larger block of 150,000 RSF
- Would consider subleasing Individual 25,000 RSF floors

### Entire 6<sup>th</sup> & 7<sup>th</sup> Floors – Existing Conditions