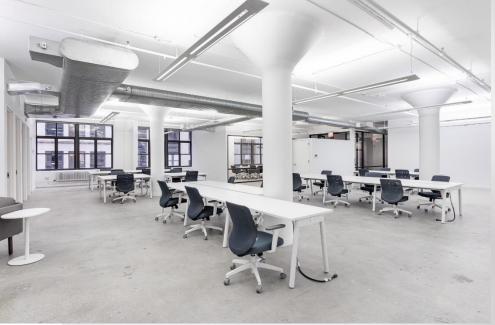

## **TERM:** NEGOTIABLE

- Brand new furnished prebuilt floors built with exposed ceilings, LED pendent lights, polished concrete floors, pantry with stainless steal appliances, glass fronted offices/conference rooms, private bathrooms.
- Brand new attended Lobby underway
- Freight elevator access
- Debt free asset

## Entire 9<sup>th</sup> | 8,213 RSF