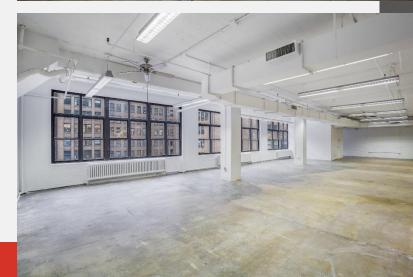

## **TERM:** NEGOTIABLE

- Brand new furnished prebuilt floors built with exposed ceilings, LED pendent lights, polished concrete floors, pantry with stainless steal appliances, glass fronted offices/conference rooms, private bathrooms.
- Brand new attended Lobby underway
- Freight elevator access
- Debt free asset

## Entire 9<sup>th</sup> | 8,213 RSF