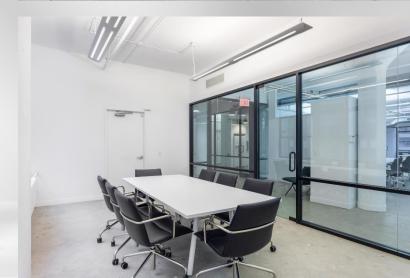

## **TERM:** NEGOTIABLE

- Brand new furnished prebuilt floors built with exposed ceilings, LED pendent lights, polished concrete floors, pantry with stainless steal appliances, glass fronted offices/conference rooms, private bathrooms.
- Brand new attended Lobby underway
- Freight elevator access
- Debt free asset

## Entire 9<sup>th</sup> | 8,213 RSF