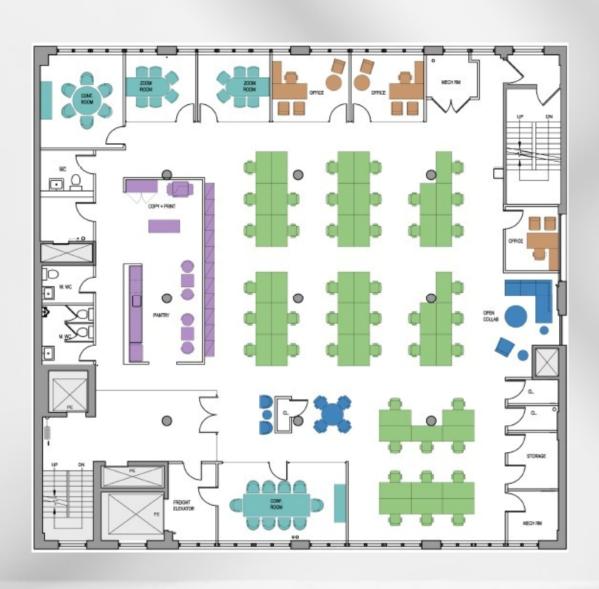

## **TERM:** NEGOTIABLE

- Brand new furnished prebuilt floors built with exposed ceilings, LED pendent lights, polished concrete floors, pantry with stainless steal appliances, glass fronted offices/conference rooms, private bathrooms.
- Brand new attended Lobby underway
- Freight elevator access
- Debt free asset

## Entire 6<sup>th</sup> | 9,323 RSF

## Entire 9<sup>th</sup> | 8,213 RSF