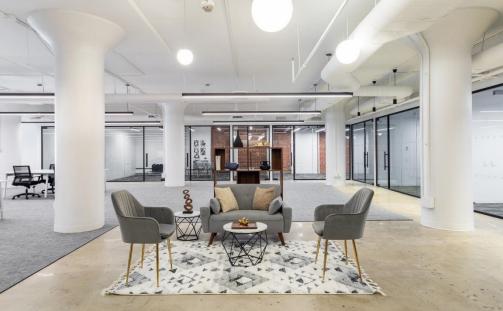

## **TERM:** NEGOTIABLE

- Brand new furnished prebuilt floors built with exposed ceilings, LED pendent lights, polished concrete floors, pantry with stainless steal appliances, glass fronted offices/conference rooms, private bathrooms.
- Brand new attended Lobby underway
- Freight elevator access
- Debt free asset