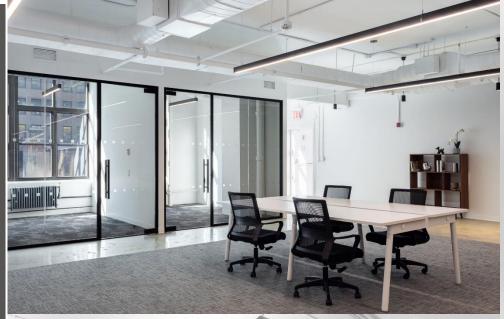

## **TERM:** NEGOTIABLE

- Brand new furnished prebuilt floors built with exposed ceilings, LED pendent lights, polished concrete floors, pantry with stainless steal appliances, glass fronted offices/conference rooms, private bathrooms.
- Brand new attended Lobby underway
- Freight elevator access
- Debt free asset

## Entire 6<sup>th</sup> | 9,323 RSF