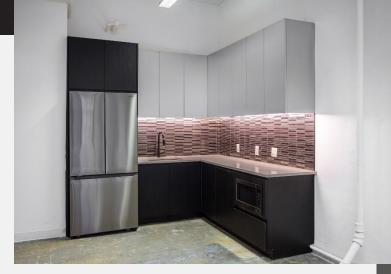

## **TERM:** NEGOTIABLE

- Brand new furnished prebuilt floors built with exposed ceilings, LED pendent lights, polished concrete floors, pantry with stainless steal appliances, glass fronted offices/conference rooms, private bathrooms.
- Brand new attended Lobby underway
- Freight elevator access
- Debt free asset