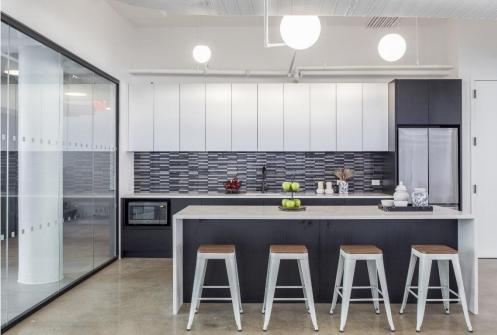

## **TERM:** NEGOTIABLE

- Brand new furnished prebuilt floors built with exposed ceilings, LED pendent lights, polished concrete floors, pantry with stainless steal appliances, glass fronted offices/conference rooms, private bathrooms.
- Brand new attended Lobby underway
- Freight elevator access
- Debt free asset