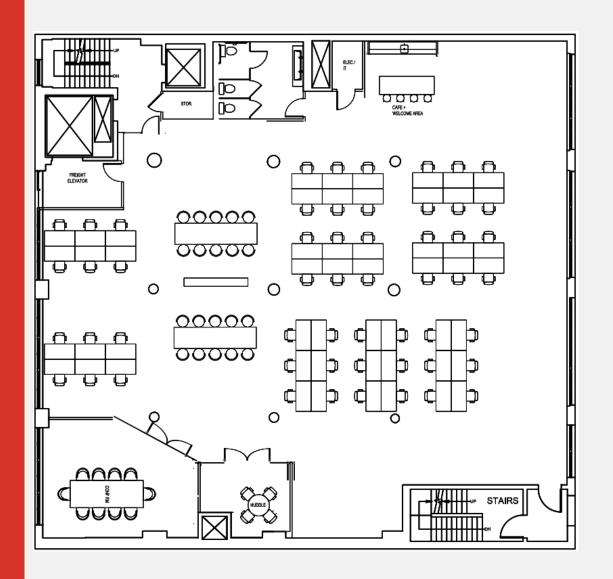

## 234 W 39 STREET

Brand New Pre-built & Furnished Full/partial Floors









| Floor/Suite           | Size of Space |
|-----------------------|---------------|
|                       |               |
|                       |               |
|                       |               |
| 6 <sup>th</sup> Floor | 9,323 RSF     |
| 9 <sup>th</sup> Floor | 8,213 RSF     |
|                       |               |

## **TERM:** NEGOTIABLE

- Brand new furnished prebuilt floors built with exposed ceilings, LED pendent lights, polished concrete floors, pantry with stainless steal appliances, glass fronted offices/conference rooms, private bathrooms.
- Brand new attended Lobby underway
- Freight elevator access
- Debt free asset





## Entire 6<sup>th</sup> | 9,323 RSF









## Entire 9<sup>th</sup> | 8,213 RSF