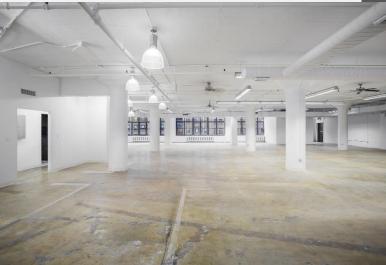

## **TERM:** NEGOTIABLE

- Brand new furnished prebuilt floors built with exposed ceilings, LED pendent lights, polished concrete floors, pantry with stainless steal appliances, glass fronted offices/conference rooms, private bathrooms.
- Brand new attended Lobby underway
- Freight elevator access
- Debt free asset

## Entire 6<sup>th</sup> | 9,323 RSF