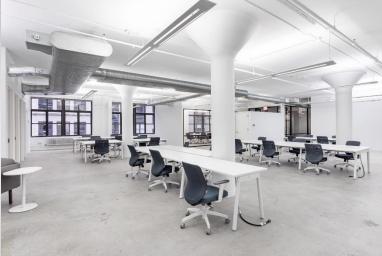

## **TERM:** NEGOTIABLE

- Brand new furnished prebuilt floors built with exposed ceilings, LED pendent lights, polished concrete floors, pantry with stainless steal appliances, glass fronted offices/conference rooms, private bathrooms.
- Brand new attended Lobby underway
- Freight elevator access
- Debt free asset

## Entire 6<sup>th</sup> | 9,323 RSF