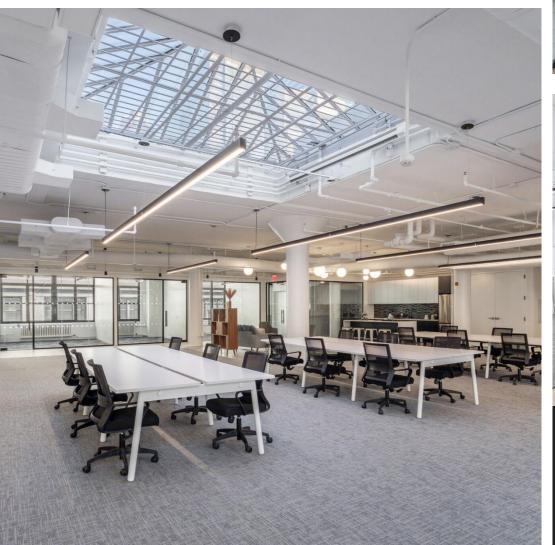

## **TERM:** NEGOTIABLE

- Brand new furnished prebuilt floors built with exposed ceilings, LED pendent lights, polished concrete floors, pantry with stainless steal appliances, glass fronted offices/conference rooms, private bathrooms.
- Brand new attended Lobby underway
- Freight elevator access
- Debt free asset

## Entire 6<sup>th</sup> | 9,323 RSF

## Entire 9<sup>th</sup> | 8,213 RSF