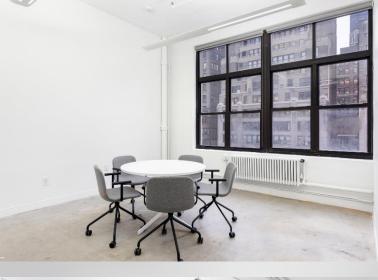

## **TERM:** NEGOTIABLE

- Brand new furnished prebuilt floors built with exposed ceilings, LED pendent lights, polished concrete floors, pantry with stainless steal appliances, glass fronted offices/conference rooms, private bathrooms.
- Brand new attended Lobby underway
- Freight elevator access
- Debt free asset