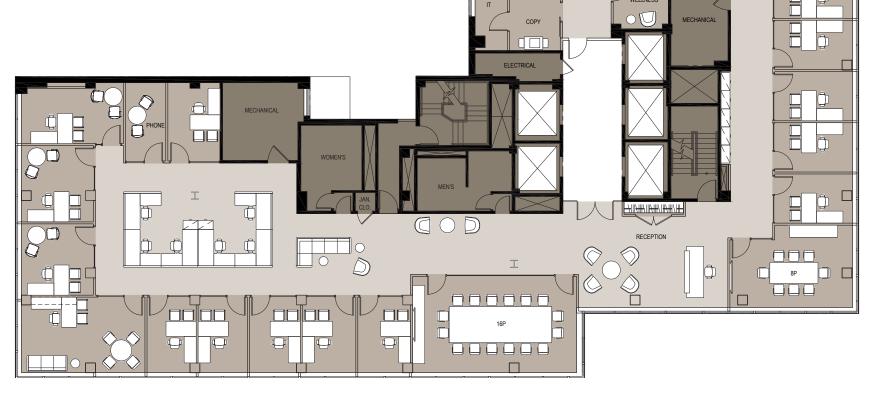

#### **OPEN OFFICE TEST-FIT**

#### FLOOR 20: 15,926 RSF

| PERSONNEL            |     |       |
|----------------------|-----|-------|
| SPACE TYPE           |     | PLAN  |
| Private Office       |     | 3     |
| Workstation          |     | 108   |
| Receptionist         |     | 1     |
| Total Offices        |     | 112   |
| Office : Workstation | 3%  | 97%   |
| RSF/person           | 142 | RSF/P |

| COLLABOR    | ATION | PL/   | ١N    |
|-------------|-------|-------|-------|
| SPACE TYPE  | SEATS | SPACE | SEATS |
| Conference  | 14    | 1     | 14    |
| Conference  | 10    | 2     | 20    |
| Meeting     | 4     | 1     | 4     |
| Meeting     | 3     | 1     | 3     |
| Phone Room  | 2     | 1     | 2     |
| Phone Booth | 1     | 3     | 3     |
| Café        | 26    | 1     | 26    |
| Lounge      | 10    | 1     | 10    |
| Total       |       | 11    | 82    |

Collaborative Seats/Person: 0.73/Person

0000