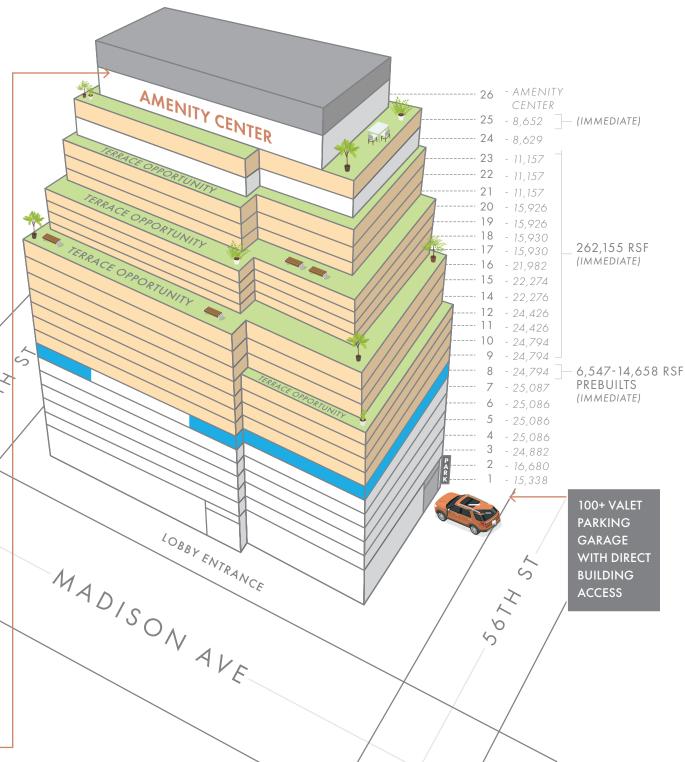

50,000 - 300,000 SF

OF CONTIGUOUS SPACE AVAILABLE NOW

#### LARGE BLOCK + PRE-BUILTS AVAILABLE

FLOORS 9-23: 262,155 RSF (IMMEDIATE)

8TH FLOOR PRE-BUILT: 14,658 RSF (IMMEDIATE)

8TH FLOOR PRE-BUILT: 6,547 RSF (DELIVERING Q4 2022)

#### 100+ VALET PARKING GARAGE WITH DIRECT BUILDING ACCESS