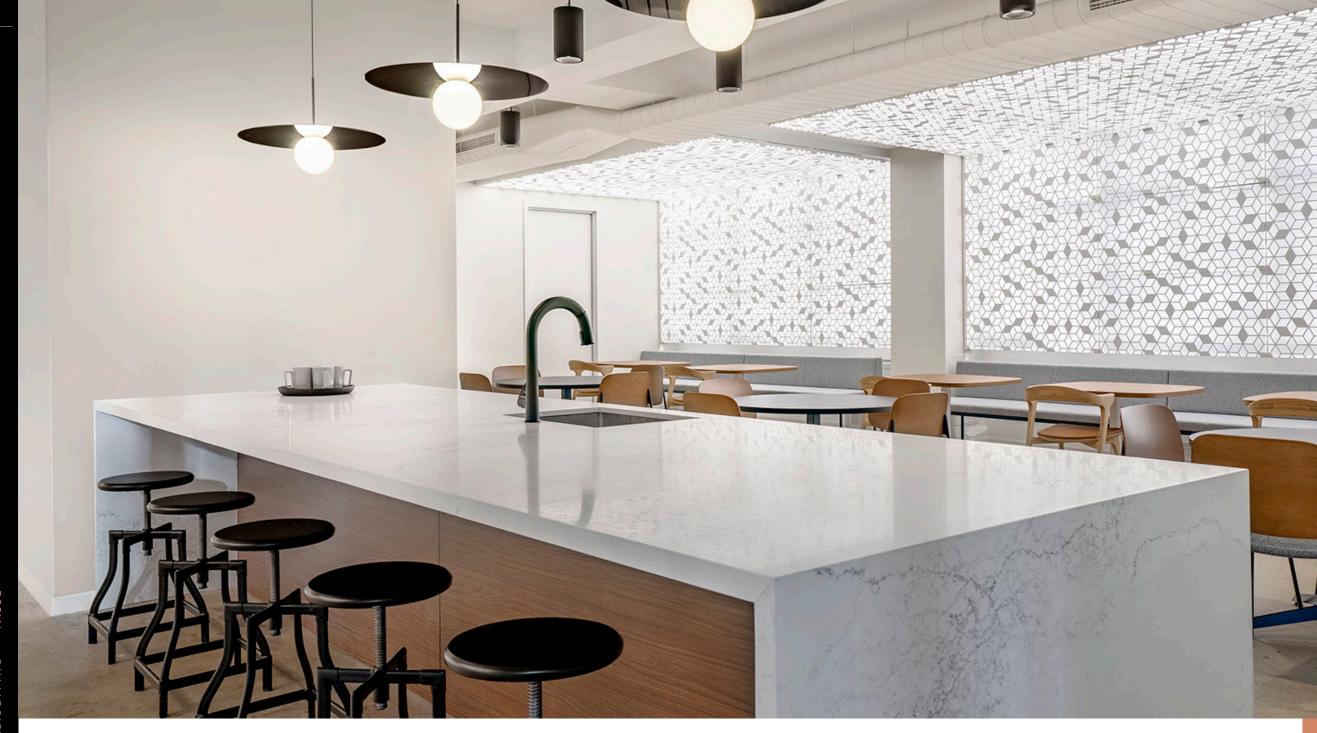

# LARGE BLOCK + PRE-BUILTS AVAILABLE

FLOORS 9-23: 262,155 RSF (IMMEDIATE)

8TH FLOOR PRE-BUILT: 14,658 RSF (IMMEDIATE)

8TH FLOOR PRE-BUILT: 6,547 RSF (DELIVERING Q4 2022)





### THE NEWLY DESIGNED LOBBY

BLENDS MATERIALS & TONES TO BRIGHTEN AND ACTIVATE THE SPACE.

LOCAL & EMERGING ARTISTS ARE FEATURED THROUGHOUT.



## THE PENTHOUSE AMENITY CENTER

OFFERS TENANTS EXCLUSIVE CONFERENCING AND LOUNGE SPACE, WHICH FEATURES AN OUTDOOR TERRACE.





# PENTHOUSE AMENITY CENTER + TERRACE

#### PENTHOUSE AMENITY CENTER PLAN

CONFERENCE ROOM, PANTRY, LOUNGE SPACE, + WRAPAROUND TERRACE



**MADISON AVE** 



# 575 IS MOVE-IN READY RECENTLY COMPLETED 8TH FLOOR PRE-BUILT



# 75 MADISON AVE - VAII

# FUNCTIONAL + LIGHT-FILLED AREAS



# 75 MADISON AVE - VAIUI

# THOUGHTFULLY DESIGNED WORK AREAS





DEDICATED PANTRY + SOCIAL SPACE



# PRIVATE TENANT TERRACE - 17TH FLOOR

#### **OPEN OFFICE TEST-FIT**

#### FLOOR 20: 15,926 RSF

| PERSONNEL            |     |       |
|----------------------|-----|-------|
| SPACE TYPE           |     | PLAN  |
| Private Office       |     | 3     |
| Workstation          |     | 108   |
| Receptionist         |     | 1     |
| Total Offices        |     | 112   |
| Office : Workstation | 3%  | 97%   |
| RSF/person           | 142 | RSF/P |

| COLLABOR    | ATION | PL/   | ١N    |
|-------------|-------|-------|-------|
| SPACE TYPE  | SEATS | SPACE | SEATS |
| Conference  | 14    | 1     | 14    |
| Conference  | 10    | 2     | 20    |
| Meeting     | 4     | 1     | 4     |
| Meeting     | 3     | 1     | 3     |
| Phone Room  | 2     | 1     | 2