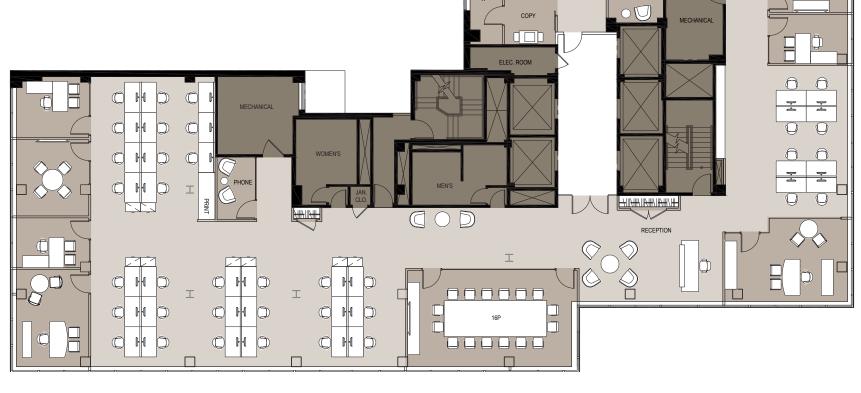

#### PENTHOUSE AMENITY CENTER PLAN

CONFERENCE ROOM, PANTRY, LOUNGE SPACE, + WRAPAROUND TERRACE

**MADISON AVE** 