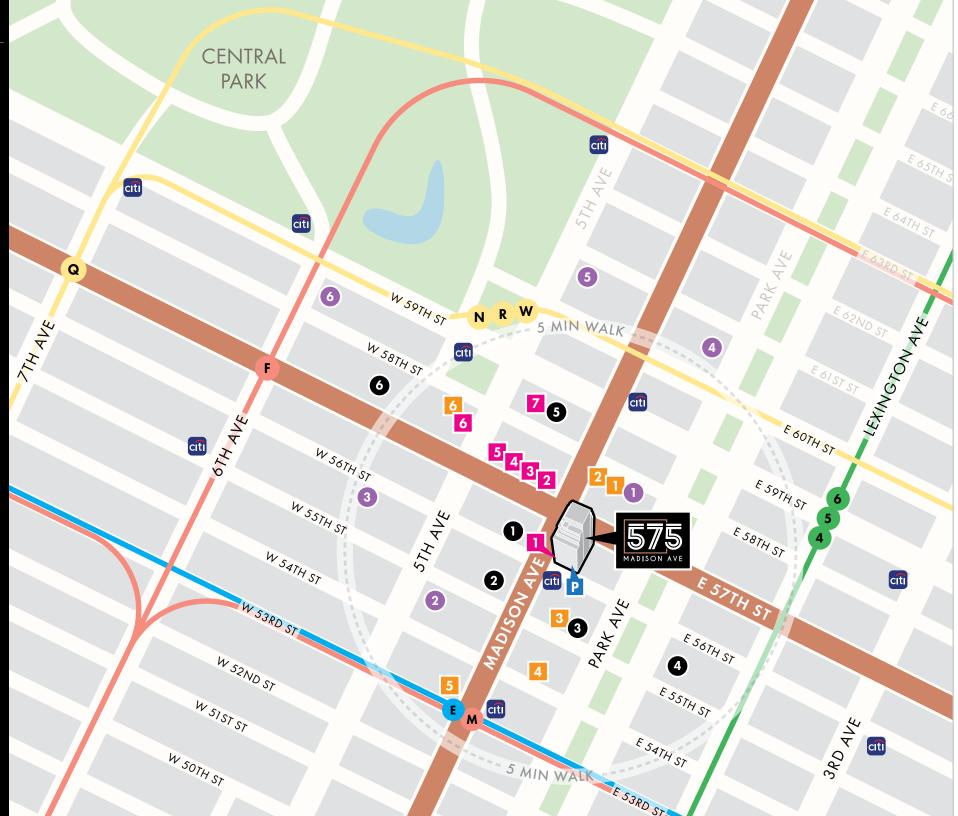

#### YOU'RE IN THE

# RIGHT PART OF TOWN

#### OFFICES

- 1. 590 Madison Ave
- 2. 550 Madison Ave
- 3. Park Avenue Tower
- 4. 425 Park Ave
- 6. 9 West 57th St

#### RETAIL

#### 1. **575 RETAIL**

Breitling

First Republic Bank

ReBag

Oliver Peoples

Vacheron Constantin

- 2. Dior
- 3. Chanel
- 4. Burberry
- 5. Louis Vuitton
- 6. Bergdorf Goodman
- 7. Apple

#### HOTELS

1. Four Seasons

3. Whitby

5. Pierre

- 2. St. Regis

- 5. 767 Fifth Ave

#### RESTAURANTS

4. Loews Regency

1. Tao Uptown

6. Ritz-Carlton

- 2. Serafina Osteria
- 3. Aquavit
- 4. Nerai
- 5. Empellon
- 6. BG

#### 100+ VALET PARKING GARAGE WITH DIRECT BUILDING ACCESS

# A NEIGHBORHOOD THAT SPEAKS FOR ITSELF