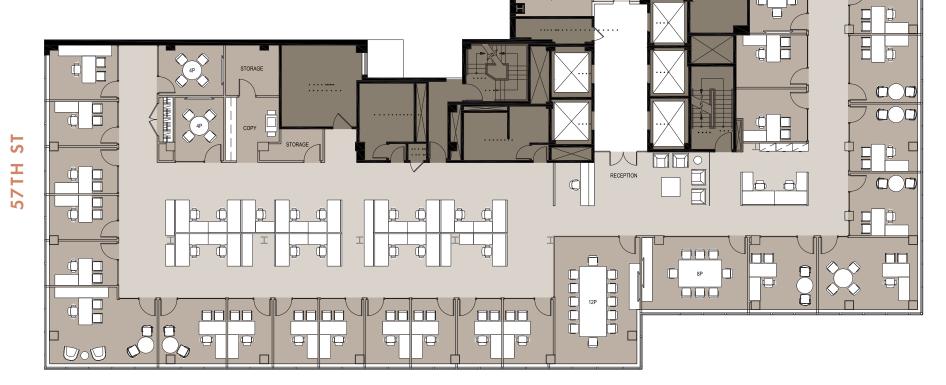

#### PENTHOUSE AMENITY CENTER PLAN

CONFERENCE ROOM, PANTRY, LOUNGE SPACE, + WRAPAROUND TERRACE

**MADISON AVE** 