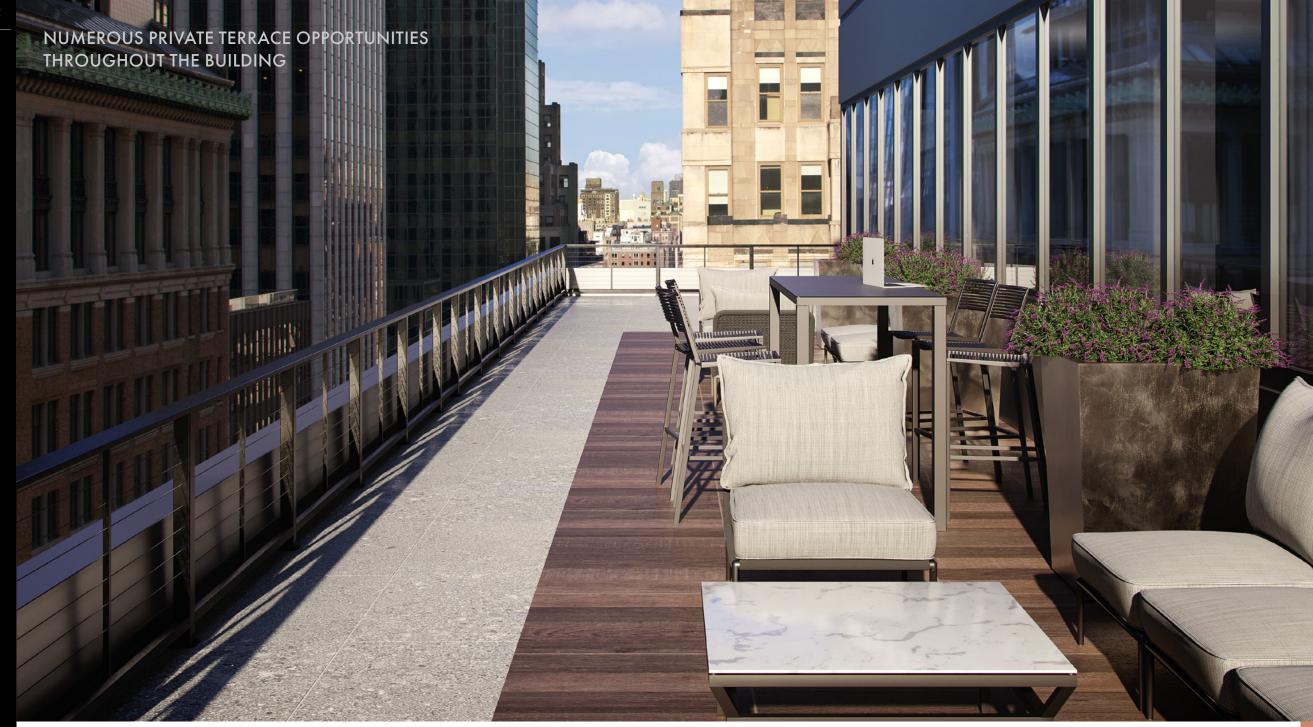

## THE PENTHOUSE AMENITY CENTER

OFFERS TENANTS EXCLUSIVE CONFERENCING AND LOUNGE SPACE, WHICH FEATURES AN OUTDOOR TERRACE.

# PENTHOUSE AMENITY CENTER + TERRACE

# PRIVATE TENANT TERRACE - 17TH FLOOR