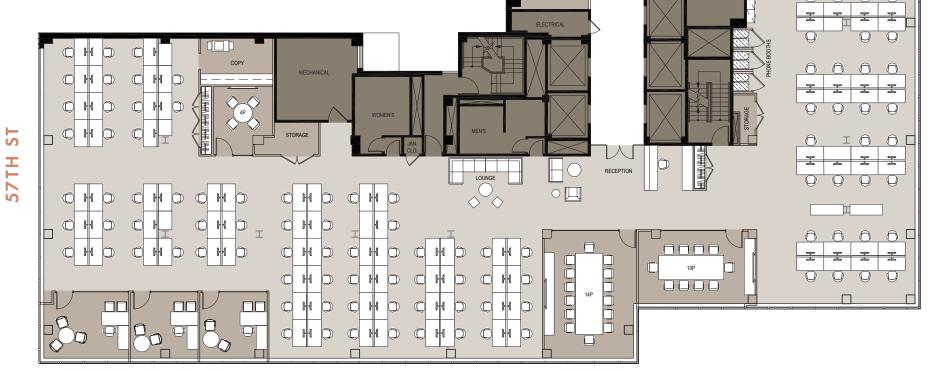

#### PENTHOUSE AMENITY CENTER PLAN

CONFERENCE ROOM, PANTRY, LOUNGE SPACE, + WRAPAROUND TERRACE

**MADISON AVE** 