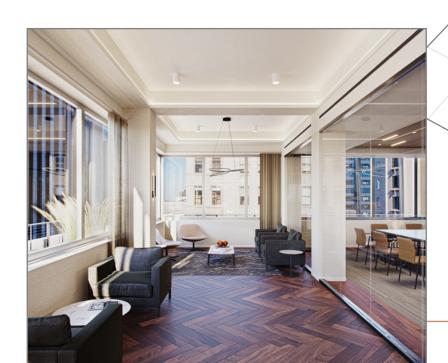

## THE PENTHOUSE AMENITY CENTER

OFFERS TENANTS EXCLUSIVE CONFERENCING AND LOUNGE SPACE, WHICH FEATURES AN OUTDOOR TERRACE.

# PENTHOUSE AMENITY CENTER + TERRACE