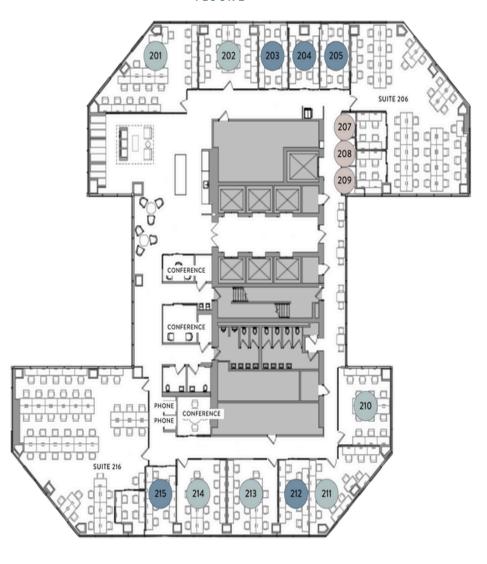

## **LEGEND**

- Access Office
- Small Office (1-2)
- Medium Office (3-4)
- Large Office (5-8)
- XLarge Office (9+)
- Executive Office

#### FLOOR 2