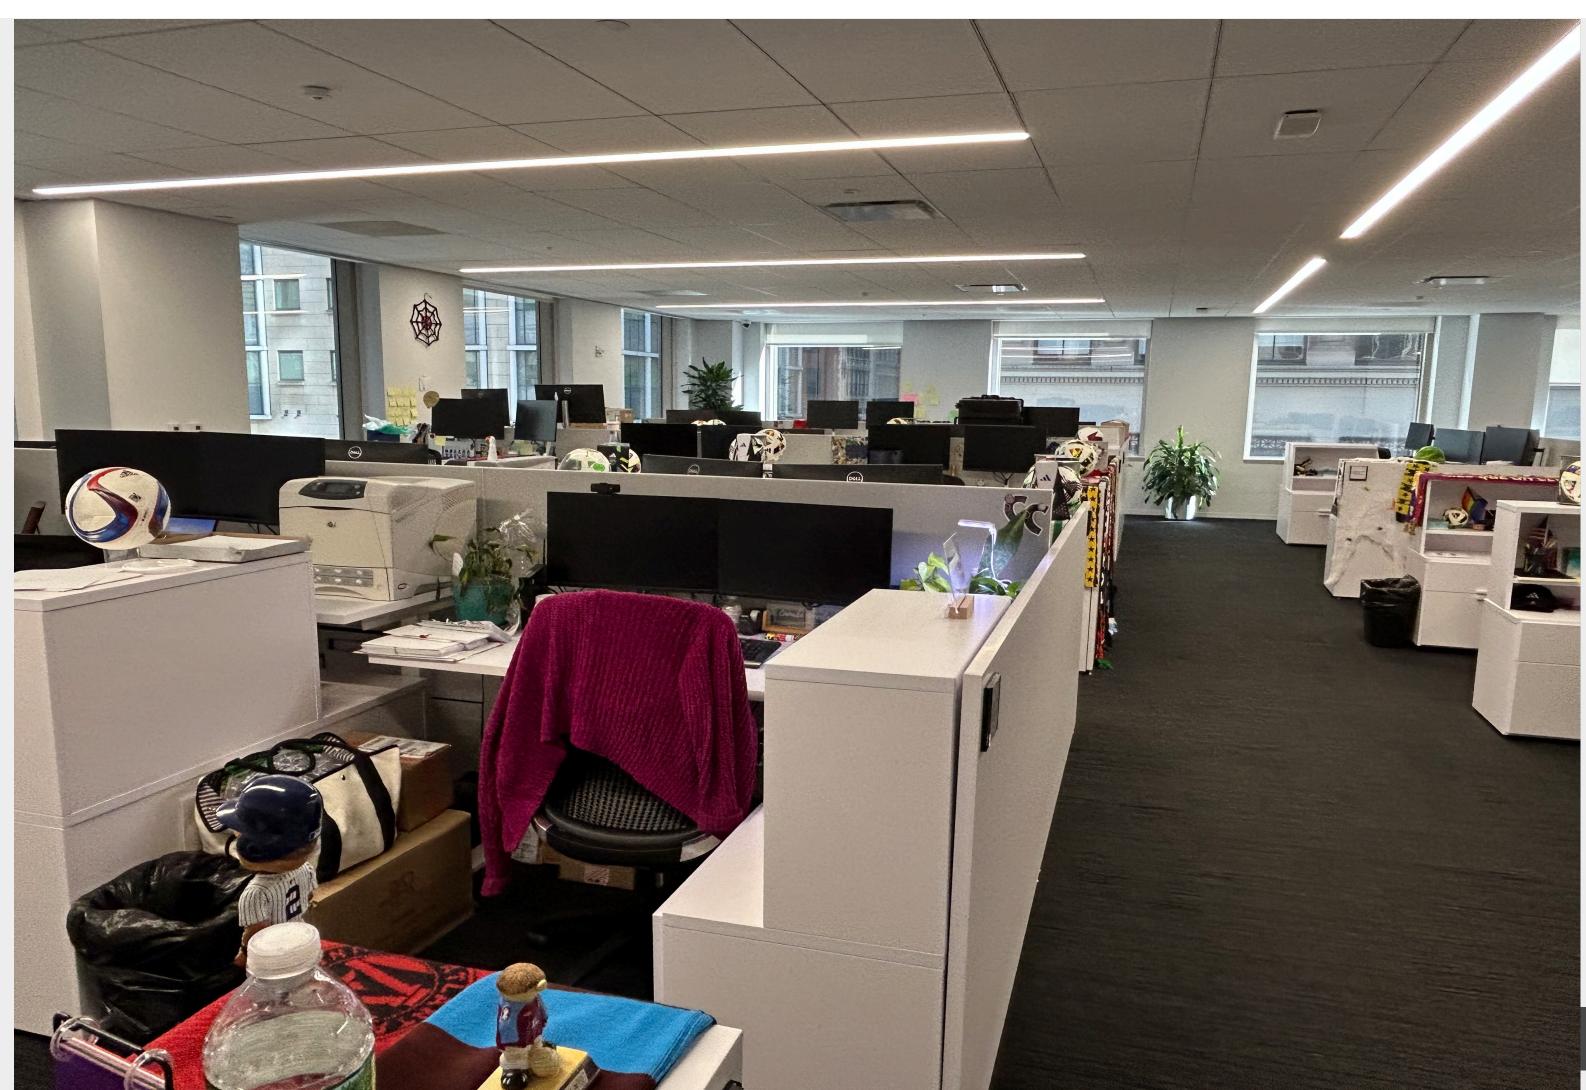

Currently all three units are leased to Major League Soccer as a single contiguous space and their current lease expires on Aug 31, 2026. The space has been fully built out and recently renovated, featuring a generous number of workstations, conference rooms, two private handicap rest rooms within the space, private offices with full height glass partitions, kitchen, double door glass reception area directly in front of the elevator lobby.