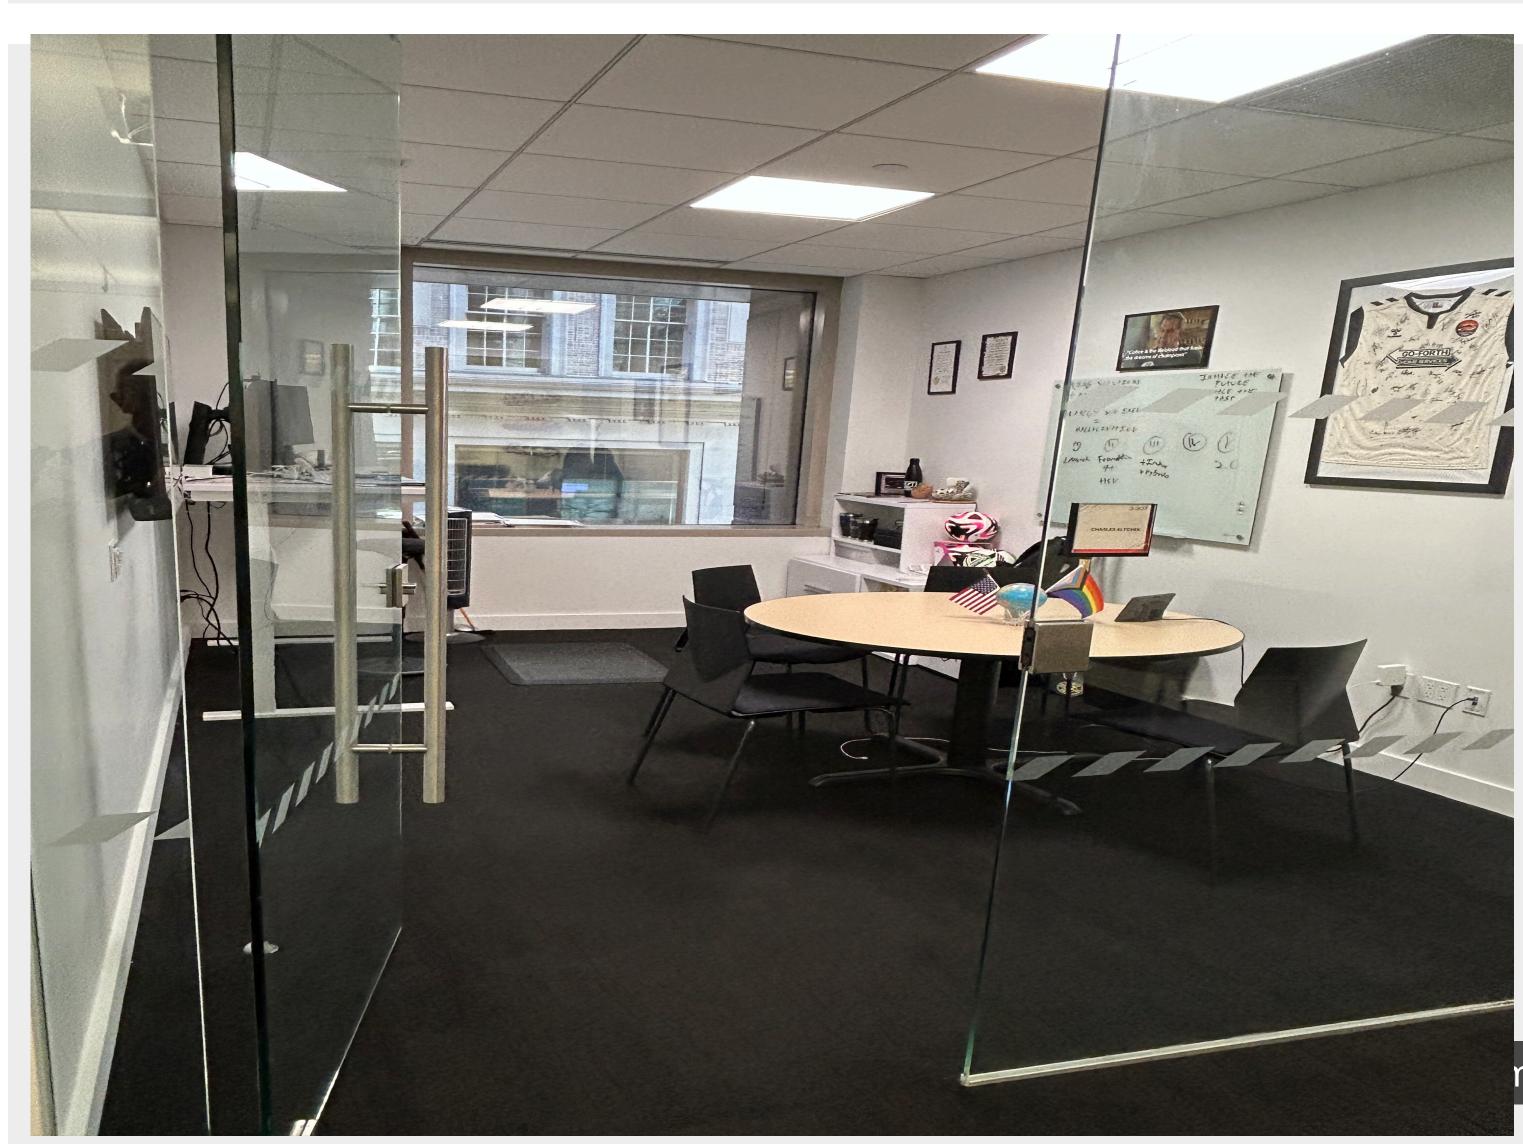

Currently all three units are leased to Major League Soccer as a single contiguous space and their current lease expires on Aug 31, 2026. The space has been fully built out and recently renovated, featuring a generous number of workstations, conference rooms, two private handicap rest rooms within the space, private offices with full height glass partitions, kitchen, double door glass reception area directly in front of the elevator lobby.