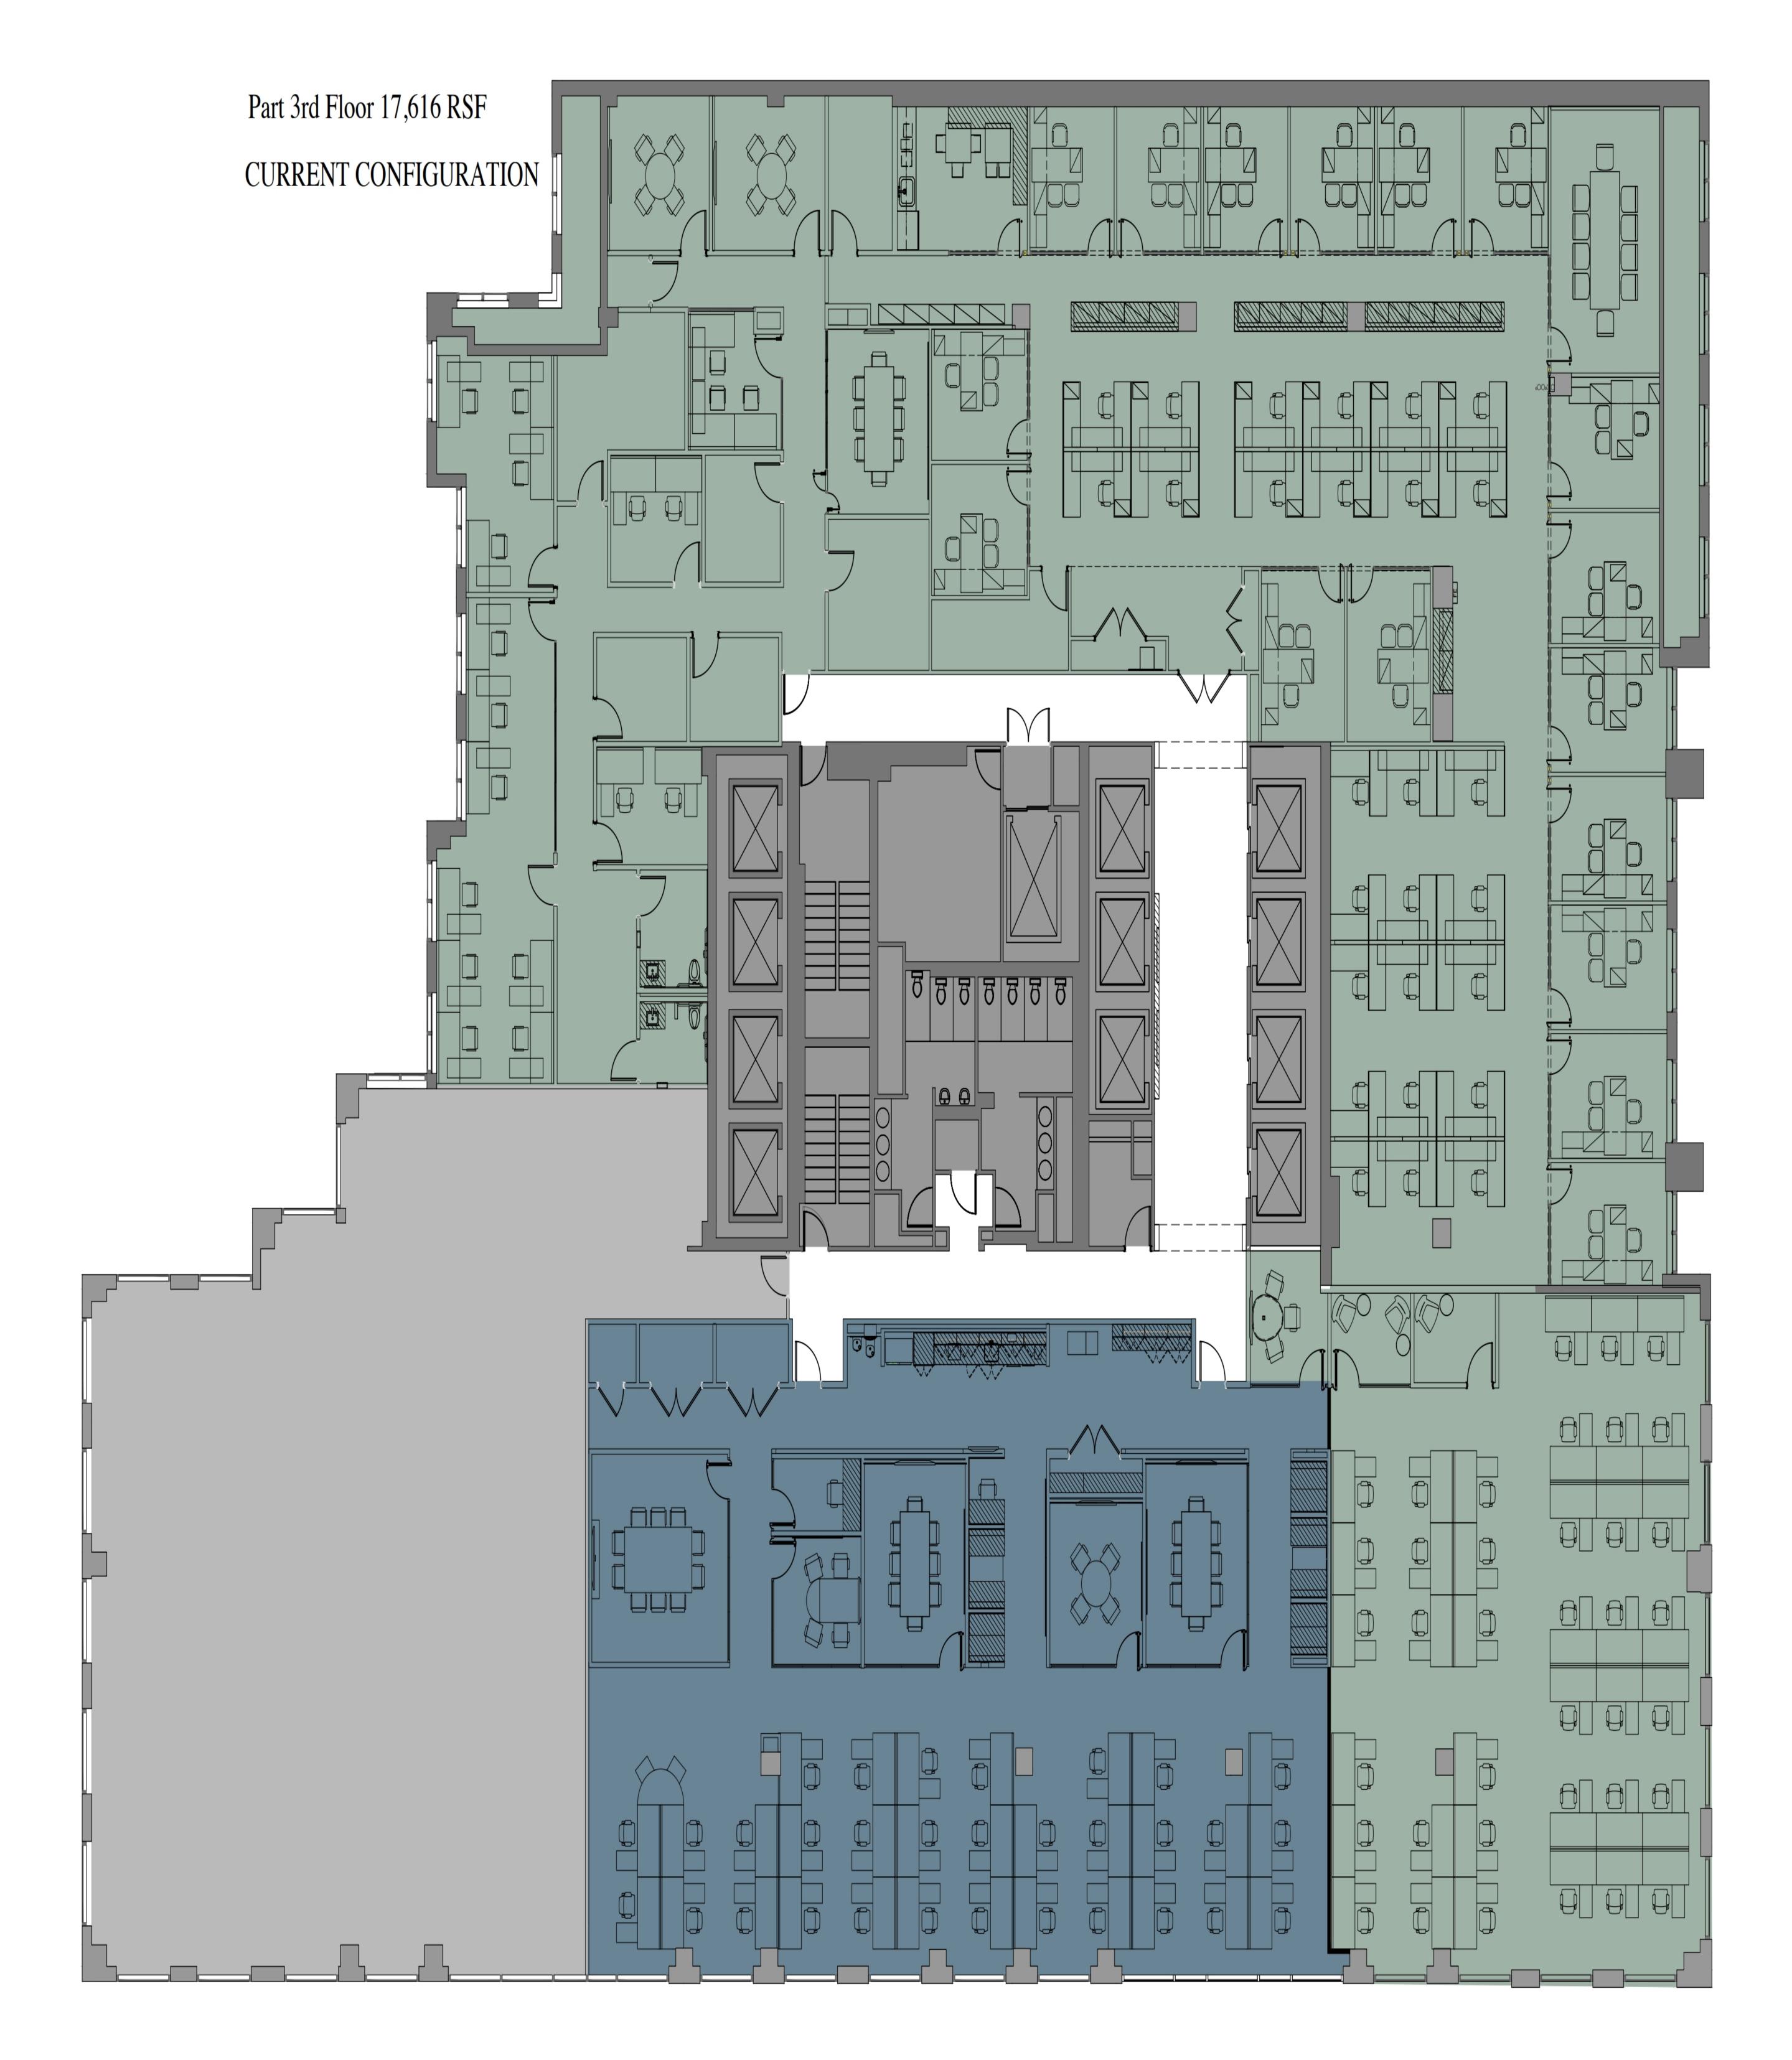

## PROPERTY IMAGES

| LEGEN                  | D: UNI | TA  |      |
|------------------------|--------|-----|------|
| 17,6                   | 16 RSF |     |      |
| WORKSPACE              | SEATS  | QTY | QTY  |
| SHARED OFFICE          | 2      | 2   |      |
| SHARED OFFICE          | 3      | 1   |      |
| SHARED OFFICE          | 4      | 1   |      |
| SHARED OFFICE          | 8      | 1   |      |
| PRIVATE OFFICE         | 1      | 17  |      |
| WORKSTATION (5'x8')    | 1      | 27  |      |
| WORKSTATION (5'-6"x5') | 1      | 39  |      |
| TOTAL HEADCOUNT        |        |     | 1    |
| COLLAB SPACE           |        |     |      |
| CONFERENCE ROOM        | 10     | 1   |      |
| CONFERENCE ROOM        | 8      | 2   |      |
| MEETING ROOM           | 4      | 2   |      |
| MEETING ROOM           | 3      | 1   |      |
| SUPPORT                | QNTY   |     |      |
| PANTRY                 | 1      |     |      |
| WELLNESS RM            | 1      |     |      |
| ADA RESTROOM           | 2      |     |      |
| STORAGE CLOSETS        | 3      |     |      |
| UNDEFINED ROOMS        | 6      |     |      |
| LEGEN                  | D: UNI | ТВ  |      |
| 7,32                   | 22 RSF |     |      |
| WORKSPACE              | SEATS  | QTY | TOTA |
| WORKSTATION            | 1      | 31  |      |
| TOTAL HEADCOUNT        |        |     |      |
| COLLAB SPACE           |        |     |      |
| CONFERENCE ROOM        | 10     | 1   |      |
| CONFERENCE ROOM        | 8      | 2   |      |
| CONFERENCE ROOM        | 4      | 2   |      |
| PHONE ROOM             | 1      | 1   |      |
| SUPPORT                | QNTY   |     |      |
|                        | 4.41   |     |      |
| PANTRY                 | 1      |     |      |