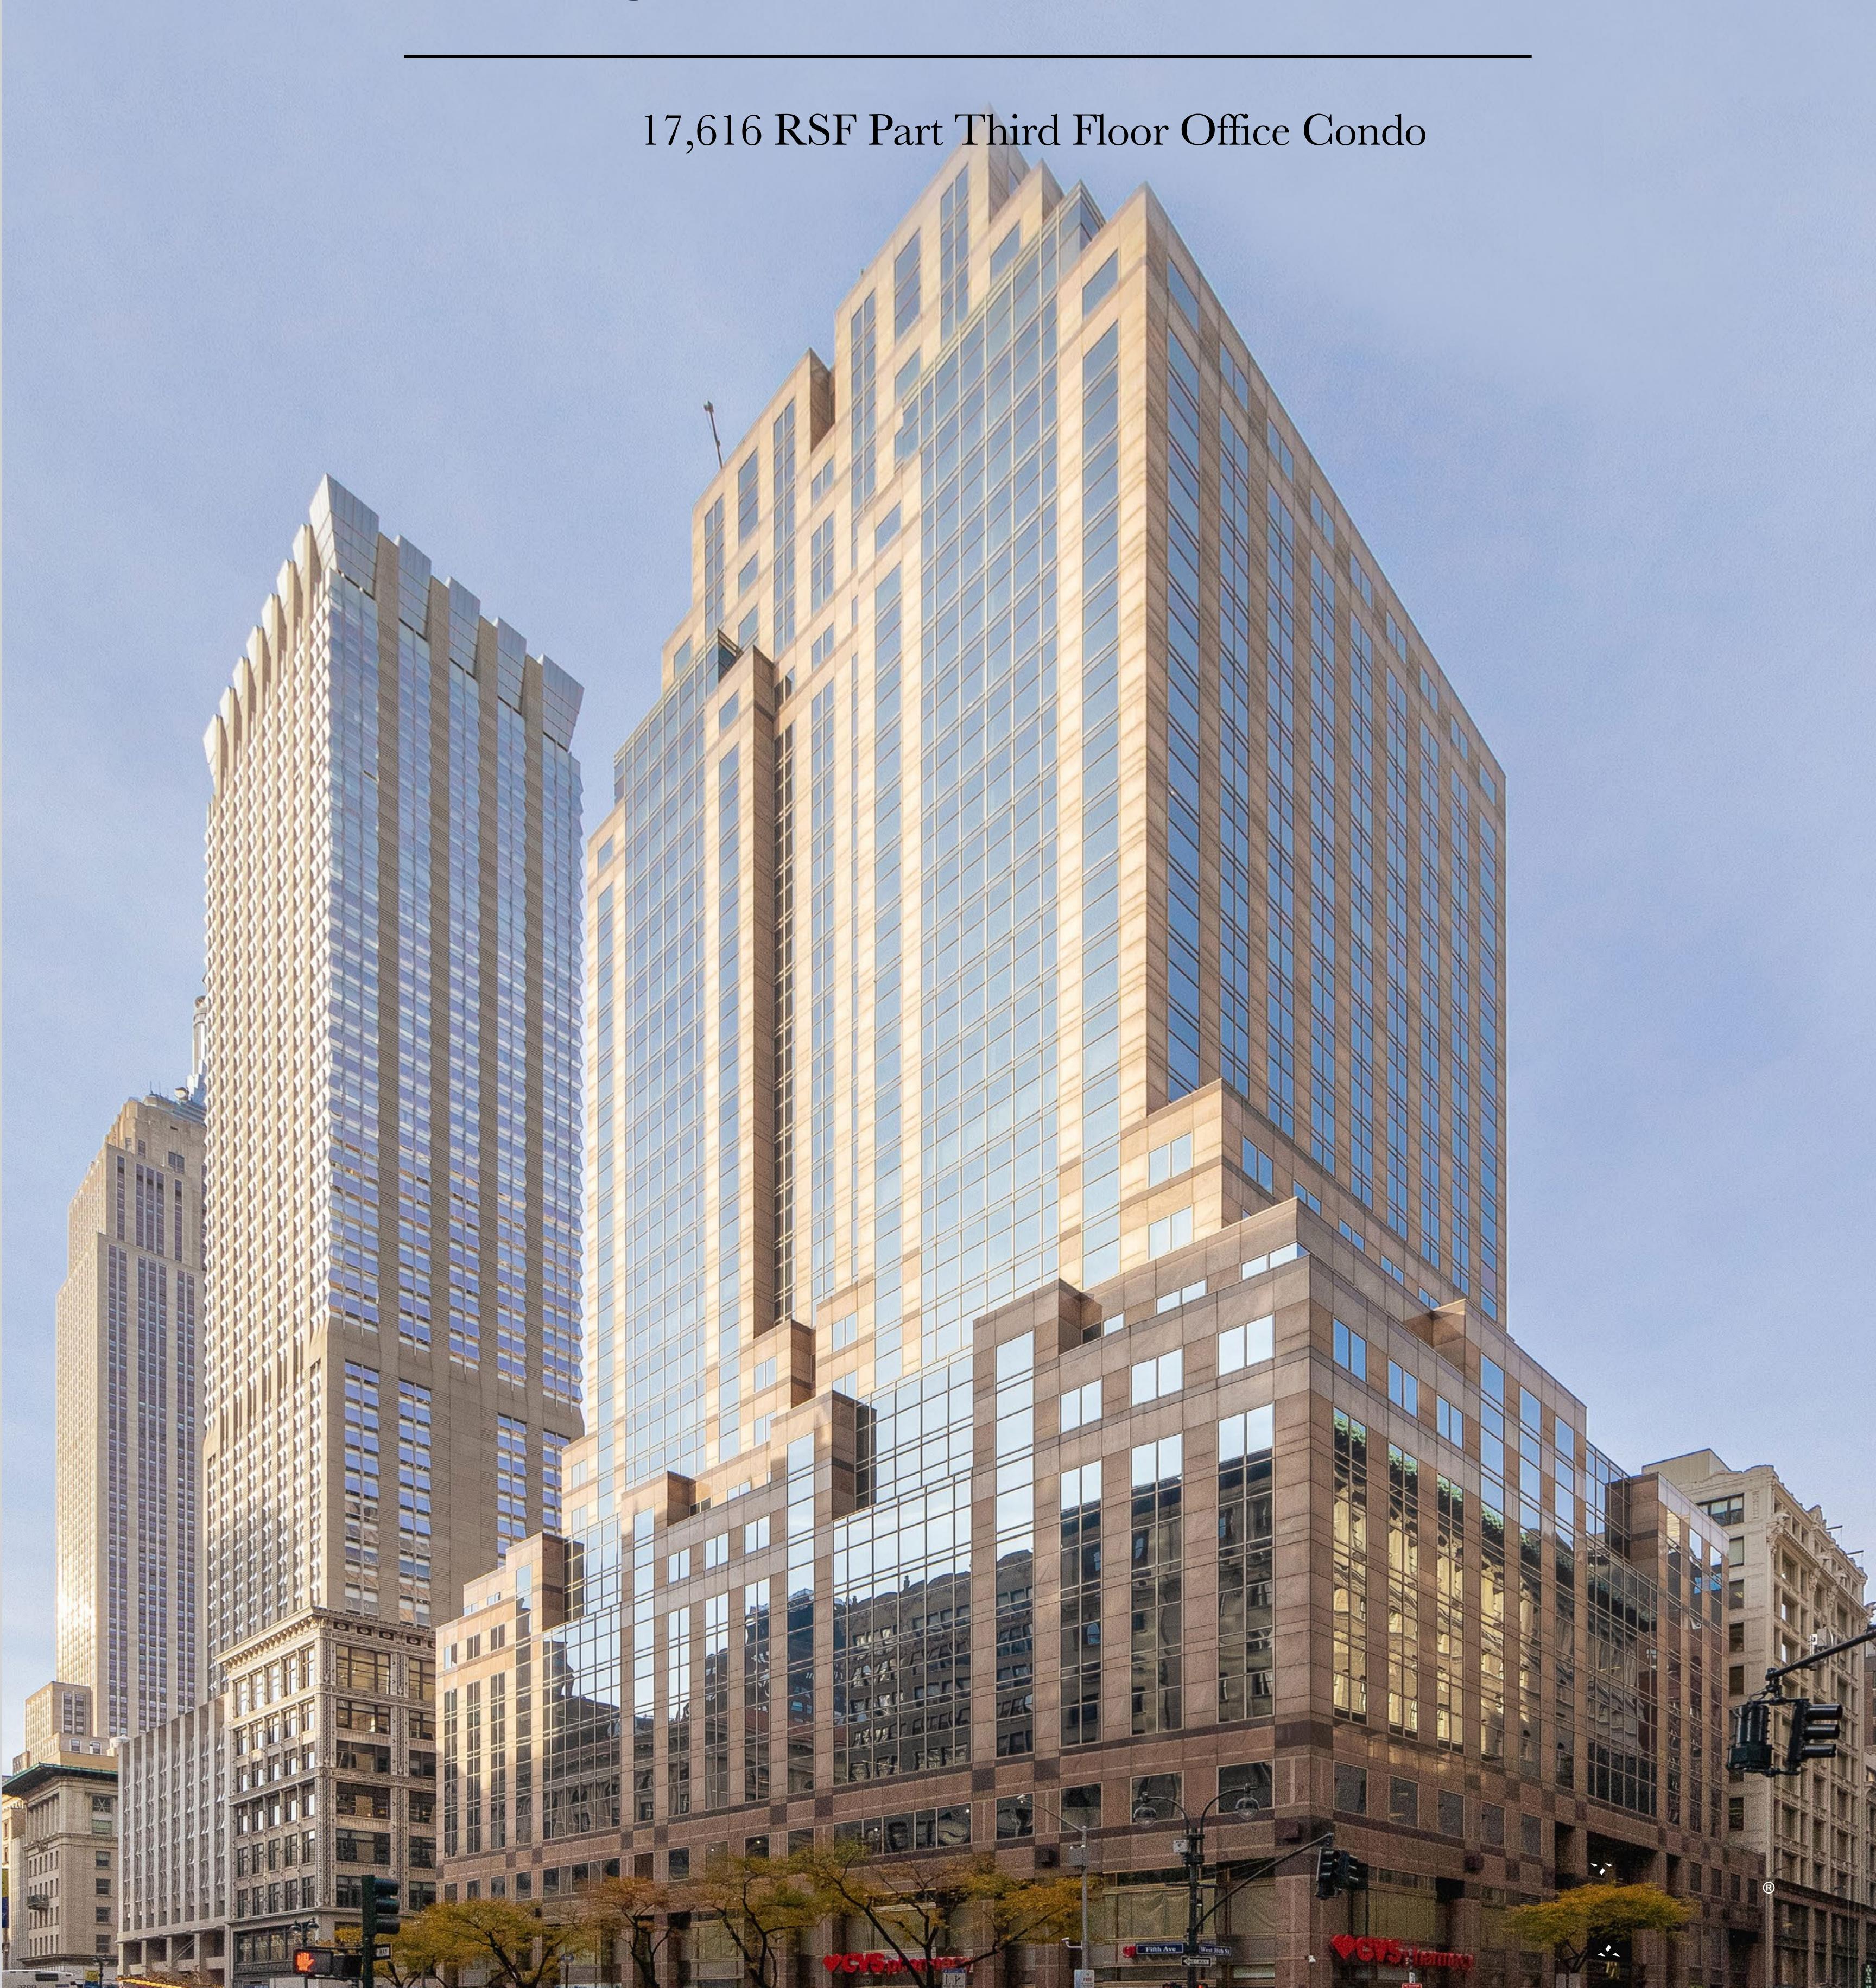

# 420 FIFTH AVE

#### EXECUTIVE SUMMARY

RRS has been retained on an exclusive basis to arrange for the sale of 3 Units located at 420 Fifth Avenue, a 28-story commercial office condominium building situated on the west side of Fifth Avenue between 37th and 38th Streets. The 3 units occupy a major portion of the 3rd Floor and measure approximately 17,616 square feet in total. The building features oversized windows and views of the corner of Fifth Avenue and 38th Street providing the space with natural light and air.