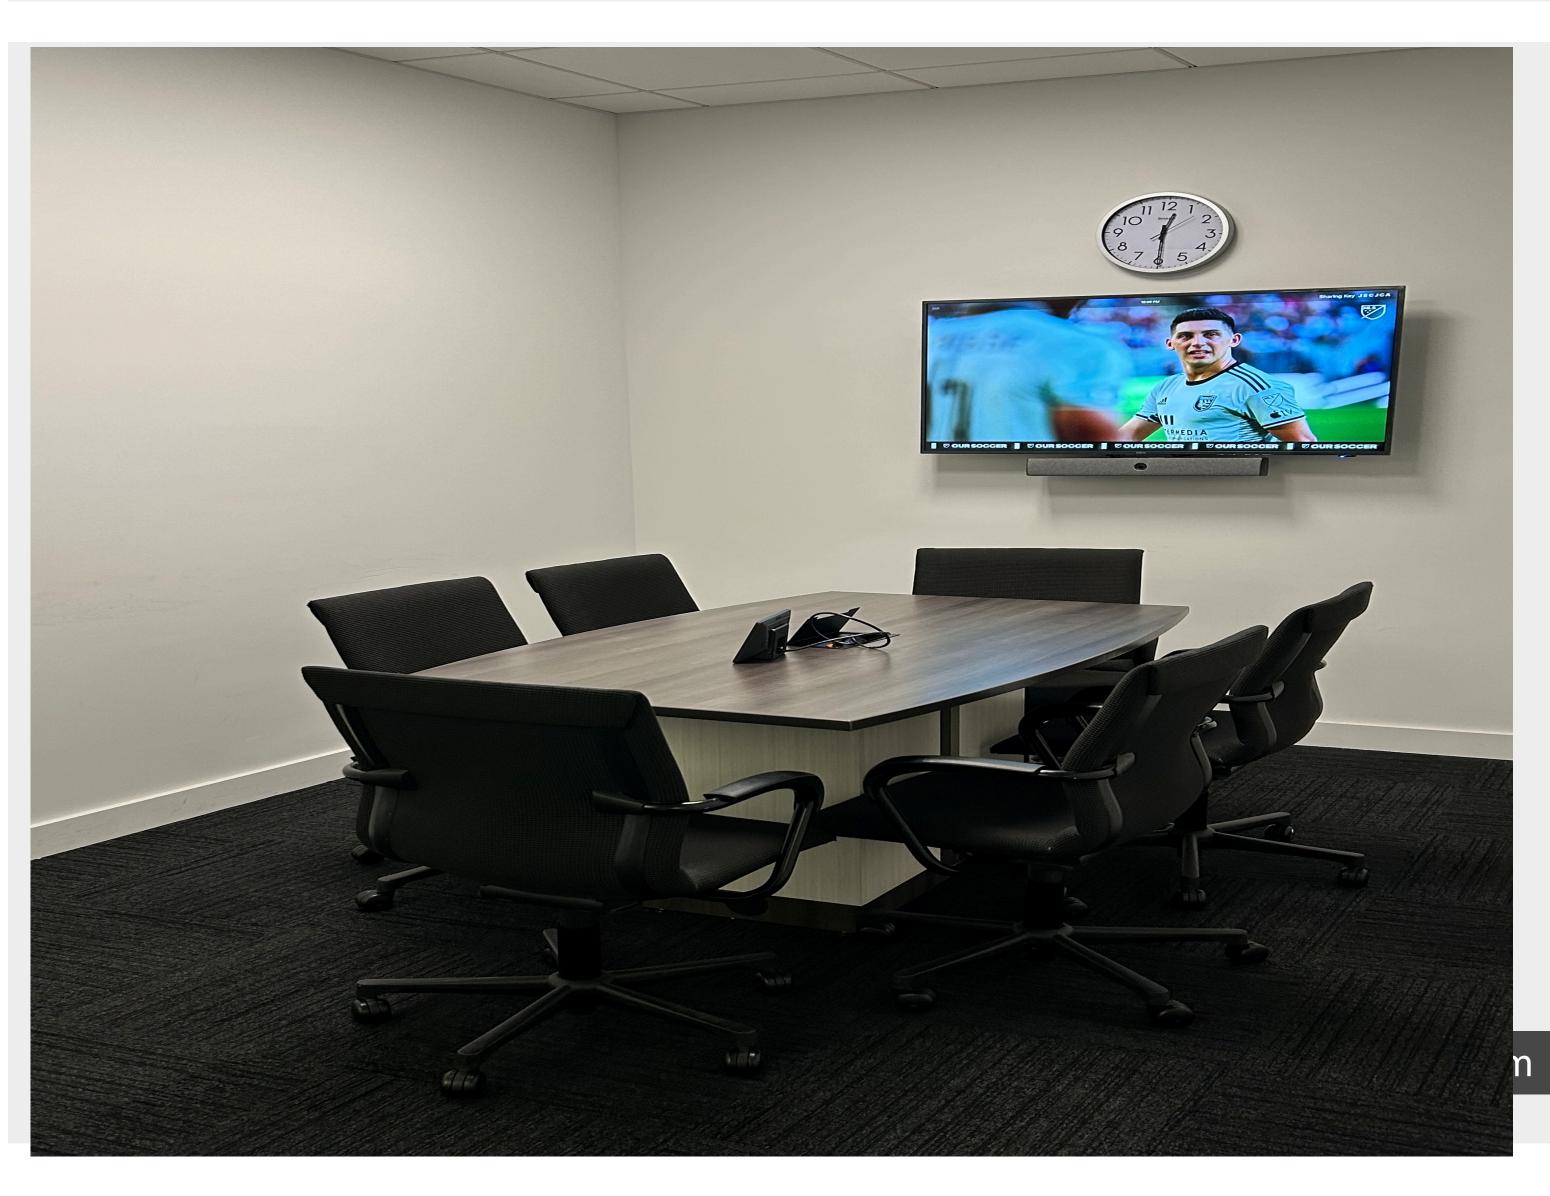

Currently all three units are leased to Major League Soccer as a single contiguous space and their current lease expires on Aug 31, 2026. The space has been fully built out and recently renovated, featuring a generous number of workstations, conference rooms, two private handicap rest rooms within the space, private offices with full height glass partitions, kitchen, double door glass reception area directly in front of the elevator lobby.