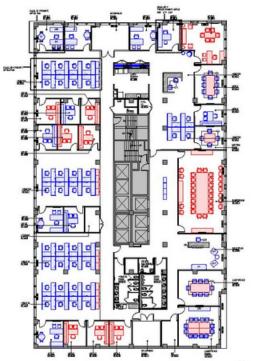

## 307 WEST 38TH STREET

PLUG AND PLAY SUBLEASE - MULTIPLE FLOORS AVAILABLE

7th Floor: 16,727 SF

MEN FURNITURE

[DRIVEN FOR REFERENCE ONLY)

DOSTRICE TO REVISE

PURSITURE, REFER TO GRICC

MINISTORY U.ST.

GEALER TO PROVIDE COMPLETE
INFENTION, SE MA, AND R EUSE
CONSTRUCTOR.

- 19 Offices
- 2 Conference Rooms
- 1 Meeting Room
- 1 Boardroom
- **38** Workstations

Virtual Tour: 7th Floor