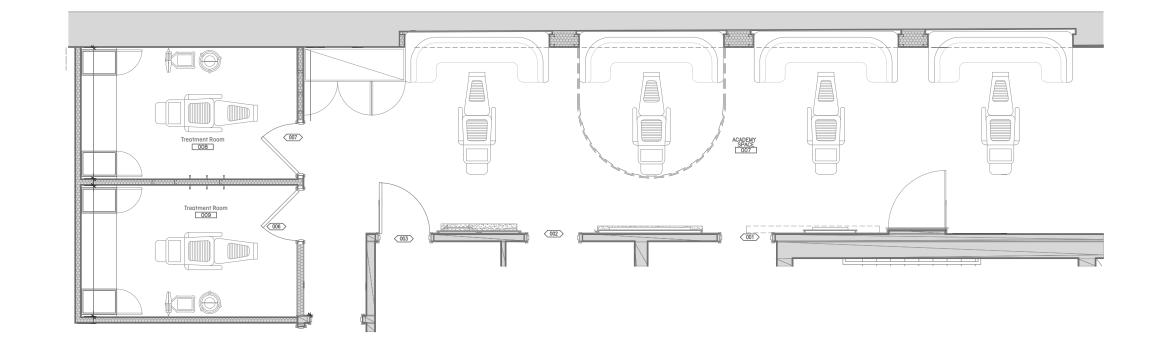

### TRANSPORTATION

- Near by subways & buses 🕒

- 1-2 private rooms available
- Includes kitchen and storage
- Largely newly renovated space
- Column free space
- Floor to ceiling windows

- N

#### EXCELLENT SUBLEASE OPPORTUNITY SUMMARY

HIGH END FINISHES & FURNITURES

AVAILABLE KITCHEN 8 STORAGE

ITCHEN

BEAUTIFUL MARBLE TILE RESTROOMS