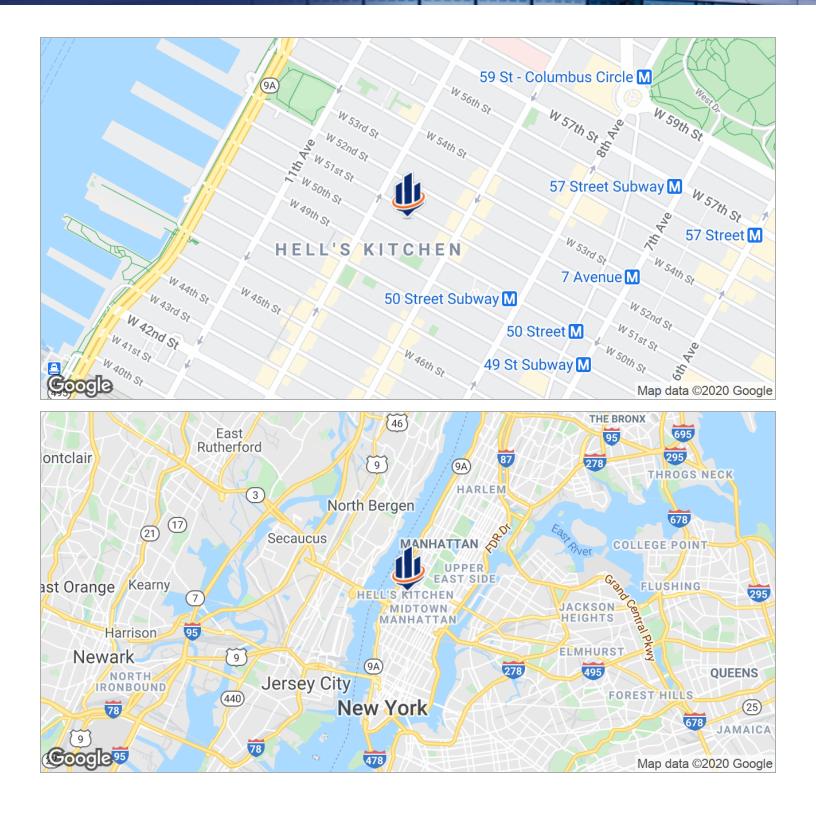

#### Location Maps

## Property Summary

| OFFERING SUMMARY | ,                             | PROPERTY OVERVIEW                                                                                                                                                                                                                                                                                            |  |  |  |
|------------------|-------------------------------|--------------------------------------------------------------------------------------------------------------------------------------------------------------------------------------------------------------------------------------------------------------------------------------------------------------|--|--|--|
| Available SF:    | 1,747 - 11,080 SF             | Built-to-Suit Medical Suites in a brand new 36,000 SF Medical Office<br>Redevelopment on the Upper West Side. The property is located on West 51st<br>Street between 9th and 10th Avenues, seven blocks south of Mount Sinai<br>West. The project is anchored by a two floor Ambulatory Surgical Center. The |  |  |  |
| Lease Rate:      | \$55.00 SF/yr + Electric      | redevelopment of a document storage facility included all new mechanicals including elevators, new windows and modern common areas.                                                                                                                                                                          |  |  |  |
| Building Size:   | 36,000 SF PROPERTY HIGHLIGHTS |                                                                                                                                                                                                                                                                                                              |  |  |  |
|                  |                               | New Medical Office Redevelopment                                                                                                                                                                                                                                                                             |  |  |  |
| Renovated:       | 2019                          | <ul> <li>Upgrades include: new lobby, facade, mechanical equipment and elevators.</li> </ul>                                                                                                                                                                                                                 |  |  |  |
| Market:          | Manhattan                     | On-Site Ambulatory Surgery Center                                                                                                                                                                                                                                                                            |  |  |  |
|                  |                               | Build-to-Suit Medical/Offices                                                                                                                                                                                                                                                                                |  |  |  |
|                  |                               | Ground Floor - 5,182 RSF                                                                                                                                                                                                                                                                                     |  |  |  |
| Submarket:       | Midtown West                  | Second Floor - 5,898 RSF                                                                                                                                                                                                                                                                                     |  |  |  |
|                  |                               | • Third Floor - 1,747 RSF                                                                                                                                                                                                                                                                                    |  |  |  |
|                  |                               | - One and a half blocks from the 50th Street subway station (C & E Lines)                                                                                                                                                                                                                                    |  |  |  |