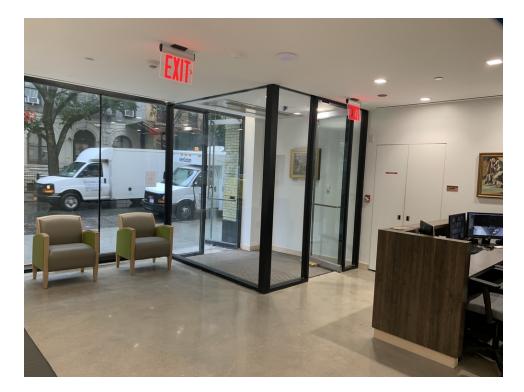

# BEAUTIFUL MEDICAL OFFICE REDEVELOPMENT

438 WEST 51ST STREET NEW YORK, NY 10019

ANEDICAL PAVILLIONS

BIOC Commercial Real Estate, LLC | 6 East 39th Street, Suite 304, New York, New York 10016

## Property Summary



| OFFERING SUMMARY | ,                             | PROPERTY OVERVIEW                                                                                                                                                                                                                                                                                            |  |  |  |
|------------------|-------------------------------|--------------------------------------------------------------------------------------------------------------------------------------------------------------------------------------------------------------------------------------------------------------------------------------------------------------|--|--|--|
| Available SF:    | 1,747 - 11,080 SF             | Built-to-Suit M