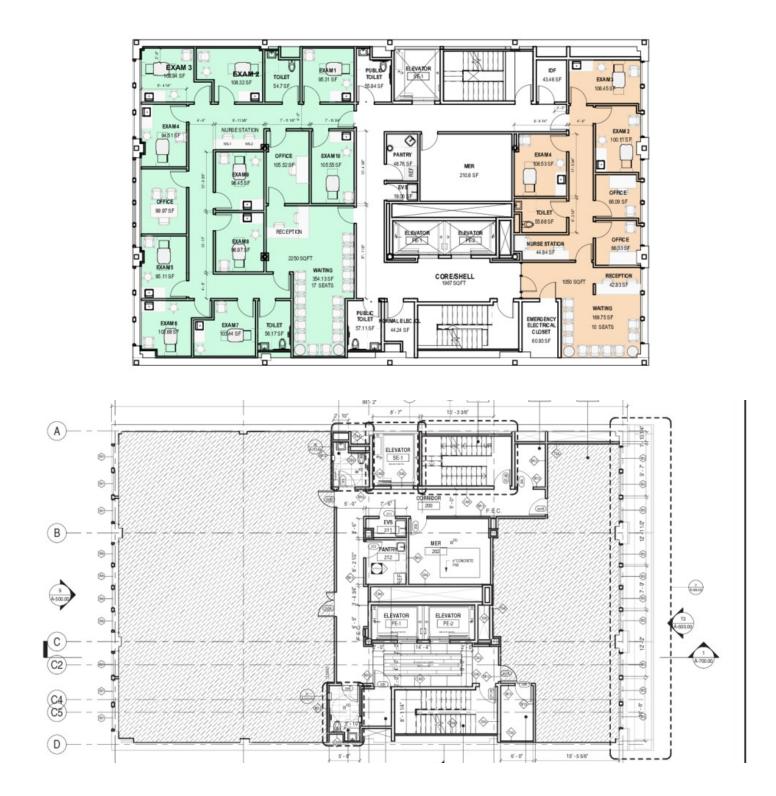

#### Medical Layout

## Property Summary

| OFFERING SUMMARY | ,                             | PROPERTY OVERVIEW                                                                                                                                                                                                                                                                                            |  |  |  |
|------------------|-------------------------------|--------------------------------------------------------------------------------------------------------------------------------------------------------------------------------------------------------------------------------------------------------------------------------------------------------------|--|--|--|
| Available SF:    | 1,747 - 11,080 SF             | Built-to-Suit Medical Suites in a brand new 36,000 SF Medical Office<br>Redevelopment on the Upper West Side. The property is located on West 51st<br>Street between 9th and 10th Avenues, seven blocks south of Mount Sinai<br>West. The project is anchored by a two floor Ambulatory Surgical Center. The |  |  |  |
| Lease Rate:      | \$55.00 SF/yr + Electric      | redevelopment of a document storage facility included all new mechanicals including elevators, new windows and modern common areas.                                                                                                                                                                          |  |  |  |
| Building Size:   | 36,000 SF PROPERTY HIGHLIGHTS |                                                                                                                                                                                                                                                                                                              |  |  |  |
|                  |                               | New Medical Office Redevelopment                                                                                                                                                                                                                                                                             |  |  |  |
| Renovated:       | 2019                          | <ul> <li>Upgrades include: new lobby, facade, mechanical equipment and elevators.</li> </ul>                                                                                                                                                                                                                 |  |  |  |
| Market:          | Manhattan                     | On-Site Ambulatory Surgery Center                                                                                                                                                                                                                                                                            |  |  |  |
|                  |                               | Build-to-Suit Medical/Offices                                                                                                                                                                                                                                                                                |  |  |  |
|                  |                               | Ground Floor - 5,182 RSF                                                                                                                                                                                                                                                                                     |  |  |  |
| Submarket:       | Midtown West                  | Second Floor - 5,898 RSF                                                                                                                                                                                                                                                                                     |  |  |  |
|                  |                               | • Third Floor - 1,747 RSF                                                                                                                                                                                                                                                                                    |  |  |  |
|                  |                               | - One and a half blocks from the 50th Street subway station (C & E Lines)                                                                                                                                                                                                                                    |  |  |  |