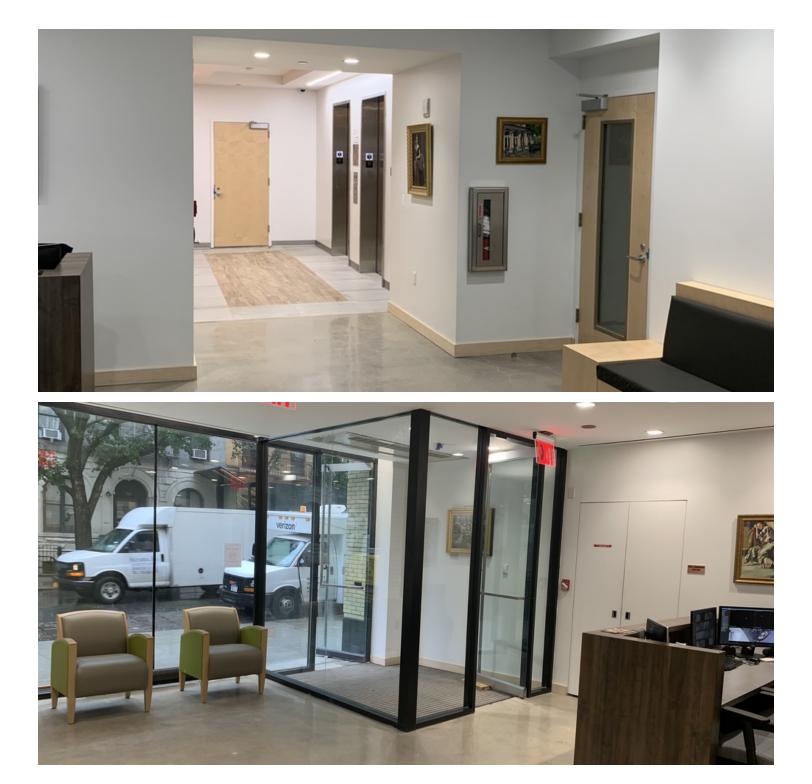

|  |  |  |
|                  |                               | • Third Floor - 1,747 RSF                                                                                                                                                                                                                                                                                    |  |  |  |
|                  |                               | - One and a half blocks from the 50th Street subway station (C & E Lines)                                                                                                                                                                                                                                    |  |  |  |

### Additional Photos



#### Medical Layout



#### Location Maps



# Demographics Map



| POPULATION                              | 0.25 MILES                 | 0.5 MILES                  | 1 MILE               |
|-----------------------------------------|----------------------------|----------------------------|----------------------|
| Total population                        | 15,553                     | 53,495                     | 124,467              |
| Median age                              | 34.1                       | 37.1                       | 37.9                 |
| Median age (Male)                       | 34.7                       | 37.9                       | 38.3                 |
| Median age (Female)                     | 33.3                       | 36.1                       | 37.3