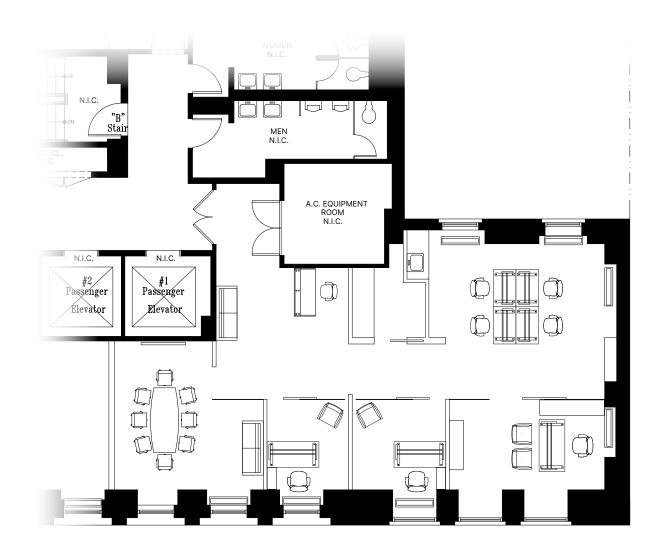

PARTIAL 8TH FLOOR, 1,844 SF

55th Street

Partial 8th floor space available.

## PARTIAL 8TH FLOOR, 1,844 SF

## DESIGNED FOR WORK

551 Madison is a 17-story building in the heart of the Plaza District featuring intentional office spaces for working better and together.

- + Modern finishes, can be furnished
- + Spacious layout with 3 offices and bullpen
- + Conference room, reception, and wet pantry
- + Recently renovated lobby with 24/7 attendant
- + 24/7 tenant-controlled permimeter HVAC
- + Owner-occupied building

The 8th floor at 551 Madison offers high-end finishes and contemporary style. This modern layout has exposed columns, pocket doors, and the option to be fully furnished. Designed for meaningful work, our spaces feature mindful touches that enhance focus, productivity, and collaboration.