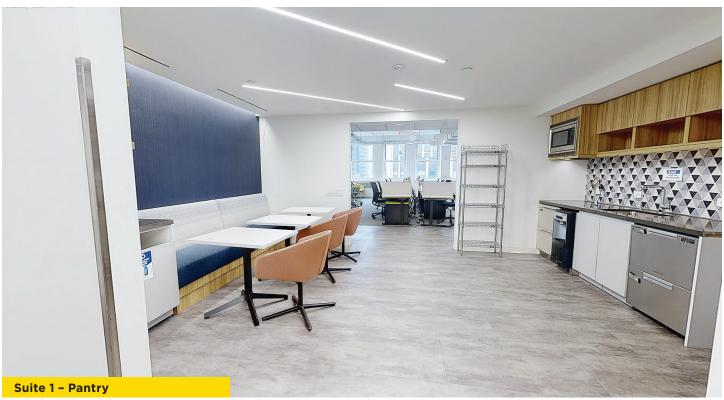

## **Key Highlights**

- Newly redesigned building including new lobby, elevators, common areas and retail storefronts
- Steps from Times Square, Bryant Park, Penn Station, & Herald Square
- · Modern built spaces delivered fully furnished