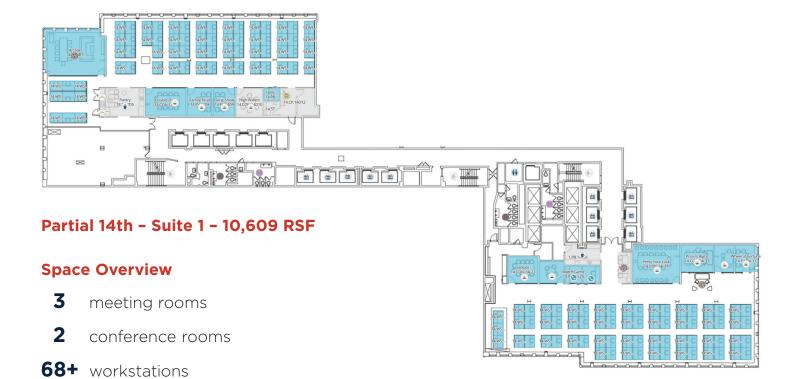

### **Space Profile**

Floors: Partial 14th - Suite 1 - 10,609 RSF

Suite 2 - 11,054 RSF

Rent: Withheld

Possession: Immediately

Term: 12/31/2028

## **Key Highlights**

- Newly redesigned building including new lobby, elevators, common areas and retail storefronts
- Steps from Times Square, Bryant Park, Penn Station, & Herald Square
- · Modern built spaces delivered fully furnished