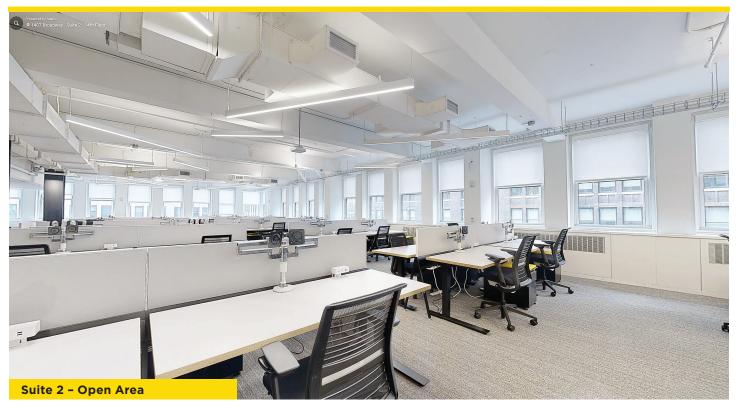

# Partial 14th - Suite 2 - 11,054 RSF

## **Space Overview**

- 4 meeting rooms
- **3** conference rooms
- **2** phone rooms
- **69+** workstations