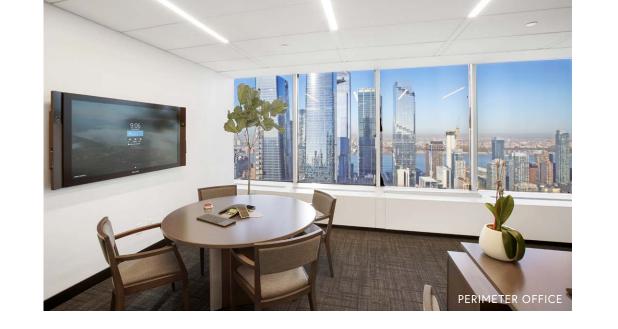

## NOTES

- Immaculate Premises
- Built with perimeter offices and open area
- 12 offices (8 perimeter and 4 interior)
- Unobstructed views for miles south to 1 WTC and Statue of Liberty and west to Hudson Yards
- Great light
- Corner unit
- Double glass door entrance
- Mint condition
- Superior credit sublessor