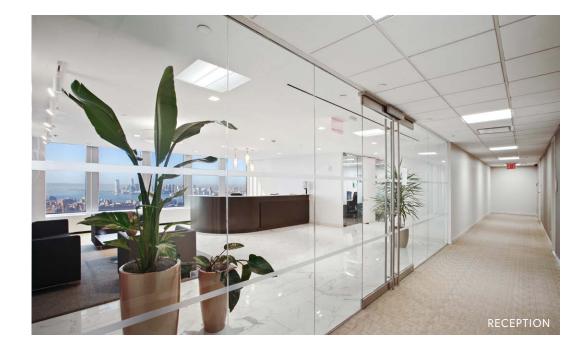

## NOTES

- Immaculate Premises
- Built with perimeter offices and open area
- 12 offices (8 perimeter and 4 interior)
- Unobstructed views for miles south to 1 WTC and Statue of Liberty and west to Hudson Yards
- Great light
- Corner unit
- Double glass door entrance
- Mint condition
- Superior credit sublessor