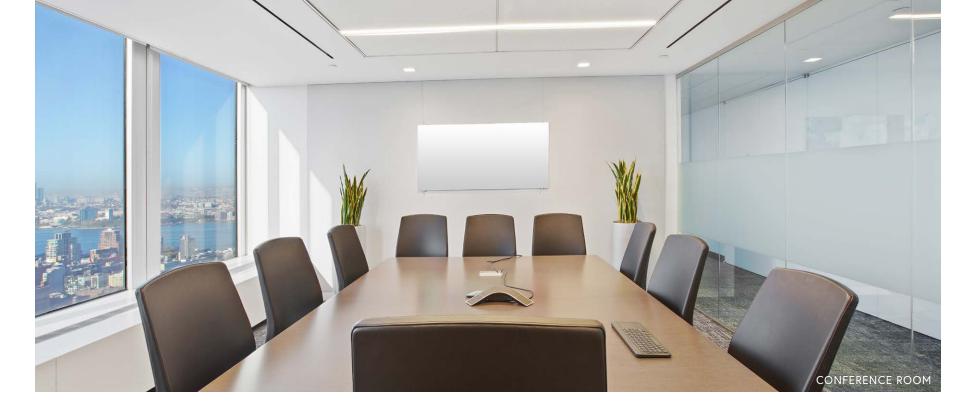

## NOTES

- Immaculate Premises
- Built with perimeter offices and open area
- 12 offices (8 perimeter and 4 interior)
- Unobstructed views for miles south to 1 WTC and Statue of Liberty and west to Hudson Yards
- Great light
- Corner unit
- Double glass door entrance
- Mint condition
- Superior credit sublessor