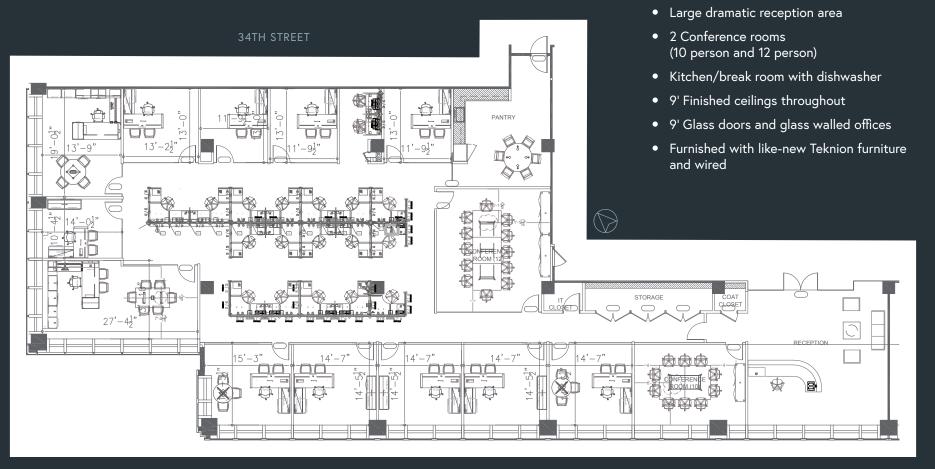

## NOTES

- Immaculate Premises
- Built with perimeter offices and open area
- 12 offices (8 perimeter and 4 interior)
- Unobstructed views for miles south to 1 WTC and Statue of Liberty and west to Hudson Yards
- Great light
- Corner unit
- Double glass door entrance
- Mint condition
- Superior credit sublessor

COUNTS

• 12 Offices

• 19 Workstations

(8 perimeter and 4 interior)