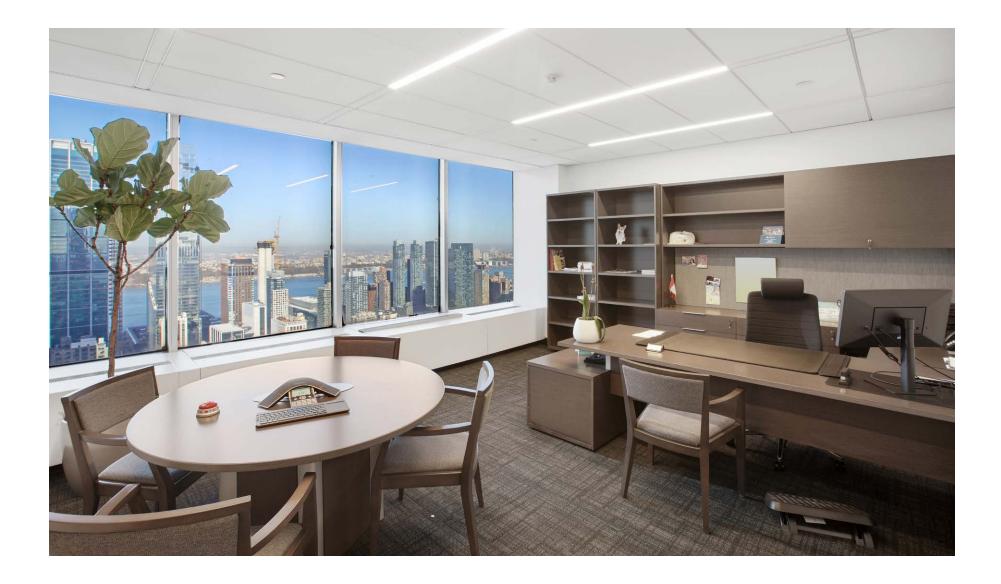

## NOTES

- Immaculate Premises
- Built with perimeter offices and open area
- 12 offices (8 perimeter and 4 interior)
- Unobstructed views for miles south to 1 WTC and Statue of Liberty and west to Hudson Yards
- Great light
- Corner unit
- Double glass door entrance
- Mint condition
- Superior credit sublessor