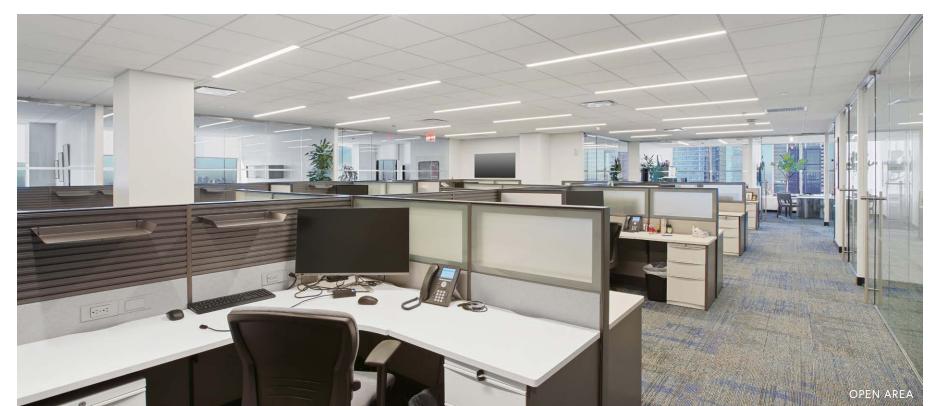

## NOTES

- Immaculate Premises
- Built with perimeter offices and open area
- 12 offices (8 perimeter and 4 interior)
- Unobstructed views for miles south to 1 WTC and Statue of Liberty and west to Hudson Yards
- Great light
- Corner unit
- Double glass door entrance
- Mint condition
- Superior credit sublessor

COUNTS

• 12 Offices

• 19 Workstations

(8 perimeter and 4 interior)